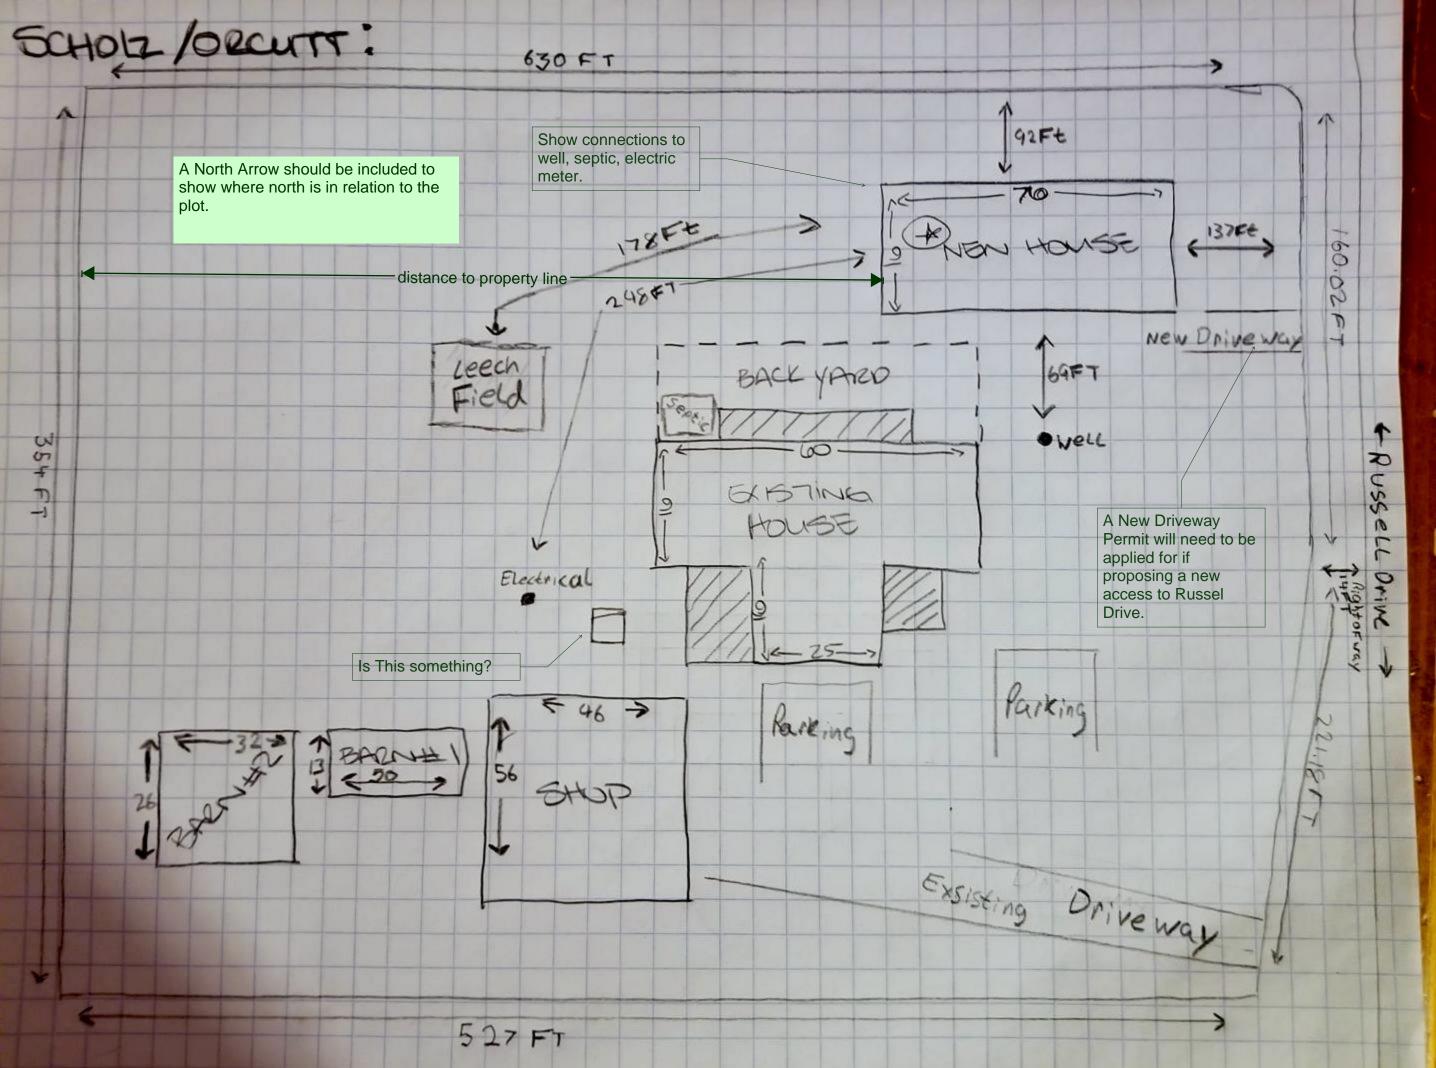

## Markup Summary

1 (5)

Subject: Dimension Page Label: 1 Lock: Locked

Status:

Checkmark: Unchecked Author: dsdkendall Date: 11/2/2017 4:14:19 PM

Color: 
Layer:
Space:

distance to property line

Subject: Text Box Page Label: 1 Lock: Locked

Status:

Checkmark: Unchecked Author: dsdkendall Date: 11/2/2017 4:14:17 PM

Color: Layer: Space:

A North Arrow should be included to show where north is in relation to the plot.

Subject: Callout Page Label: 1 Lock: Locked

Status:

Checkmark: Unchecked Author: dsdkendall Date: 11/2/2017 4:14:20 PM

Color: Layer: Space:

Is This something?

Subject: Callout Page Label: 1 Lock: Locked Status:

Checkmark: Unchecked Author: dsdkendall Date: 11/2/2017 4:14:18 PM

Color: Layer: Space:

Show connections to well, septic, electric meter.

Subject: Callout Page Label: 1 Lock: Locked Status:

Checkmark: Unchecked Author: dsdkendall Date: 11/2/2017 4:14:17 PM

Color: 
Layer:
Space:

A New Driveway Permit will need to be applied for if proposing a new access to Russel Drive.