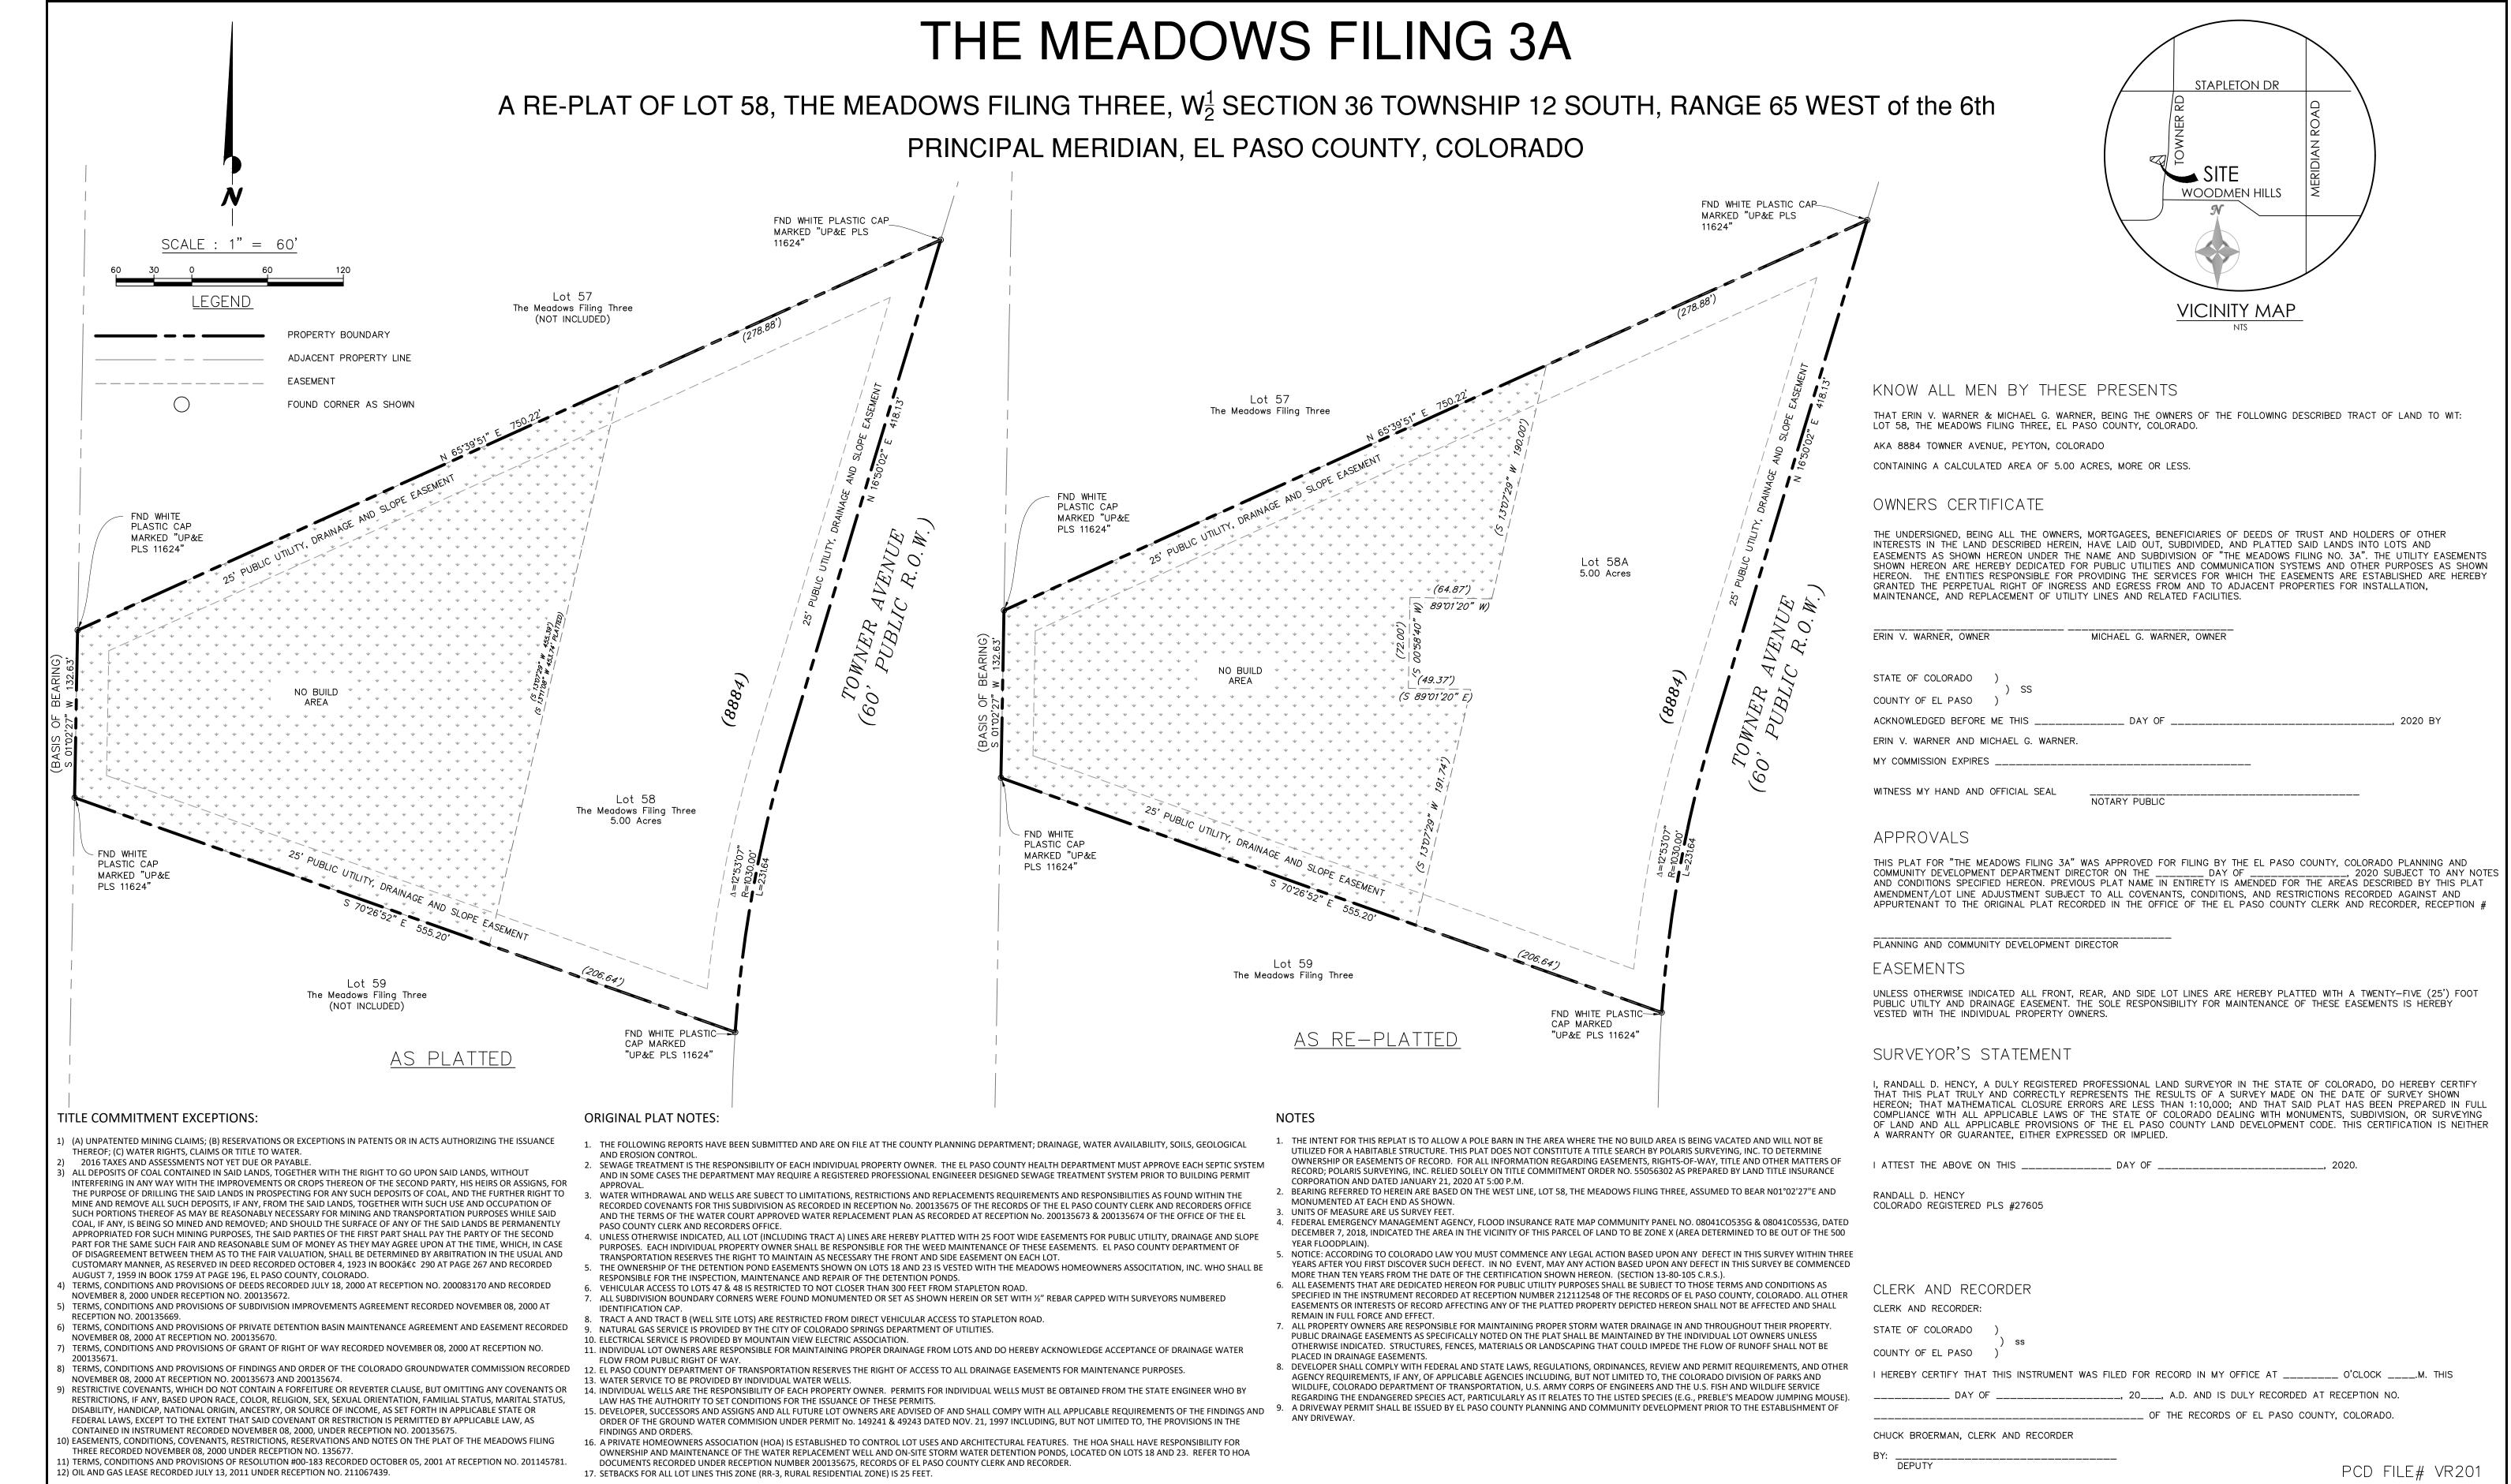

## THE MEADOWS FILING 3A

A RE-PLAT OF LOT 58, THE MEADOWS FILING THREE, W<sup>1</sup><sub>2</sub> SECTION 36 TOWNSHIP 12 SOUTH, RANGE 65 WEST of the 6th PRINCIPAL MERIDIAN, EL PASO COUNTY, COLORADO

| ı |                |      |   |
|---|----------------|------|---|
|   |                | ZONE | F |
|   |                |      |   |
|   |                |      |   |
|   | SCALE 1" = 60' |      |   |
| - |                |      | Г |