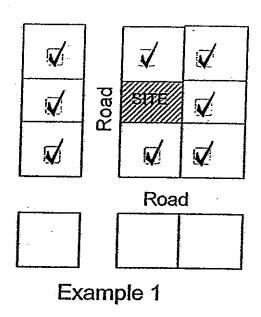

res of the adjacent property owners who or as indicated (e.g. north of the subject property). s notification is correct.  date | wn the property described after their names I hereby acknowledge that the information                                                                                        |  |  |
| Signati                            | ure of Petiti                              | oner or Owner) (Signature of P                                                                                                                                                | date<br>etitioner or Owner)                                                                                                                                                  |  |  |

# **Notification of Adjacent Property Owners**





Example 2





Example 3

Example 4

## SITE PLAN DRAWING CHECKLIST

| PROJECT NAME:                                                                                                                                                                                                                           |  |
|-----------------------------------------------------------------------------------------------------------------------------------------------------------------------------------------------------------------------------------------|--|
| SUBMITTAL DATE://                                                                                                                                                                                                                       |  |
| SUBMITTE