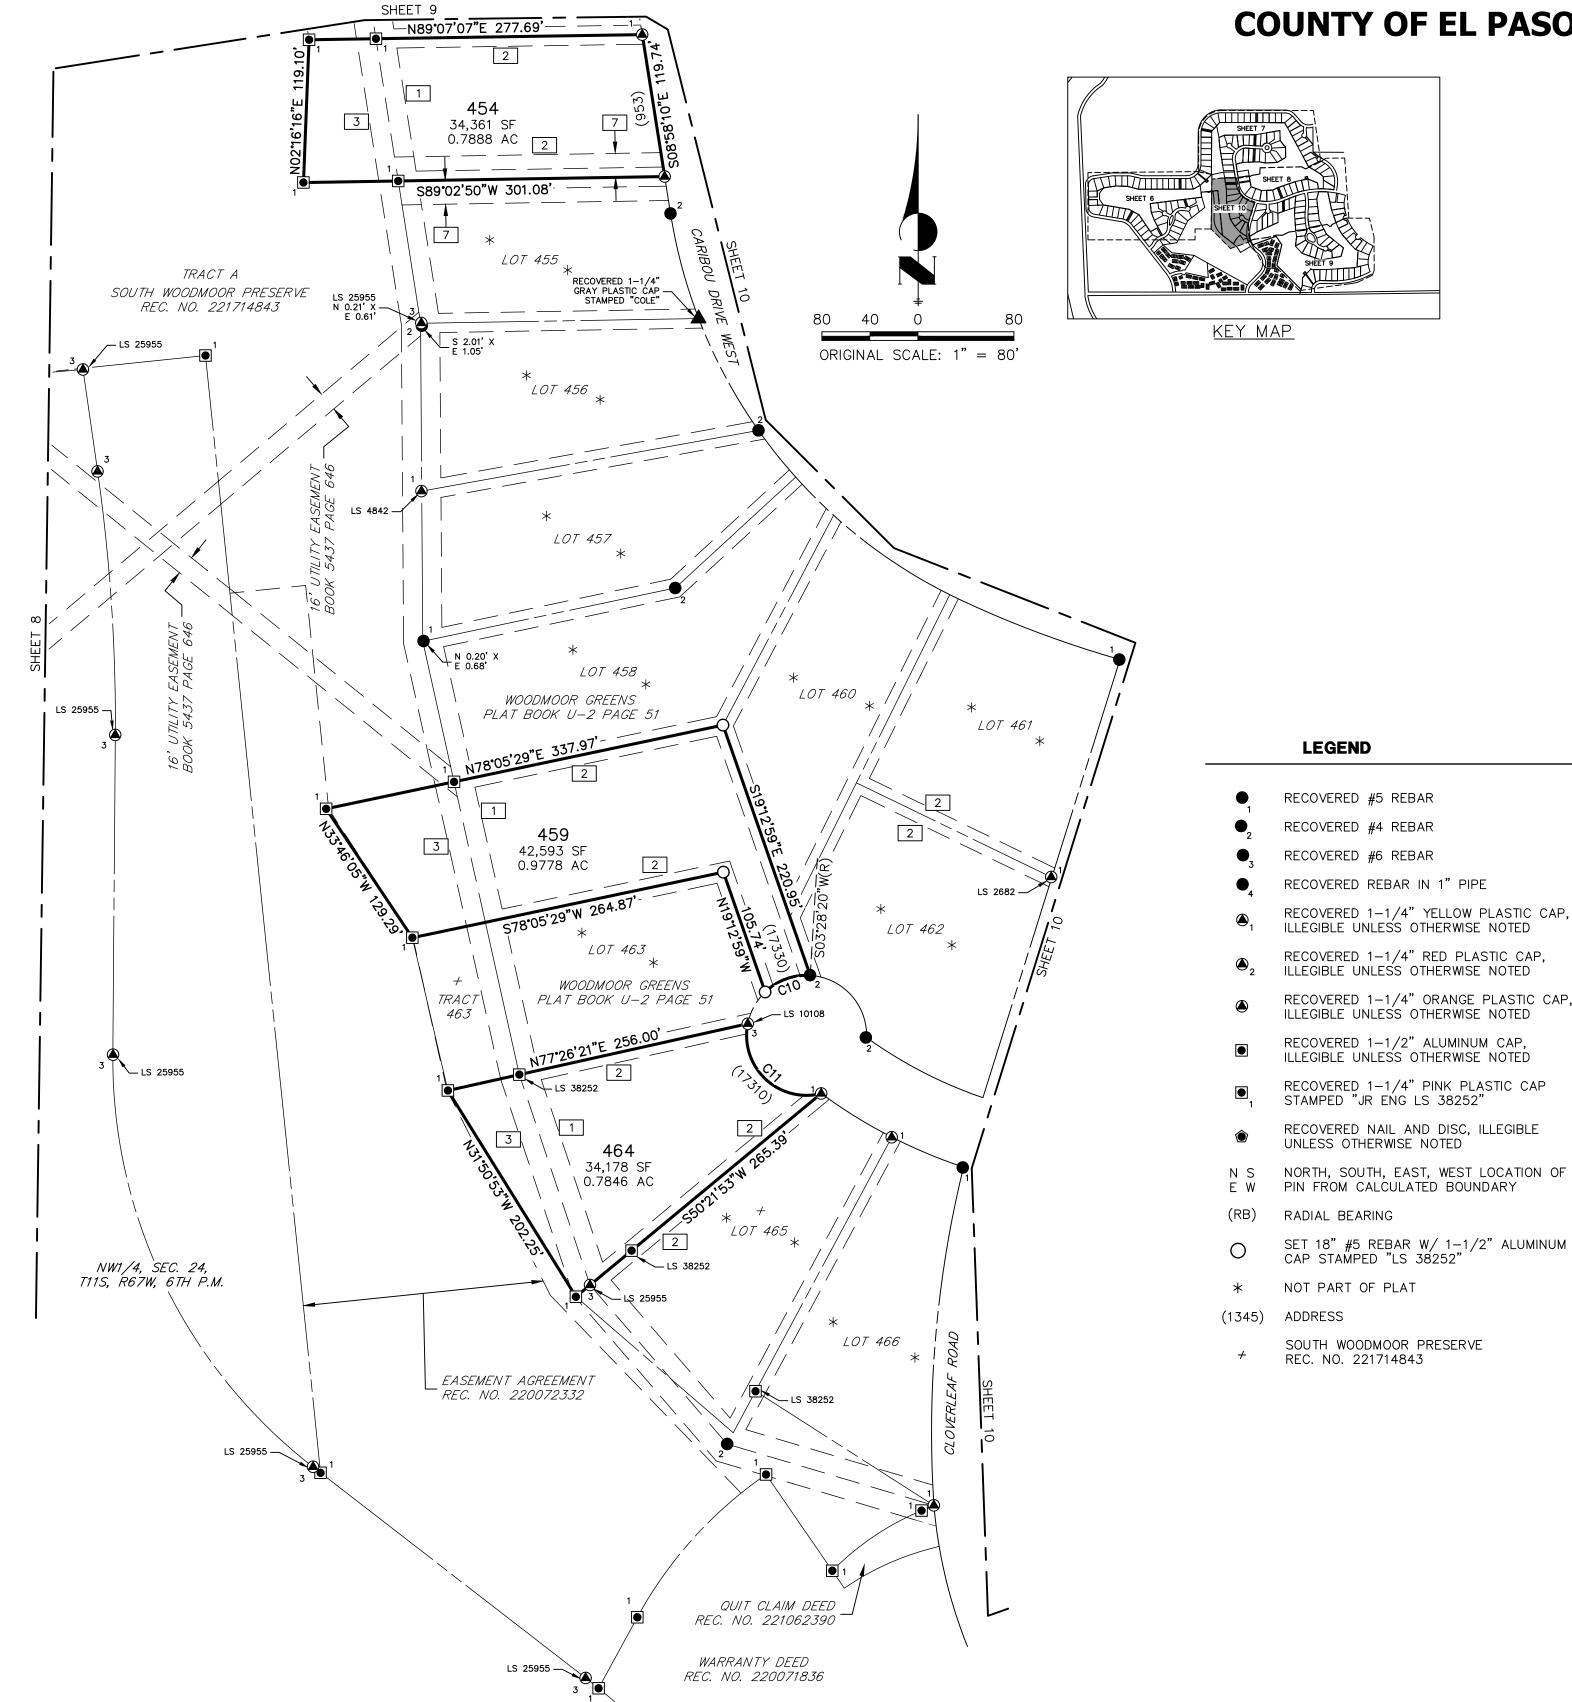

#### LAND SUMMARY CHART

|                   | AREA (SF) | AREA (AC) |
|-------------------|-----------|-----------|
| TOTAL TRACT AREA  | 0.0000    | 0.0000    |
| TOTAL LOT AREA    | 2,214,335 | 50.8341   |
| TOTAL R.O.W. AREA | 0.0000    | 0.0000    |
| TOTAL             | 2,214,335 | 50.8341   |
|                   |           |           |

THIS SITE CONTAINS 54 LOTS