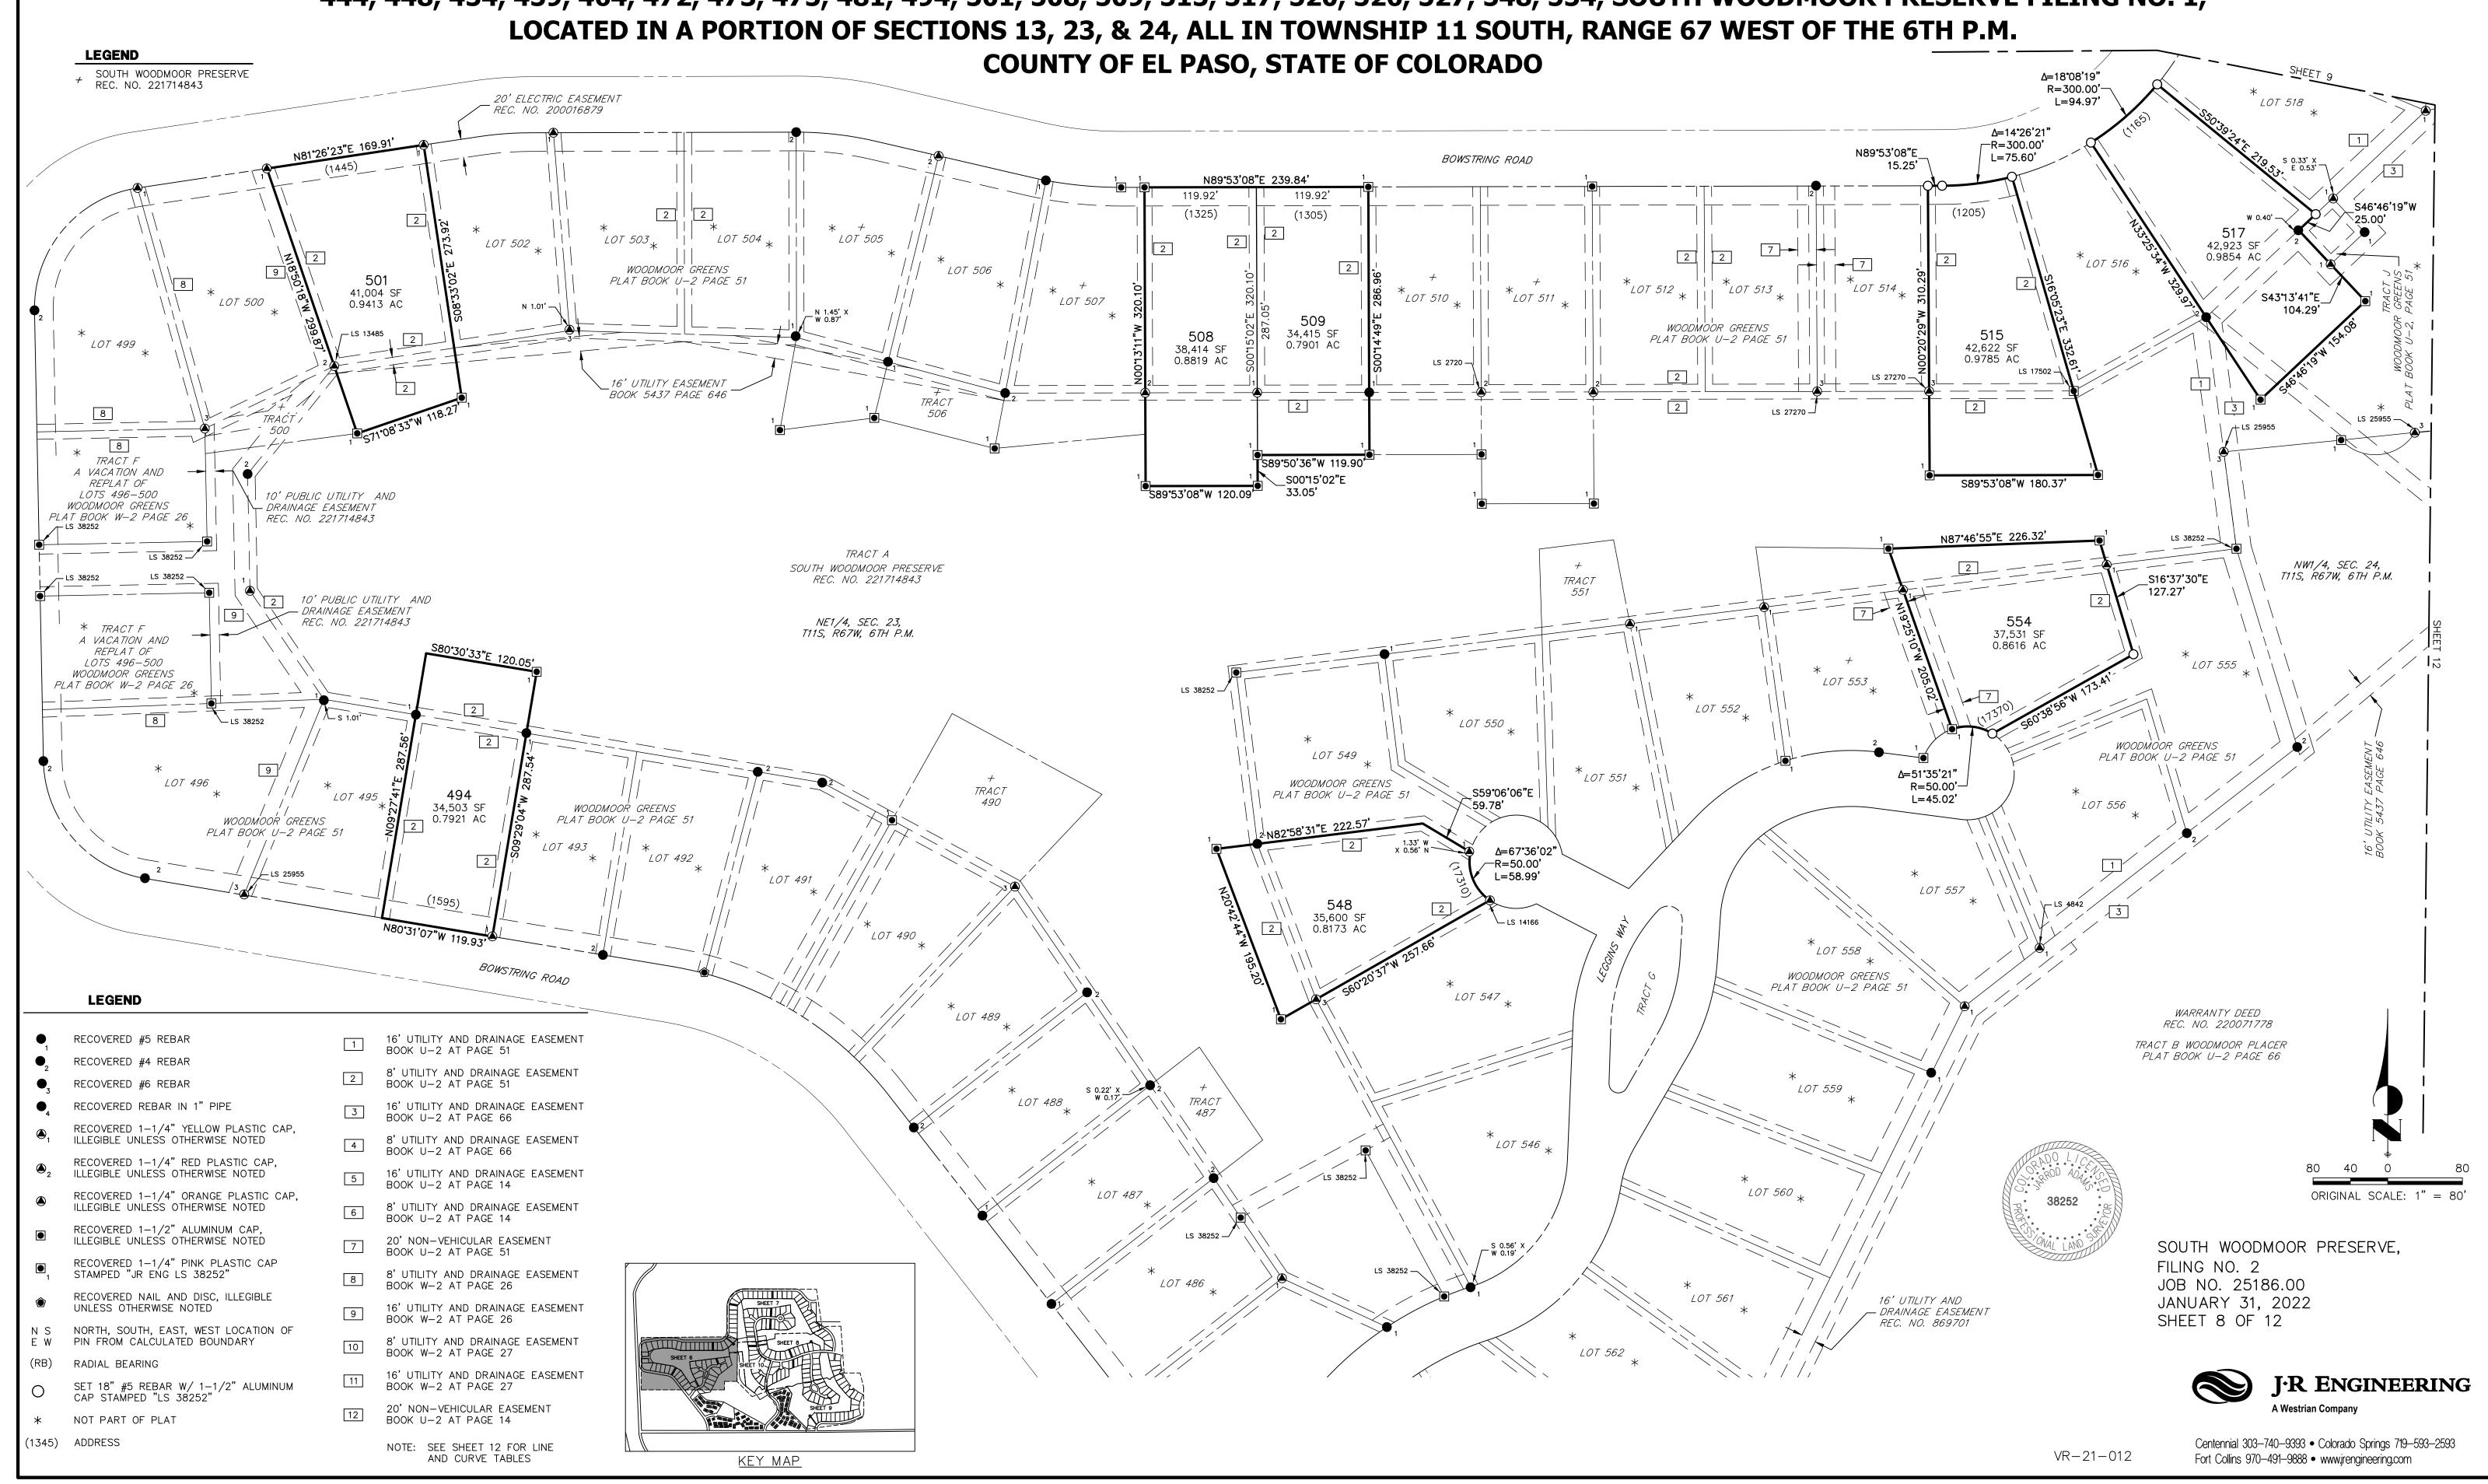

#### LEGAL DESCRIPTION:

LOTS 330, 337 & 339, WOODMOOR SUMMIT RECORDED IN PLAT BOOK U-2 AT PAGE 14;

LOTS 341, 343, 349, 355, 358, 359, 362-365, 368, 391, 399-401, 406, 411, 412, 417, 425, 426, 428, 432-435, 438, 439, 443, 444, 448, 454, 459, 472, 473, 475, 481, 494, 501, 508, 509, 515, 517, 520, 526, 527, 548 & 554, WOODMOOR GREENS RECORDED IN PLAT BOOK U-2 AT PAGE 51;

ALL OF LOT 409, WOODMOOR GREENS, EXCEPT ANY PORTION DESCRIBED IN THE DECREE RECORDED UNDER RECEPTION NO. 210105634;
ALL OF LOT 464, WOODMOOR GREENS, EXCEPT ANY PORTION DESCRIBED IN THE DECREE RECORDED UNDER RECEPTION NO. 210105634;

LOT 345, A VACATION AND REPLAT OF LOTS 392-396, 344 & 345, WOODMOOR GREENS RECORDED IN PLAT BOOK W-2 AT PAGE 27;

TRACTS 330, 337, 339, 341, 343, 345, 349, 355, 358, 359, 362-365, 368, 391, 399-401, 406, 409, 411, 412, 417, 425, 426, 428, 432-435, 438, 439, 443, 444, 448, 454, 459, 464, 472, 473, 475, 481, 494, 501, 508, 509, 515, 517, 520, 526, 527, 548 & 554, SOU WOODMOOR PRESERVE FILING NO. 1 RECORDED UNDER RECEPTION NO. 221714843;