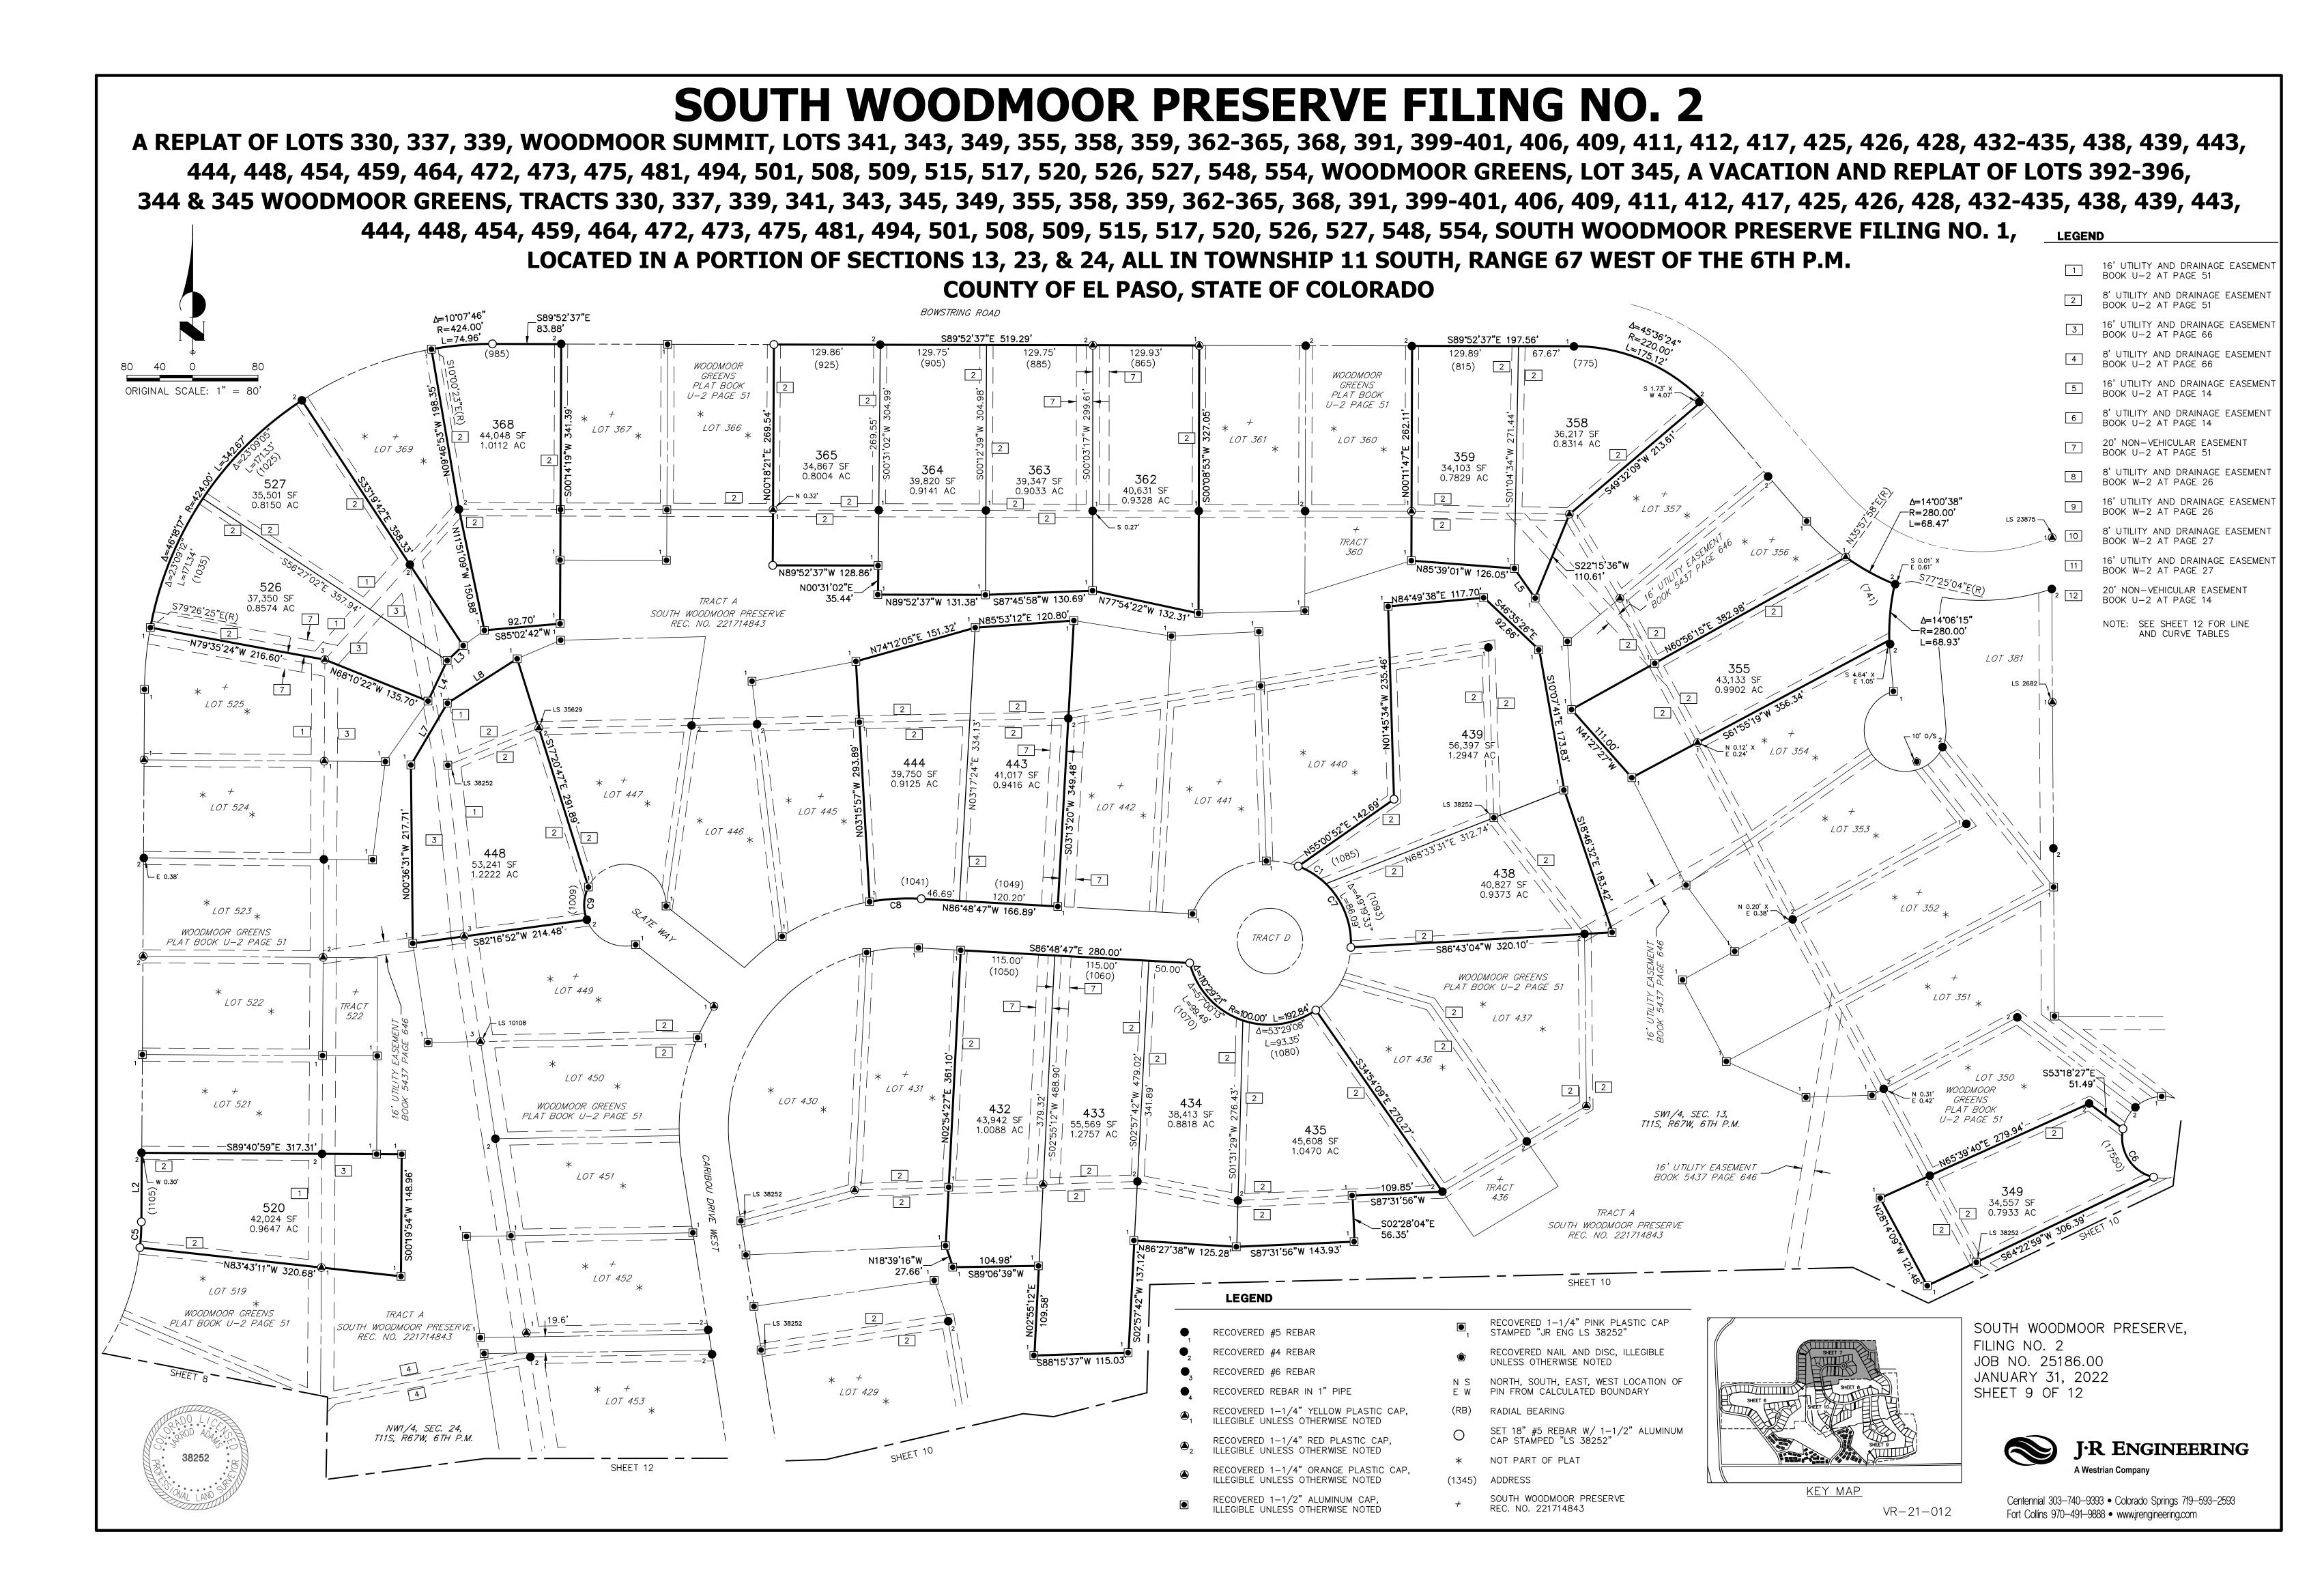

#### LEGAL DESCRIPTION:

LOTS 330, 337 & 339, WOODMOOR SUMMIT RECORDED IN PLAT BOOK U-2 AT PAGE 14;

LOTS 341, 343, 349, 355, 358, 359, 362-365, 368, 391, 399-401, 406, 411, 412, 417, 425, 426, 428, 432-435, 438, 439, 443, 444, 448, 454, 459, 472, 473, 475, 481, 494, 501, 508, 509, 515, 517, 520, 526, 527, 548 & 554, WOODMOOR GREENS RECORDED IN PLAT BOOK U-2 AT PAGE 51;

LOT 345, A VACATION AND REPLAT OF LOTS 392-396, 344 & 345, WOODMOOR GREENS RECORDED IN PLAT BOOK W-2 AT PAGE 27;

TRACTS 330, 337, 339, 341, 343, 345, 349, 355, 358, 359, 362-365, 368, 391, 399-401, 406, 409, 411, 412, 417, 425, 426, 428, 432-435, 438, 439, 443, 444, 448, 454, 459, 464, 472, 473, 475, 481, 494, 501, 508, 509, 515, 517, 520, 526, 527, 548 & 554, SOU WOODMOOR PRESERVE FILING NO. 1 RECORDED UNDER RECEPTION NO. 221714843;