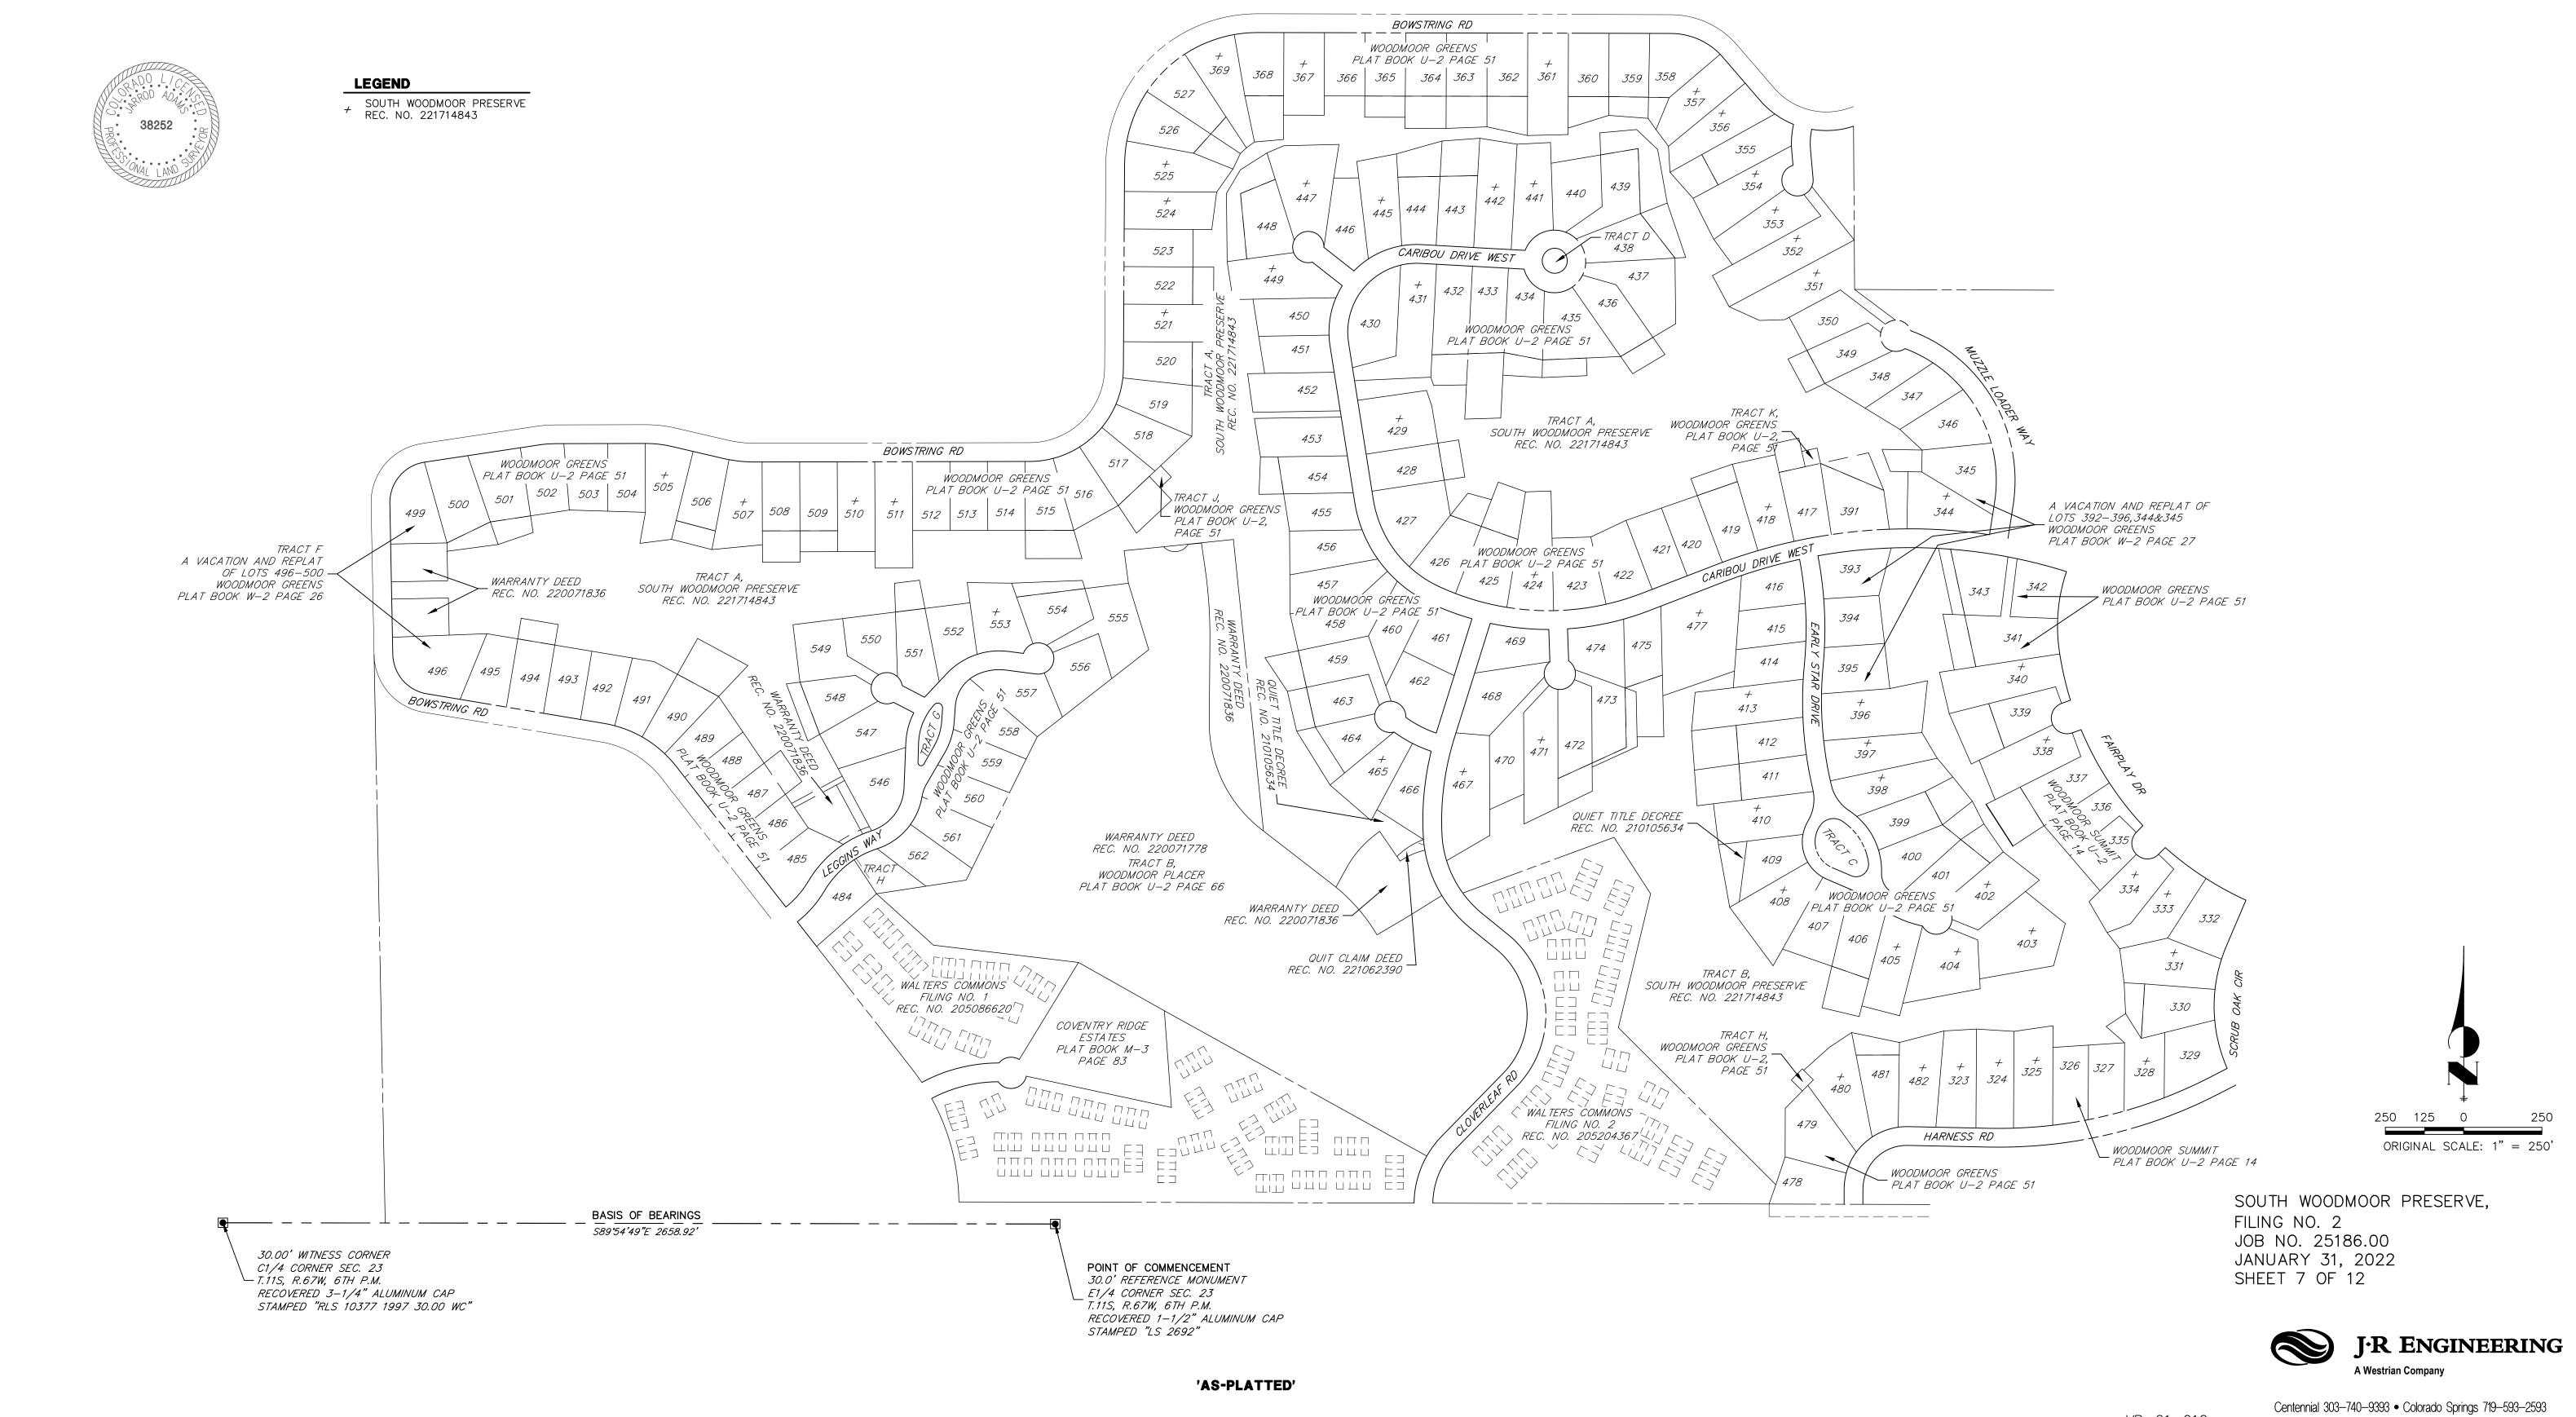

#### LAND SUMMARY CHART

|                   | AREA (SF) | AREA (AC) |
|-------------------|-----------|-----------|
| TOTAL TRACT AREA  | 0.0000    | 0.0000    |
| TOTAL LOT AREA    | 2,214,335 | 50.8341   |
| TOTAL R.O.W. AREA | 0.0000    | 0.0000    |
| TOTAL             | 2,214,335 | 50.8341   |
|                   |           |           |

THIS SITE CONTAINS 54 LOTS

# BOWSTRING RD SITE BOWSTRING RD HIGBY RD

VICINITY MAP