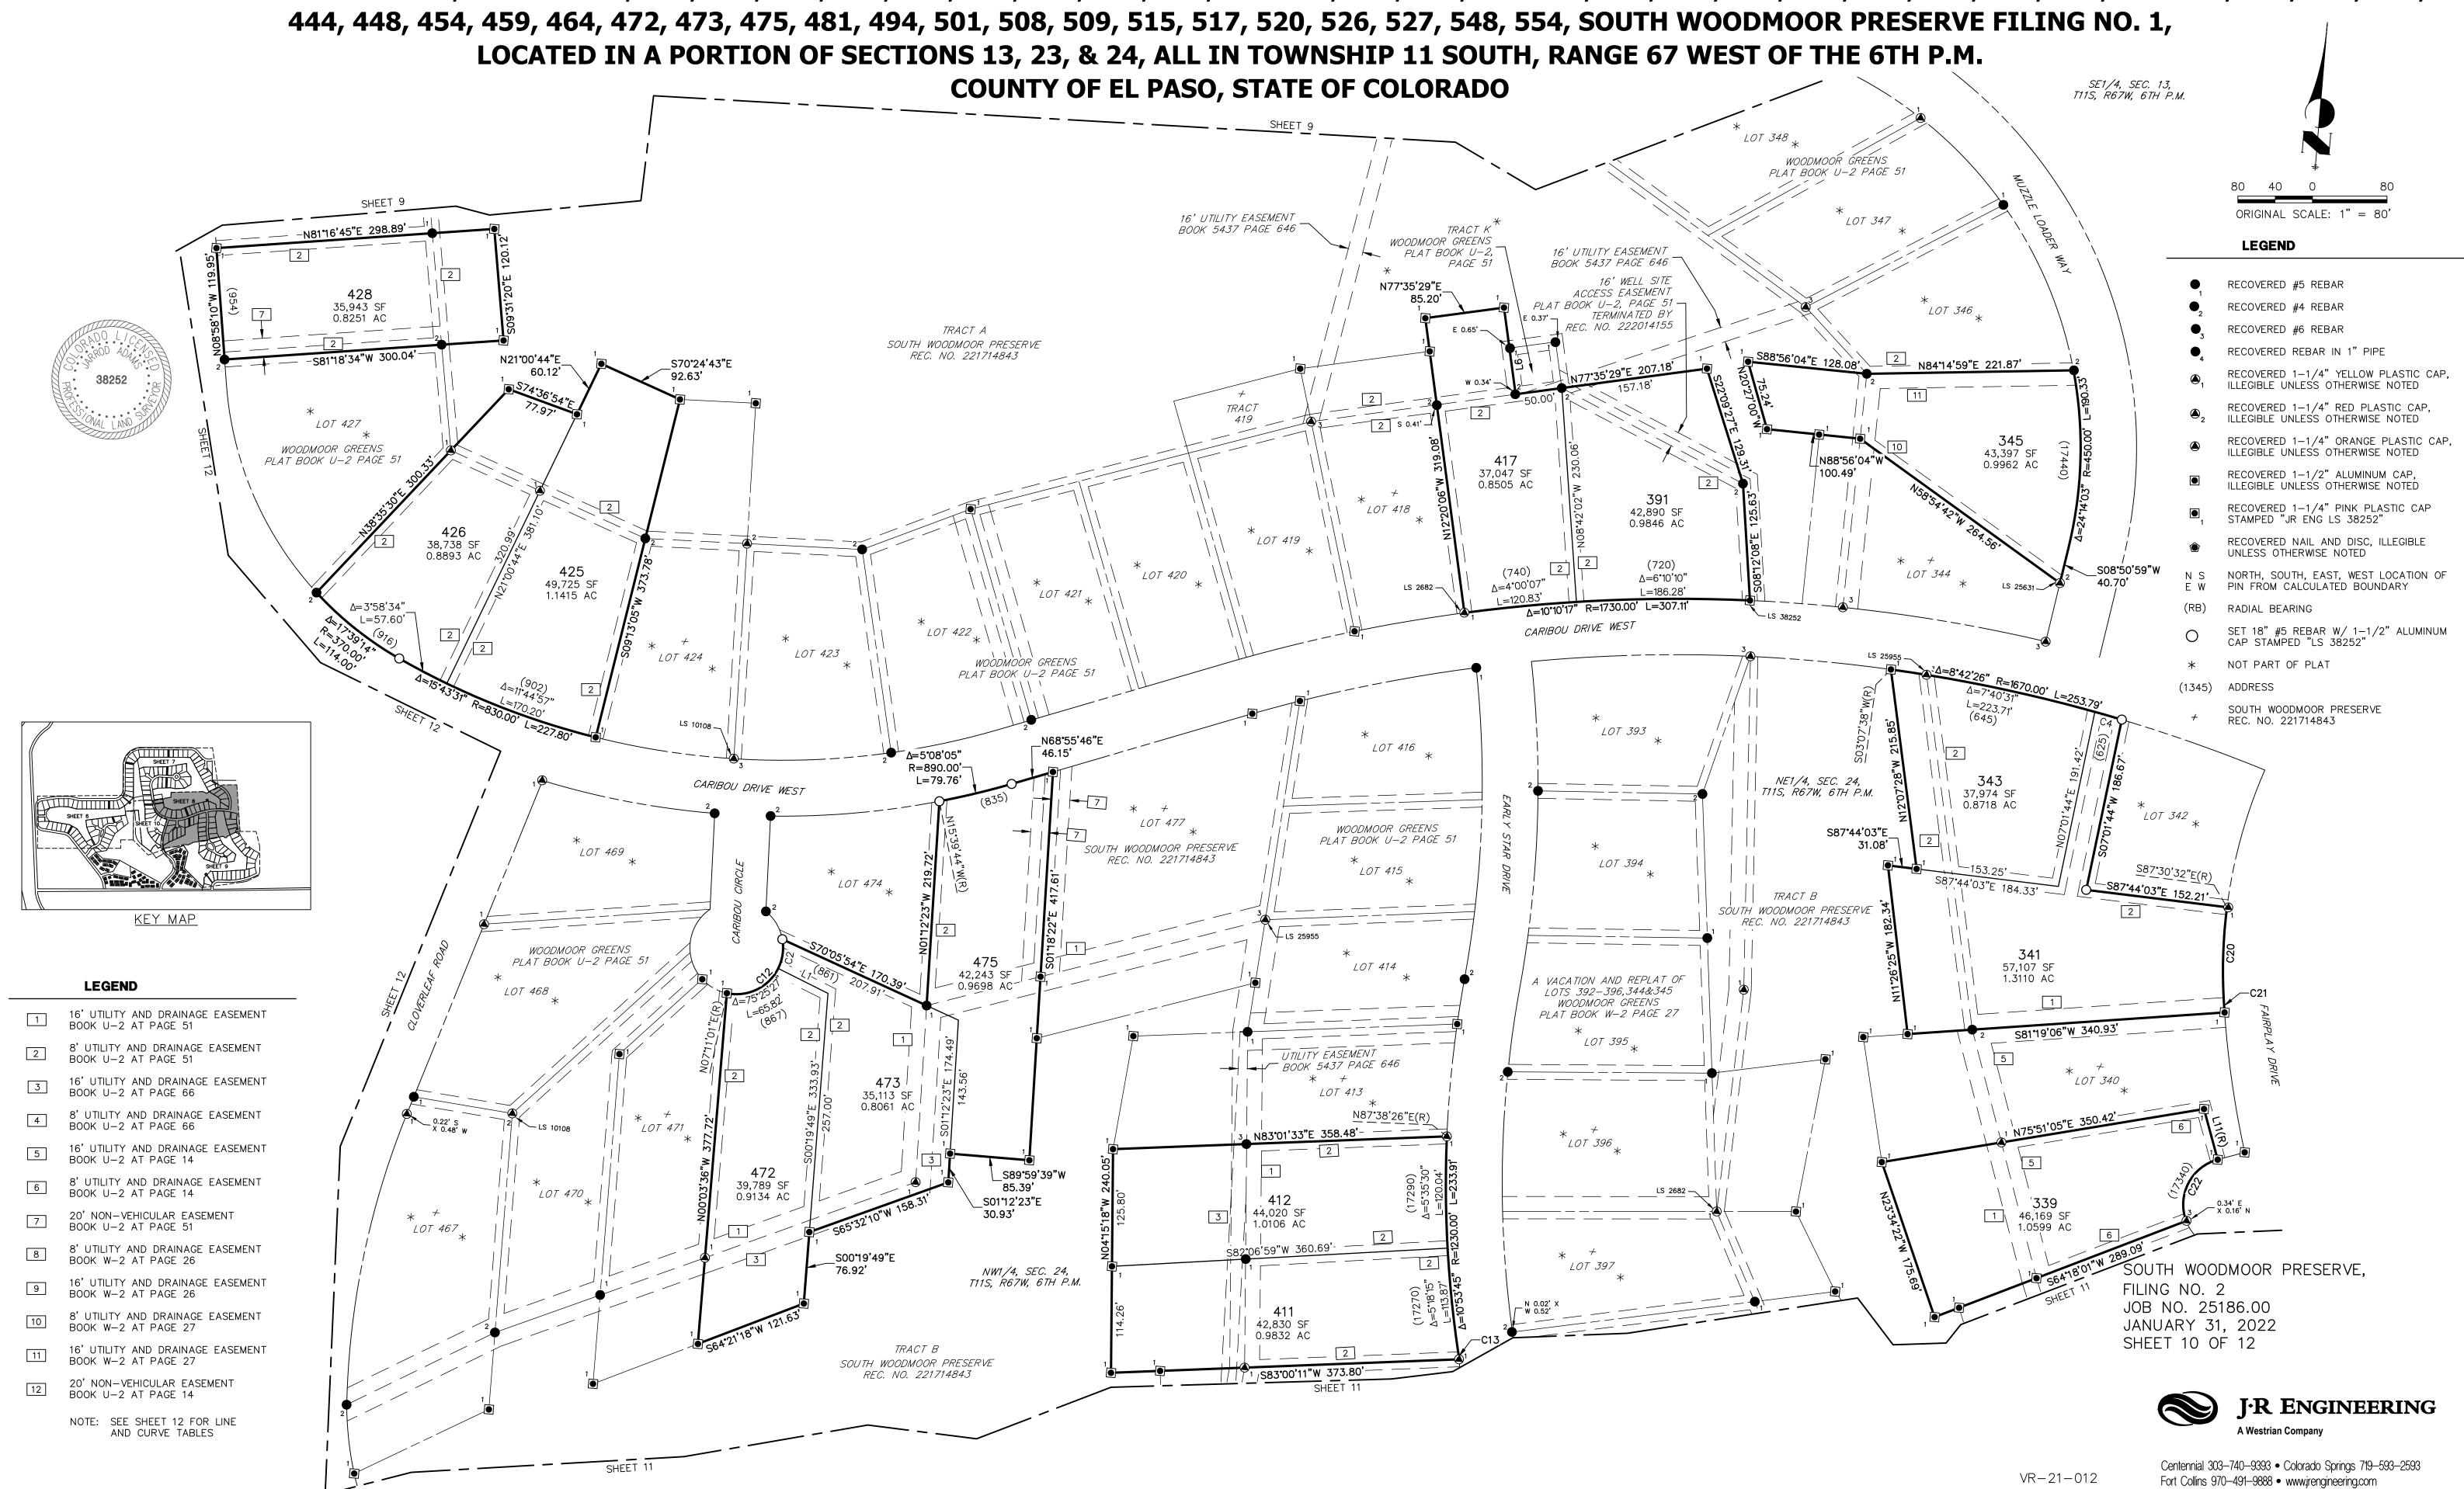

#### LEGAL DESCRIPTION:

LOTS 330, 337 & 339, WOODMOOR SUMMIT RECORDED IN PLAT BOOK U-2 AT PAGE 14;

LOTS 341, 343, 349, 355, 358, 359, 362-365, 368, 391, 399-401, 406, 411, 412, 417, 425, 426, 428, 432-435, 438, 439, 443, 444, 448, 454, 459, 472, 473, 475, 481, 494, 501, 508, 509, 515, 517, 520, 526, 527, 548 & 554, WOODMOOR GREENS RECORDED IN PLAT BOOK U-2 AT PAGE 51;

ALL OF LOT 409, WOODMOOR GREENS, EXCEPT ANY PORTION DESCRIBED IN THE DECREE RECORDED UNDER RECEPTION NO. 210105634;
ALL OF LOT 464, WOODMOOR GREENS, EXCEPT ANY PORTION DESCRIBED IN THE DECREE RECORDED UNDER RECEPTION NO. 210105634;

LOT 345, A VACATION AND REPLAT OF LOTS 392-396, 344 & 345, WOODMOOR GREENS RECORDED IN PLAT BOOK W-2 AT PAGE 27;

TRACTS 330, 337, 339, 341, 343, 345, 349, 355, 358, 359, 362-365, 368, 391, 399-401, 406, 409, 411, 412, 417, 425, 426, 428, 432-435, 438, 439, 443, 444, 448, 454, 459, 464, 472, 473, 475, 481, 494, 501, 508, 509, 515, 517, 520, 526, 527, 548 & 554, SOU WOODMOOR PRESERVE FILING NO. 1 RECORDED UNDER RECEPTION NO. 221714843;