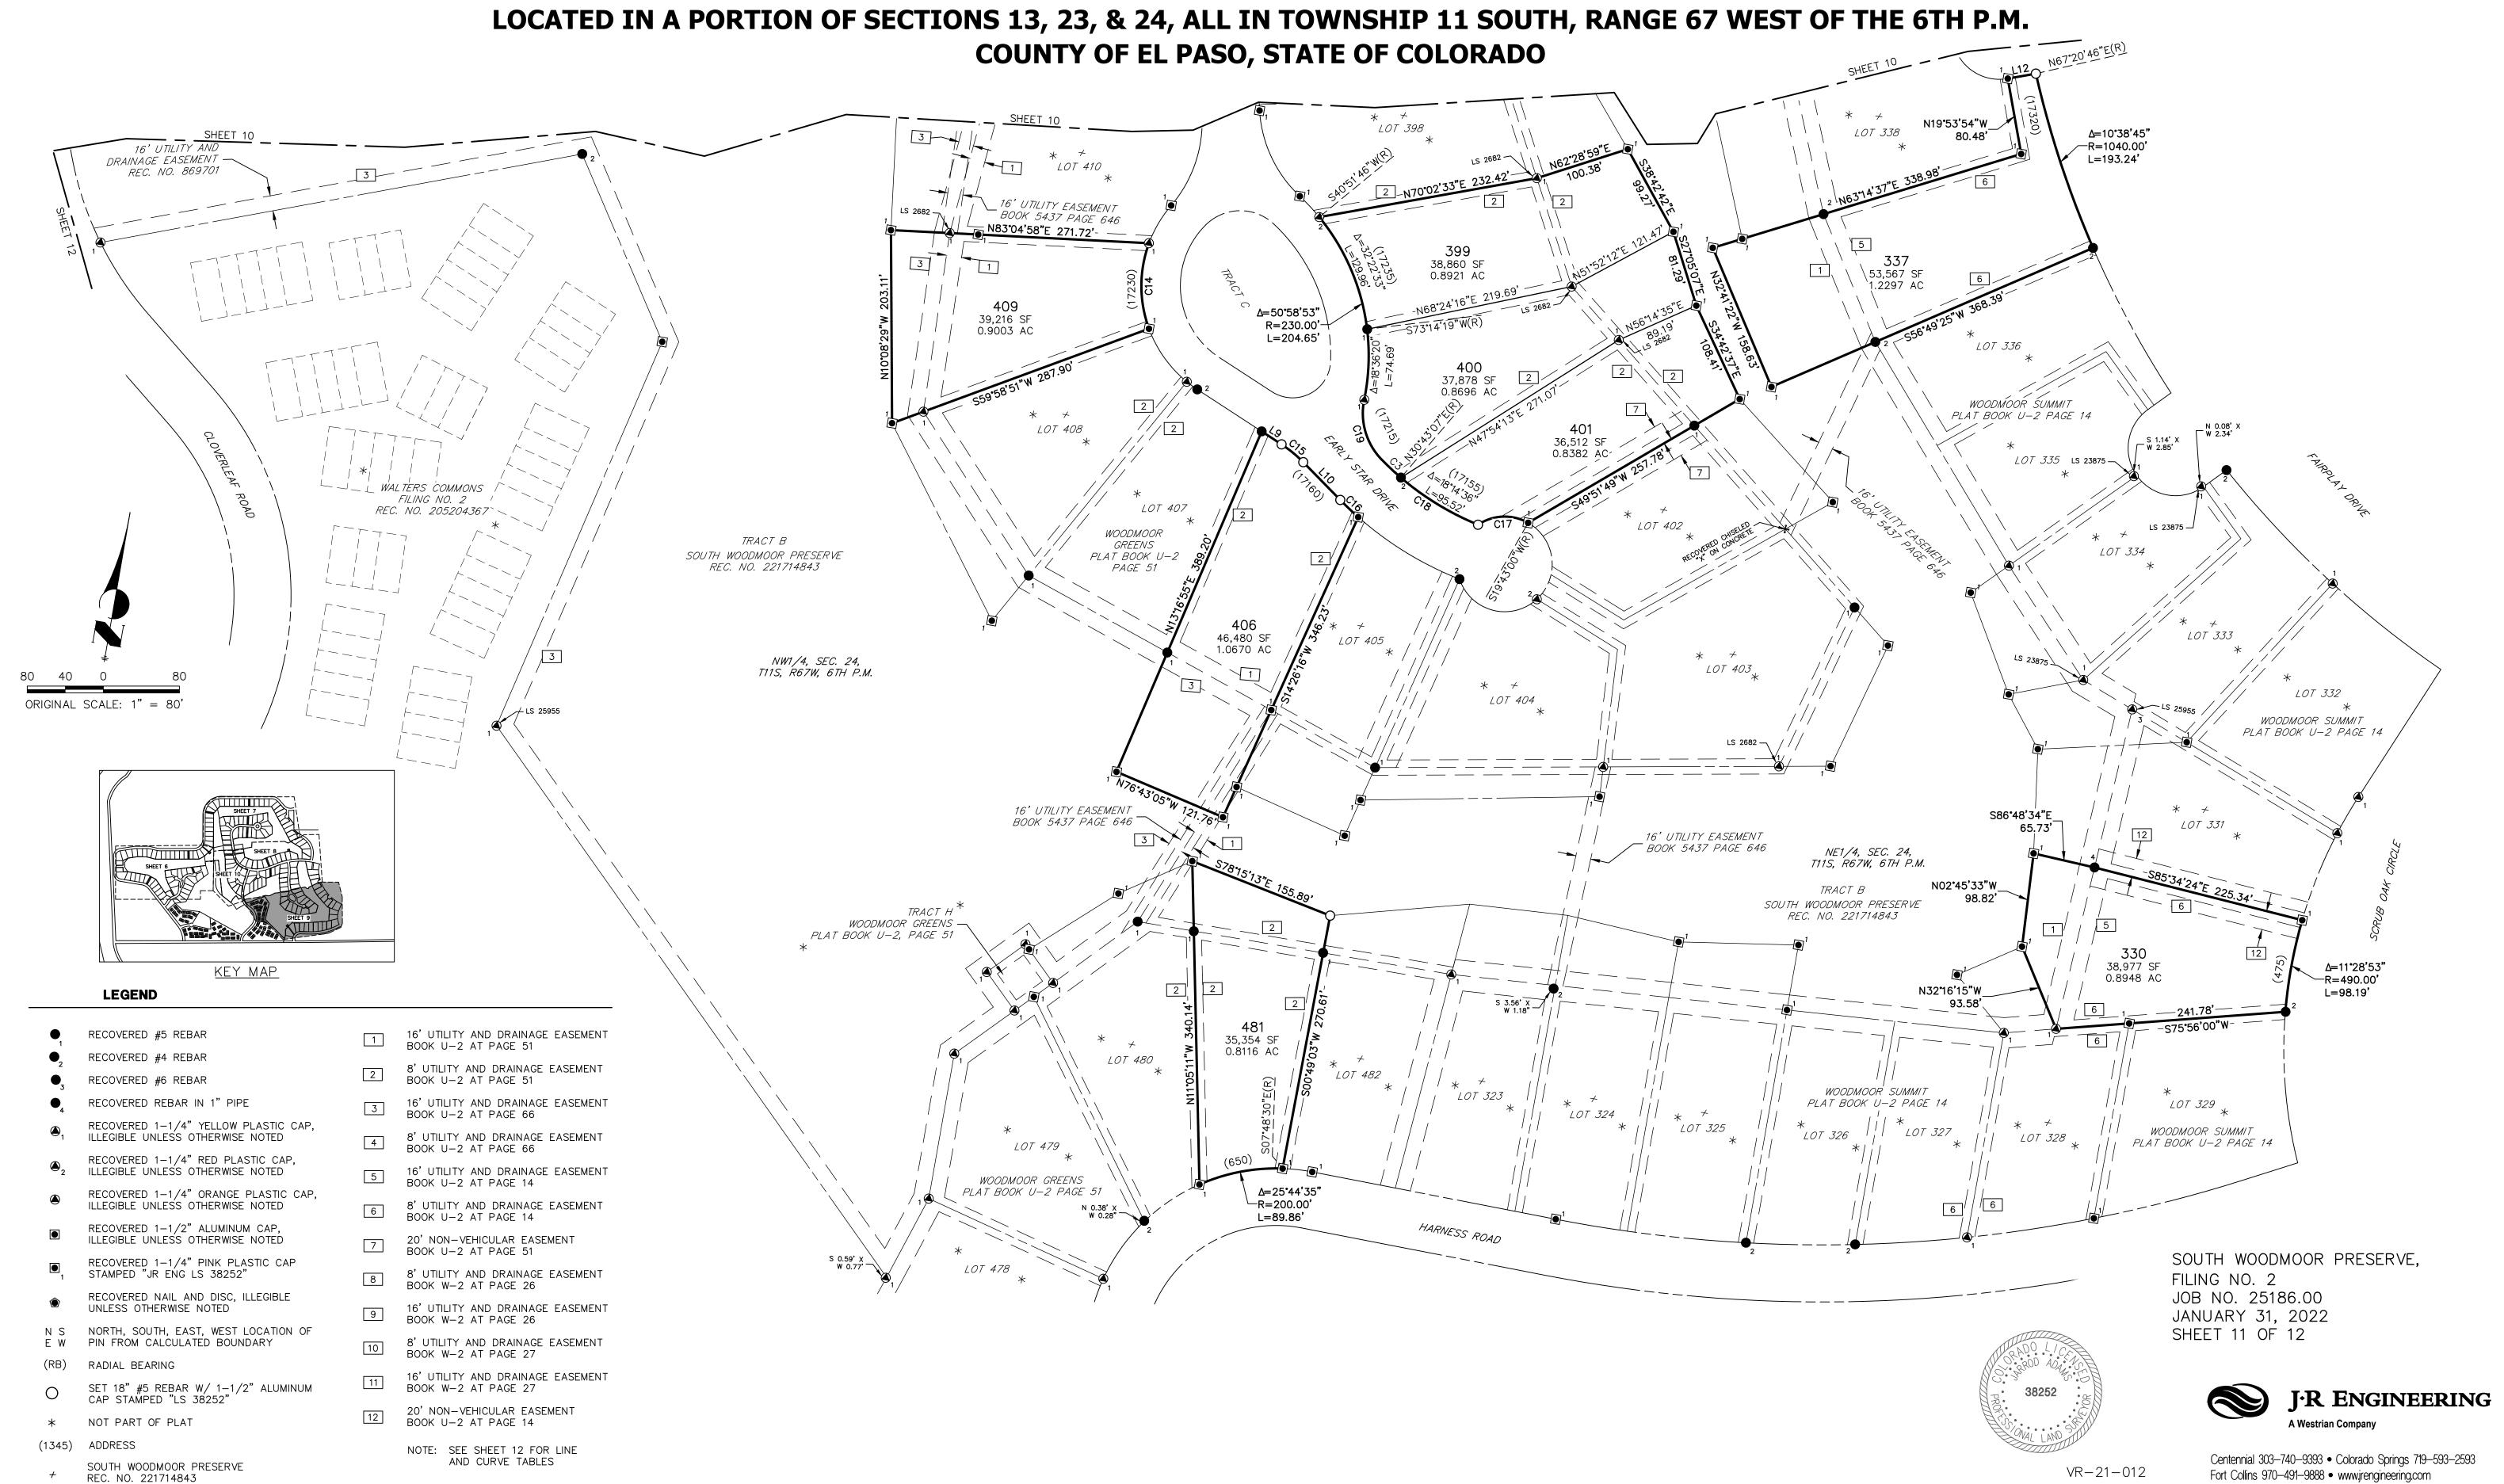

#### LAND SUMMARY CHART

|                   | AREA (SF) | AREA (AC) |
|-------------------|-----------|-----------|
| TOTAL TRACT AREA  | 0.0000    | 0.0000    |
| TOTAL LOT AREA    | 2,214,335 | 50.8341   |
| TOTAL R.O.W. AREA | 0.0000    | 0.0000    |
| TOTAL             | 2,214,335 | 50.8341   |
|                   |           |           |

THIS SITE CONTAINS 54 LOTS