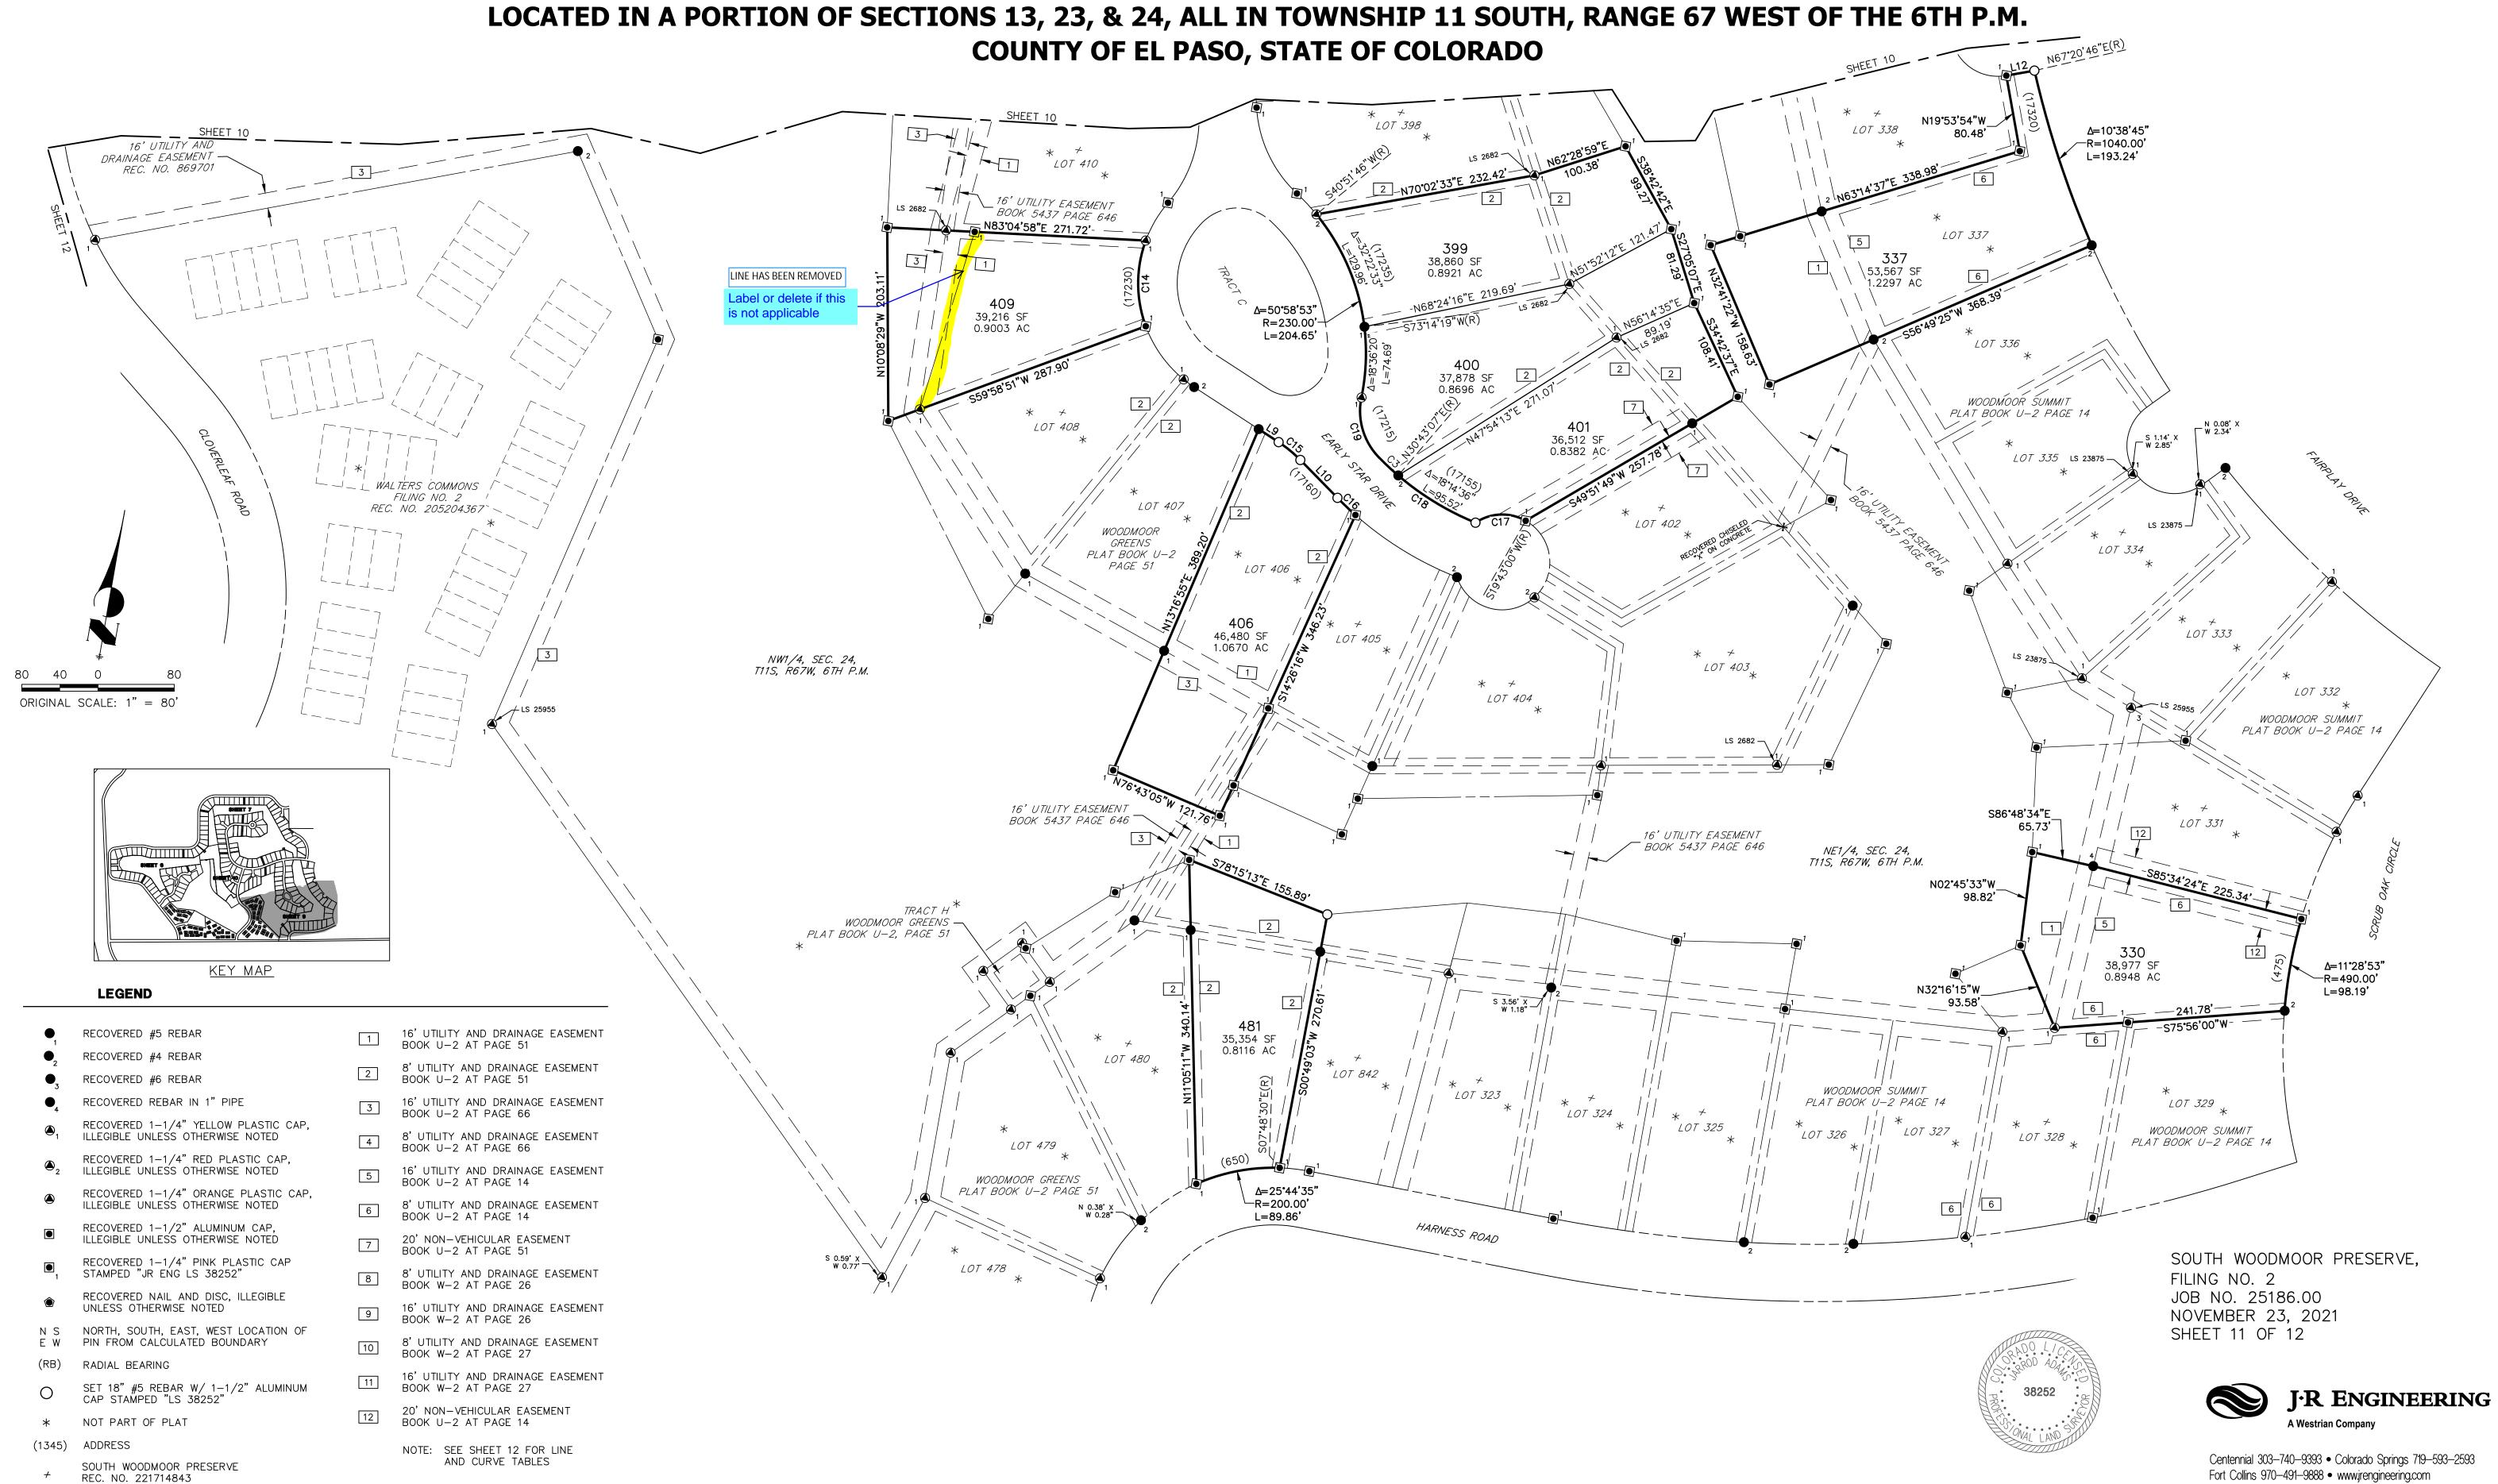

#### LEGAL DESCRIPTION:

LOTS 330, 337 & 339, WOODMOOR SUMMIT RECORDED IN PLAT BOOK U-2 AT PAGE 14;

LOTS 341, 343, 349, 355, 358, 359, 362-365, 368, 391, 399-401, 406, 411, 412, 417, 425, 426, 428, 432-435, 438, 439, 443, 444, 448, 454, 459, 472, 473, 475, 481, 494, 501, 508, 509, 515, 517, 520, 526, 527, 548 & 554, WOODMOOR GREENS RECORDED IN PLAT BOOK U-2 AT PAGE 51;

LOT 345, A VACATION AND REPLAT OF LOTS 392-396, 344 & 345, WOODMOOR GREENS RECORDED IN PLAT BOOK W-2 AT PAGE 27;

TRACTS 330, 337, 339, 341, 343, 345, 349, 355, 358, 359, 362-365, 368, 391, 399-401, 406, 409, 411, 412, 417, 425, 426, 428, 432-435, 438, 439, 443, 444, 448, 454, 459, 464, 472, 473, 475, 481, 494, 501, 508, 509, 515, 517, 520, 526, 527, 548 & 554, SOUTH WOODMOOR PRESERVE FILING NO. 1 RECORDED UNDER RECEPTION NO. 221714843;

PREVIOUS PLAT NAME IN ENTIRETY IS AMENDED FOR THE AREAS DESCRIBED BY THIS PLAT AMENDMENT/LOT LINE ADJUSTMENT SUBJECT TO ALL COVENANTS, CONDITIONS, AND RESTRICTIONS RECORDED AGAINST AND APPURTENANT TO THE ORIGINAL PLATS RECORDED IN THE OFFICE OF THE EL PASO COUNTY CLERK AND RECORDER IN PLAT BOOKS U-2 AT PAGE 51, W-2 AT PAGE 27, U-2 AT PAGE 14 AND RECEPTION NO. 221714843.