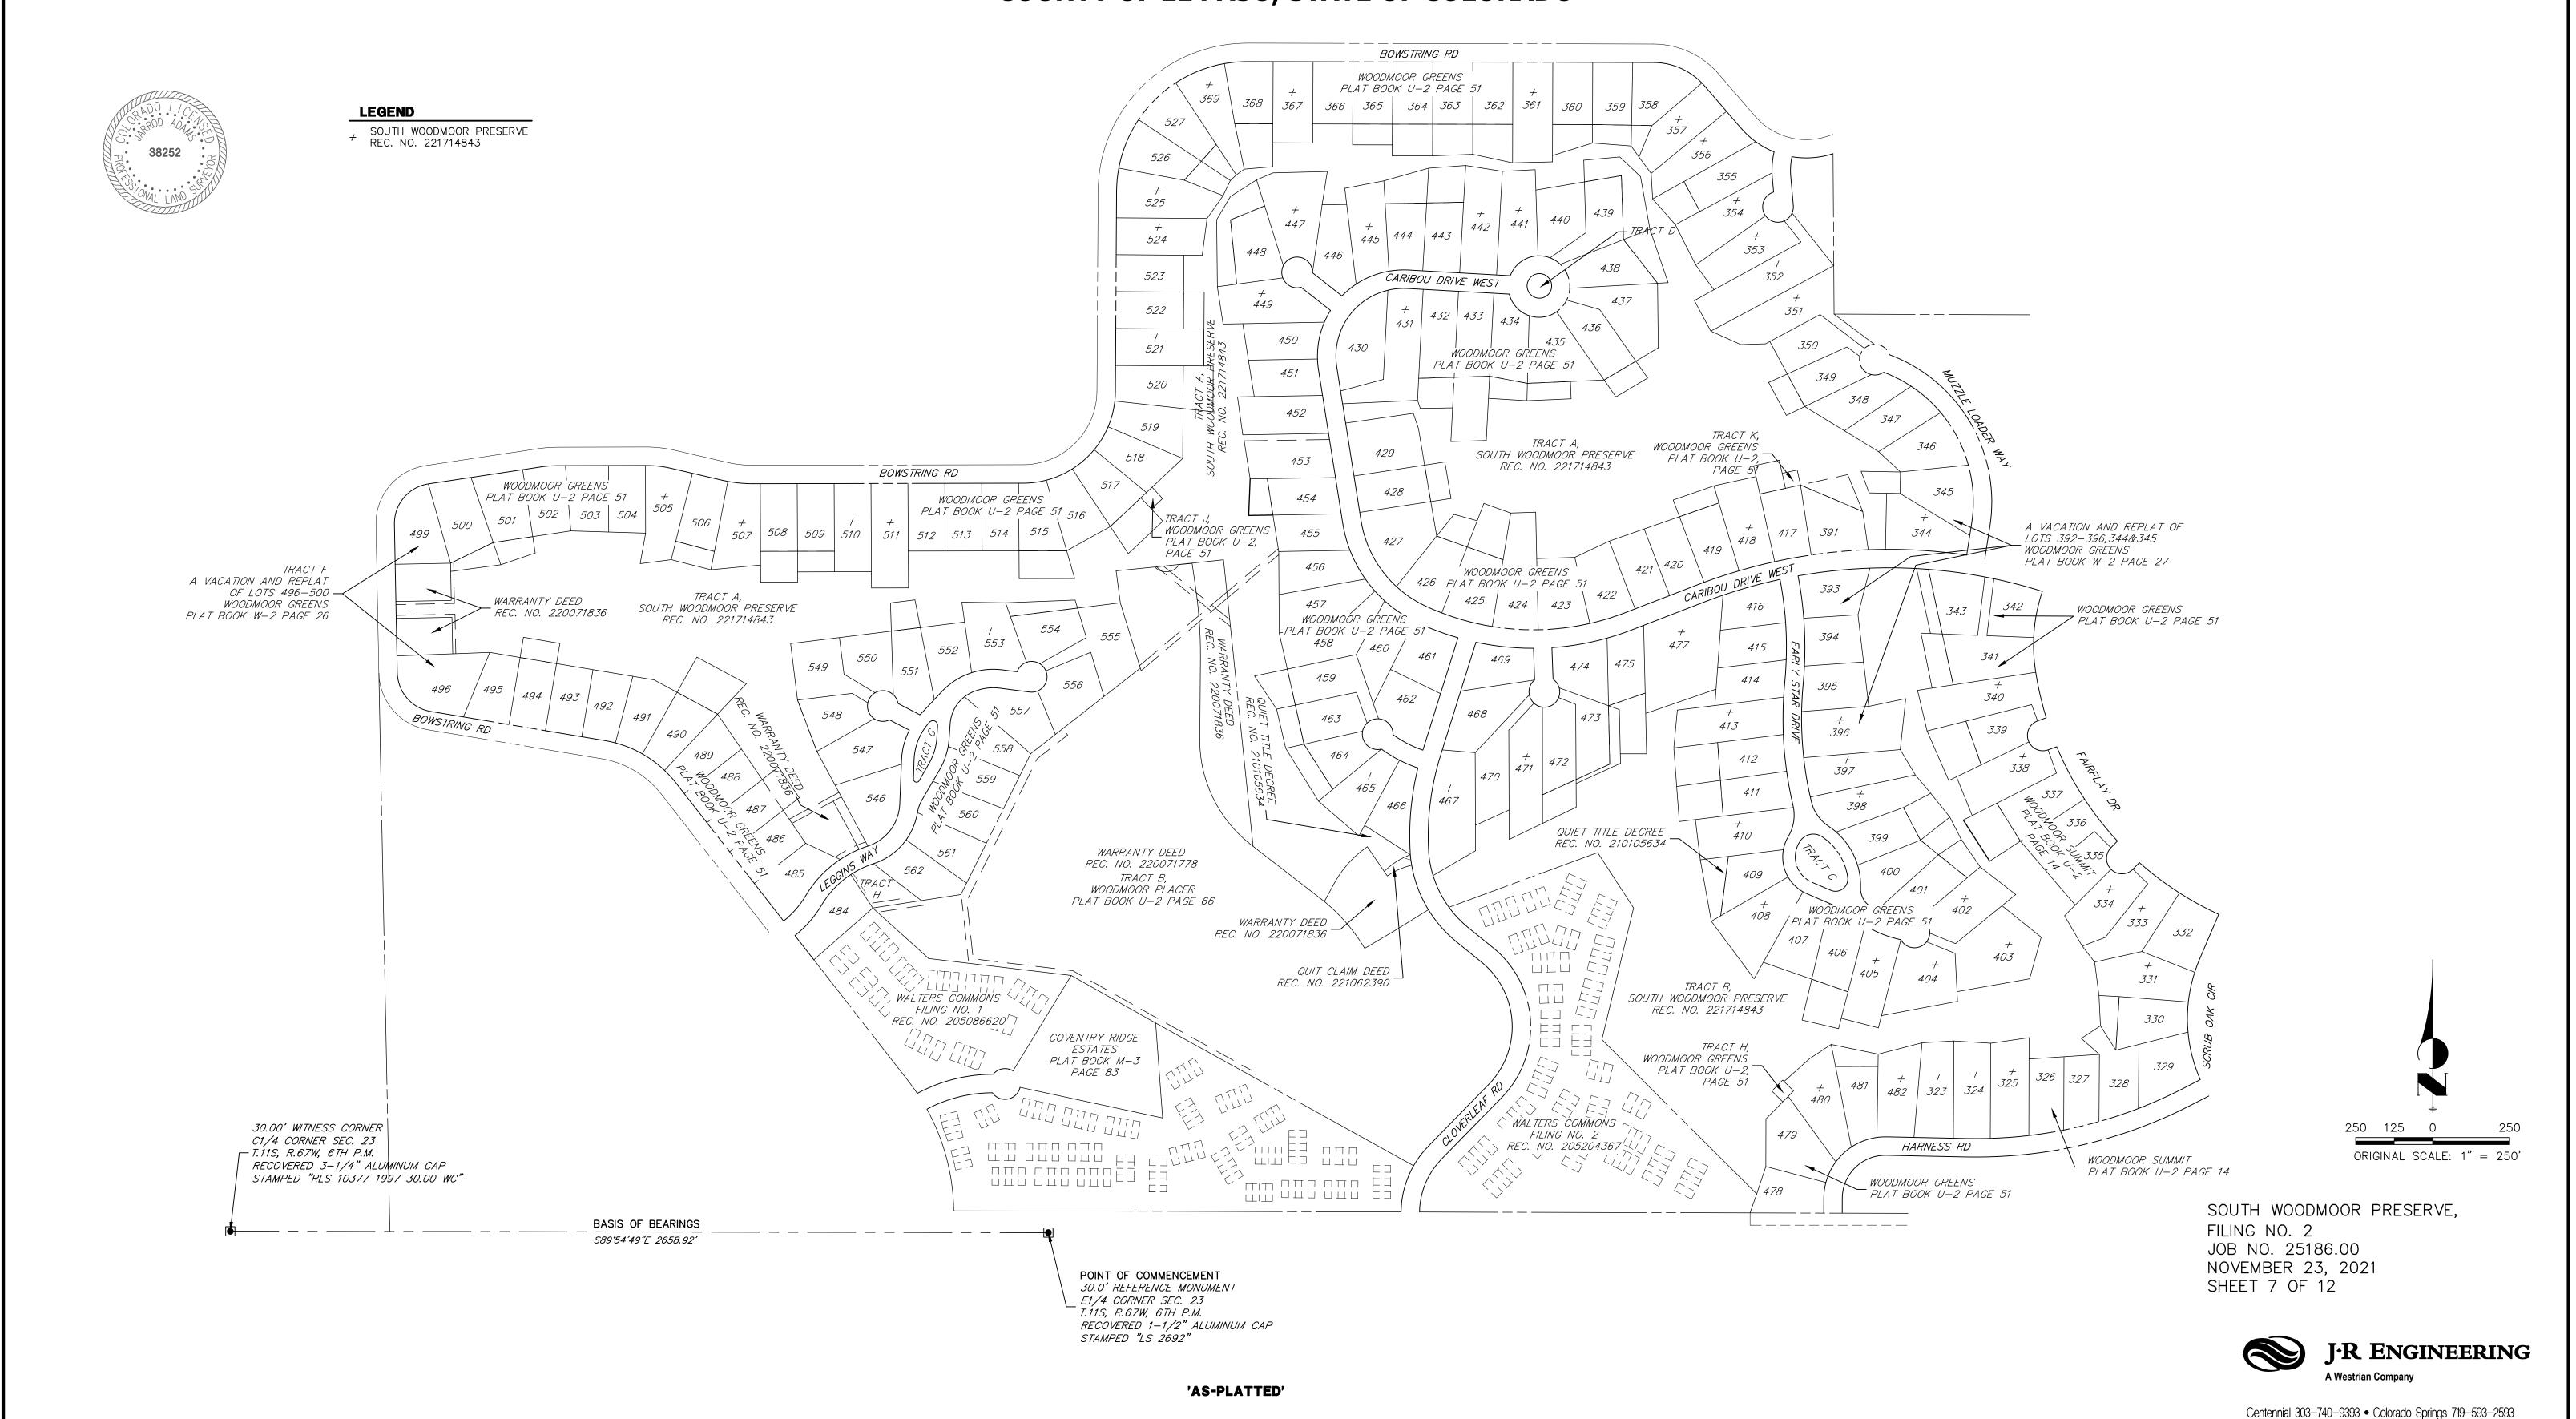

#### LAND SUMMARY CHART

|                   | AREA (SF) | AREA (AC) |
|-------------------|-----------|-----------|
| TOTAL TRACT AREA  | 0.0000    | 0.0000    |
| TOTAL LOT AREA    | 2,214,335 | 50.8341   |
| TOTAL R.O.W. AREA | 0.0000    | 0.0000    |
| TOTAL             | 2,214,335 | 50.8341   |
|                   |           |           |

THIS SITE CONTAINS 54 LOTS

VICINITY MAP