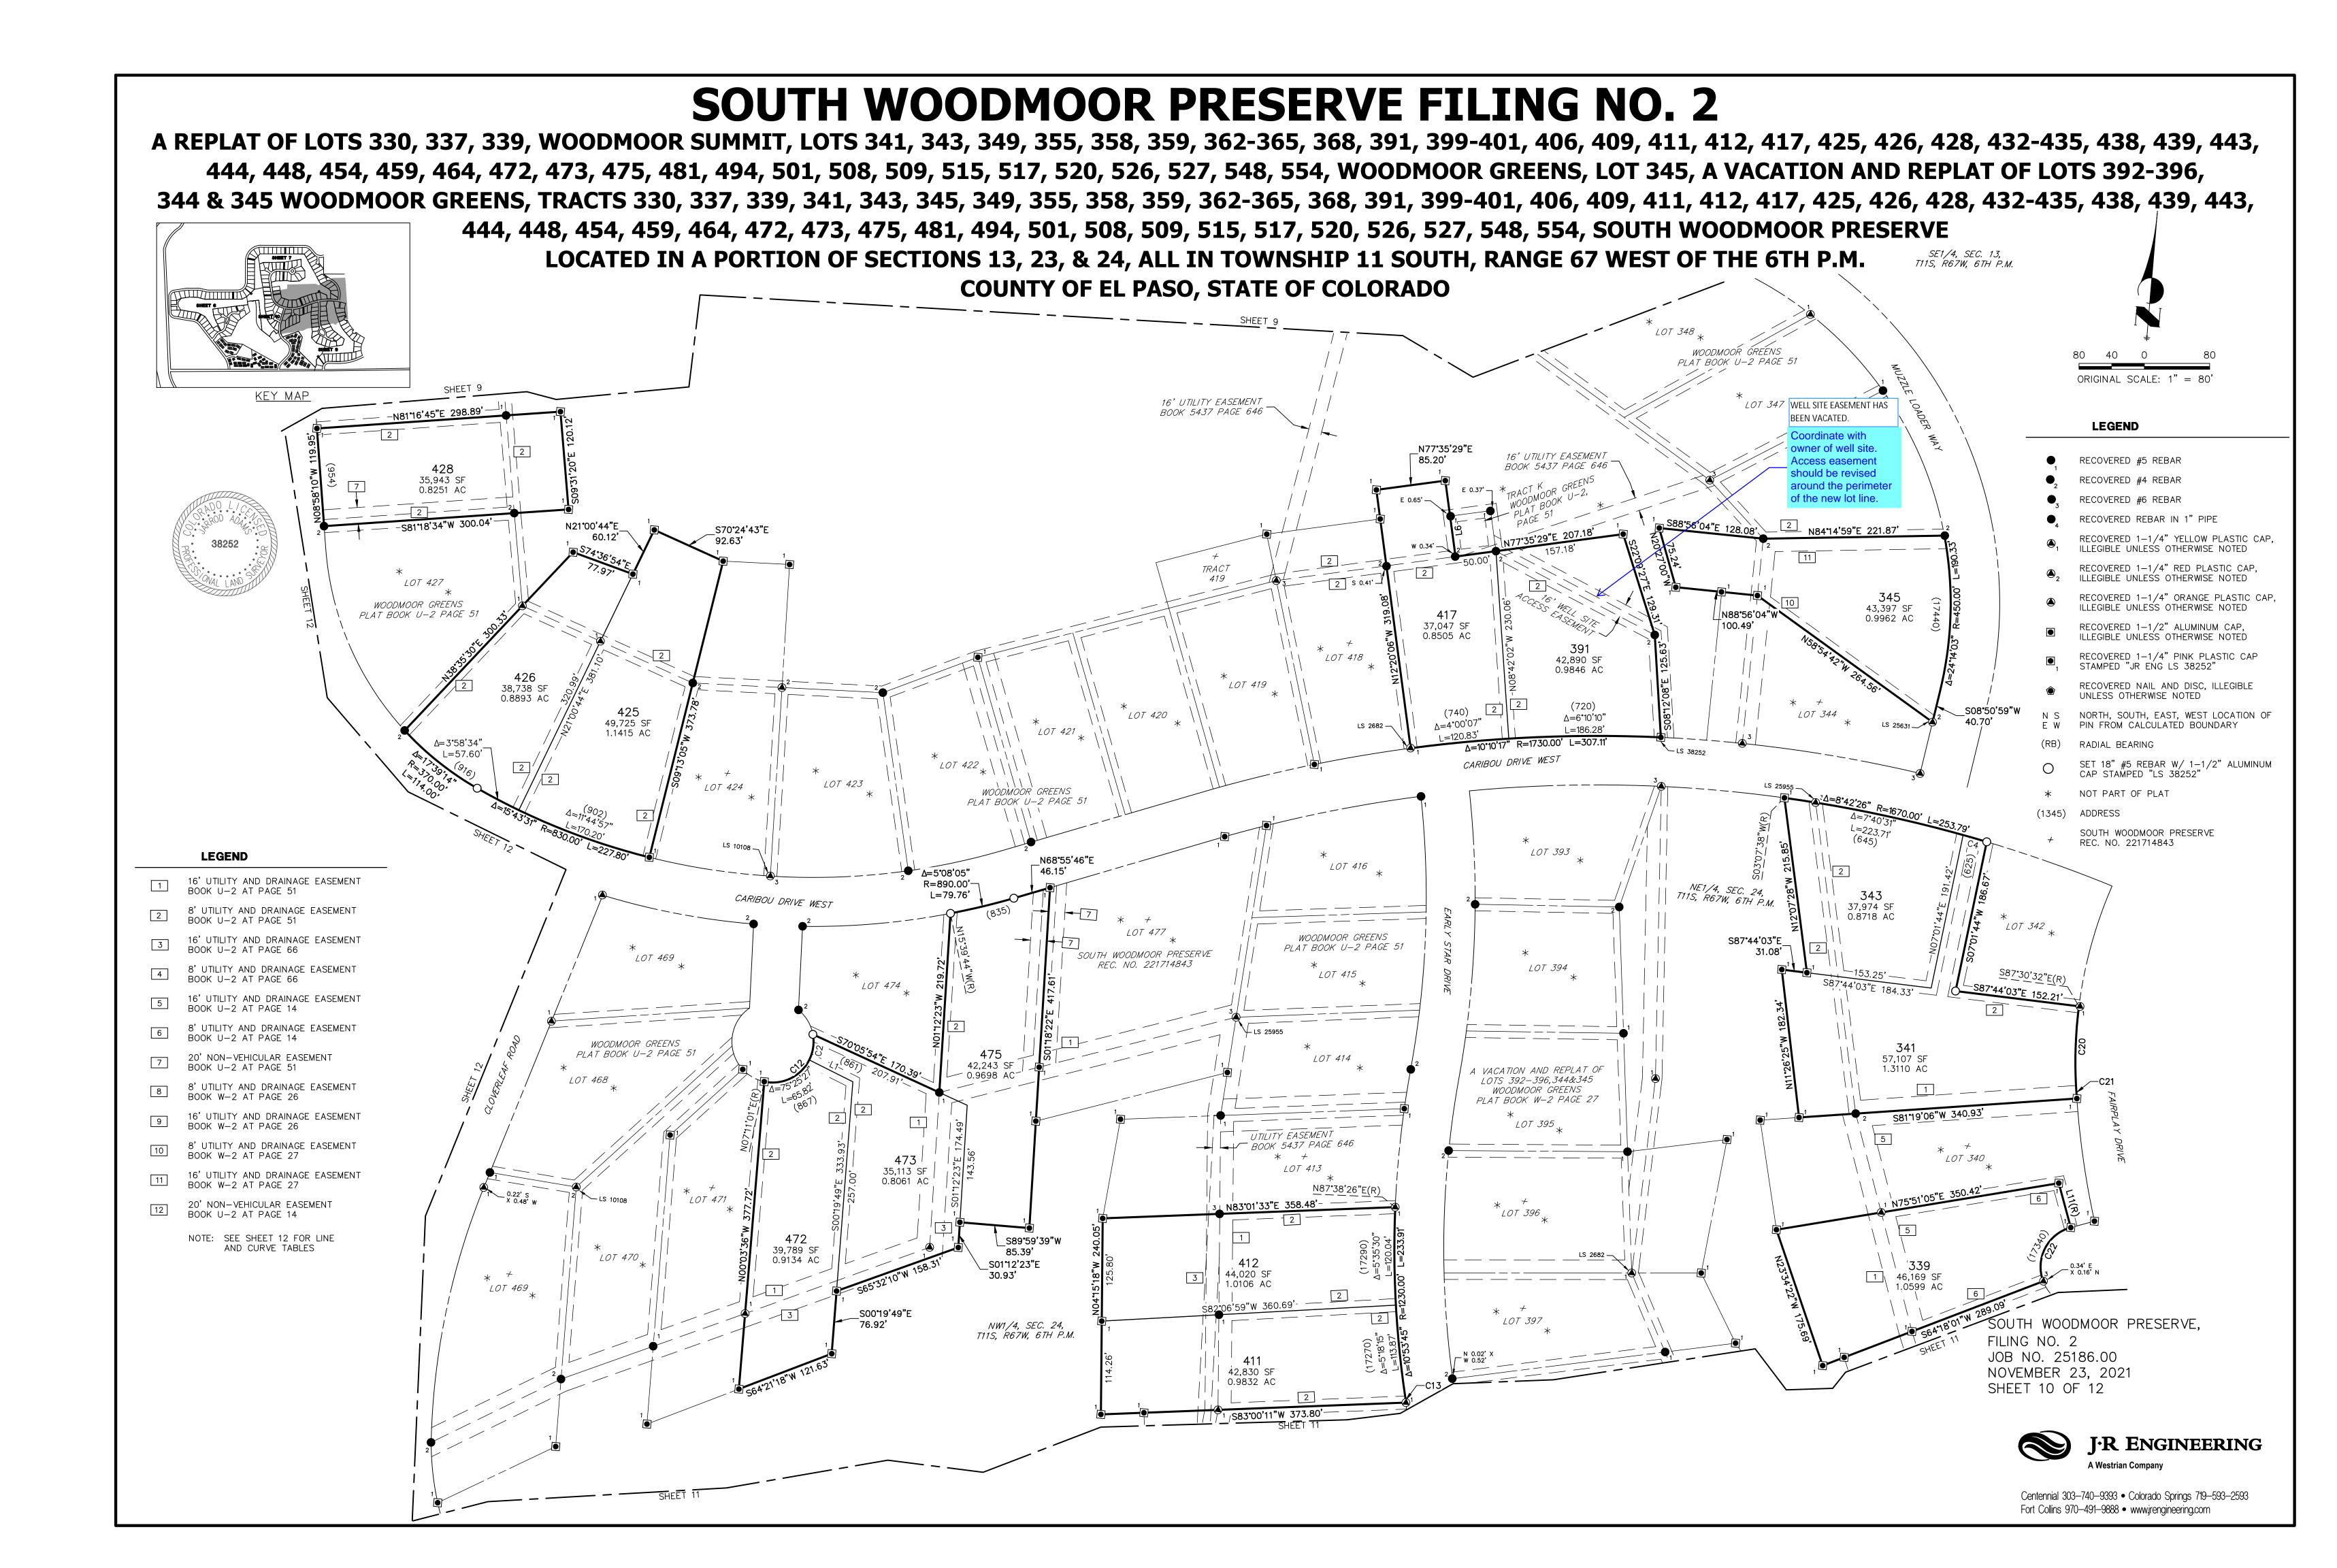

#### LEGAL DESCRIPTION:

LOTS 330, 337 & 339, WOODMOOR SUMMIT RECORDED IN PLAT BOOK U-2 AT PAGE 14;

LOTS 341, 343, 349, 355, 358, 359, 362-365, 368, 391, 399-401, 406, 411, 412, 417, 425, 426, 428, 432-435, 438, 439, 443, 444, 448, 454, 459, 472, 473, 475, 481, 494, 501, 508, 509, 515, 517, 520, 526, 527, 548 & 554, WOODMOOR GREENS RECORDED IN PLAT BOOK U-2 AT PAGE 51;

LOT 345, A VACATION AND REPLAT OF LOTS 392-396, 344 & 345, WOODMOOR GREENS RECORDED IN PLAT BOOK W-2 AT PAGE 27;

TRACTS 330, 337, 339, 341, 343, 345, 349, 355, 358, 359, 362-365, 368, 391, 399-401, 406, 409, 411, 412, 417, 425, 426, 428, 432-435, 438, 439, 443, 444, 448, 454, 459, 464, 472, 473, 475, 481, 494, 501, 508, 509, 515, 517, 520, 526, 527, 548 & 554, SOUTH WOODMOOR PRESERVE FILING NO. 1 RECORDED UNDER RECEPTION NO. 221714843;

PREVIOUS PLAT NAME IN ENTIRETY IS AMENDED FOR THE AREAS DESCRIBED BY THIS PLAT AMENDMENT/LOT LINE ADJUSTMENT SUBJECT TO ALL COVENANTS, CONDITIONS, AND RESTRICTIONS RECORDED AGAINST AND APPURTENANT TO THE ORIGINAL PLATS RECORDED IN THE OFFICE OF THE EL PASO COUNTY CLERK AND RECORDER IN PLAT BOOKS U-2 AT PAGE 51, W-2 AT PAGE 27, U-2 AT PAGE 14 AND RECEPTION NO. 221714843.