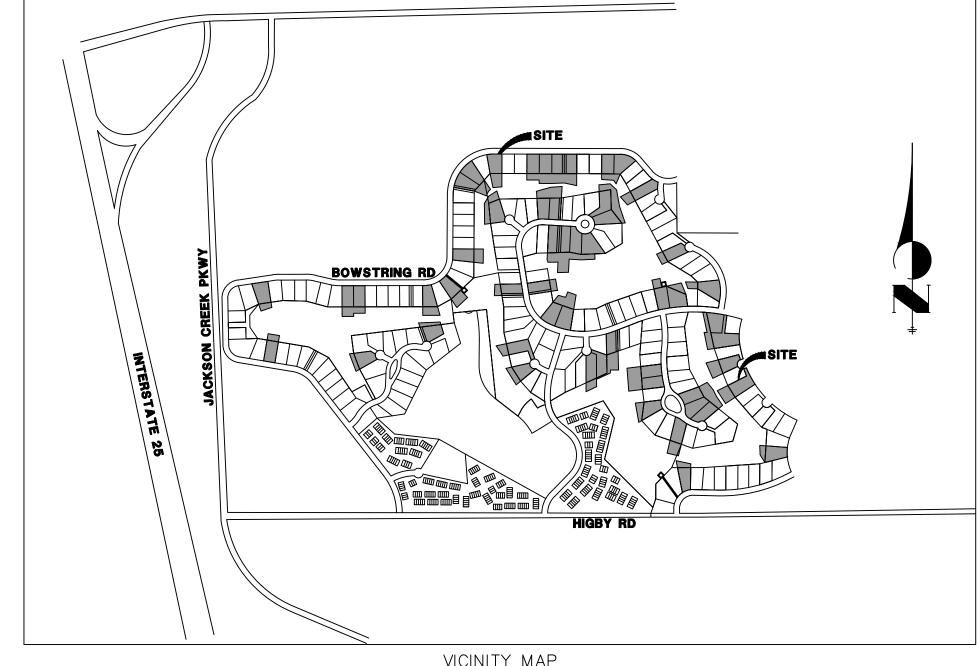

ON.

PREVIOUS PLAT NAME IN ENTIRETY IS AMENDED FOR THE AREAS DESCRIBED BY THIS PLAT AMENDMENT/LOT LINE ADJUSTMENT SUBJECT TO ALL COVENANTS, CONDITIONS, AND RESTRICTIONS RECORDED AGAINST AND APPURTENANT TO THE ORIGINAL PLATS RECORDED IN THE OFFICE OF THE EL PASO COUNTY CLERK AND RECORDER IN PLAT BOOKS U-2 AT PAGE 51, W-2 AT PAGE 27, U-2 AT PAGE 14 AND RECEPTION NO. 221714843.

PLANNING AND COMMUNITY DEVELOPMENT DIRECTOR

#### LAND SUMMARY CHART

|                   | AREA (SF) | AREA (AC) |
|-------------------|-----------|-----------|
| TOTAL TRACT AREA  | 0.0000    | 0.0000    |
| TOTAL LOT AREA    | 2,214,335 | 50.8341   |
| TOTAL R.O.W. AREA | 0.0000    | 0.0000    |
| TOTAL             | 2,214,335 | 50.8341   |
|                   |           |           |

THIS SITE CONTAINS 54 LOTS



VICINITY MAP

#### **GENERAL NOTES:**

- INFORMATION AND BELIEFS. IT IS EXPRESSLY UNDERSTOOD THAT THE PROFESSIONAL'S CERTIFICATION OF A CONDITION'S EXISTENCE RELIEVES NO OTHER PARTY OF ANY RESPONSIBILITY OR OBLIGATION HE OR SHE HAS ACCEPTED BY CONTRACT OR CUSTOM.
- PER C.R.S. 18-04-508, ANY PERSON WHO KNOWINGLY REMOVES, ALTERS OR DEFACES ANY PUBLIC LAND SURVEY MONUMENT OR LAND MONUMENT OR ACCESSORY, COMMITS A CLASS TWO (2) MISDEMEANOR.
- ALL REFERENCES HEREON TO BOOKS, PAGES, MAPS AND RECEPTION NUMBERS ARE PUBLIC DOCUMENTS FILED IN THE RECORDS OF EL PASO COUNTY, COLORADO.
- EASEMENTS AND PUBLIC DOCUMENTS SHOWN OR NOTED HEREON WERE EXAMINED AS TO LOCATION AND PURPOSE AND WERE NOT EXAMINED AS TO RESERVATIONS, RESTRICTIONS, CONDITIONS, OBLIGATIONS, TERMS, OR AS TO THE RIGHT TO GRANT THE SAM