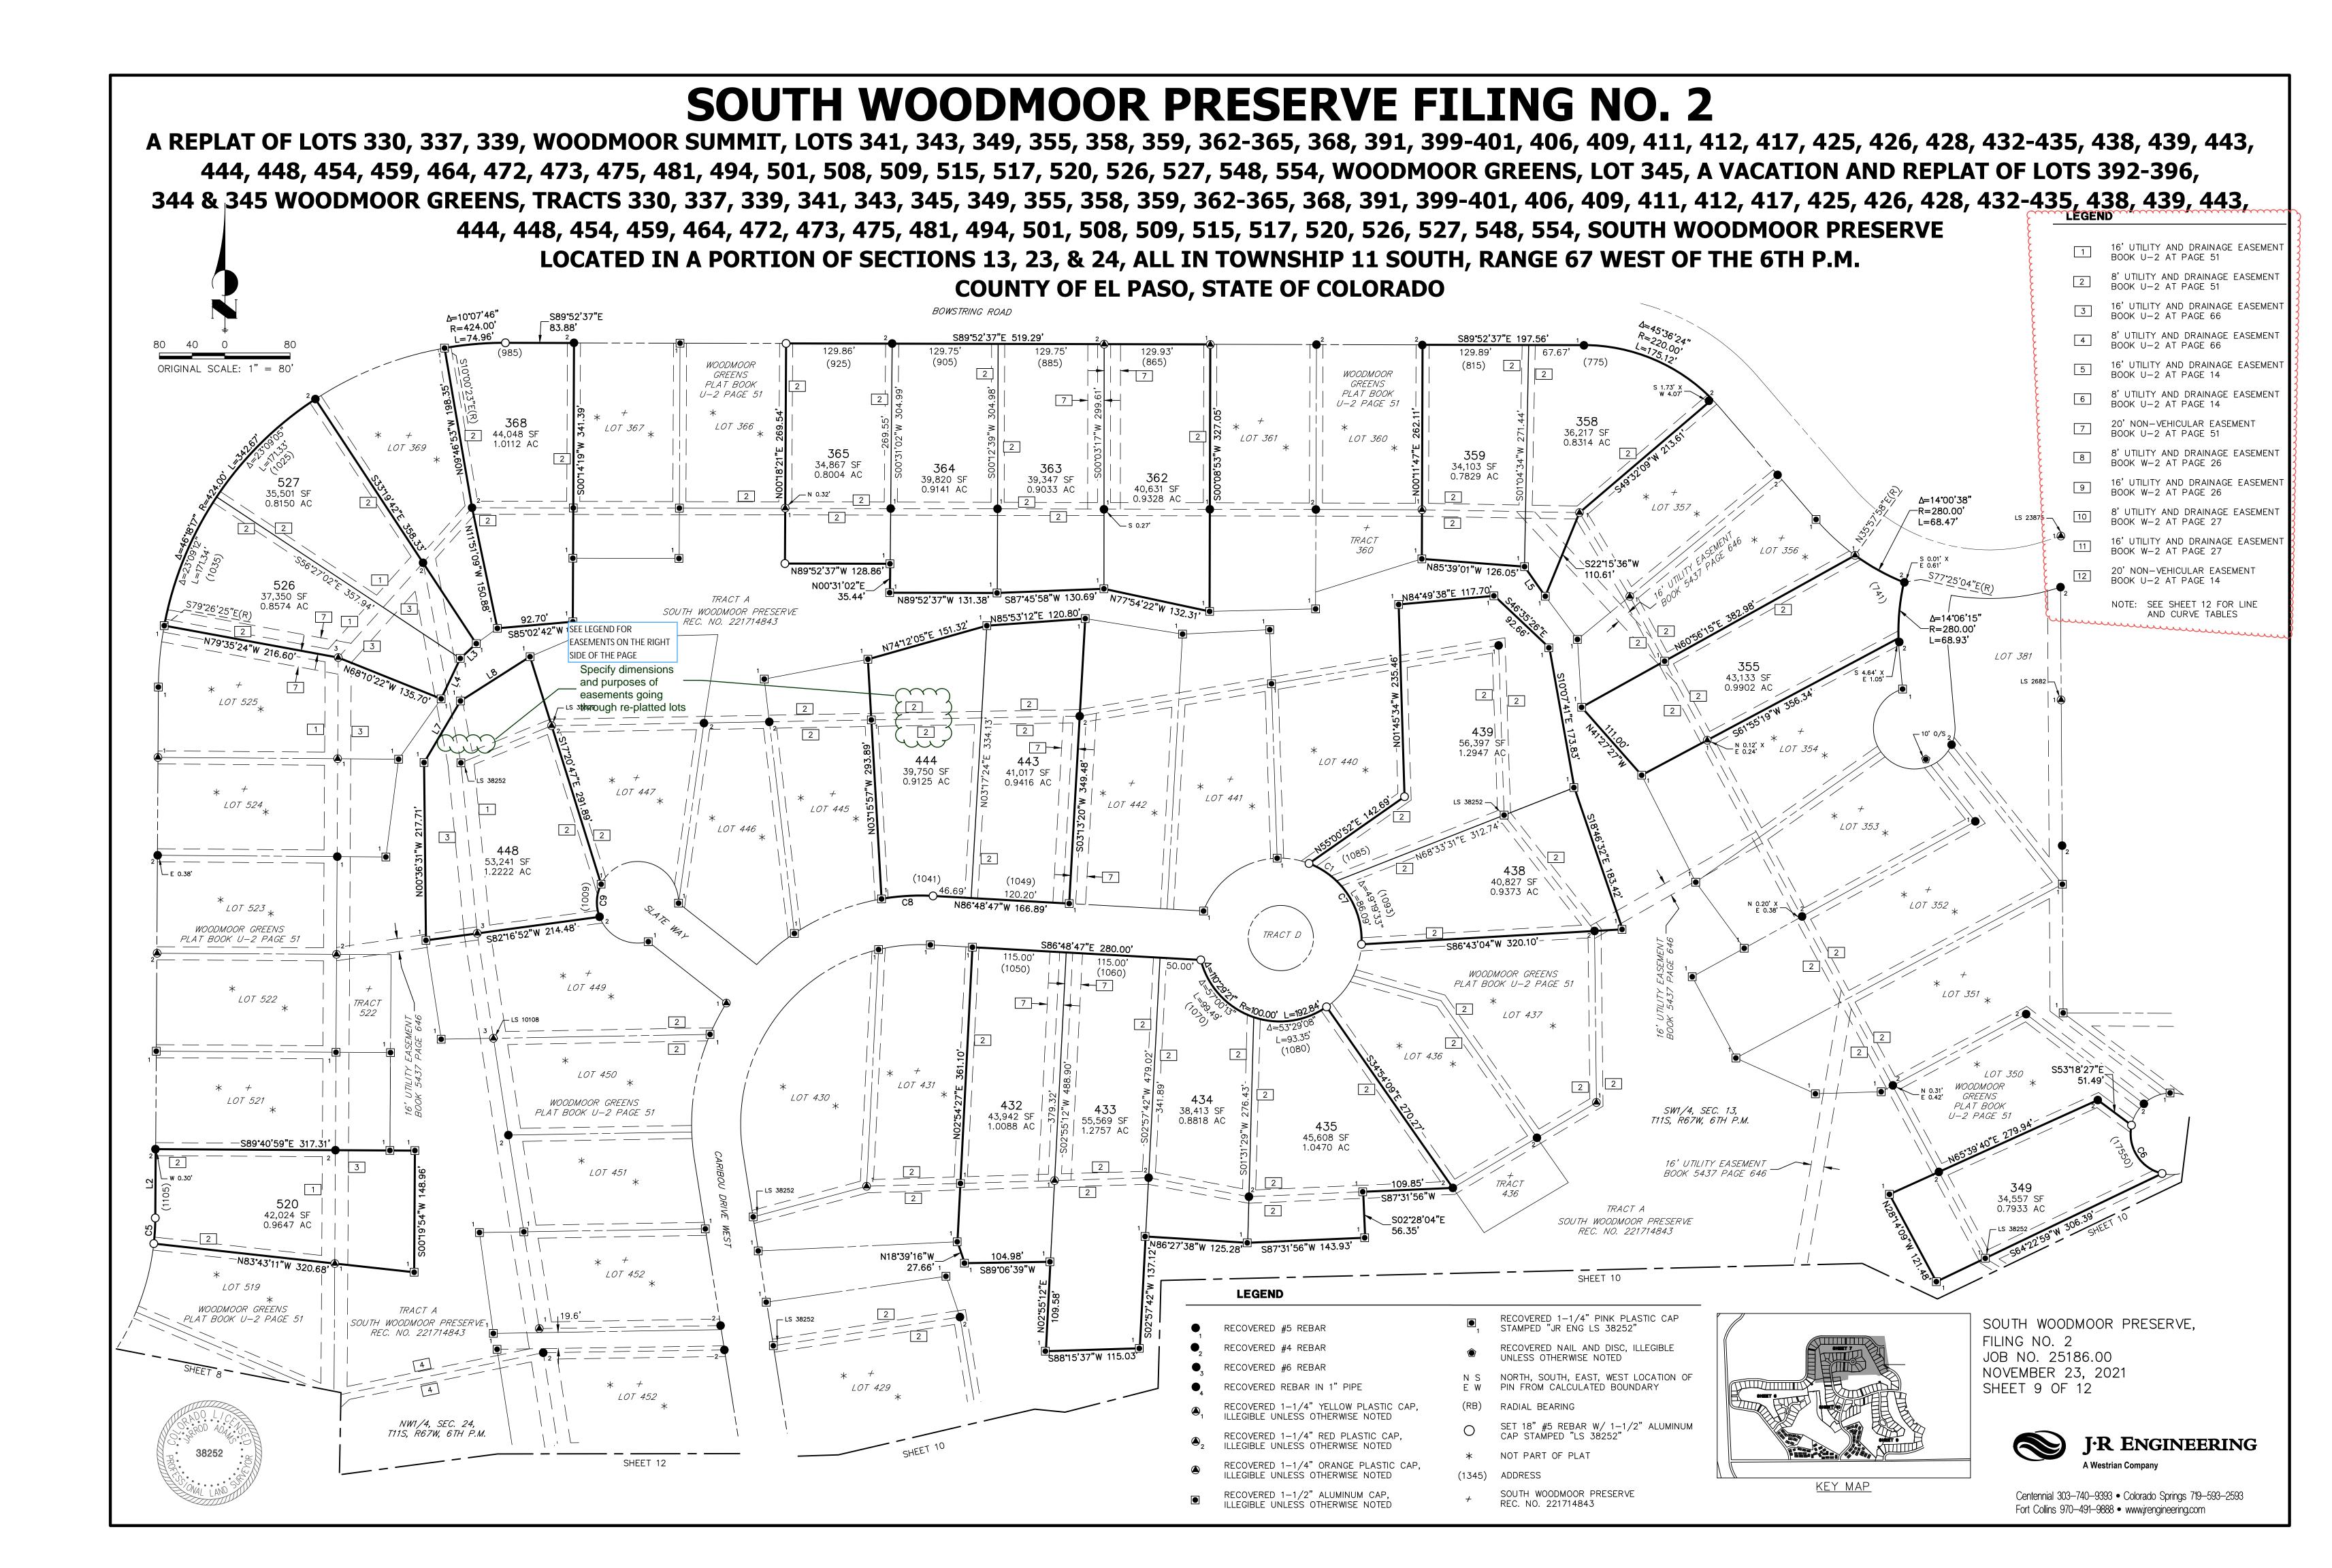

#### LEGAL DESCRIPTION:

LOTS 330, 337 & 339, WOODMOOR SUMMIT RECORDED IN PLAT BOOK U-2 AT PAGE 14;

LOTS 341, 343, 349, 355, 358, 359, 362-365, 368, 391, 399-401, 406, 411, 412, 417, 425, 426, 428, 432-435, 438, 439, 443, 444, 448, 454, 459, 472, 473, 475, 481, 494, 501, 508, 509, 515, 517, 520, 526, 527, 548 & 554, WOODMOOR GREENS RECORDED IN PLAT BOOK U-2 AT PAGE 51;

LOT 345, A VACATION AND REPLAT OF LOTS 392-396, 344 & 345, WOODMOOR GREENS RECORDED IN PLAT BOOK W-2 AT PAGE 27;

TRACTS 330, 337, 339, 341, 343, 345, 349, 355, 358, 359, 362-365, 368, 391, 399-401, 406, 409, 411, 412, 417, 425, 426, 428, 432-435, 438, 439, 443, 444, 448, 454, 459, 464, 472, 473, 475, 481, 494, 501, 508, 509, 515, 517, 520, 526, 527, 548 & 554, SOUTH WOODMOOR PRESERVE FILING NO. 1 RECORDED UNDER RECEPTION NO. 221714843;

PREVIOUS PLAT NAME IN ENTIRETY IS AMENDED FOR THE AREAS DESCRIBED BY THIS PLAT AMENDMENT/LOT LINE ADJUSTMENT SUBJECT TO ALL COVENANTS, CONDITIONS, AND RESTRICTIONS RECORDED AGAINST AND APPURTENANT TO THE ORIGINAL PLATS RECORDED IN THE OFFICE OF THE EL PASO COUNTY CLERK AND RECORDER IN PLAT BOOKS U-2 AT PAGE 51, W-2 AT PAGE 27, U-2 AT PAGE 14 AND RECEPTION NO. 221714843.