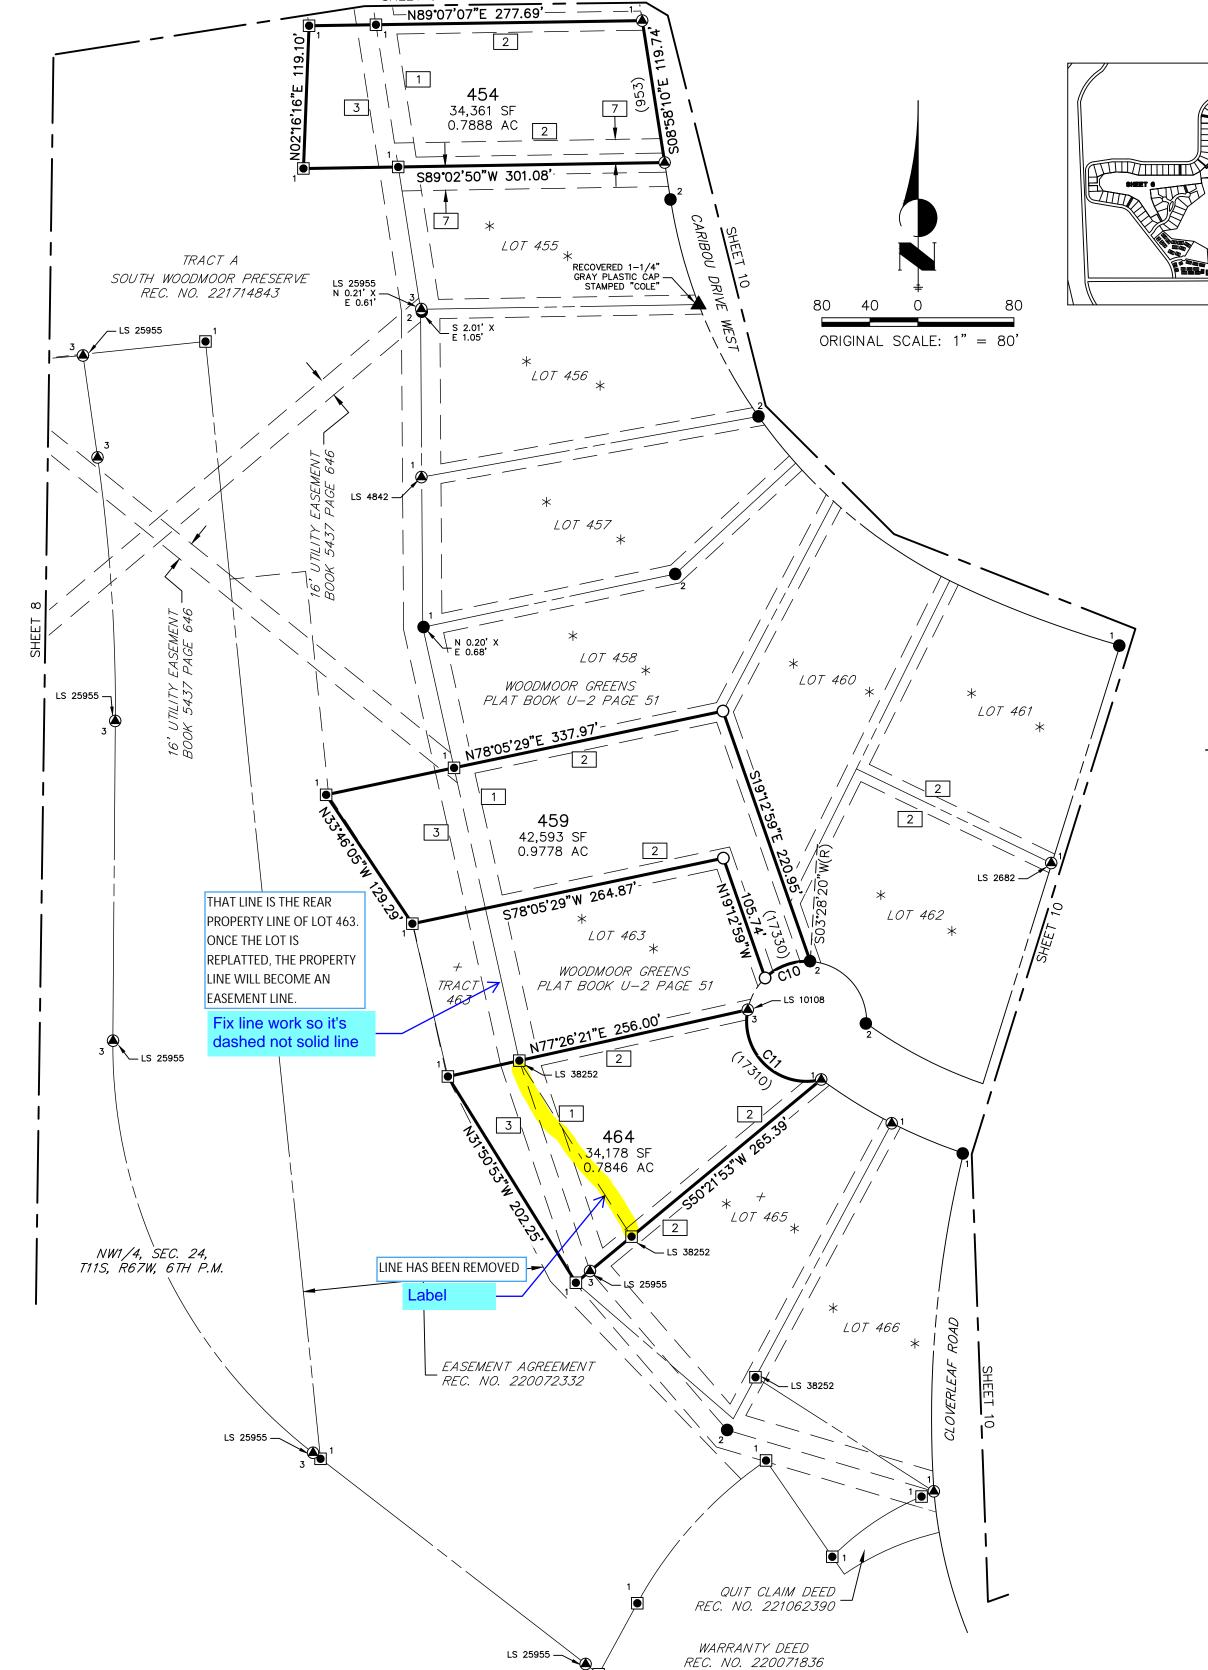

#### LAND SUMMARY CHART

|                   | AREA (SF) | AREA (AC) |
|-------------------|-----------|-----------|
| TOTAL TRACT AREA  | 0.0000    | 0.0000    |
| TOTAL LOT AREA    | 2,214,335 | 50.8341   |
| TOTAL R.O.W. AREA | 0.0000    | 0.0000    |
| TOTAL             | 2,214,335 | 50.8341   |
|                   |           |           |

THIS SITE CONTAINS 54 LOTS

VICINITY MAP