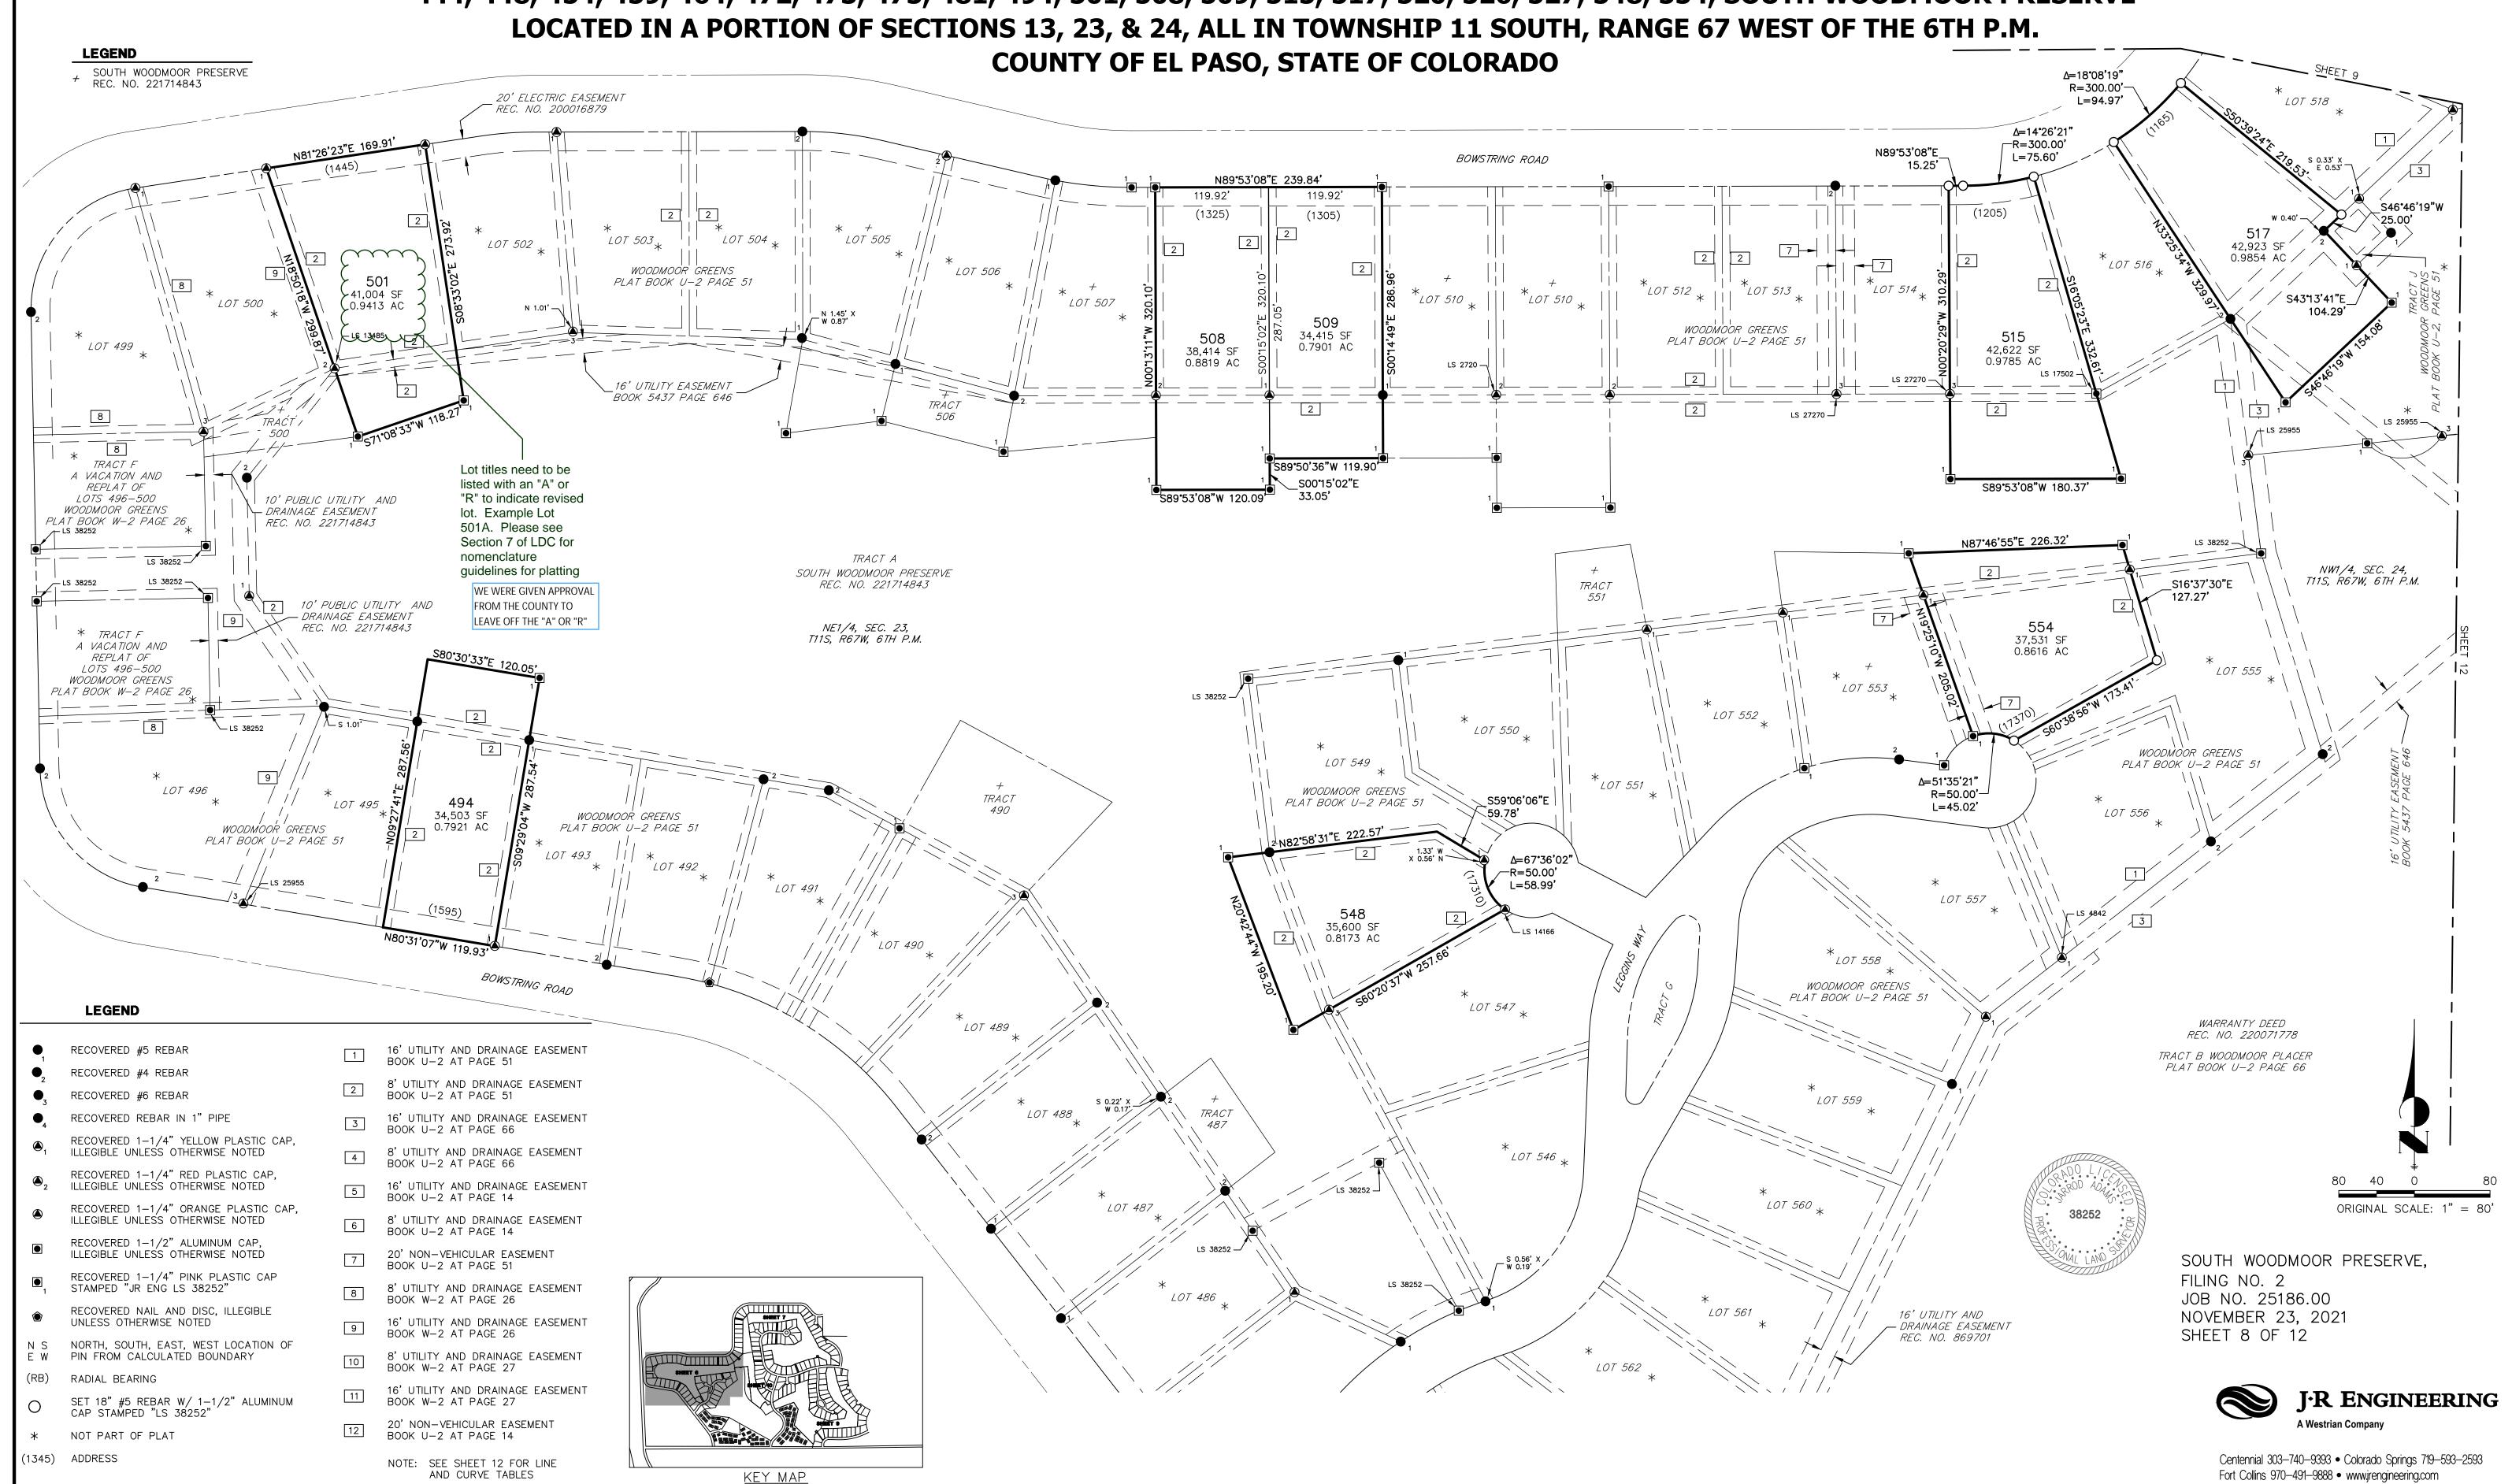

#### LAND SUMMARY CHART

|                   | AREA (SF) | AREA (AC) |
|-------------------|-----------|-----------|
| TOTAL TRACT AREA  | 0.0000    | 0.0000    |
| TOTAL LOT AREA    | 2,214,335 | 50.8341   |
| TOTAL R.O.W. AREA | 0.0000    | 0.0000    |
| TOTAL             | 2,214,335 | 50.8341   |
|                   |           |           |

THIS SITE CONTAINS 54 LOTS

VICINITY MAP