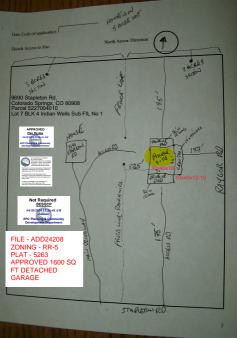

## RESIDENTIAL

**2023 PPRBC** IECC: N/A

Parcel: 5227004010

Address: 9690 STAPLETON DR, COLORADO SPRINGS

(QUINTONW) Received: 24-Apr-2024

**Description:** 

**DETACHED GARAGE** 

Contractor: COAST TO COAST CARPORTS, INC

daleh

**MECHÁNICAL** 

**Required Outside Departments (1)** 

**County Zoning** 

**APPROVED** 

Plan Review

04/30/2024 11:28:56 AM dsdmaes

**EPC Planning & Community Development Department** 