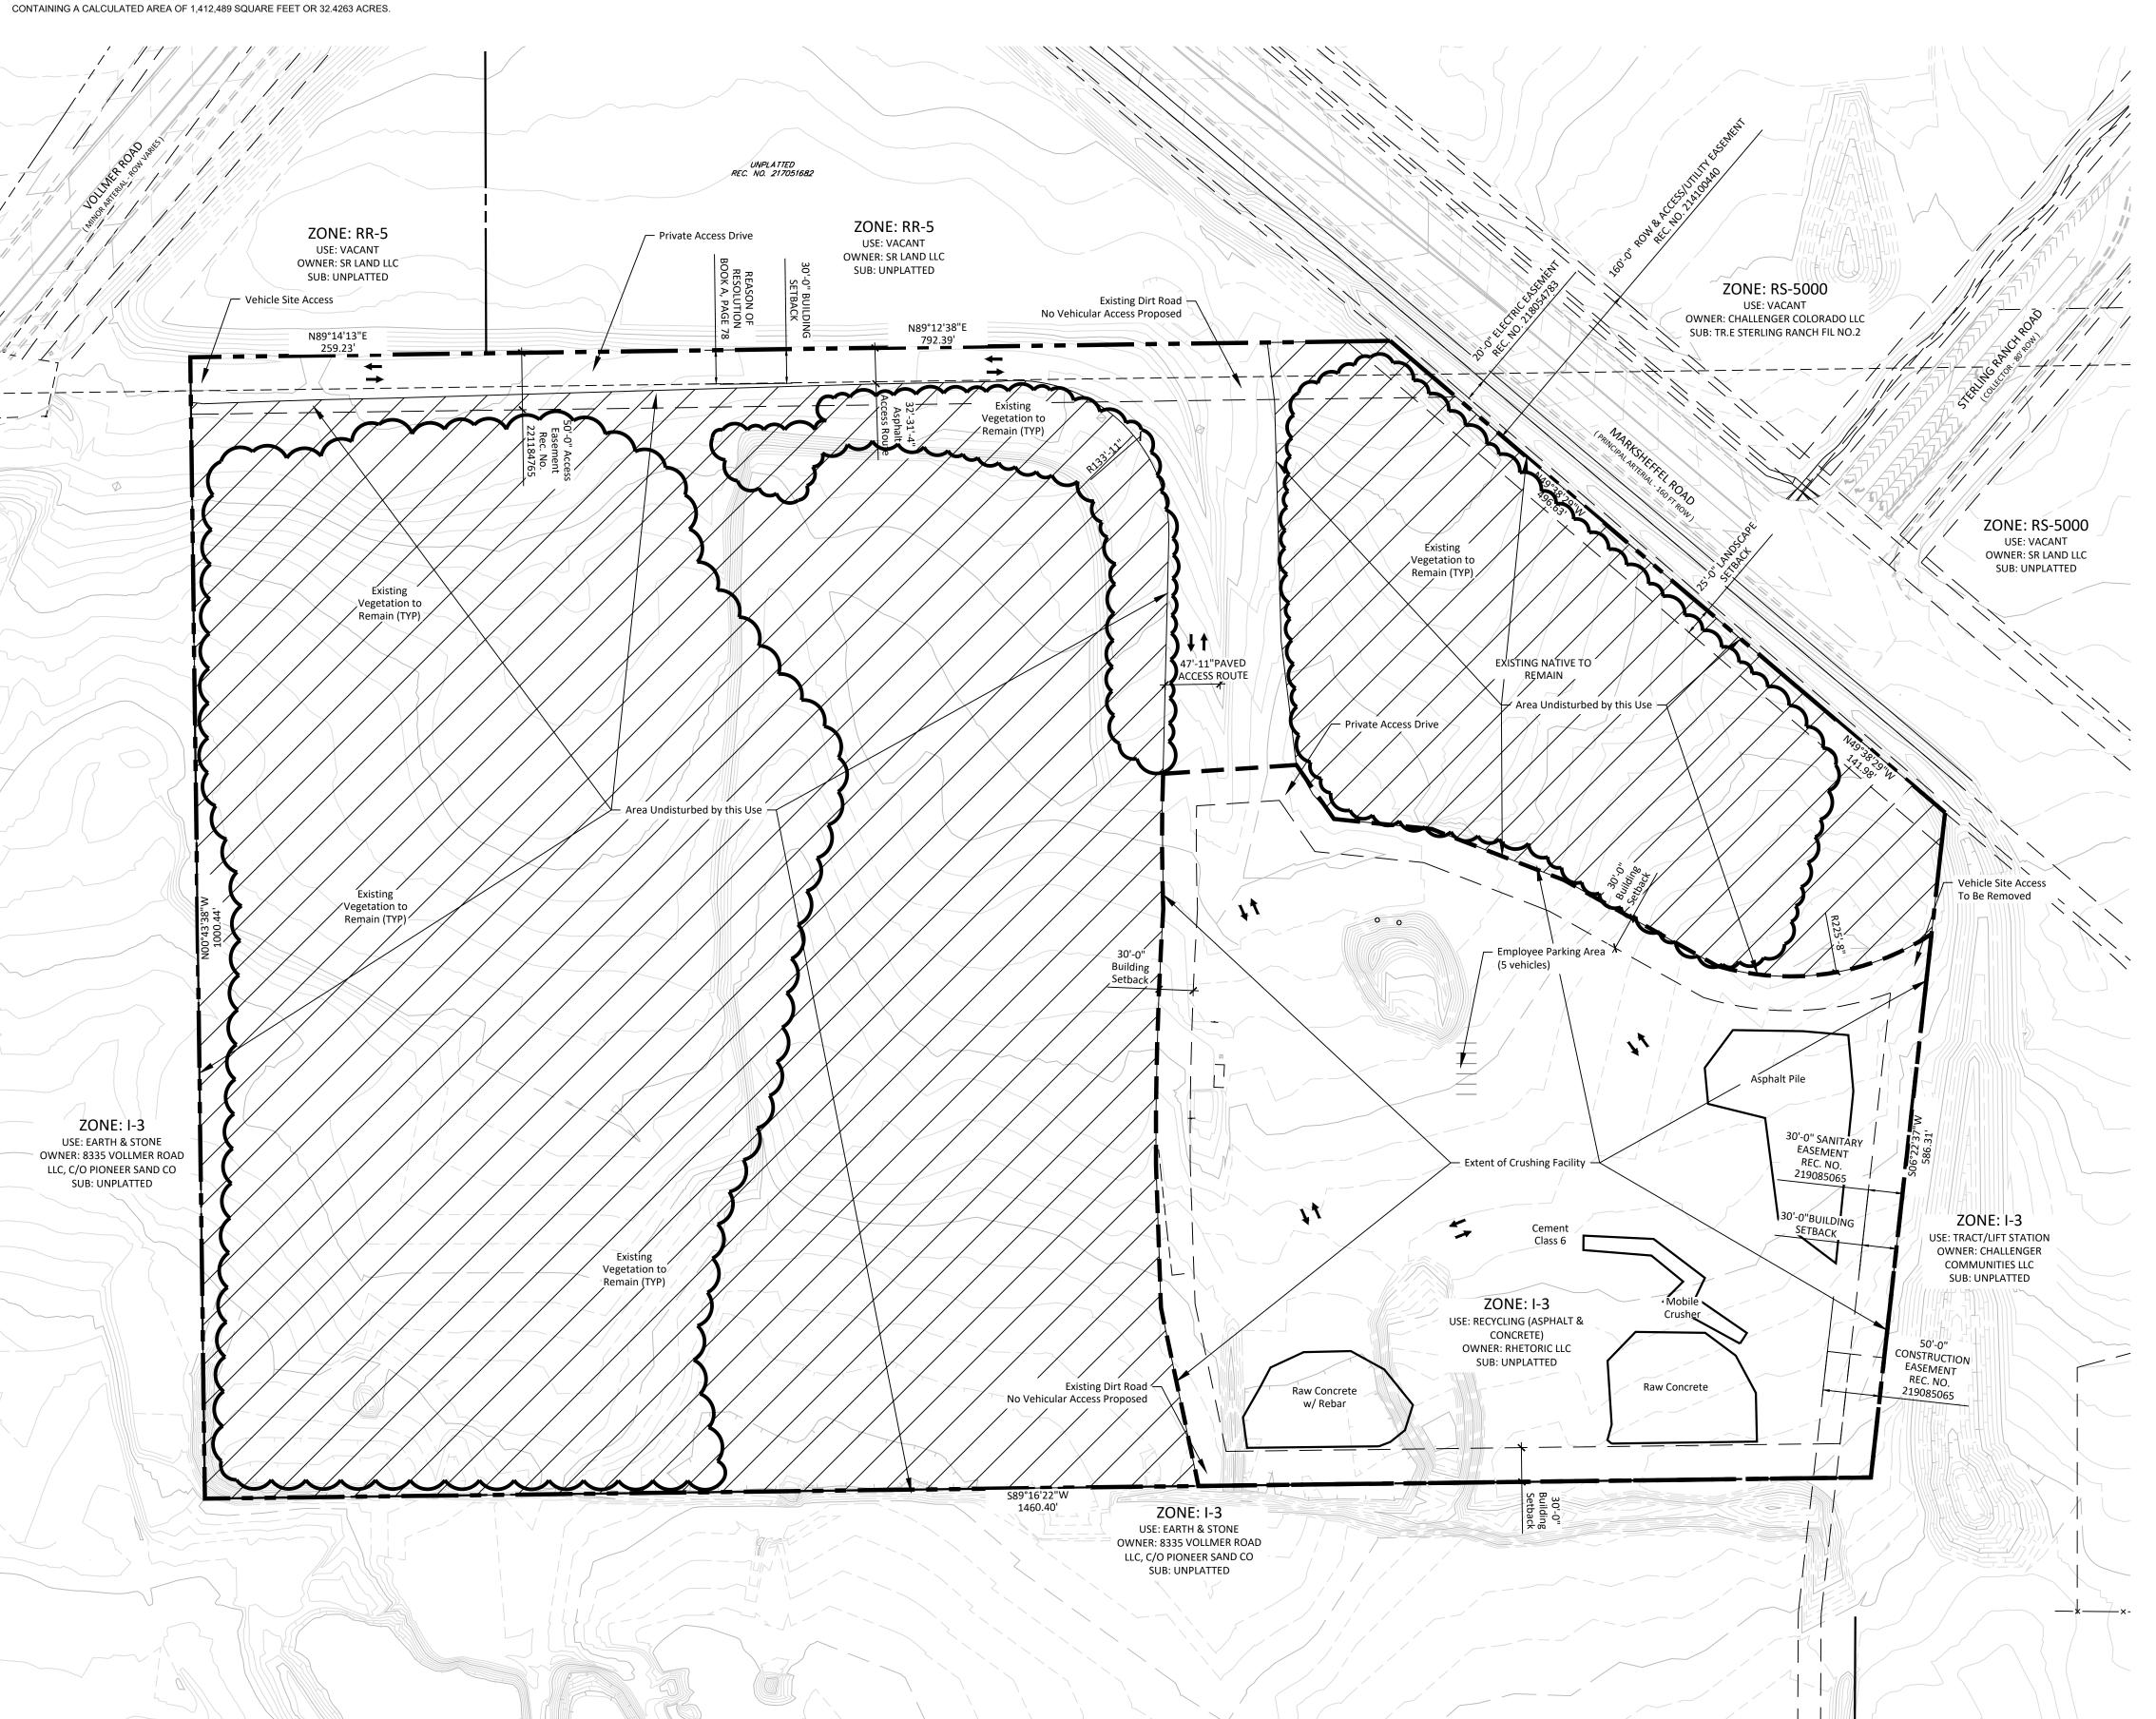

### **LEGAL DESCRIPTION**

## A PARCEL OF LAND LOCATED IN THE NORTH HALF OF SECTION 5, TOWNSHIP 13 SOUTH, RANGE 65 WEST OF THE 6TH PRINCIPAL MERIDIAN, COUNTY OF EL PASO, STATE OF

COLORADO, BEING MORE PARTICULARLY DESCRIBED AS FOLLOWS: BASIS OF BEARINGS: THE NORTH LINE OF THE NORTHWEST QUARTER OF THE NORTHEAST QUARTER OF SECTION 5, TOWNSHIP 13 SOUTH, RANGE 65 WEST OF THE 6TH PRINCIPAL MERIDIAN, BEING MONUMENTED AT THE NORTHEAST CORNER OF THE NORTHWEST QUARTER OF THE NORTH EAST QUARTER OF SECTION 5 BY A 3-1/4" ALUMINUM CAP STAMPED "LS 10376" AND AT THE NORTH QUARTER CORNER BY A 3-1/4" ALUMINUM CAP STAMPED "LS 4842 1996", BEARING

BEGINNING AT THE NORTHEAST CORNER OF THE NORTHWEST QUARTER OF THE NORTHEAST QUARTER OF SECTION 5, TOWNSHIP 13 SOUTH, RANGE 65 WEST OF THE 6TH PRINCIPAL MERIDIAN;

THENCE ON THE NORTH LINE OF THE NORTHEAST 1/4 OF THE NORTHEAST 1/4 OF SAID SECTION 5, N89°12'38"E A DISTANCE OF 792.39 FEET;

THENCE S49°38'29"E A DISTANCE OF 638.55 FEET, TO A POIN ON THE EAST LINE OF THE NORTHEAST 1/4 OF THE NORTHEAST 1/4 OF SAID SECTION 5;

THENCE ON SAID EAST LINE, S06°22'37"W A DISTANCE OF 586.31 FEET;

THENCE S89°16'22"W A DISTANCE OF 1460.40 FEET;

THENCE N00°43'38"W A DISTANCE OF 1000.44 FEET, TO A POINT ON THE NORTH LINE OF THE NORTHWEST 1/4 OF THE NORTHEAST 1/4 OF SAID SECTION 5;

THENCE ON SAID NORTH LINE, N89°14'13"E A DISTANCE OF 259.23 FEET, TO THE POINT OF BEGINNING.

# STERLING RECYCLING FACILITY

SECTION 5 IN TOWNSHIP 12 SOUTH RANGE 65 WEST OF THE 6TH PRINCIPAL MERIDIAN EL PASO COUNTY, CO SITE DEVELOPMENT PLAN

#### SITE DATA

Tax ID Number: Total Area: Development Schedule: Landscape Setbacks: Marksheffel Road:

5300000743 32.4263 ACRES Spring 2023 Recycling / Wholesale (Asphalt & Concrete)

(Principal Arterial)

AREA UNDISTURBED BY THIS USE