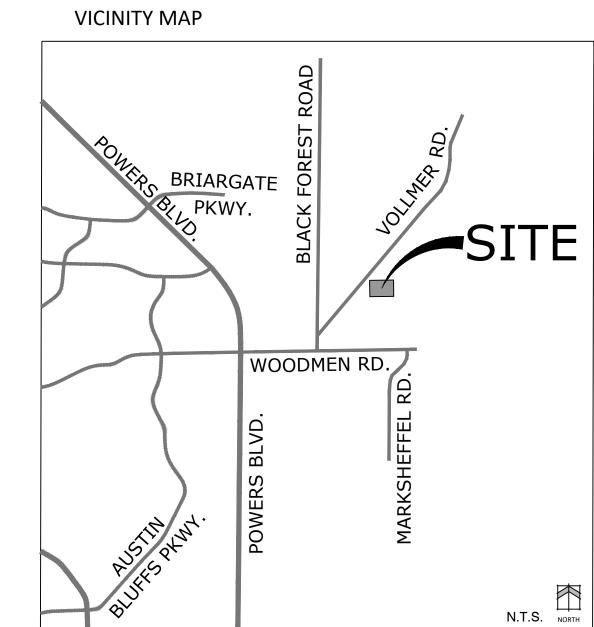

# STERLING RECYCLING FACILITY

SECTION 5 IN TOWNSHIP 12 SOUTH RANGE 65 WEST OF THE 6TH PRINCIPAL MERIDIAN EL PASO COUNTY, CO SITE DEVELOPMENT PLAN