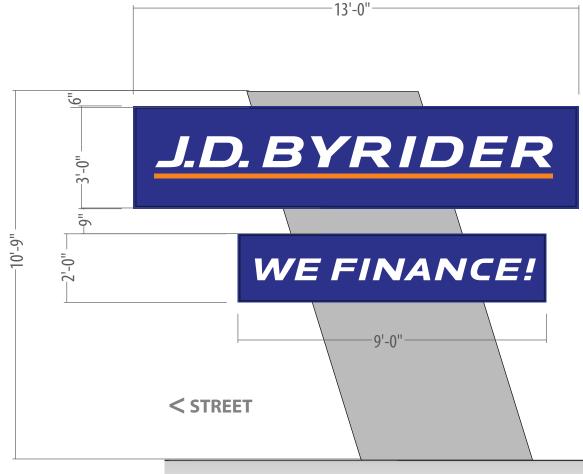

## **VERIFY IN FIELD PRIOR TO MANUFACTURE**

CUSTOMER

JD Byrider

SITE NUMBER N/A LOCATION Colorado Springs, CO

ACCOUNT REP Ben DeHayes DRAWN BY JR

06/14/18

**ELEVATION A** 

OO SCALE NTS

Each Wall length required on site plan to verify signs are not over 1.5 square feet per linear foot of wall frontage.