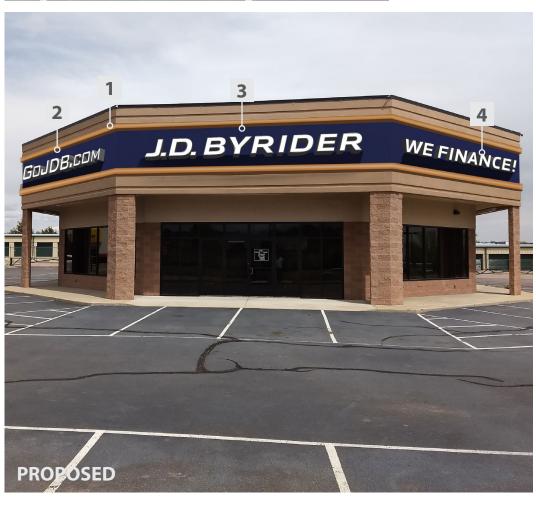

# 2 GOJDB.GOM >

**GOJDB.COM ILLUMINATED LETTERS** 

QTY (1)

22" x 21'-1 3/4": 38.76 SQ FT

3 J.D. BYRIDER

J.D. BYRIDER ILLUM. CHANNEL LETTERS QTY (1)

22" x 23'-6": 43.25 SQ FT

4 WE FINANCE!

WE FINANCE! ILLUM. CHANNEL LETTERS QTY (1)

22" x 23'- 11 1/8": 43.77 SQ FT