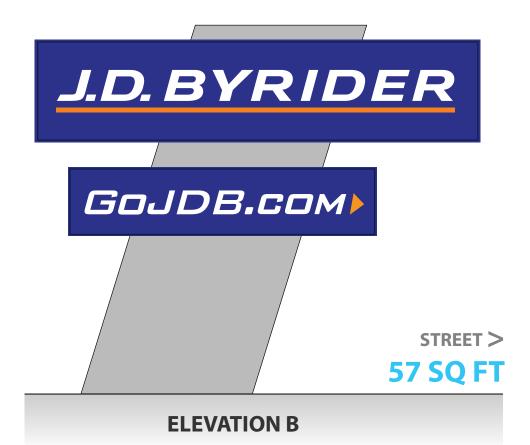

#### **SOUTH PYLON**

Maximum size per sign allowed by the code is 50sqft. Please review 6.2.1(E)(c) maximum size is 40 square feet when no building is present, then under is a 25% increase for being located along an arterial or expressway increasing 10 feet if the minimum size sign is 40 square feet.