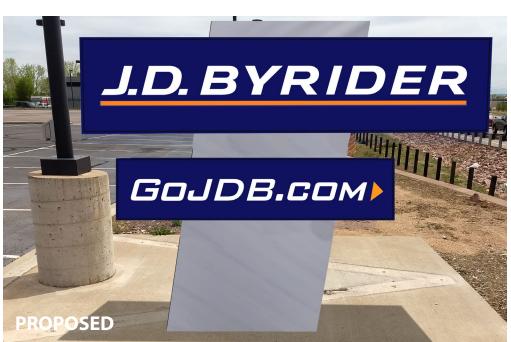

# 2 GOJDB.GOM >

**GOJDB.COM ILLUMINATED LETTERS** 

QTY (1)

22" x 21'-1 3/4": 38.76 SQ FT

3 J.D. BYRIDER

J.D. BYRIDER ILLUM. CHANNEL LETTERS QTY (1)

22" x 23'-6": 43.25 SQ FT

4 WE FINANCE!

WE FINANCE! ILLUM. CHANNEL LETTERS QTY (1)

22" x 23'- 11 1/8": 43.77 SQ FT