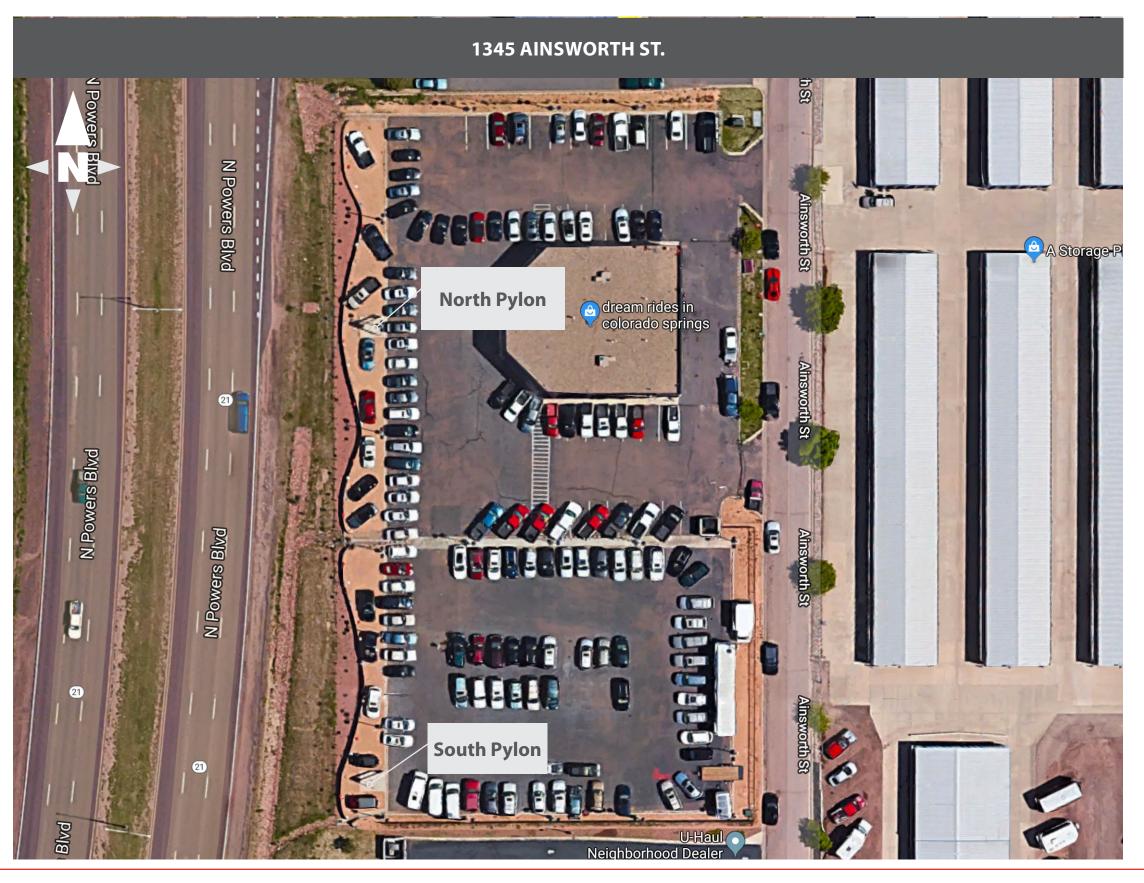

JD BYRIDER | COLORADO SPRINGS, CO | PYLON AND BUILDING SIGNS

Site plan must show the property lines and the distance the signs are from the property lines,

CUSTOMER

JD Byrider

SITE NUMBI N/A LOCATION
Colorado Springs.

#### NORTH PYLON

Maximum size per sign allowed by the code is 50sqft. Please review 6.2.1(E)(c) maximum size is 2 sqaure feet for each linear foot of the building wall closest to the freestanding sign or 40 square feet, whichever is smaller, then under is a 25% increase for being located along an arterial or expressway increasing 10 feet if the minimum size sign is 40 square feet.

#### **SOUTH PYLON**

Maximum size per sign allowed by the code is 50sqft. Please review 6.2.1(E)(c) maximum size is 40 square feet when no building is present, then under is a 25% increase for being located along an arterial or expressway increasing 10 feet if the minimum size sign is 40 square feet.