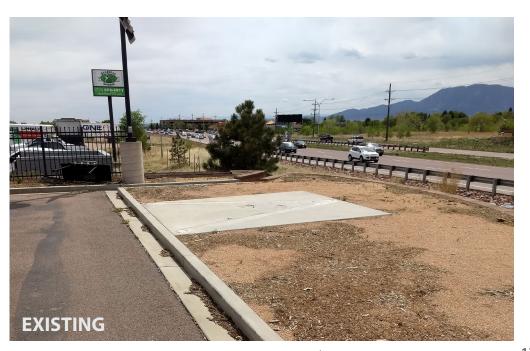

JD BYRIDER | COLORADO SPRINGS, CO | PYLON AND BUILDING SIGNS

Site plan must show the property lines and the distance the signs are from the property lines,

CUSTOMER

JD Byrider

SITE NUMBI N/A LOCATION
Colorado Springs.