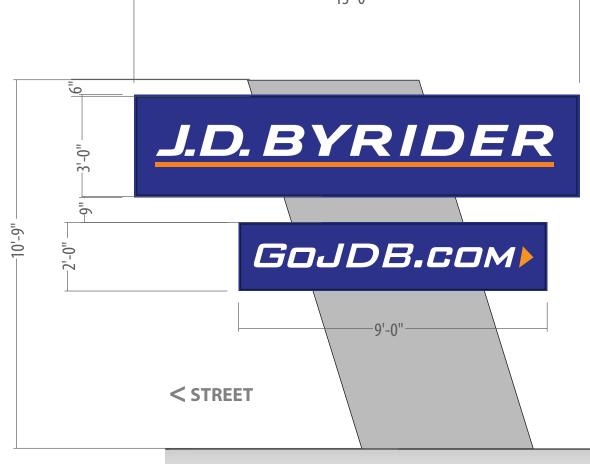

#### NORTH PYLON

Maximum size per sign allowed by the code is 50sqft. Please review 6.2.1(E)(c) maximum size is 2 sqaure feet for each linear foot of the building wall closest to the freestanding sign or 40 square feet, whichever is smaller, then under is a 25% increase for being located along an arterial or expressway increasing 10 feet if the minimum size sign is 40 square feet.

Each Wall length required on site plan to verify signs are not over 1.5 square feet per linear foot of wall frontage.