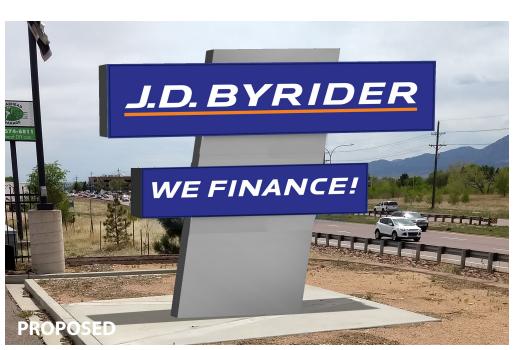

# 2 GOJDB.GOM >

**GOJDB.COM ILLUMINATED LETTERS** 

QTY (1)

22" x 21'-1 3/4": 38.76 SQ FT

3 J.D. BYRIDER

J.D. BYRIDER ILLUM. CHANNEL LETTERS QTY (1)

22" x 23'-6": 43.25 SQ FT

4 WE FINANCE!

WE FINANCE! ILLUM. CHANNEL LETTERS QTY (1)

22" x 23'- 11 1/8": 43.77 SQ FT