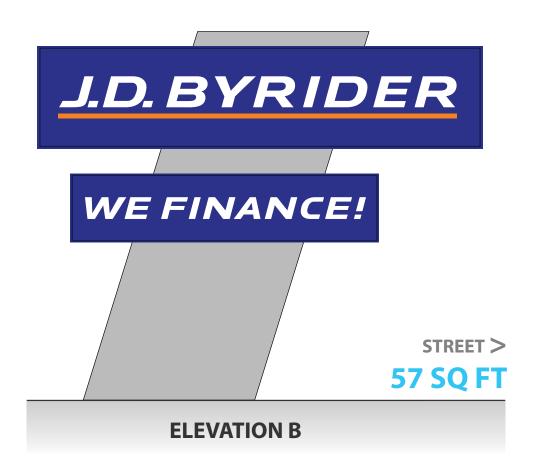

### **VERIFY IN FIELD PRIOR TO MANUFACTURE**

CUSTOMER
JD Byrider

SITE NUMBER N/A LOCATION Colorado Springs, CO

Colorado Springs, CO JR

ACCOUNT REP DATE

Ben DeHayes 06/14/18

**ELEVATION A** 

DRAWN BY JR

Each Wall length required on site plan to verify signs are not over 1.5 square feet per linear foot of wall frontage.