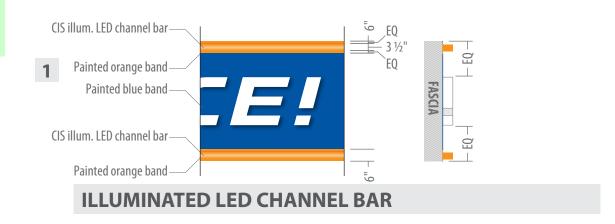

# 2 GOJDB.GOM >

**GOJDB.COM ILLUMINATED LETTERS** 

QTY (1)

22" x 21'-1 3/4": 38.76 SQ FT

3 J.D. BYRIDER

J.D. BYRIDER ILLUM. CHANNEL LETTERS QTY (1)

22" x 23'-6": 43.25 SQ FT

4 WE FINANCE!

WE FINANCE! ILLUM. CHANNEL LETTERS QTY (1)

22" x 23'- 11 1/8": 43.77 SQ FT