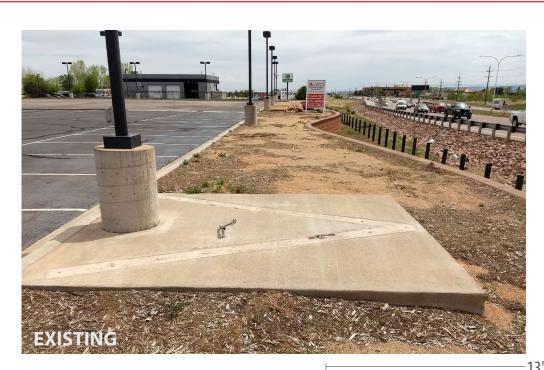

#### NORTH PYLON

Maximum size per sign allowed by the code is 50sqft. Please review 6.2.1(E)(c) maximum size is 2 sqaure feet for each linear foot of the building wall closest to the freestanding sign or 40 square feet, whichever is smaller, then under is a 25% increase for being located along an arterial or expressway increasing 10 feet if the minimum size sign is 40 square feet.

#### **SOUTH PYLON**

Maximum size per sign allowed by the code is 50sqft. Please review 6.2.1(E)(c) maximum size is 40 square feet when no building is present, then under is a 25% increase for being located along an arterial or expressway increasing 10 feet if the minimum size sign is 40 square feet.