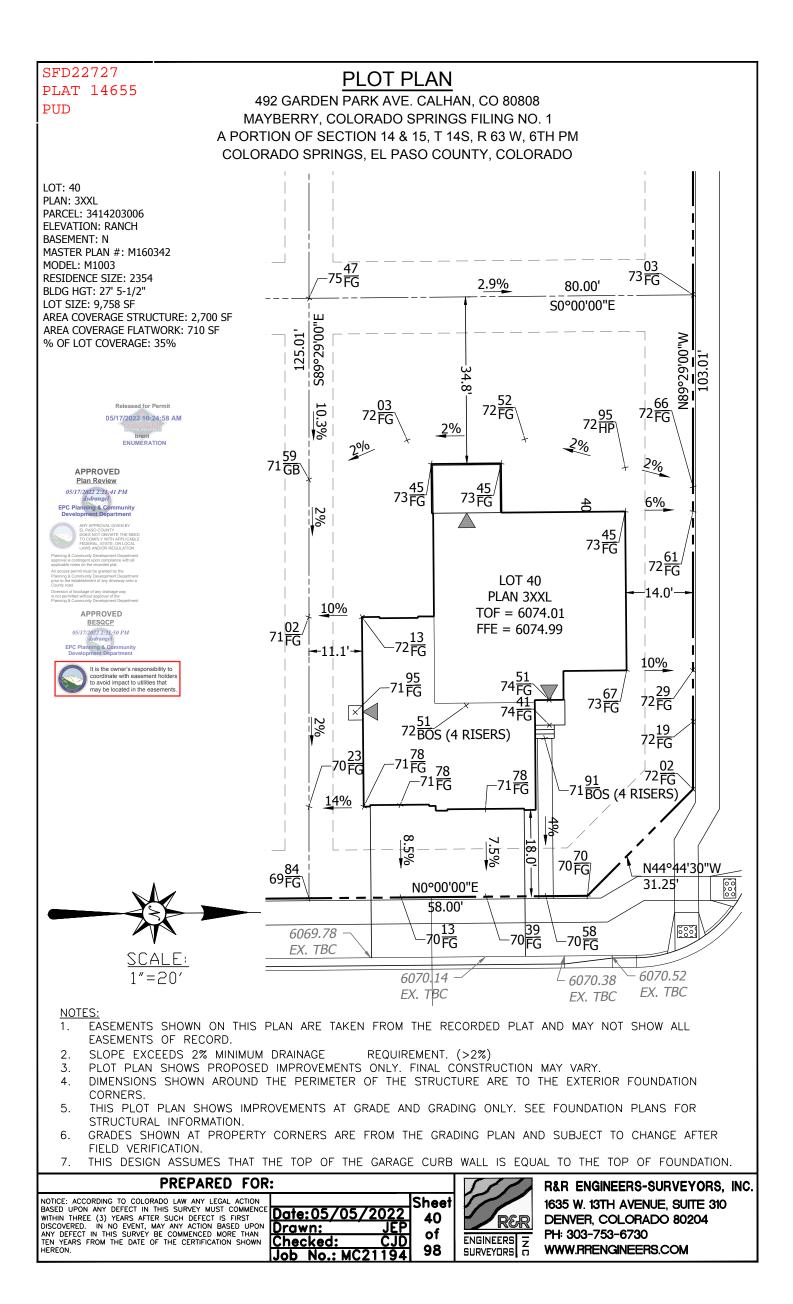

## SITE

#### **2017 PPRBC**

Parcel: 3414203006

#### Address: 492 GARDEN PARK AVE, CALHAN

Plan Track #: 161521

Received: 28-Apr-2022 (BE

(BECKYA)

## **Description:**

#### RESIDENCE

Type of Unit:

Garage Lower Level 2 Main Level Upper Level 1 679 1068 1131

1223

4101 Total Square Feet

| <b>Required PPRBD Depart</b> | ments (2 | 2) | ) |
|------------------------------|----------|----|---|
|------------------------------|----------|----|---|