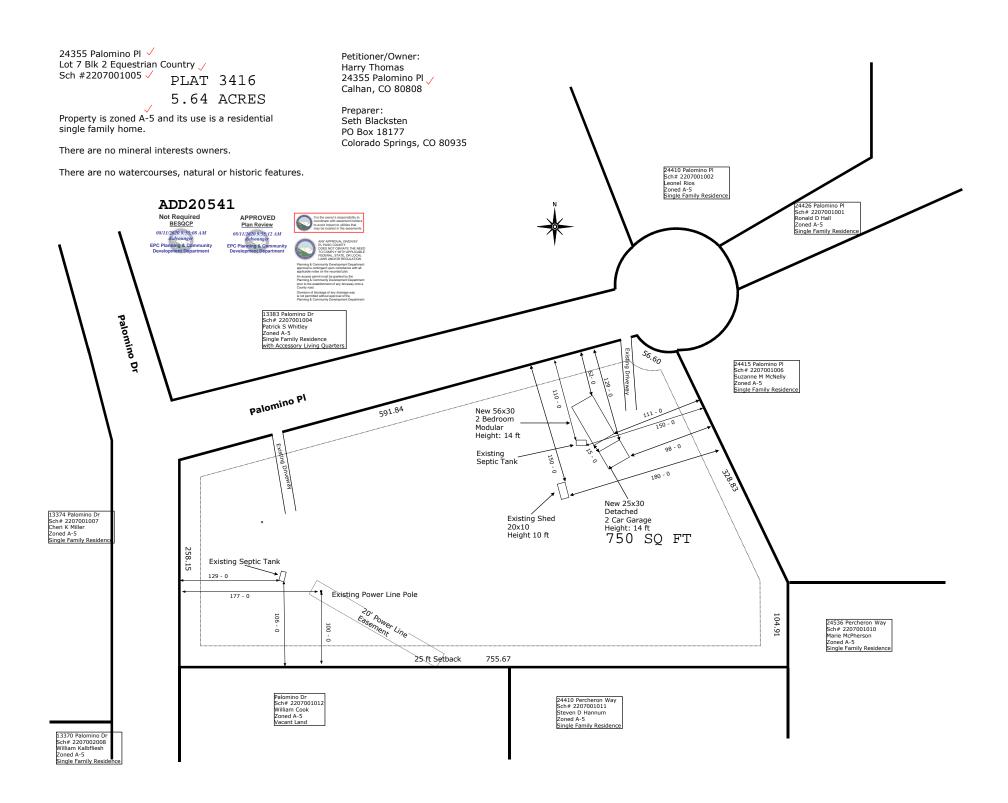

## RESIDENTIAL

**2017 PPRBC** 

Parcel: 2207001005

Map #: 375G

Received: 06-Aug-2020 (GITA)

ug 2020 (GIIII)

Required PPRBD Departments (2)

Floodplain

(N/A) RBD GIS

Construction

Released for Permit 08/10/2020 2:30:40 PM

shelley CONSTRUCTION

**Required Outside Departments (1)** 

County Zoning
APPROVED
Plan Review

08/11/2020 9:55:55 AM dsdyounger

EPC Planning & Community Development Department

Release of this plan does not preclude compliance with all applicable codes, ordinances and other pertinent regulations. This plan set must be present on the job site for every inspection.

Contractor: HOMEOWNER

**Description:** 

Type of Unit:

Address: 24355 PALOMINO PL, CALHAN

Plan Track #: 132325

**DETACHED GARAGE**