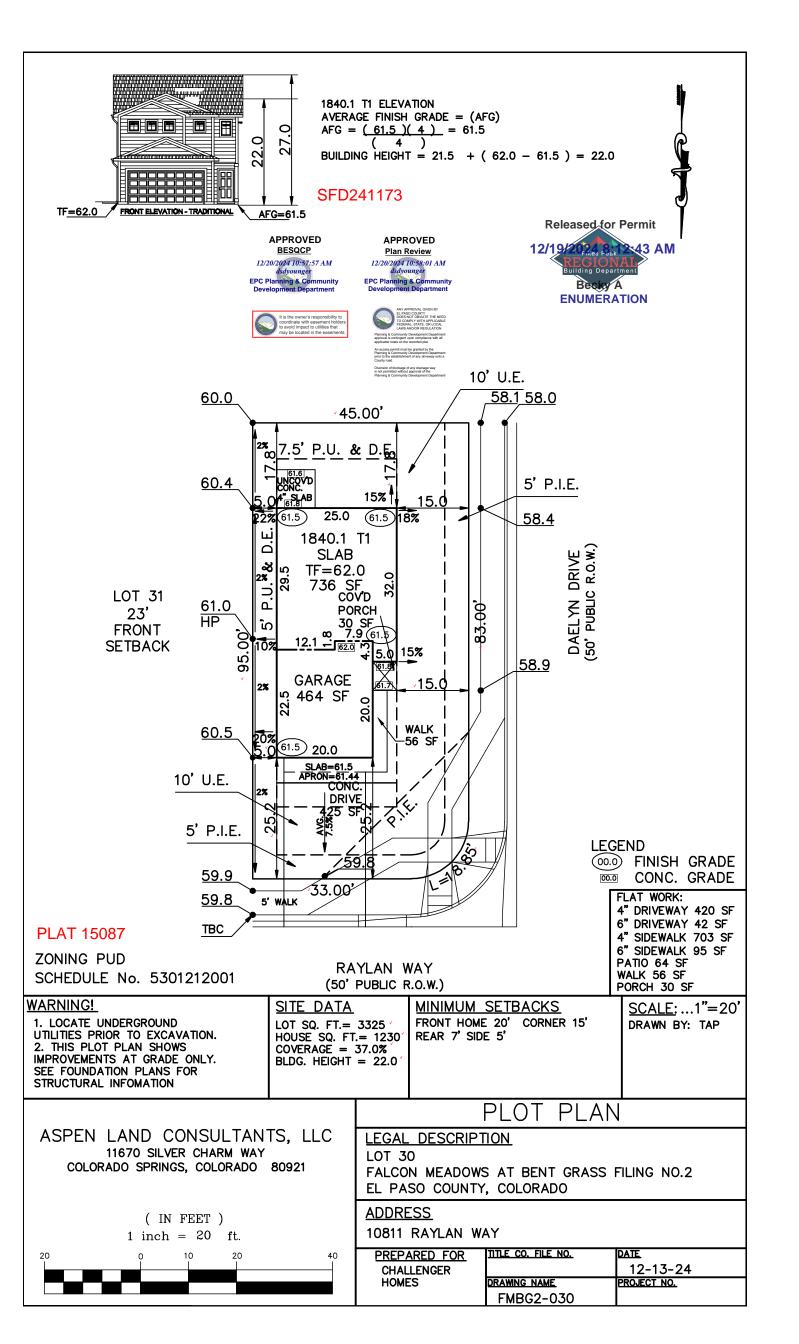

## SITE

2023 PPRBC 2021 IECC Amended

Parcel: 5301212001

Address: 10811 RAYLAN WAY, PEYTON

**Description:** 

RESIDENCE

Type of Unit:

| Garage        | 431  |
|---------------|------|
| Main Level    | 739  |
| Upper Level 1 | 1101 |

2271 Total Square Feet

## **Required PPRBD Departments (2)**

(BECKYA)

**Enumeration** 

**APPROVED** 

**BECKYA** 

12/19/2024 8:12:56 AM

Floodplain

(N/A) RBD GIS

## **Required Outside Departments (1)**

**County Zoning** 

**APPROVED** 

**Plan Review** 

12/20/2024 10:58:43 AM dsdyounger

EPC Planning & Community Development Department

Release of this plan does not preclude compliance with all applicable codes, ordinances and other pertinent regulations. This plan set must be present on the job site for every inspection.