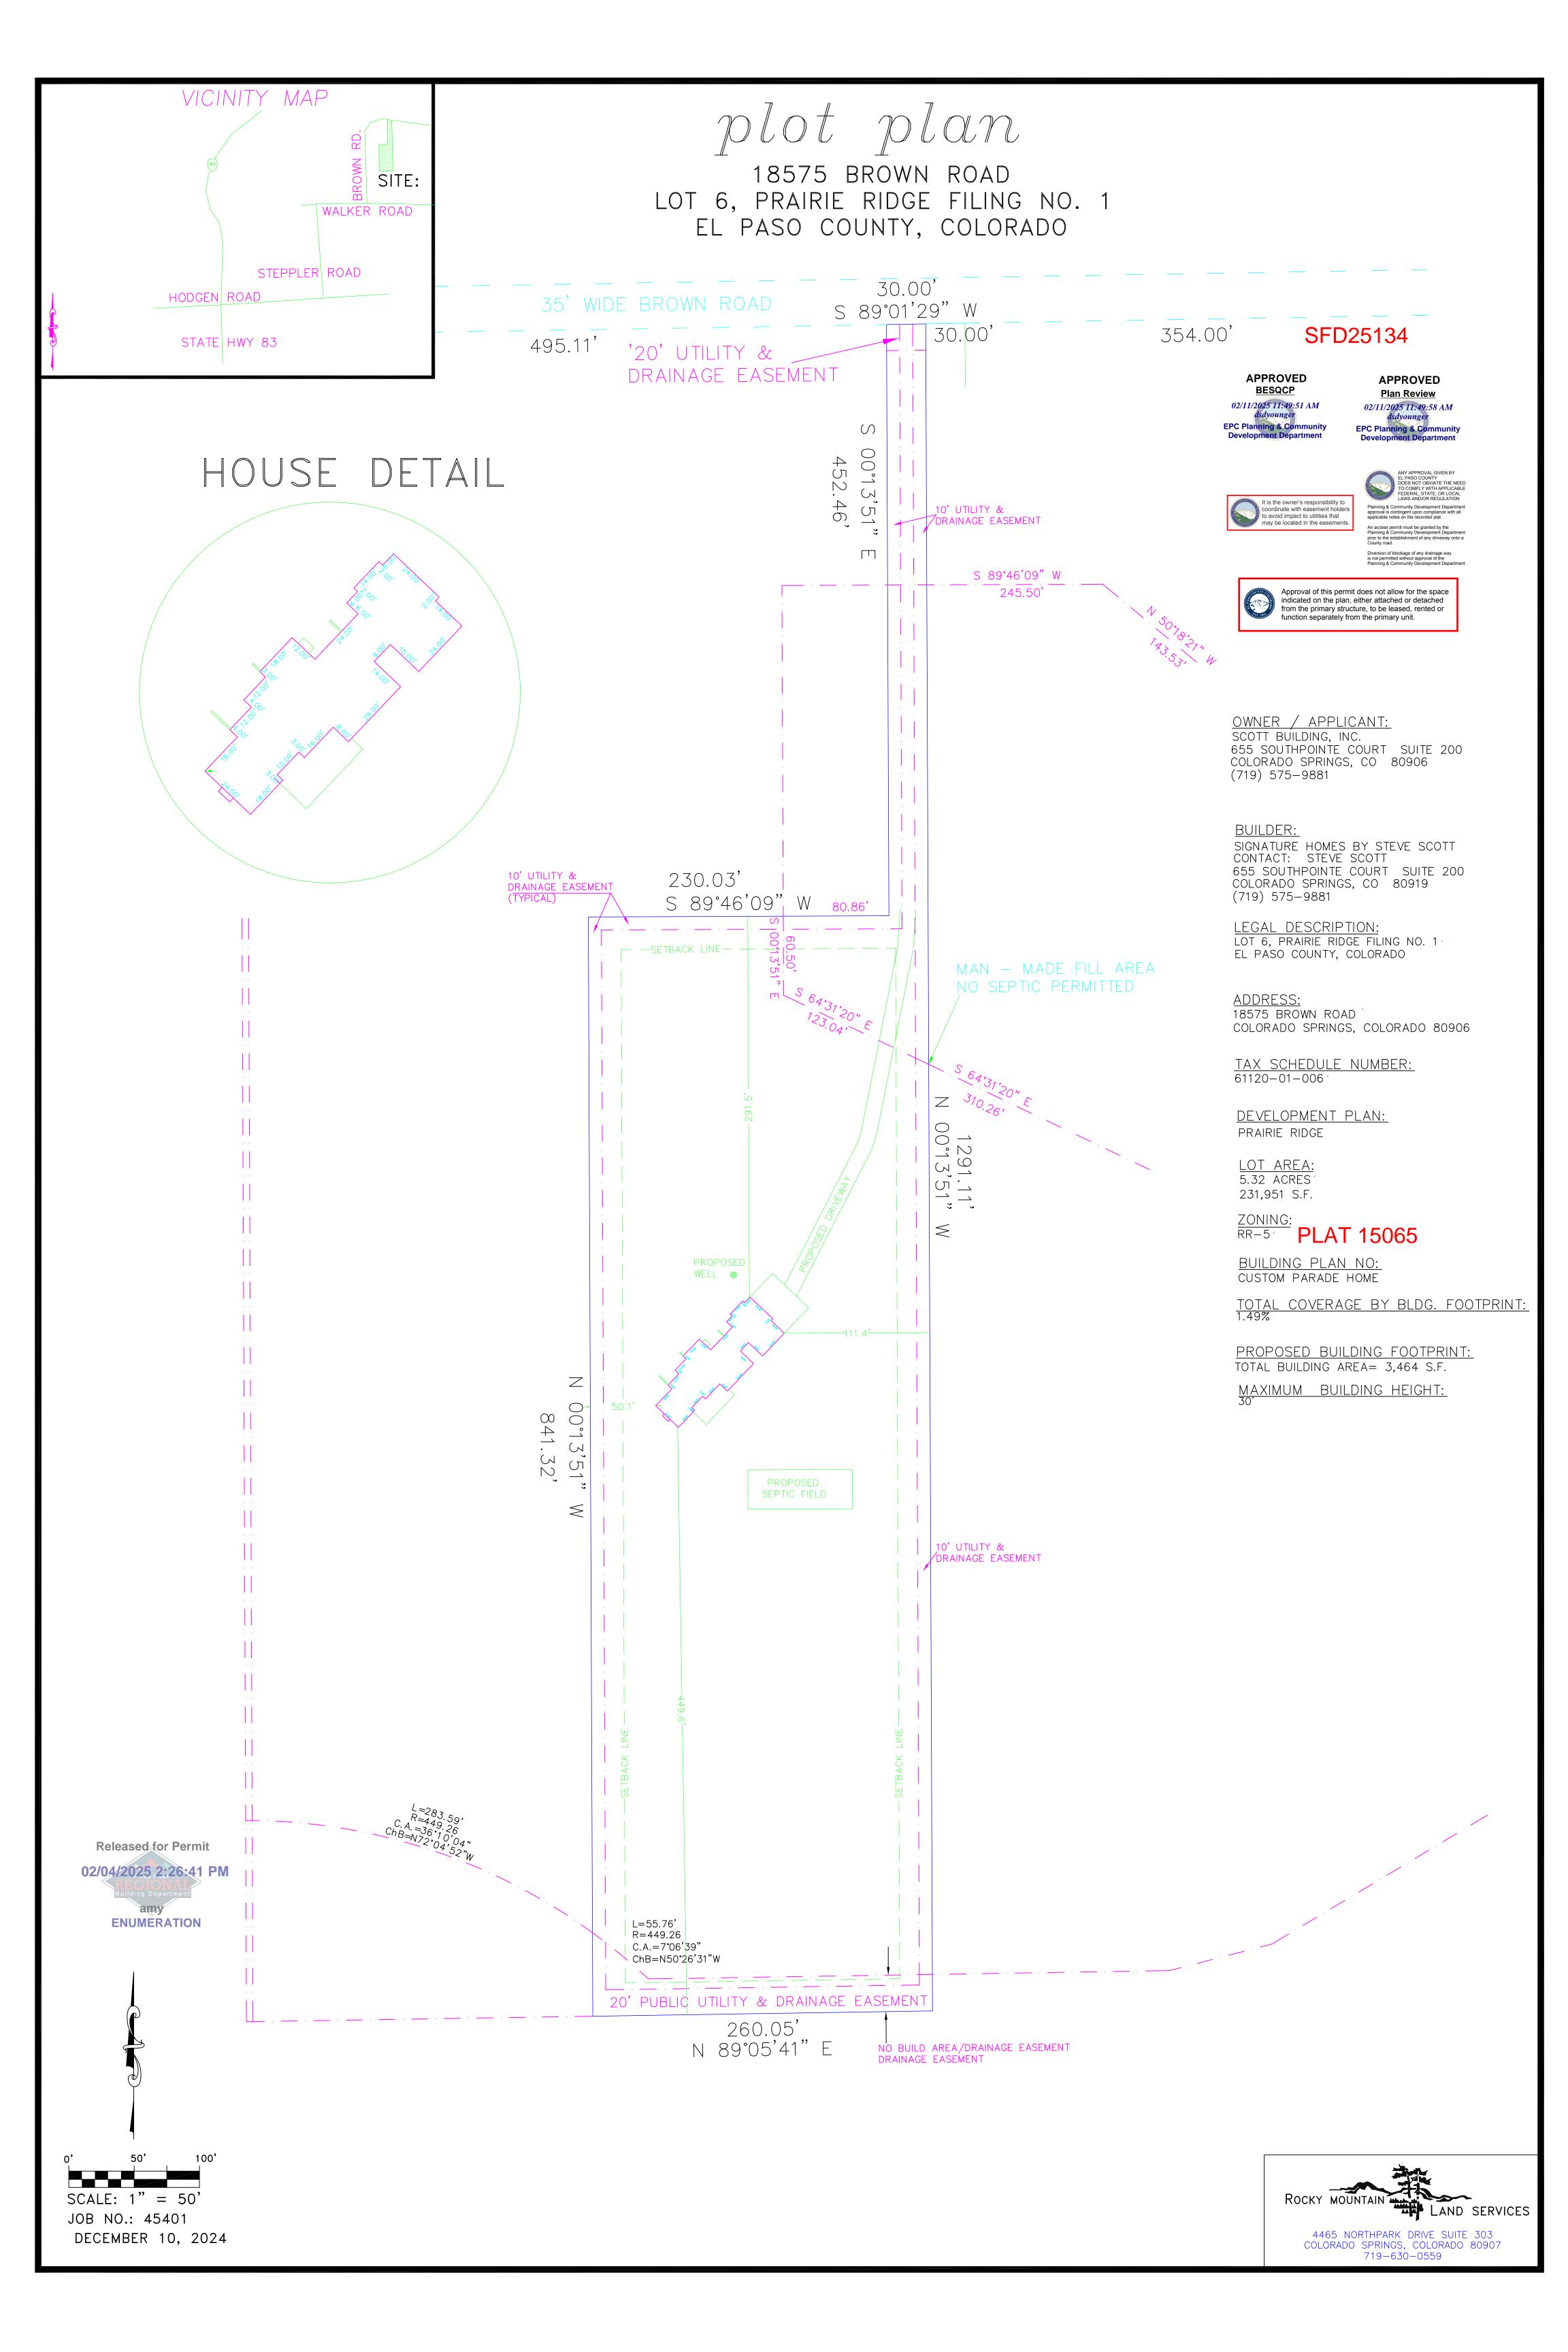

### RESIDENTIAL

2023 PPRBC 2021 IECC

Parcel: 6112001006

Address: 18575 BROWN RD, COLORADO SPRINGS

**Description:** 

### **RESIDENCE**

Contractor: SCOTT BUILDING, INC

Type of Unit:

| Garage        | 980  |
|---------------|------|
| Lower Level 1 | 2503 |
| Main Level    | 2496 |

5979 Total Square Feet