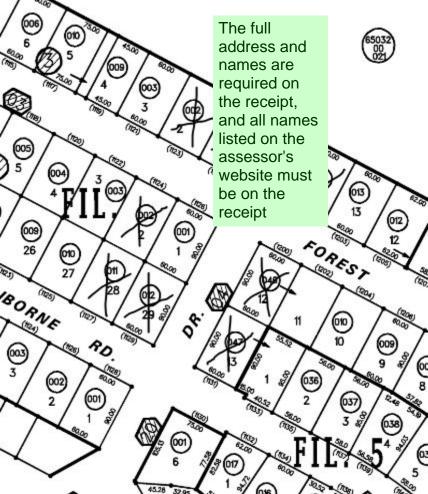

Address: 1126 Forest Rd, Colorado Springs, CO 80906

Parcel #: 65033-03-001

Legal: LOT 1 BLK 4 STRATMOOR VALLEY FIL 1

Zoned: MHS

To whom it may concern,

We are requesting administrative relief for the property located at 1126 Forest Rd., Colorado Springs, CO 80906.

The request is to allow a manufactured home to be placed on the property. The lot size required for a home wider than 14' is 6000sf. This lot is 5400sf. The new home is 27' wide. It will still be placed within the set back boundaries on the property.