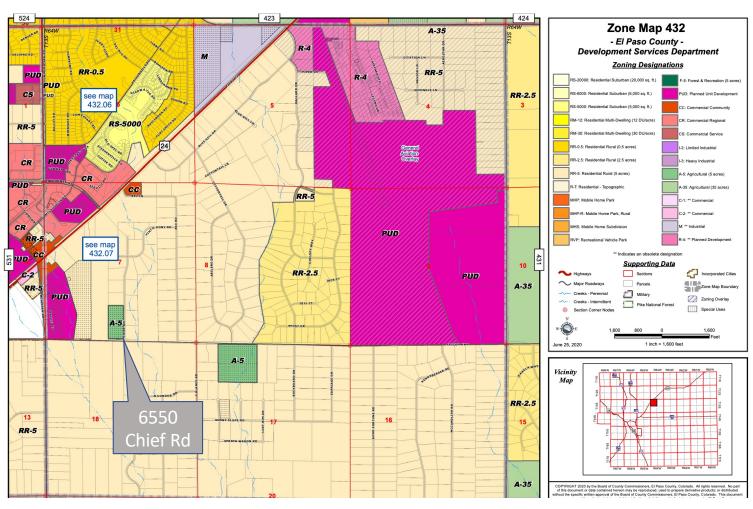

### Project: 6550 Chief Rd, Peyton, CO Parcel# 4307004005

El Paso County Colorado Zoning Map 432