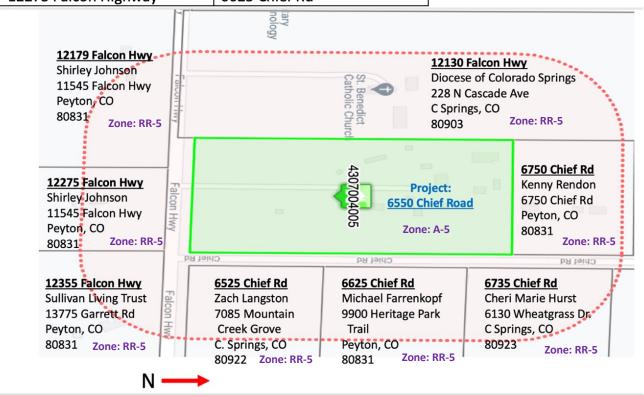

#### Vicinity map showing the adjacent neighbors

| St Benedict Catholic Church | 12355 Falcon Highway | 6735 Chief Rd |
|-----------------------------|----------------------|---------------|
| 12179 Falcon Highway        | 6525 Chief Rd        | 6750 Chief Rd |
| 12275 Falcon Highway        | 6625 Chief Rd        |               |