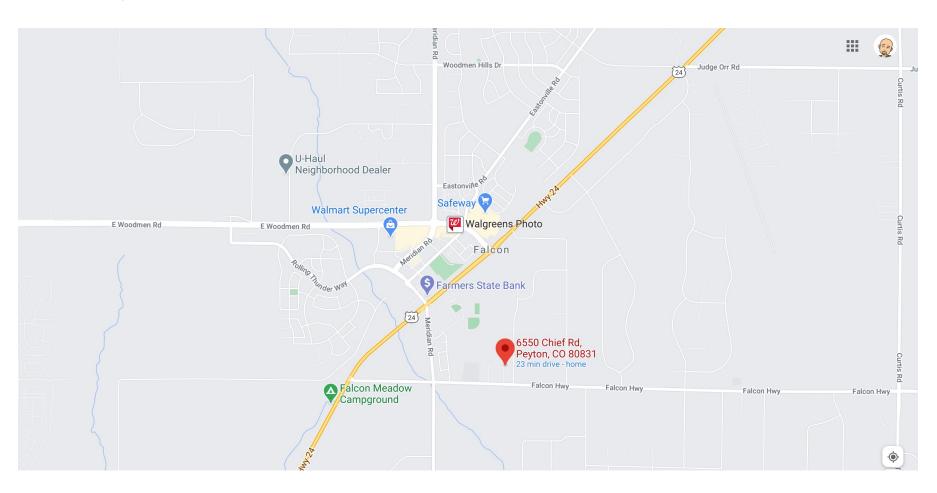

N —

# Project: 6550 Chief Rd, Peyton, CO Parcel# 4307004005



### Project: 6550 Chief Rd, Peyton, CO Parcel# 4307004005



El Paso County Colorado Zoning Map 432

# Project: 6550 Chief Rd, Peyton, CO Parcel# 4307004005



El Paso County Colorado Zoning Map 432.07

#### Project: 6550 Chief Road, Peyton CO 80831 Parcel# 4307004005

#### Vicinity map showing the adjacent neighbors

| St Benedict Catholic Church | 12355 Falcon Highway | 6735 Chief Rd |
|-----------------------------|----------------------|---------------|
| 12179 Falcon Highway        | 6525 Chief Rd        | 6750 Chief Rd |
| 12275 Falcon Highway        | 6625 Chief Rd        |               |