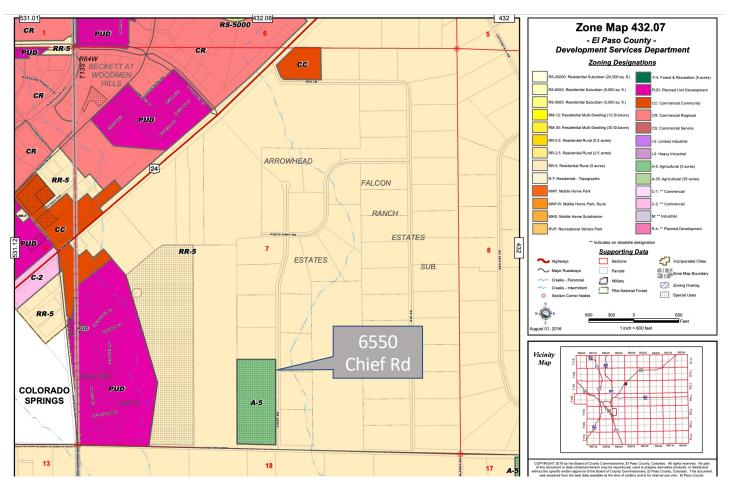

# Project: 6550 Chief Rd, Peyton, CO Parcel# 4307004005

El Paso County Colorado Zoning Map 432.07