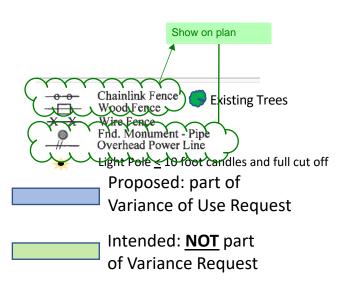

Subject: Cloud+ Page Label: 2

Author: Linda.Nguyen Date: 9/12/2022 6:02:32 PM

Status: Color: I Layer: Space: Show on plan

Subject: Cloud Page Label: 2

Author: Linda.Nguyen Date: 9/12/2022 6:02:59 PM

Status: Color: Layer: Space: