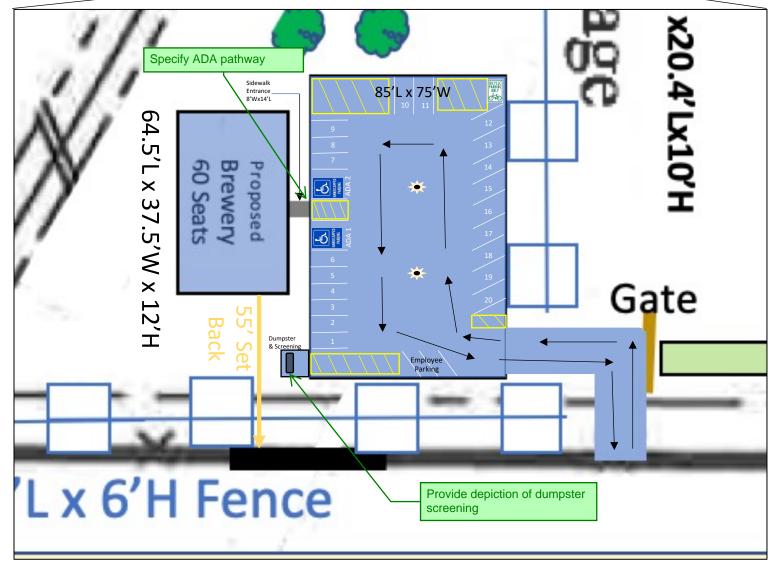

### Parking Computation:

- -60 Brewery Seating Area w/ 24 Parking spaces
- -Code Requires: 1 Space per 3 Seats
- -60/3 = 20 Parking Spaces (Min)
- --Parking spaces 1-20: Typical Size
- -Bike rack parking: 3

Page Label: 2 Author: Linda.Nguyen Date: 9/12/2022 5:52:11 PM

Status: Color: I Layer: Space: Specify ADA pathway

Subject: Callout Page Label: 2

**Author:** Linda.Nguyen **Date:** 9/12/2022 5:52:53 PM

Status: Color: Layer: Space: Provide depiction of dumpster screening