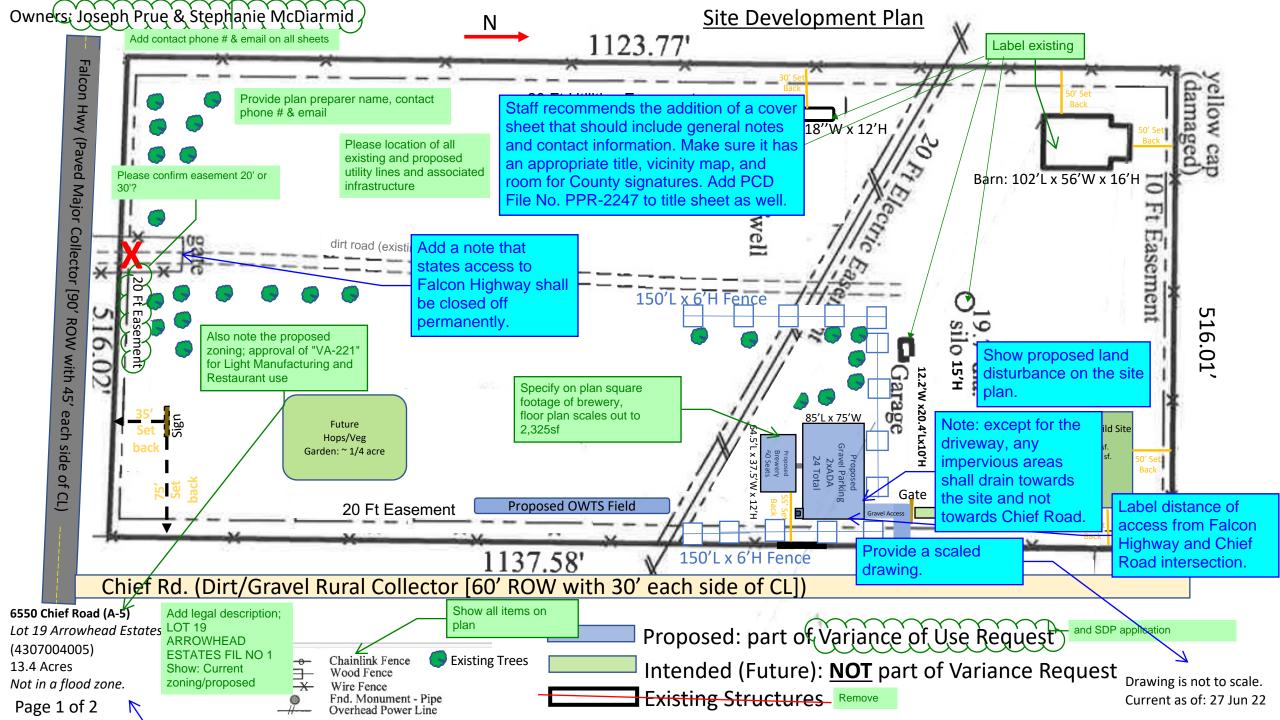

## 6550 Chief Road (A-5)

Lot 19 Arrowhead Estates (4307004005)

13.4 Acres Not in a flood zone.

### Site Development Plan

Drawing is not to scale. Current as of: 27 Jun 22

### #0000FF (7)

Subject: Callout Page Label: 1 Author: lpackman

Date: 9/19/2022 3:24:44 PM

Status: Color: Layer: Space: Add a note that states access to Falcon Highway shall be closed off permanently.

Subject: Callout Page Label: 1 Author: lpackman

Date: 9/19/2022 3:26:10 PM

Status: Color: Layer: Space: Provide a scaled drawing.

Subject: Text Box Page Label: 1 Author: lpackman

**Date:** 9/19/2022 3:27:20 PM

Status: Color: Layer: Space: Show proposed land disturbance on the site plan.

Subject: Callout Page Label: 1 Author: lpackman

Date: 9/19/2022 3:31:20 PM

Status: Color: Layer: Space: Label distance of access from Falcon Highway and Chief Road intersection.

Subject: Callout Page Label: 1 Author: lpackman

Date: 9/19/2022 3:55:36 PM

Status: Color: Layer: Space: Add the following note: "Per El Paso County's MS4 requirements any impervious areas greater than what are shown on this site development plan may require an amendment and a resubmittal of the site plan and engineering documents.

Subject: Text Box Page Label: 1 Author: lpackman

Date: 9/19/2022 3:58:10 PM

Status: Color: Layer: Space: Staff recommends the addition of a cover sheet that should include general notes and contact information. Make sure it has an appropriate title, vicinity map, and room for County signatures. Add PCD File No. PPR-2247 to title sheet as well.

Subject: Callout Page Label: 1 Author: lpackman

Date: 9/19/2022 4:16:08 PM

Status: Color: Layer: Space: Note: except for the driveway, any impervious areas shall drain towards the site and not towards

Chief Road.

### #008000 (22)

Subject: Callout Page Label: 1

Author: Linda.Nguyen Date: 9/12/2022 5:46:31 PM

Status: Color: Layer: Space: Label existing

Subject: Arrow Page Label: 1

**Author:** Linda.Nguyen **Date:** 9/12/2022 5:46:37 PM

Status: Color: Layer: Space: Provide plan preparer name, contact phone # & email

Subject: Arrow Page Label: 1

**Author:** Linda.Nguyen **Date:** 9/12/2022 5:50:28 PM

Status: Color: Layer: Space:

Subject: Callout

Subject: Callout Page Label: 1

**Author:** Linda.Nguyen **Date:** 9/12/2022 6:23:17 PM

Status: Color: Layer: Space: Also note the proposed zoning; approval of "VA-221" for Light Manufacturing and Restaurant use

Subject: Callout Page Label: 1

Author: Linda.Nguyen Date: 9/13/2022 9:03:04 AM

Status: Color: Layer: Space: Specify on plan square footage of brewery, floor plan scales out to 2,325sf

Subject: Text Box Page Label: 2

Subject: Cloud+ Page Label: 1 Author: Linda.Nguyen Date: 9/13/2022 9:29:49 AM

Status: Color: Layer: Space: Add contact phone # & email on all sheets

i ku. (Dirt/Graver ARROWHEAD ESTATES FIL NO 1 Show: Current zoning/e

Subject: Text Box Page Label: 1

Author: Linda.Nguyen Date: 9/13/2022 9:30:50 AM

Status: Color: Layer: Space:

Add legal description;

LOT 19 ARROWHEAD ESTATES FIL NO 1

Show: Current zoning/proposed

Subject: Cloud+ Page Label: 1

Author: Linda.Nguyen Date: 9/13/2022 9:33:44 AM

Status: Color: Layer: Space:

Please confirm easement 20' or 30'?

Remove

NOI par Subject: Text Box Page Label: 1

Author: Linda.Nguyen Date: 9/13/2022 9:40:21 AM

Status: Color: Layer: Space:

Please location of all existing and proposed utility lines and associated infrastructure

ite Development Plan

Subject: Arrow Page Label: 1

Author: Linda.Nguyen Date: 9/13/2022 9:43:33 AM