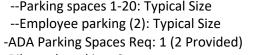

### Parking Computation:

- -60 Brewery Seating Area w/ 24 Parking spaces
- -Code Requires: 1 Space per 3 Seats
- -60/3 = 20 Parking Spaces (Min)
- --Parking spaces 1-20: Typical Size
- -Bike rack parking: 3