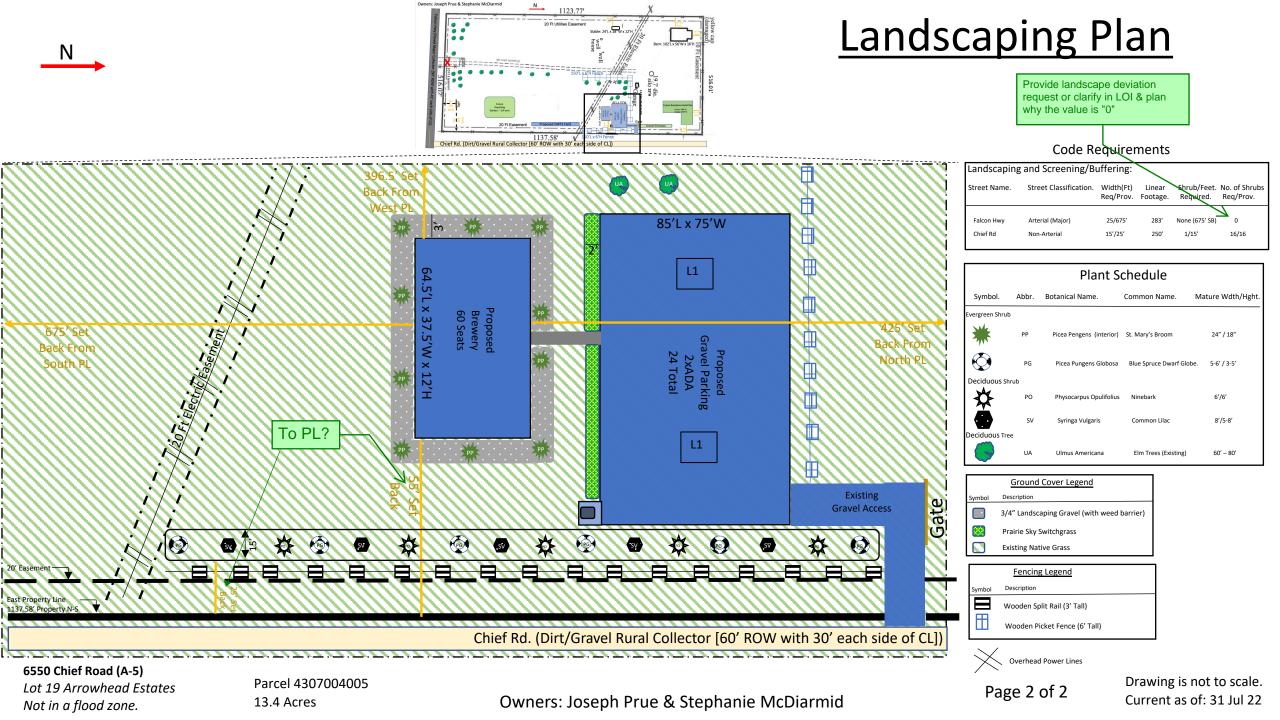

## Landscape Plan Drawings\_V1.pdf Markup Summary

|                                                              | Subject: Arrow<br>Page Label: 1<br>Author: Linda.Nguyen<br>Date: 9/13/2022 10:35:37 AM<br>Status:<br>Color: Layer:<br>Space:<br>Subject: Arrow |                                            |
|--------------------------------------------------------------|------------------------------------------------------------------------------------------------------------------------------------------------|--------------------------------------------|
| table: 2f1: x18"W x12H<br>bg<br>Fenre<br>Fenre               | Page Label: 1<br>Author: Linda.Nguyen<br>Date: 9/13/2022 10:35:41 AM<br>Status:<br>Color:<br>Layer:<br>Space:                                  |                                            |
| st And SDP<br>application<br>Request <sub>Drawing is 1</sub> | Subject: Text Box<br>Page Label: 1<br>Author: Linda.Nguyen<br>Date: 9/13/2022 10:36:07 AM<br>Status:<br>Color: Layer:<br>Space:                | And SDP application                        |
| Add PCD<br>File #<br>PPR2247<br>on all sheets                | Subject: Text Box<br>Page Label: 1<br>Author: Linda.Nguyen<br>Date: 9/13/2022 10:36:47 AM<br>Status:<br>Color: Layer:<br>Space:                | Add PCD<br>File # PPR2247<br>on all sheets |
| Label of HSTURY                                              | Subject: Callout<br>Page Label: 1<br>Author: Linda.Nguyen<br>Date: 9/13/2022 10:37:50 AM<br>Status:<br>Color: Layer:<br>Space:                 | Label sf                                   |
| <ul> <li></li></ul>                                          | Subject: Arrow<br>Page Label: 2<br>Author: Linda.Nguyen<br>Date: 9/13/2022 9:20:35 AM<br>Status:<br>Color: Layer:<br>Space:                    |                                            |

| To PL?                                                                                                                                                                                                                                               | Subject: Callout<br>Page Label: 2<br>Author: Linda.Nguyen<br>Date: 9/13/2022 9:20:39 AM<br>Status:<br>Color: Layer:<br>Space:           | To PL?                                                                                              |
|------------------------------------------------------------------------------------------------------------------------------------------------------------------------------------------------------------------------------------------------------|-----------------------------------------------------------------------------------------------------------------------------------------|-----------------------------------------------------------------------------------------------------|
| Show the solation zoning of the subject property and the existing zoning of surrounding properties.                                                                                                                                                  | Subject: Text Box<br>Page Label: 1<br>Author: Linda.Nguyen<br>Date: 9/13/2022 9:25:33 AM<br>Status:<br>Color: Layer:<br>Space:          | Show the existing zoning of the subject property and the existing zoning of surrounding properties. |
| Owner: Joseph Prue & Stephanle McDiar<br>All area & avoint grant a<br>Construction of the stephanle McDiar<br>All area & avoint grant a<br>Construction of the stephanle McDiar<br>All area & avoint grant a<br>Construction of the stephanle McDiar | Subject: Callout<br>Page Label: 1<br>Author: Linda.Nguyen<br>Date: 9/13/2022 9:26:00 AM<br>Status:<br>Color: Layer:<br>Layer:<br>Space: | Add email & contact phone #<br>Contact info should be on all sheets                                 |
| t/Gravel Rural Collector<br>CONSCIENCE ● 6                                                                                                                                                                                                           | Subject: Cloud<br>Page Label: 1<br>Author: Linda.Nguyen<br>Date: 9/13/2022 9:28:03 AM<br>Status:<br>Color: Layer:<br>Space:             |                                                                                                     |
| Esting Tee                                                                                                                                                                                                                                           | Subject: Cloud<br>Page Label: 1<br>Author: Linda.Nguyen<br>Date: 9/13/2022 9:28:13 AM<br>Status:<br>Color: Layer:<br>Space:             |                                                                                                     |
| •                                                                                                                                                                                                                                                    | Subject: Arrow<br>Page Label: 1<br>Author: Linda.Nguyen<br>Date: 9/13/2022 9:28:24 AM<br>Status:<br>Color: Layer:<br>Space:             |                                                                                                     |

|                                                                                                                                                                                                                                                                                                                                                                                                                                                                                                                                                                                                                                                                                                                                                                                                                                                                                                                                                                                                                                                                                                                                                                                                                                                                                                                                                                                                                                                                                                                                                                                                                                                                                                                                                                                                                                                                                                                                                                                                                                                                                                                                | Subject: Arrow<br>Page Label: 1<br>Author: Linda.Nguyen<br>Date: 9/13/2022 9:28:28 AM<br>Status:<br>Color: Linda<br>Layer:<br>Space:   |                                                                                      |
|--------------------------------------------------------------------------------------------------------------------------------------------------------------------------------------------------------------------------------------------------------------------------------------------------------------------------------------------------------------------------------------------------------------------------------------------------------------------------------------------------------------------------------------------------------------------------------------------------------------------------------------------------------------------------------------------------------------------------------------------------------------------------------------------------------------------------------------------------------------------------------------------------------------------------------------------------------------------------------------------------------------------------------------------------------------------------------------------------------------------------------------------------------------------------------------------------------------------------------------------------------------------------------------------------------------------------------------------------------------------------------------------------------------------------------------------------------------------------------------------------------------------------------------------------------------------------------------------------------------------------------------------------------------------------------------------------------------------------------------------------------------------------------------------------------------------------------------------------------------------------------------------------------------------------------------------------------------------------------------------------------------------------------------------------------------------------------------------------------------------------------|----------------------------------------------------------------------------------------------------------------------------------------|--------------------------------------------------------------------------------------|
| ( <b>A-5)</b><br>nd Estates<br>identify on plan<br>me.                                                                                                                                                                                                                                                                                                                                                                                                                                                                                                                                                                                                                                                                                                                                                                                                                                                                                                                                                                                                                                                                                                                                                                                                                                                                                                                                                                                                                                                                                                                                                                                                                                                                                                                                                                                                                                                                                                                                                                                                                                                                         | Subject: Text Box<br>Page Label: 1<br>Author: Linda.Nguyen<br>Date: 9/13/2022 9:29:01 AM<br>Status:<br>Color: Layer:<br>Space:         | identify on plan                                                                     |
| 150'L X C H Pence                                                                                                                                                                                                                                                                                                                                                                                                                                                                                                                                                                                                                                                                                                                                                                                                                                                                                                                                                                                                                                                                                                                                                                                                                                                                                                                                                                                                                                                                                                                                                                                                                                                                                                                                                                                                                                                                                                                                                                                                                                                                                                              | Subject: Cloud+<br>Page Label: 1<br>Author: Linda.Nguyen<br>Date: 9/16/2022 8:38:06 AM<br>Status:<br>Color: Layer:<br>Space:           | 260' LF?                                                                             |
| ALL OF AL | Subject: Callout<br>Page Label: 2<br>Author: Linda.Nguyen<br>Date: 9/20/2022 5:00:04 AM<br>Status:<br>Color: Linda<br>Layer:<br>Space: | Provide landscape deviation request or clarify in<br>LOI & plan why the value is "0" |
| 20 FU UBlies East<br>Ladianticipe offer and<br>Mathematical and and                                                                                                                                                                                                                                                                                                                                                                                                                                                                                                                                                                                                                                                                                                                                                                                                                                                                                                                                                                                                                                                                                                                                                                                                                                                                                                                                                                                                                                                                                                                                                                                                                                                                                                                                                                                                                                                                                                                                                                                                                                                            | Subject: Cloud+<br>Page Label: 1<br>Author: Linda.Nguyen<br>Date: 9/20/2022 5:02:42 AM<br>Status:<br>Color: Layer:<br>Space:           | Label landscape buffer and setbacks on entire site                                   |
| Provide para propose name, plane a 4                                                                                                                                                                                                                                                                                                                                                                                                                                                                                                                                                                                                                                                                                                                                                                                                                                                                                                                                                                                                                                                                                                                                                                                                                                                                                                                                                                                                                                                                                                                                                                                                                                                                                                                                                                                                                                                                                                                                                                                                                                                                                           | Subject: Text Box<br>Page Label: 1<br>Author: Linda.Nguyen<br>Date: 9/8/2022 10:43:51 AM<br>Status:<br>Color: Layer:<br>Space:         | Provide plan preparer name, phone # & email.                                         |