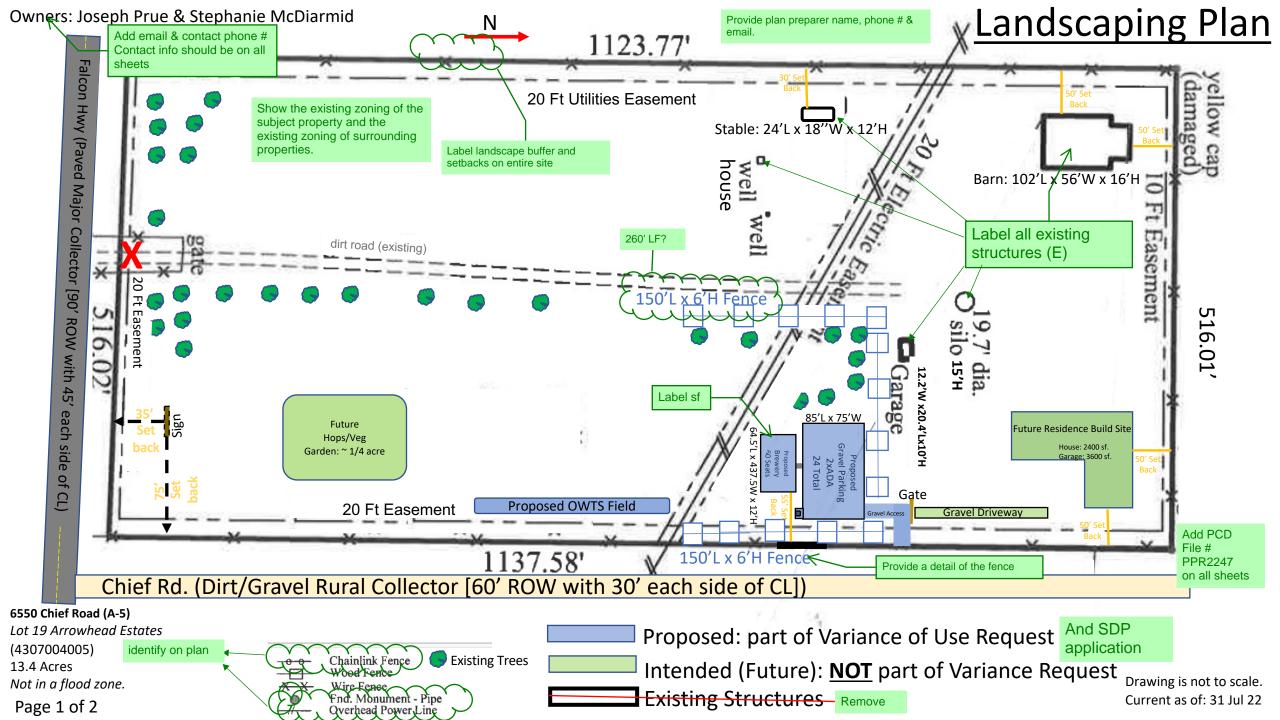

| To PL?                                                                                                                                                                                                                                               | Subject: Callout<br>Page Label: 2<br>Author: Linda.Nguyen<br>Date: 9/13/2022 9:20:39 AM<br>Status:<br>Color: Layer:<br>Space:           | To PL?                                                                                              |
|------------------------------------------------------------------------------------------------------------------------------------------------------------------------------------------------------------------------------------------------------|-----------------------------------------------------------------------------------------------------------------------------------------|-----------------------------------------------------------------------------------------------------|
| Show the solation zoning of the subject property and the existing zoning of surrounding properties.                                                                                                                                                  | Subject: Text Box<br>Page Label: 1<br>Author: Linda.Nguyen<br>Date: 9/13/2022 9:25:33 AM<br>Status:<br>Color: Layer:<br>Space:          | Show the existing zoning of the subject property and the existing zoning of surrounding properties. |
| Owner: Joseph Prue & Stephanle McDiar<br>All area & avoint grant a<br>Construction of the stephanle McDiar<br>All area & avoint grant a<br>Construction of the stephanle McDiar<br>All area & avoint grant a<br>Construction of the stephanle McDiar | Subject: Callout<br>Page Label: 1<br>Author: Linda.Nguyen<br>Date: 9/13/2022 9:26:00 AM<br>Status:<br>Color: Layer:<br>Layer:<br>Space: | Add email & contact phone #<br>Contact info should be on all sheets                                 |
| t/Gravel Rural Collector<br>CONSCIENCE ● 6                                                                                                                                                                                                           | Subject: Cloud<br>Page Label: 1<br>Author: Linda.Nguyen<br>Date: 9/13/2022 9:28:03 AM<br>Status:<br>Color: Layer:<br>Space:             |                                                                                                     |
| Esting Tee                                                                                                                                                                                                                                           | Subject: Cloud<br>Page Label: 1<br>Author: Linda.Nguyen<br>Date: 9/13/2022 9:28:13 AM<br>Status:<br>Color: Layer:<br>Space:             |                                                                                                     |
| •                                                                                                                                                                                                                                                    | Subject: Arrow<br>Page Label: 1<br>Author: Linda.Nguyen<br>Date: 9/13/2022 9:28:24 AM<br>Status:<br>Color: Layer:<br>Space:             |                                                                                                     |

|                                                                                                                                                                                                                                                                                                                                                                                                                                                                                                                                                                                                                                                                                                                                                                                                                                                                                                                                                                                                                                                                                                                                                                                                                                                                                                                                                                                                                                                                                                                                                                                                                                                                                                                                                                                                                                                                                                                                                                                                                                                                                                                                | Subject: Arrow<br>Page Label: 1<br>Author: Linda.Nguyen<br>Date: 9/13/2022 9:28:28 AM<br>Status:<br>Color: Linda<br>Layer:<br>Space:   |                                                                                      |
|--------------------------------------------------------------------------------------------------------------------------------------------------------------------------------------------------------------------------------------------------------------------------------------------------------------------------------------------------------------------------------------------------------------------------------------------------------------------------------------------------------------------------------------------------------------------------------------------------------------------------------------------------------------------------------------------------------------------------------------------------------------------------------------------------------------------------------------------------------------------------------------------------------------------------------------------------------------------------------------------------------------------------------------------------------------------------------------------------------------------------------------------------------------------------------------------------------------------------------------------------------------------------------------------------------------------------------------------------------------------------------------------------------------------------------------------------------------------------------------------------------------------------------------------------------------------------------------------------------------------------------------------------------------------------------------------------------------------------------------------------------------------------------------------------------------------------------------------------------------------------------------------------------------------------------------------------------------------------------------------------------------------------------------------------------------------------------------------------------------------------------|----------------------------------------------------------------------------------------------------------------------------------------|--------------------------------------------------------------------------------------|
| ( <b>A-5)</b><br>nd Estates<br>identify on plan<br>me.                                                                                                                                                                                                                                                                                                                                                                                                                                                                                                                                                                                                                                                                                                                                                                                                                                                                                                                                                                                                                                                                                                                                                                                                                                                                                                                                                                                                                                                                                                                                                                                                                                                                                                                                                                                                                                                                                                                                                                                                                                                                         | Subject: Text Box<br>Page Label: 1<br>Author: Linda.Nguyen<br>Date: 9/13/2022 9:29:01 AM<br>Status:<br>Color: Layer:<br>Space:         | identify on plan                                                                     |
| 150'L X C H Pence                                                                                                                                                                                                                                                                                                                                                                                                                                                                                                                                                                                                                                                                                                                                                                                                                                                                                                                                                                                                                                                                                                                                                                                                                                                                                                                                                                                                                                                                                                                                                                                                                                                                                                                                                                                                                                                                                                                                                                                                                                                                                                              | Subject: Cloud+<br>Page Label: 1<br>Author: Linda.Nguyen<br>Date: 9/16/2022 8:38:06 AM<br>Status:<br>Color: Layer:<br>Space:           | 260' LF?                                                                             |
| ALL OF AL | Subject: Callout<br>Page Label: 2<br>Author: Linda.Nguyen<br>Date: 9/20/2022 5:00:04 AM<br>Status:<br>Color: Linda<br>Layer:<br>Space: | Provide landscape deviation request or clarify in<br>LOI & plan why the value is "0" |
| 20 FU UBlies East<br>Ladianticipe offer and<br>Mathematical and and                                                                                                                                                                                                                                                                                                                                                                                                                                                                                                                                                                                                                                                                                                                                                                                                                                                                                                                                                                                                                                                                                                                                                                                                                                                                                                                                                                                                                                                                                                                                                                                                                                                                                                                                                                                                                                                                                                                                                                                                                                                            | Subject: Cloud+<br>Page Label: 1<br>Author: Linda.Nguyen<br>Date: 9/20/2022 5:02:42 AM<br>Status:<br>Color: Layer:<br>Space:           | Label landscape buffer and setbacks on entire site                                   |
| Provide para propose name, plane a 4                                                                                                                                                                                                                                                                                                                                                                                                                                                                                                                                                                                                                                                                                                                                                                                                                                                                                                                                                                                                                                                                                                                                                                                                                                                                                                                                                                                                                                                                                                                                                                                                                                                                                                                                                                                                                                                                                                                                                                                                                                                                                           | Subject: Text Box<br>Page Label: 1<br>Author: Linda.Nguyen<br>Date: 9/8/2022 10:43:51 AM<br>Status:<br>Color: Layer:<br>Space:         | Provide plan preparer name, phone # & email.                                         |