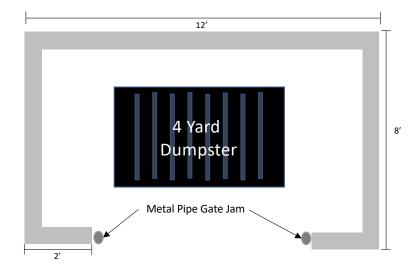

# **Dumpster Enclosure**

PCD File#: PPR-2247

### **4 YARD DUMPSTER**

Capacity: about 40 Large Bags
Dimensions: 6' L x 4'2" W x 4' H

Page 4 of 6

Project: 6550 Chief Road, Peyton CO 80831 Parcel# 4307004005

Owner: Joe Prue & Stephanie McDiarmid Prepared by: Owners 719 360-2320 & 805 478-1889