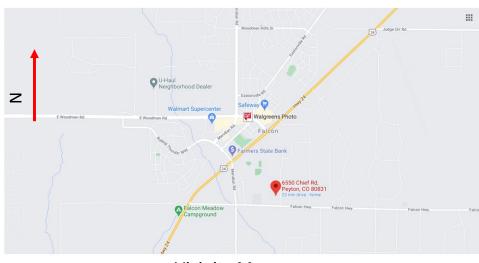

Vicinity Map

6550 Chief Road (A-5) [Approved for Light Manufacturing and Restaurant use in accordance with approved VA-221 Lot 19 ARROWHEAD ESTATES FIL NO 1 (4307004005)

13.4 Acres
Not in a flood zone.

Page 1 of 6

## 6550 Chief Road (A-5)

Lot 19 Arrowhead Estates (4307004005) 13.4 Acres Not in a flood zone.