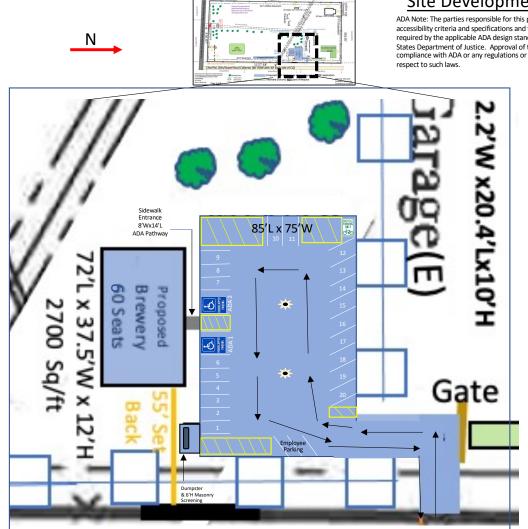

#### Parking Computation:

- -60 Brewery Seating Area w/ 24 Parking spaces
- -Code Requires: 1 Space per 3 Seats
- -60/3 = 20 Parking Spaces (Min)
- -- Parking spaces 1-20: Typical Size
- -- Employee parking (2): Typical Size
- -ADA Parking Spaces Reg: 1 (2 Provided)
- -Bike rack parking: 3

## Site Development Plan

ADA Note: The parties responsible for this plan have familiarized themselves with all current accessibility criteria and specifications and the proposed plan reflects all site elements required by the applicable ADA design standards and guidelines as published by the United States Department of Justice. Approval of this plan by El Paso County does not assure compliance with ADA or any regulations or guidelines enacted or promulgated under or with respect to such laws.