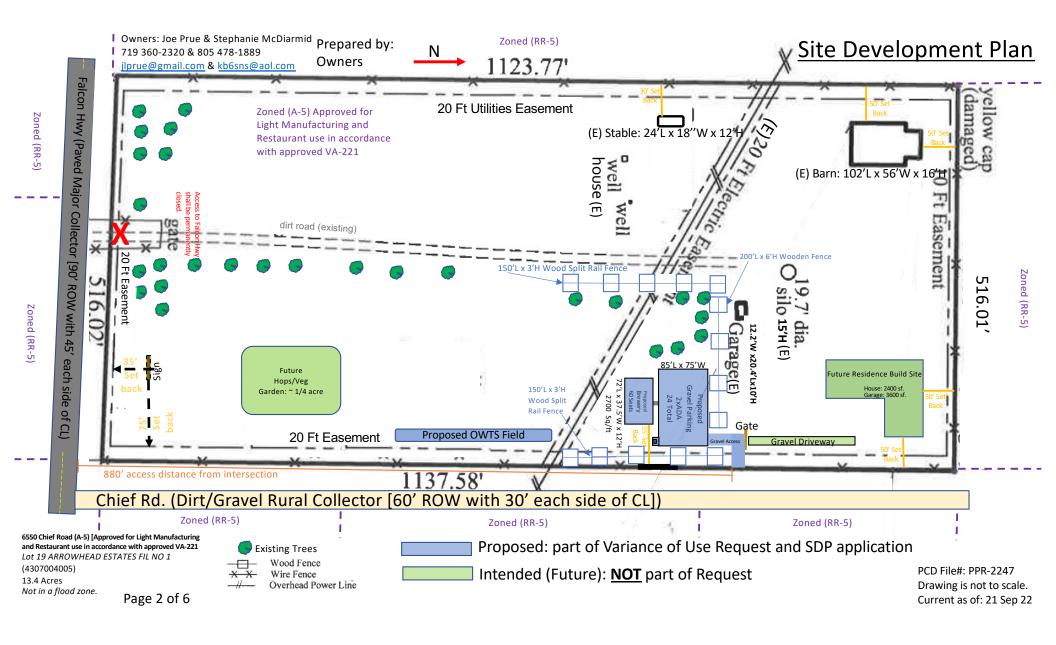

#### Site Notes:

- 1. No more than one (1) acre of disturbance is allowed for the construction of the building, parking area, access road and landscape areas.
- 2. Except for the driveway, any impervious areas shall drain towards the site and not towards Chief Rd.
- 3. The proposed 2700 square foot building is a commercial structure proposed to be used as a brewery/tasting room, and therefore, subject to the El Paso County Road Impact Fee Program
- 4. Future construction of a residential house will require additional SDP for El Paso County approval.
- 5. Access to the property from Falcon Hwy shall be permanently closed
- 6. The property is 13.4 acres and IAW El Paso County PCD checklist is not required to be drawn to scale.
- Per El Paso County's MS4 requirements any impervious areas greater than what are shown on this site
  development plan may require an amendment and a resubmittal of the site plan and engineering
  documents.

## 6550 Chief Road (A-5)

Lot 19 Arrowhead Estates (4307004005) 13.4 Acres Not in a flood zone.

PCD File#: PPR-2247 Drawing is not to scale. Current as of: 21 Sep 22