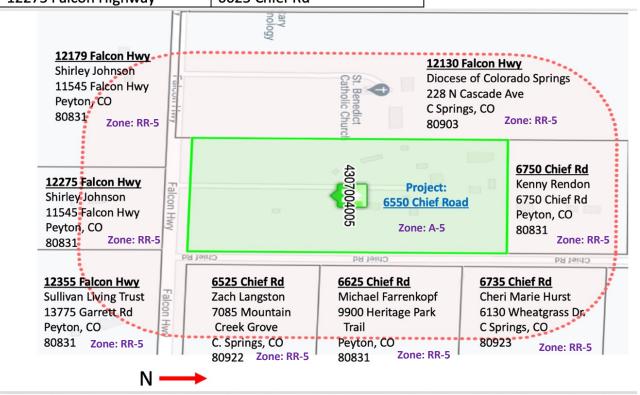

jlprue@gmail.com & kb6sns@aol.com

PCD File No. PPR-2247

Vicinity map showing the adjacent neighbors

| St Benedict Catholic Church | 12355 Falcon Highway | 6735 Chief Rd |
|-----------------------------|----------------------|---------------|
| 12179 Falcon Highway        | 6525 Chief Rd        | 6750 Chief Rd |
| 12275 Falcon Highway        | 6625 Chief Rd        |               |