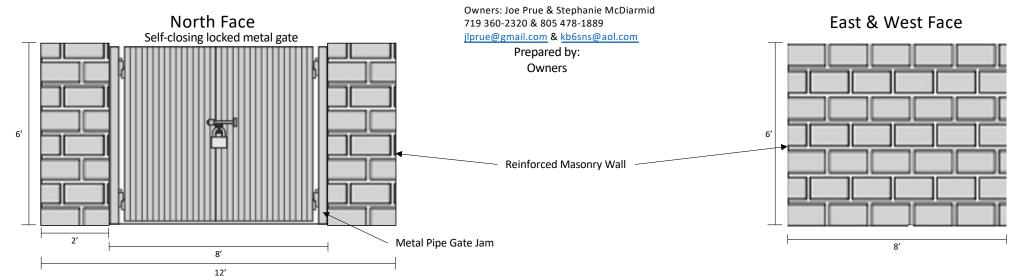

# **Dumpster Enclosure**

PCD File#: PPR-2247

### **4 YARD DUMPSTER**

Capacity: about 40 Large Bags
Dimensions: 6' L x 4'2" W x 4' H

Page 4 of 6

Project: 6550 Chief Road, Peyton CO 80831 Parcel# 4307004005

Owner: Joe Prue & Stephanie McDiarmid Prepared by: Owners 719 360-2320 & 805 478-1889