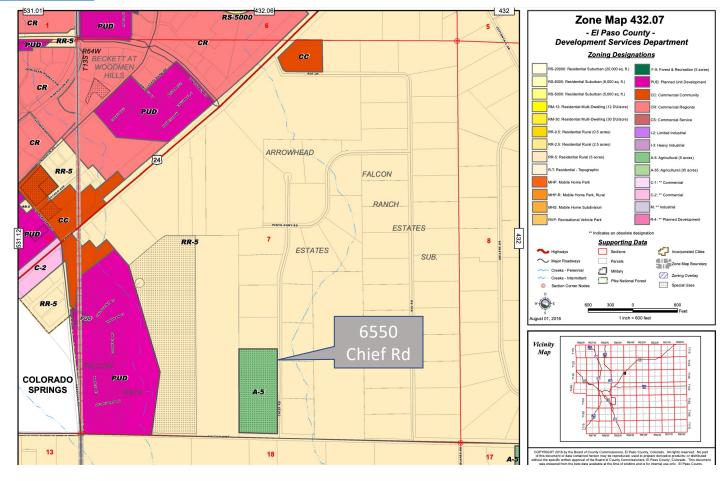

## Project: 6550 Chief Rd, Peyton, CO Parcel# 4307004005

Prepared by: Owners PCD File No. PPR-2247

El Paso County Colorado Zoning Map 432.07