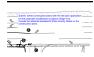

Color:

Subject: Text Box Page Label: [1] Layout1

Lock: Locked

Status:

Checkmark: Unchecked Author: dsdlaforce Date: 10/23/2017 9:04:25 AM

Color:

Contact CDOT and the City of Colorado Springs regarding their submittal requirements for the proposed improvements to Peterson Road and US-24 off-ramps.