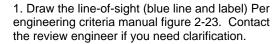

Checkmark: Unchecked Author: dsdlaforce Date: 5/2/2018 3:59:48 PM

Color: Layer: Space:

Line-of-Sight

Subject: Callout Page Label: 1 Lock: Locked Status:

Checkmark: Unchecked Author: dsdlaforce Date: 5/2/2018 3:59:53 PM

Color: Layer: Space:

2. Hatch in the area (highlighted in yellow) between the centerline of the road and the line of sight and label as sight distance triangle.

3. Add the following note:

"Any object within the sight distance triangle more than 30 inch above the flowline elevation of the adjacent roadway shall constitute a sight obstruction, and shall be removed or lowered."

Subject: Text Box Page Label: 1 Lock: Locked Status:

Checkmark: Unchecked Author: dsdlaforce

Date: 5/2/2018 3:59:48 PM

Color: Layer: Space:

Line-of-Sight

Subject: Callout Page Label: 1 Lock: Locked Status: