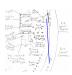

Checkmark: Unchecked Author: dsdlaforce Date: 5/2/2018 3:59:48 PM

Color: Layer: Space:

Line-of-Sight

Subject: Callout Page Label: 1 Lock: Locked Status:

Checkmark: Unchecked Author: dsdlaforce Date: 5/2/2018 3:59:53 PM

Color: Layer: Space:

2. Hatch in the area (highlighted in yellow) between the centerline of the road and the line of sight and label as sight distance triangle.

3. Add the following note:

"Any object within the sight distance triangle more than 30 inch above the flowline elevation of the adjacent roadway shall constitute a sight obstruction, and shall be removed or lowered."

Subject: Text Box Page Label: 1 Lock: Locked Status:

Checkmark: Unchecked Author: dsdlaforce

Date: 5/2/2018 3:59:48 PM

Color: Layer: Space:

Line-of-Sight

Subject: Callout Page Label: 1 Lock: Locked Status: