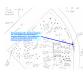

Color: Layer: Space:

2. Hatch in the area (highlighted in yellow) between the centerline of the road and the line of sight and label as sight distance triangle.

3. Add the following note:

"Any object within the sight distance triangle more than 30 inch above the flowline elevation of the adjacent roadway shall constitute a sight obstruction, and shall be removed or lowered."

Checkmark: Unchecked Author: dsdlaforce

**Date:** 5/2/2018 3:59:43 PM

Color: Layer: Space:

Revise driveway width. Maximum allowed is 40'. The applicant will need to obtain a driveway access permit. The inspector will verify the entering sight distance for the driveway location

meets criteria.