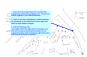

Color: Layer: Space:

2. Hatch in the area (highlighted in yellow) between the centerline of the road and the line of sight and label as sight distance triangle.

3. Add the following note:

"Any object within the sight distance triangle more than 30 inch above the flowline elevation of the adjacent roadway shall constitute a sight obstruction, and shall be removed or lowered."

Checkmark: Unchecked Author: dsdlaforce

**Date:** 5/2/2018 3:59:43 PM

Color: Layer: Space:

Revise driveway width. Maximum allowed is 40'. The applicant will need to obtain a driveway access permit. The inspector will verify the entering sight distance for the driveway location

meets criteria.