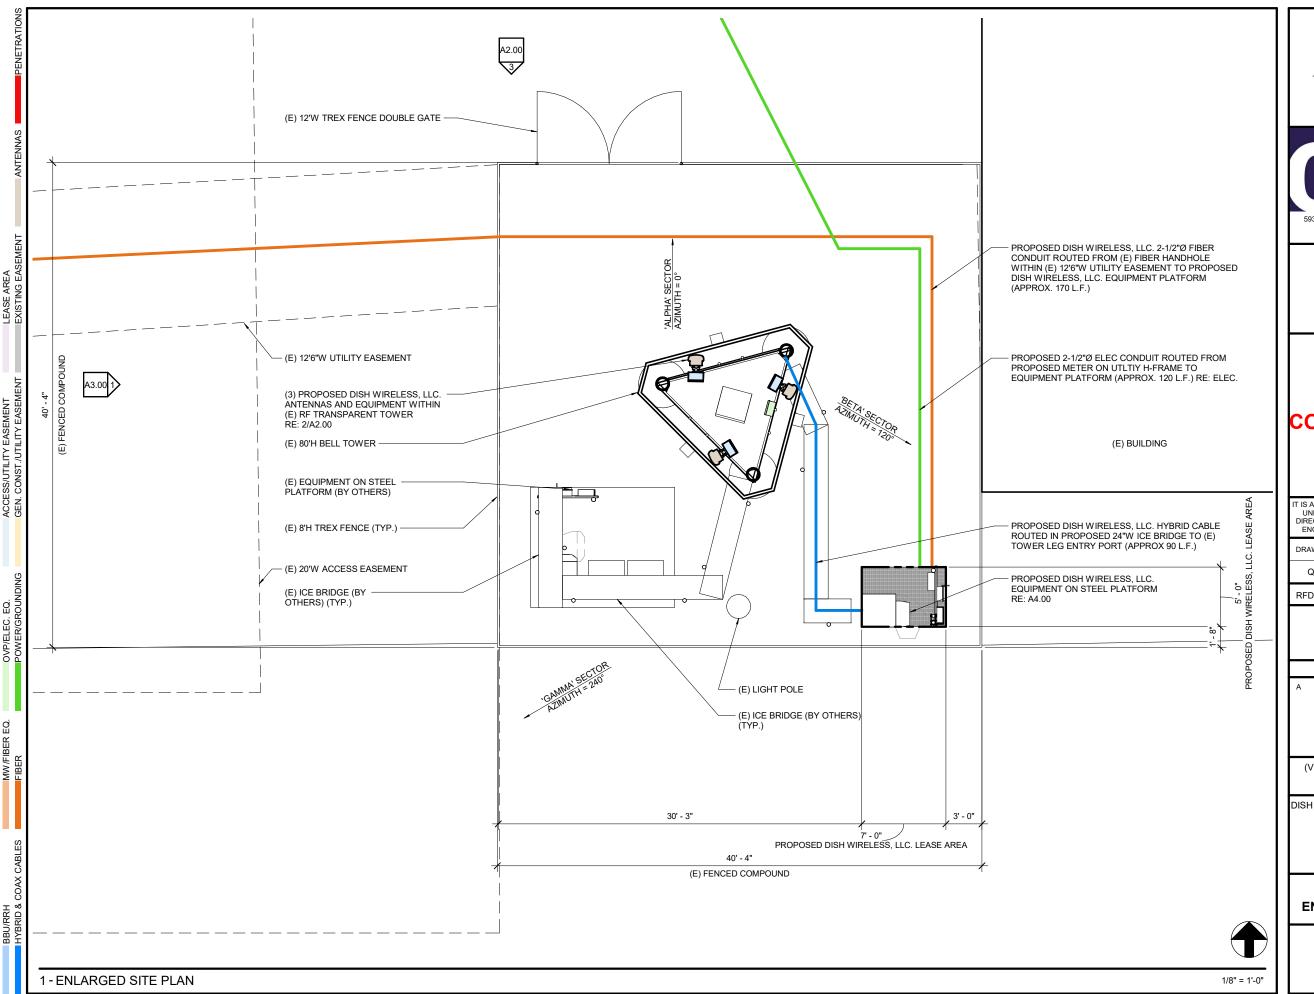

#### DNDEN00108A

5605 N MARKSHEFFEL RD COLORADO SPRINGS, CO 80922

SHEET TITLE

**ENLARGED SITE PLAN** 

SHEET NUMBER

A1.10