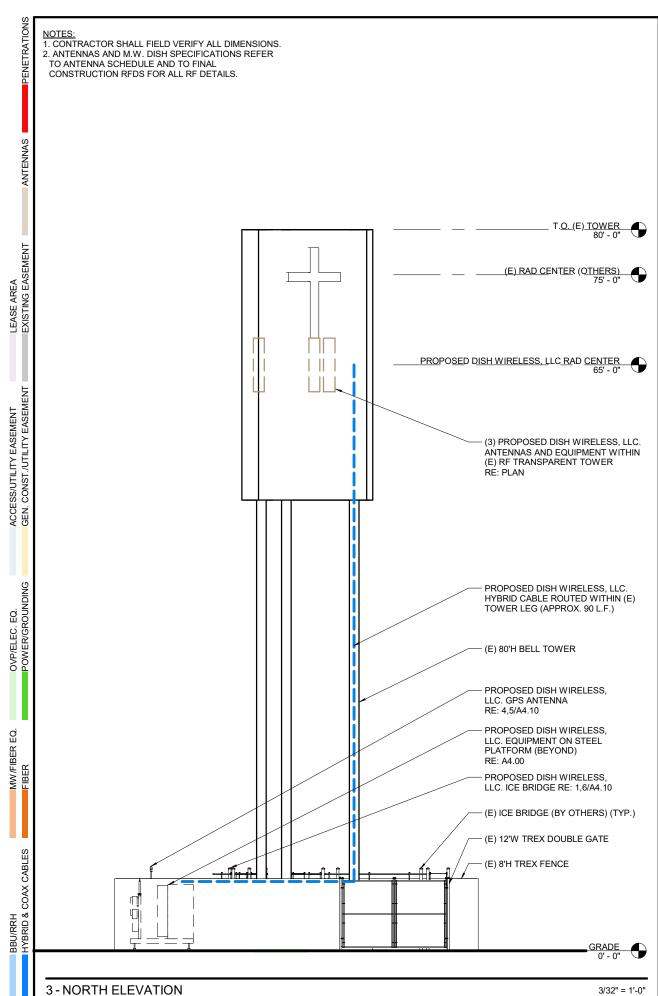

#### DNDEN00108A

5605 N MARKSHEFFEL RD COLORADO SPRINGS, CO 80922

SHEET TITLE

**ELEVATIONS** 

SHEET NUMBER

A3.00