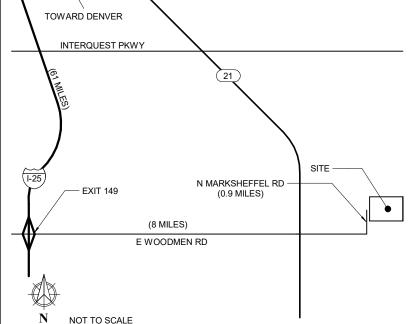

#### DIRECTIONS FROM DOWNTOWN DENVER: • I-25 S TO E WOODMEN RD (61 MILES)

SITE INFORMATION

PROPERTY OWNER:

ADDRESS:

COUNTY:

TOWER TYPE:

TOWER SITE ID:

TOWER APP NUMBER:

ZONING JURISDICTION:

- EXIT 149 TO E WOODMEN RD (8 MILES)
- RIGHT ON MARKSHEFFEL RD (0.9 MILES)
- SITE IS SECOND LOT ON THE RIGHT

## Approved

By:Craig Dossey, Executive Director Date: 01/11/2022

El Paso County Planning & Community Development

VICINITY MAP