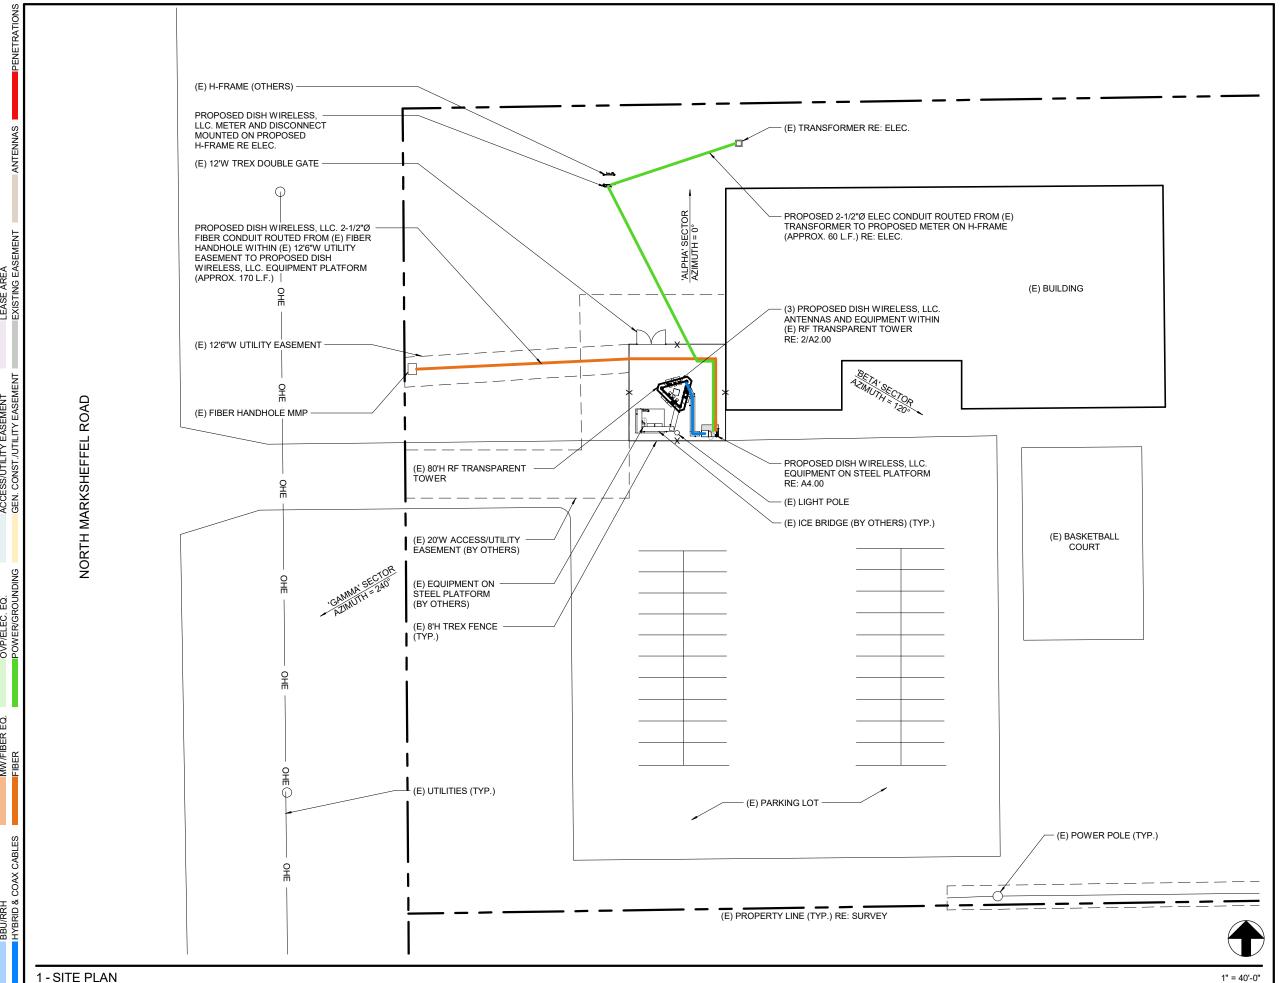

#### DNDEN00108A

5605 N MARKSHEFFEL RD COLORADO SPRINGS, CO 80922

SHEET TITLE

**SITE PLAN** 

SHEET NUMBER

1" = 40'-0"

5935 SOUTH ZANG STREET, SUITE 280 LITTLETON, COLORADO 80127 OFFICE: 303.932.9974

CONSULTANT

#### DNDEN00108A

5605 N MARKSHEFFEL RD COLORADO SPRINGS, CO 80922

SHEET TITLE

**ENLARGED SITE PLAN** 

SHEET NUMBER

A1.10