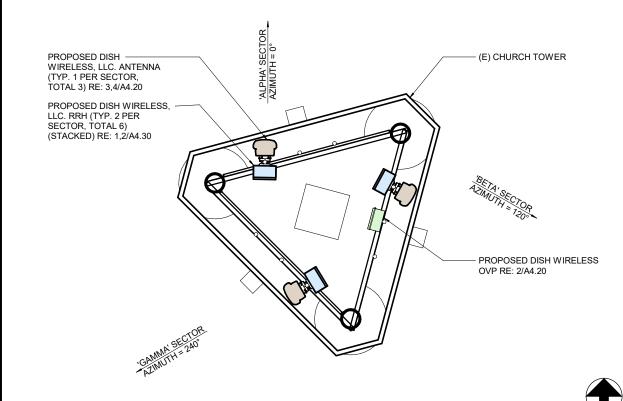

#### 2 - PROPOSED ANTENNA PLAN

LOW BAND MID BAND ANTENNA MANUFACTURER - MODEL E-TILT **SECTOR** HEIGHT AZIMUTH M-TILT F-TILT NUMBER (PORT 1-4) (PORT 5-8) ALPHA MX08FRO665-21 65'-0" 0° 0 2 2 2 BETA MX08FRO665-21 65'-0" 120° 0 GAMMA 3 MX08FRO665-21 65'-0" 240° 0 2 2

#### NOTES:

- 1. CONTRACTOR TO REFER TO FINAL CONSTRUCTION RFDS FOR ALL RF DETAILS.
- 2. ANTENNA OR RRH MODELS MAY CHANGE DUE TO EQUIPMENT AVAILABILITY. ALL EQUIPMENT CHANGES MUST BE APPROVED AND REMAIN IN COMPLIANCE WITH THE PROPOSED DESIGN AND STRUCTURAL ANALYSES.

1 - ANTENNA SCHEDULE 12" = 1'-0"

5935 SOUTH ZANG STREET, SUITE 280 LITTLETON, COLORADO 80127 OFFICE: 303.932.9974

CONSULTANT

DNDEN00108A

5605 N MARKSHEFFEL RD COLORADO SPRINGS, CO 80922

SHEET TITLE

ELEVATION, ANTENNA LAYOUT AND SCHEDULE

SHEET NUMBER

A2.00

UESh.
WIRELESS
DISH WIRELESS SERVICES
5701 SOUTH SANTA FE DRIVE
LITTLETON, CO 80120