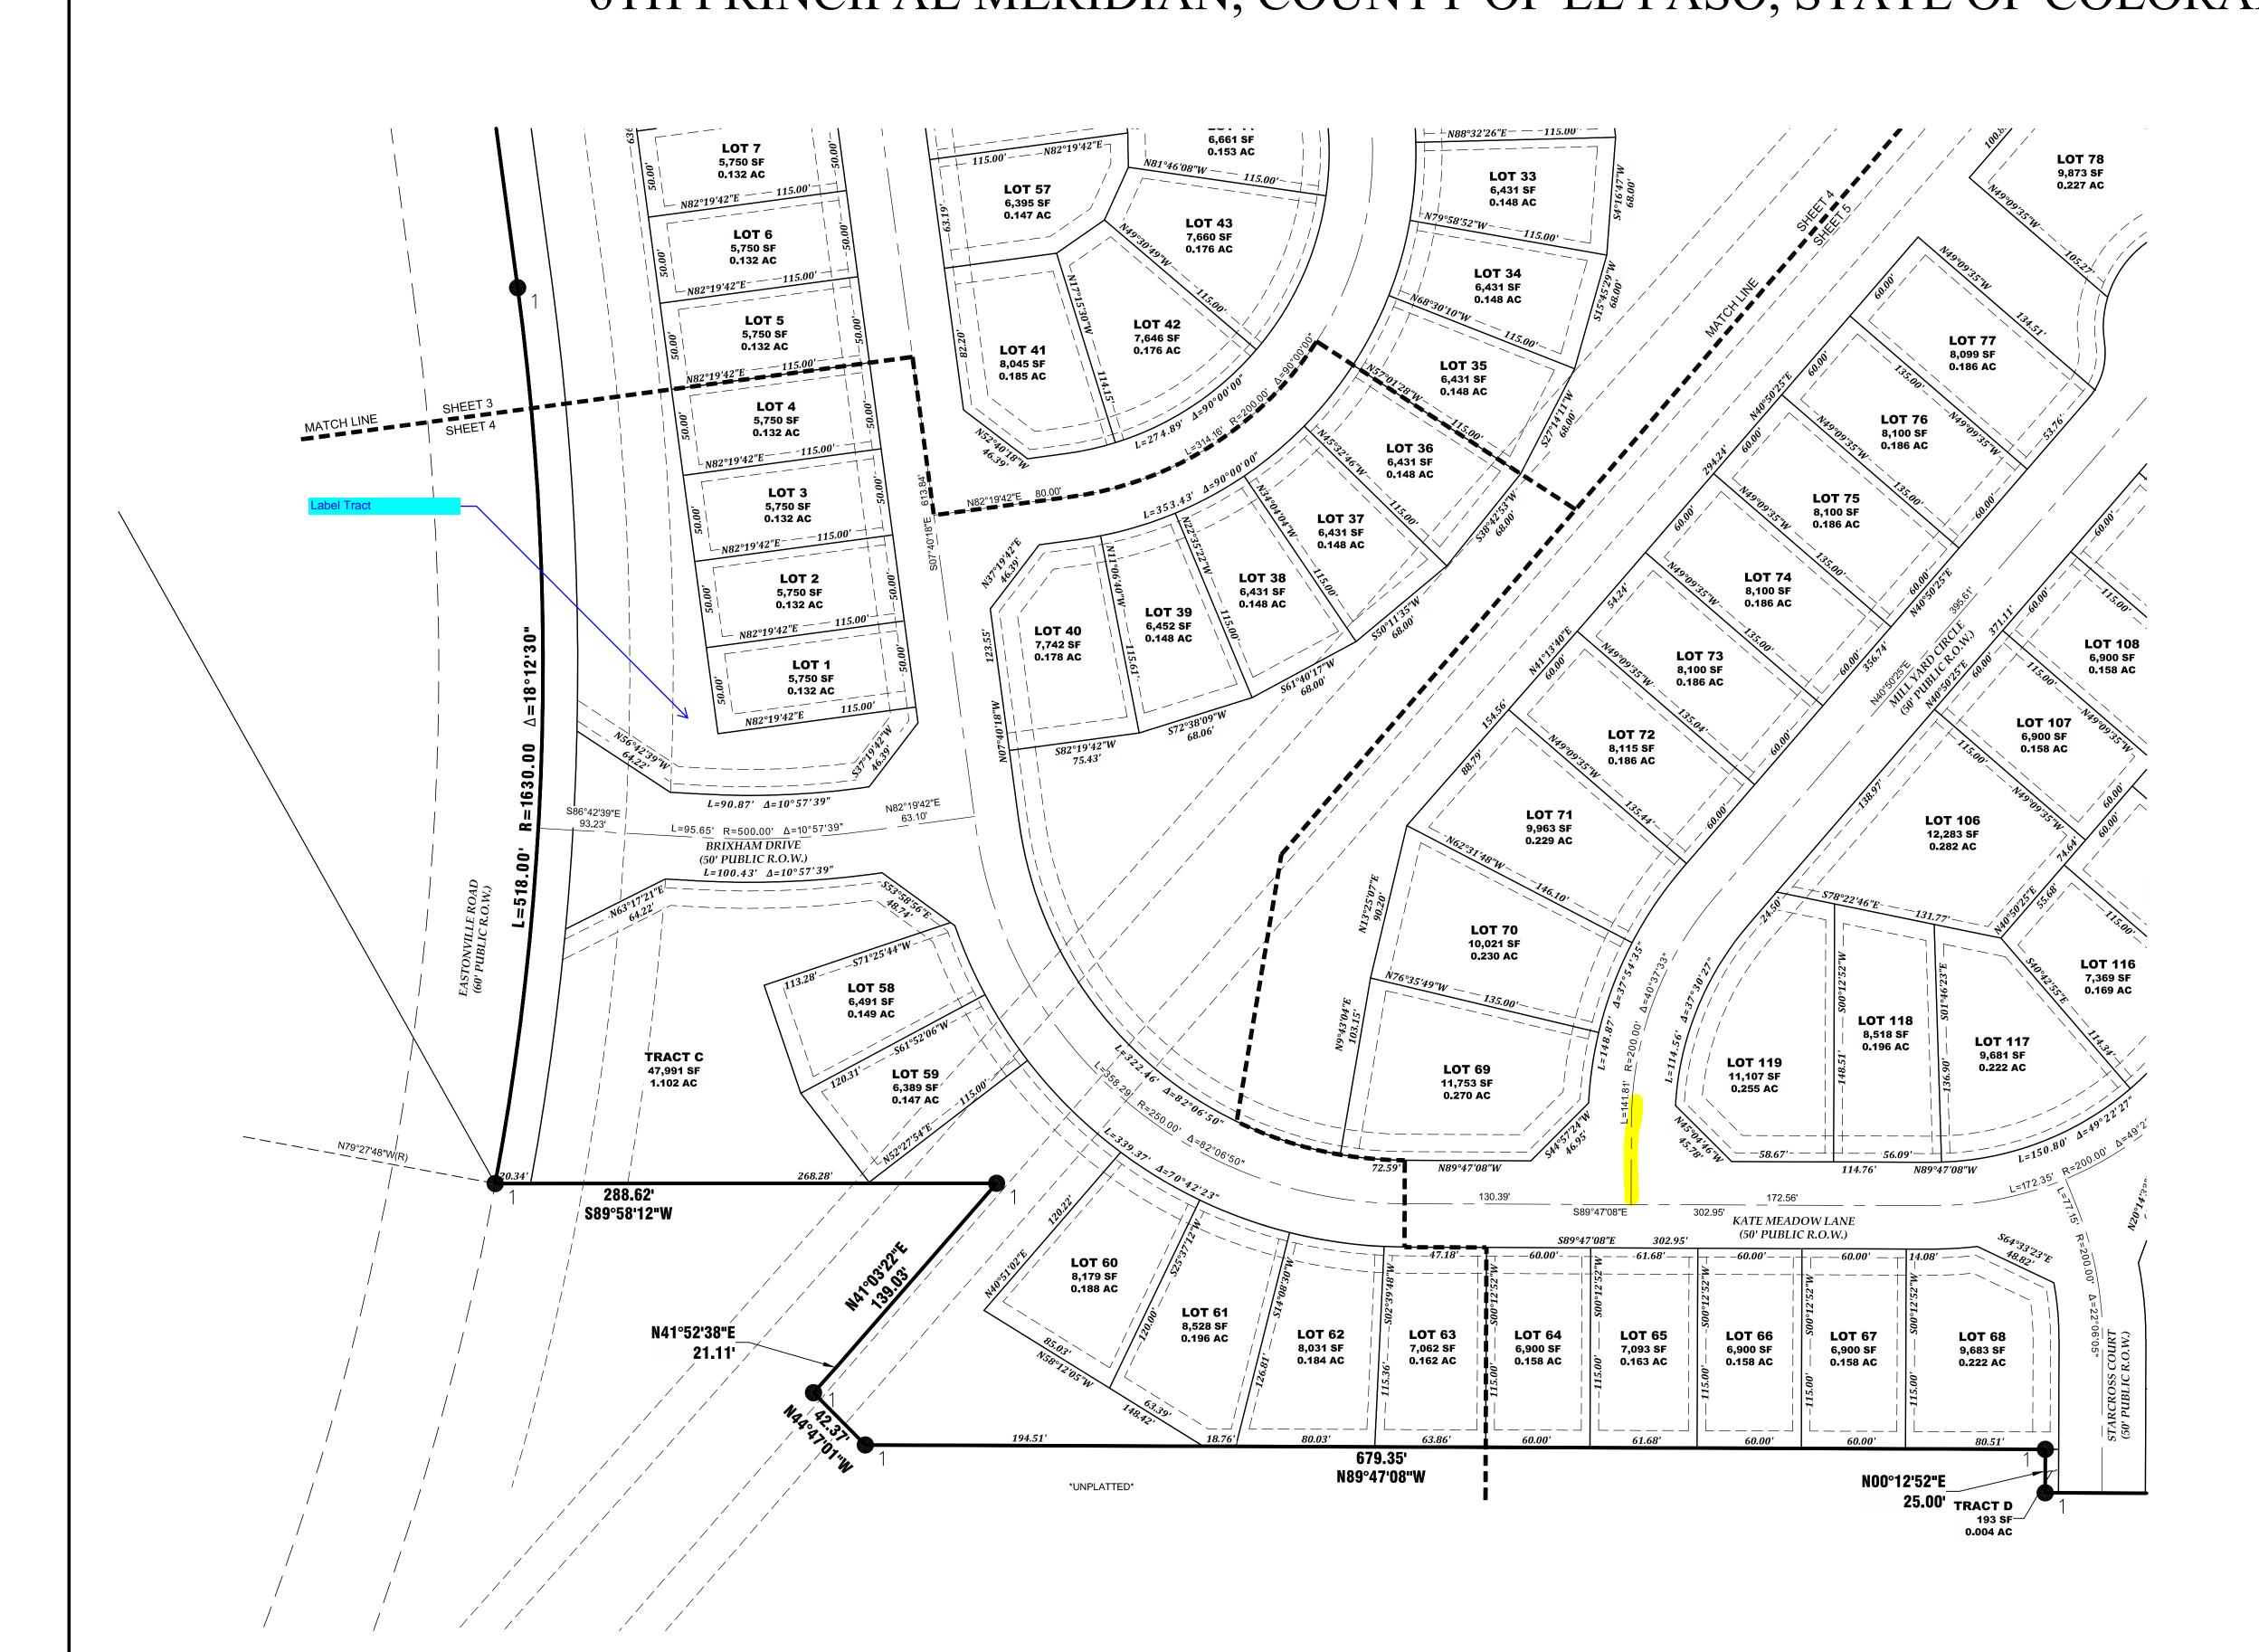

# A PORTION OF THE SOUTHWEST QUARTER OF SECTION 21, AND A PORTION

enance of the subject drainage facilities.

NOTE: NO GEOLOGIC HAZARDS WERE IDENTIFIED THAT PRECLUDE THE PROPOSED DEVELOPMENT. POTENTIAL HAZARDS CAN BE MITIGATED WITH PROPE

## GRANDVIEW RESERVE FILING NO. 1

A PORTION OF THE SOUTHWEST QUARTER OF SECTION 21, AND A PORTION OF THE NORTHWEST QUARTER OF SECTION 28, TOWNSHIP 12 SOUTH, RANGE 64 WEST OF THE 6TH PRINCIPAL MERIDIAN, COUNTY OF EL PASO, STATE OF COLORADO

A PORTION OF THE SOUTHWEST QUARTER CTHE NORTHWEST QUARTER OF SECTION 28, TOWN 6TH PRINCIPAL MERIDIAN. COUNTY OF EL

DRAWN BY JWT
CHECKED BY ERF

H-SCALE 1" = 50'

JOB NO. 2217-01

DATE CREATED 9-27-2022

DATE ISSUED **10-14-2022**SHEET NO **4** OF **5** 

Date: 5/9/2023 10:48:16 AM

Status: Color: Layer: Space: Show and label the FEMA floodplain located in Tract A. See LDC Section 8.4.2.B.1.e.ii for additional requirements. An approved base flood

elevation shall be shown on the plat.

Date: 5/8/2023 12:53:54 PM

Status: Color: ■ Layer: Space:

.....

Subject: Callout Page Label: 5 Author: dsdparsons

Date: 5/8/2023 12:54:05 PM

Status: Color: Layer: Space:

no basements; pink area

Subject: Image Page Label: 5 Author: dsdparsons Date: 5/8/2023 1:03:04 PM

Status: Color: Layer: Space:

Subject: Callout Page Label: 5 Author: dsdparsons Date: 5/8/2023 1:03:31 PM

Status:\_\_\_\_\_

Status: Color: Layer: Space: Note- Wetland is outside of plat area