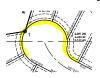

Provide the curve data for all knuckles and cul-de-sac bulbs (highlighted in yellow). Double check to make sure all necessary line/curve data is provided, not all ROW and Centerlines that are missing the information may have been

highlighted.

Subject: Highlight Page Label: 5 Author: dsdlaforce Date: 5/4/2023 5:03:34 PM

Subject: Highlight Page Label: 5 Author: dsdlaforce

Date: 5/4/2023 5:03:45 PM

Status: Color: Layer: Space:

Subject: Highlight
Page Label: 5
Author: dsdlaforce