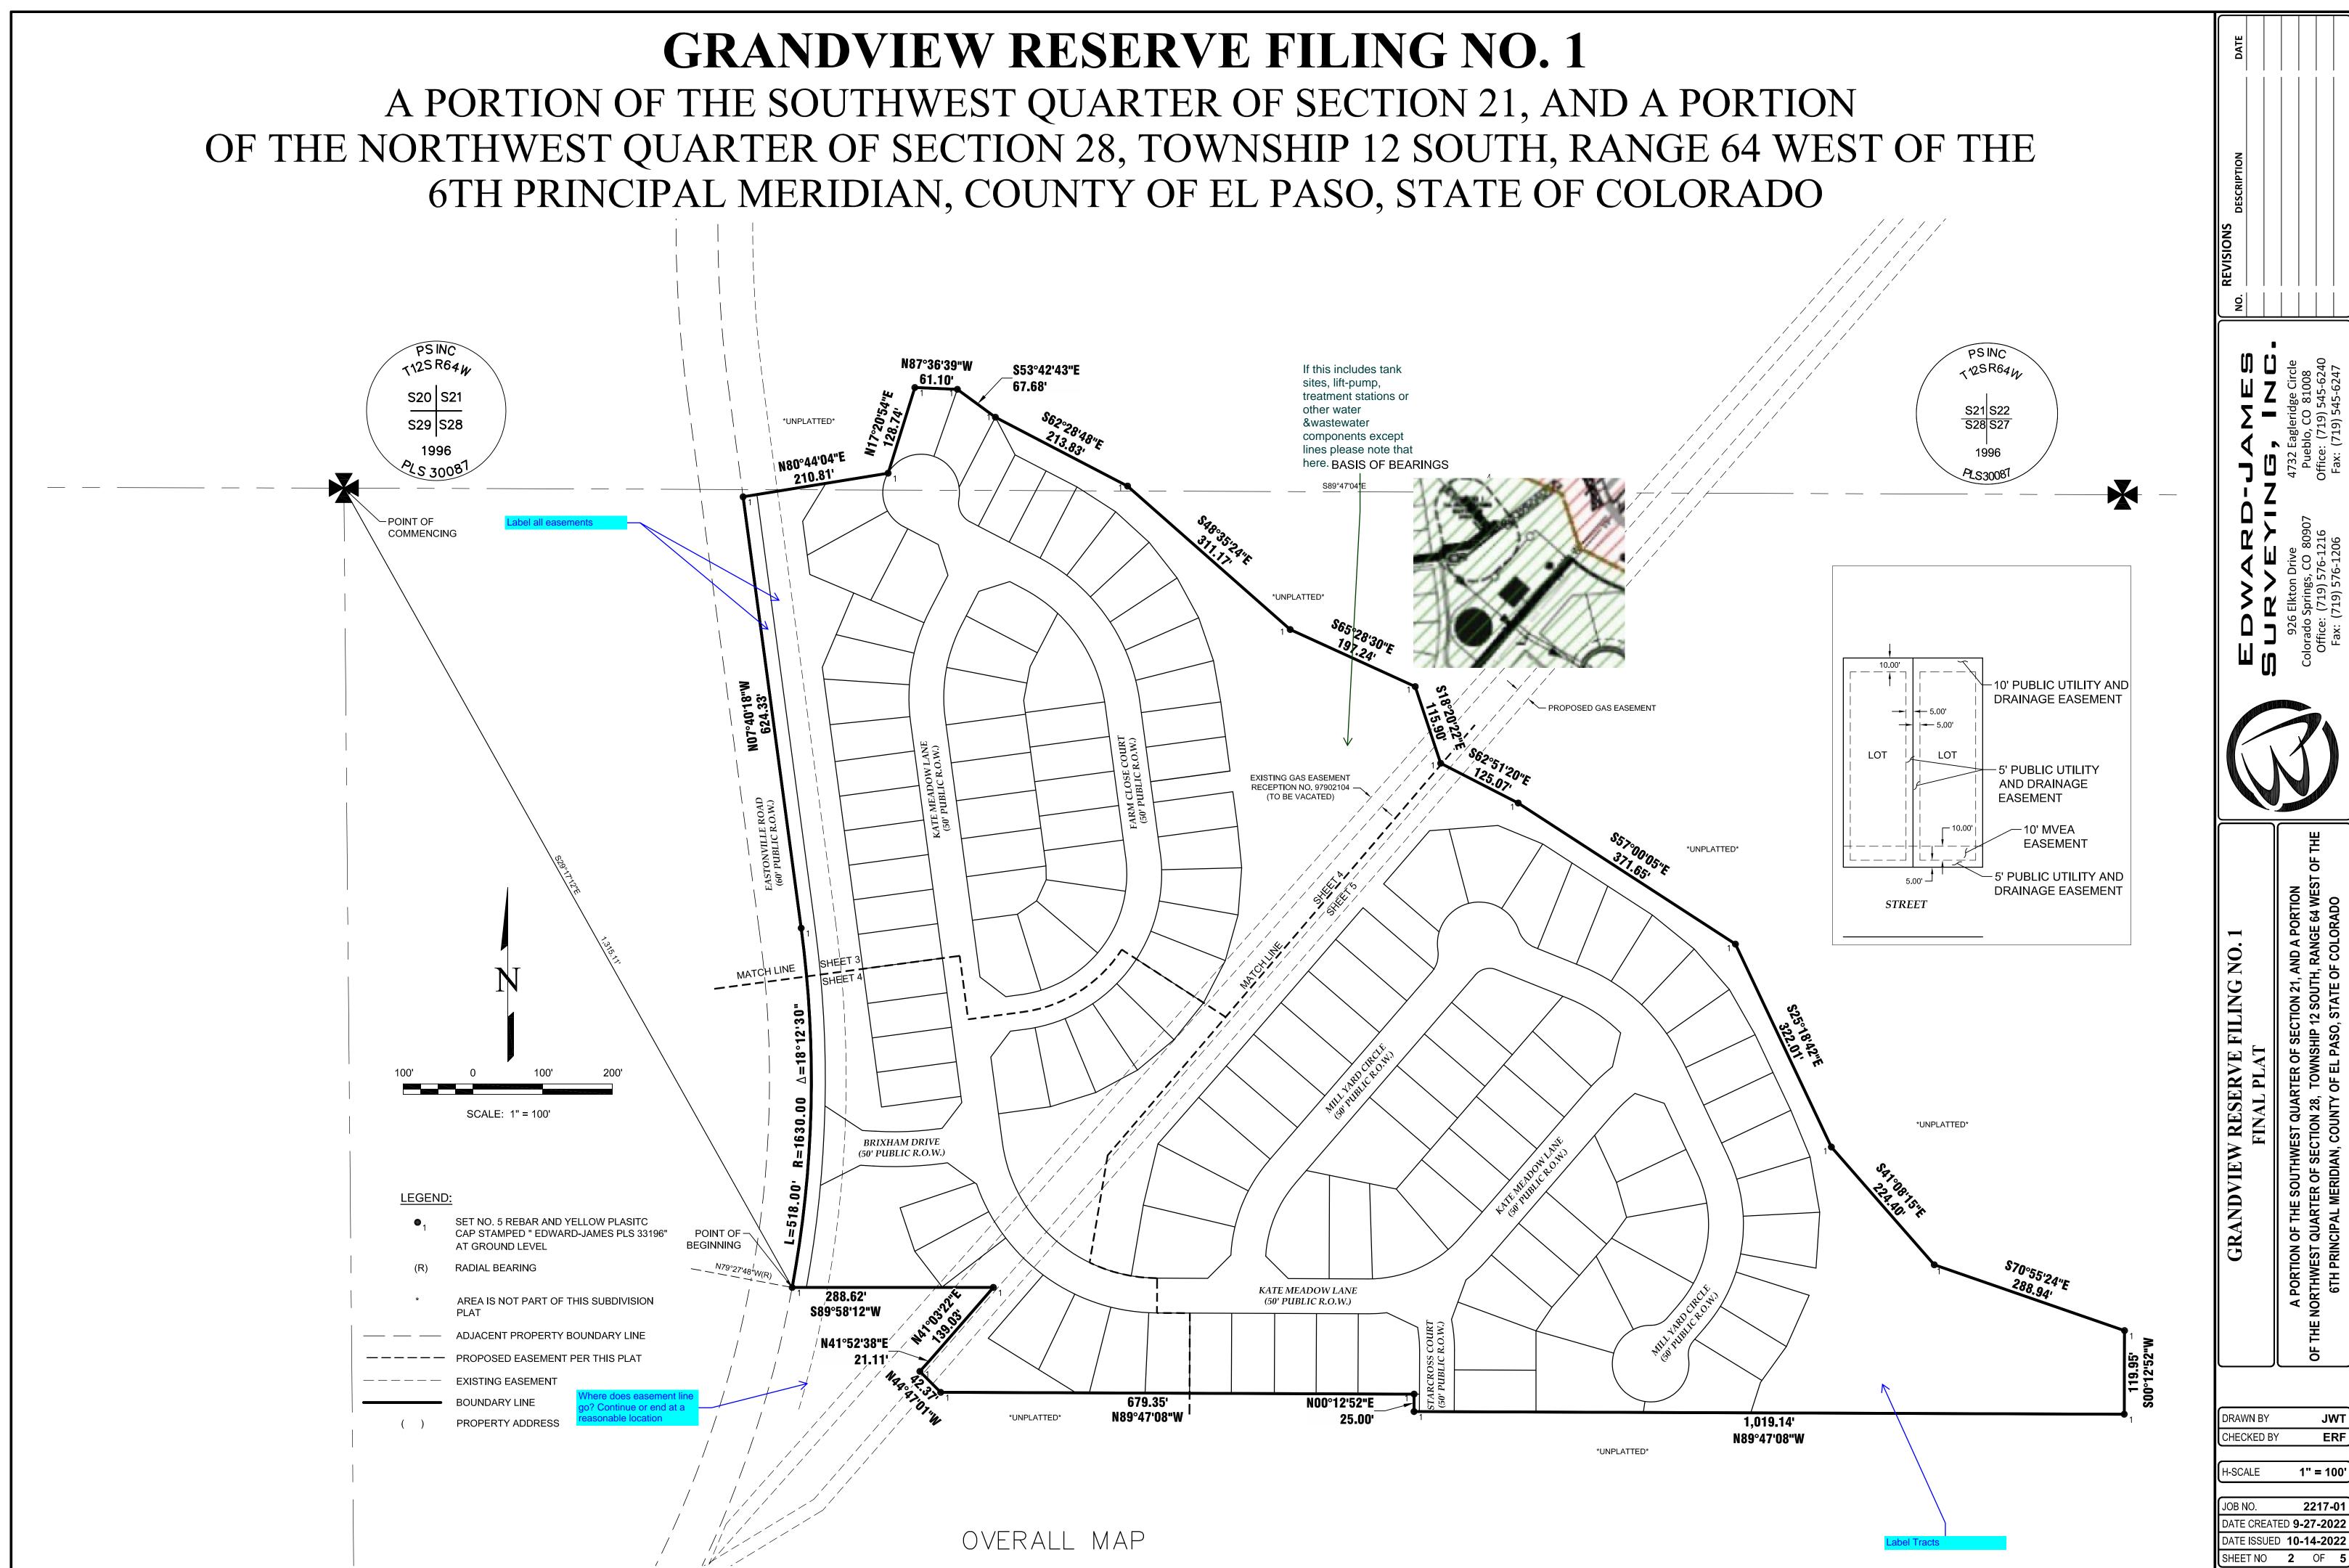

## GRANDVIEW RESERVE FILING NO. 1

A PORTION OF THE SOUTHWEST QUARTER OF SECTION 21, AND A PORTION OF THE NORTHWEST QUARTER OF SECTION 28, TOWNSHIP 12 SOUTH, RANGE 64 WEST OF THE 6TH PRINCIPAL MERIDIAN, COUNTY OF EL PASO, STATE OF COLORADO

A PORTION OF THE SOUTHWEST QUARTER CTHE NORTHWEST QUARTER OF SECTION 28, TOWN 6TH PRINCIPAL MERIDIAN. COUNTY OF EL

DRAWN BY JWT
CHECKED BY ERF

H-SCALE 1" = 50'

JOB NO. 2217-01

DATE CREATED 9-27-2022

DATE ISSUED **10-14-2022**SHEET NO **4** OF **5** 

Subject: Callout Page Label: 2 Author: dsdparsons Date: 5/8/2023 11:56:42 AM

Status: Color: Layer: Space: If this includes tank sites, lift-pump, treatment stations or other water &wastewater components except lines please note that here.

Subject: Image Page Label: 2 Author: dsdparsons Date: 5/8/2023 11:58:22 AM

Status: Color: Layer: Space:

Is this font size going to be legible on Mylar?

Subject: Callout Page Label: 3 Author: dsdparsons Date: 5/8/2023 11:29:53 AM