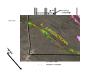

Date: 5/9/2023 10:48:16 AM

Status: Color: Layer: Space: Show and label the FEMA floodplain located in Tract A. See LDC Section 8.4.2.B.1.e.ii for additional requirements. An approved base flood

elevation shall be shown on the plat.

Status: Color: Layer: Space:

Subject: Callout Page Label: 5 Author: dsdparsons Date: 5/8/2023 1:03:31 PM

Status:\_\_\_\_\_

Status: Color: Layer: Space: Note- Wetland is outside of plat area