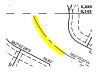

Date: 5/9/2023 10:48:16 AM

Status: Color: Layer: Space: Show and label the FEMA floodplain located in Tract A. See LDC Section 8.4.2.B.1.e.ii for additional requirements. An approved base flood

elevation shall be shown on the plat.