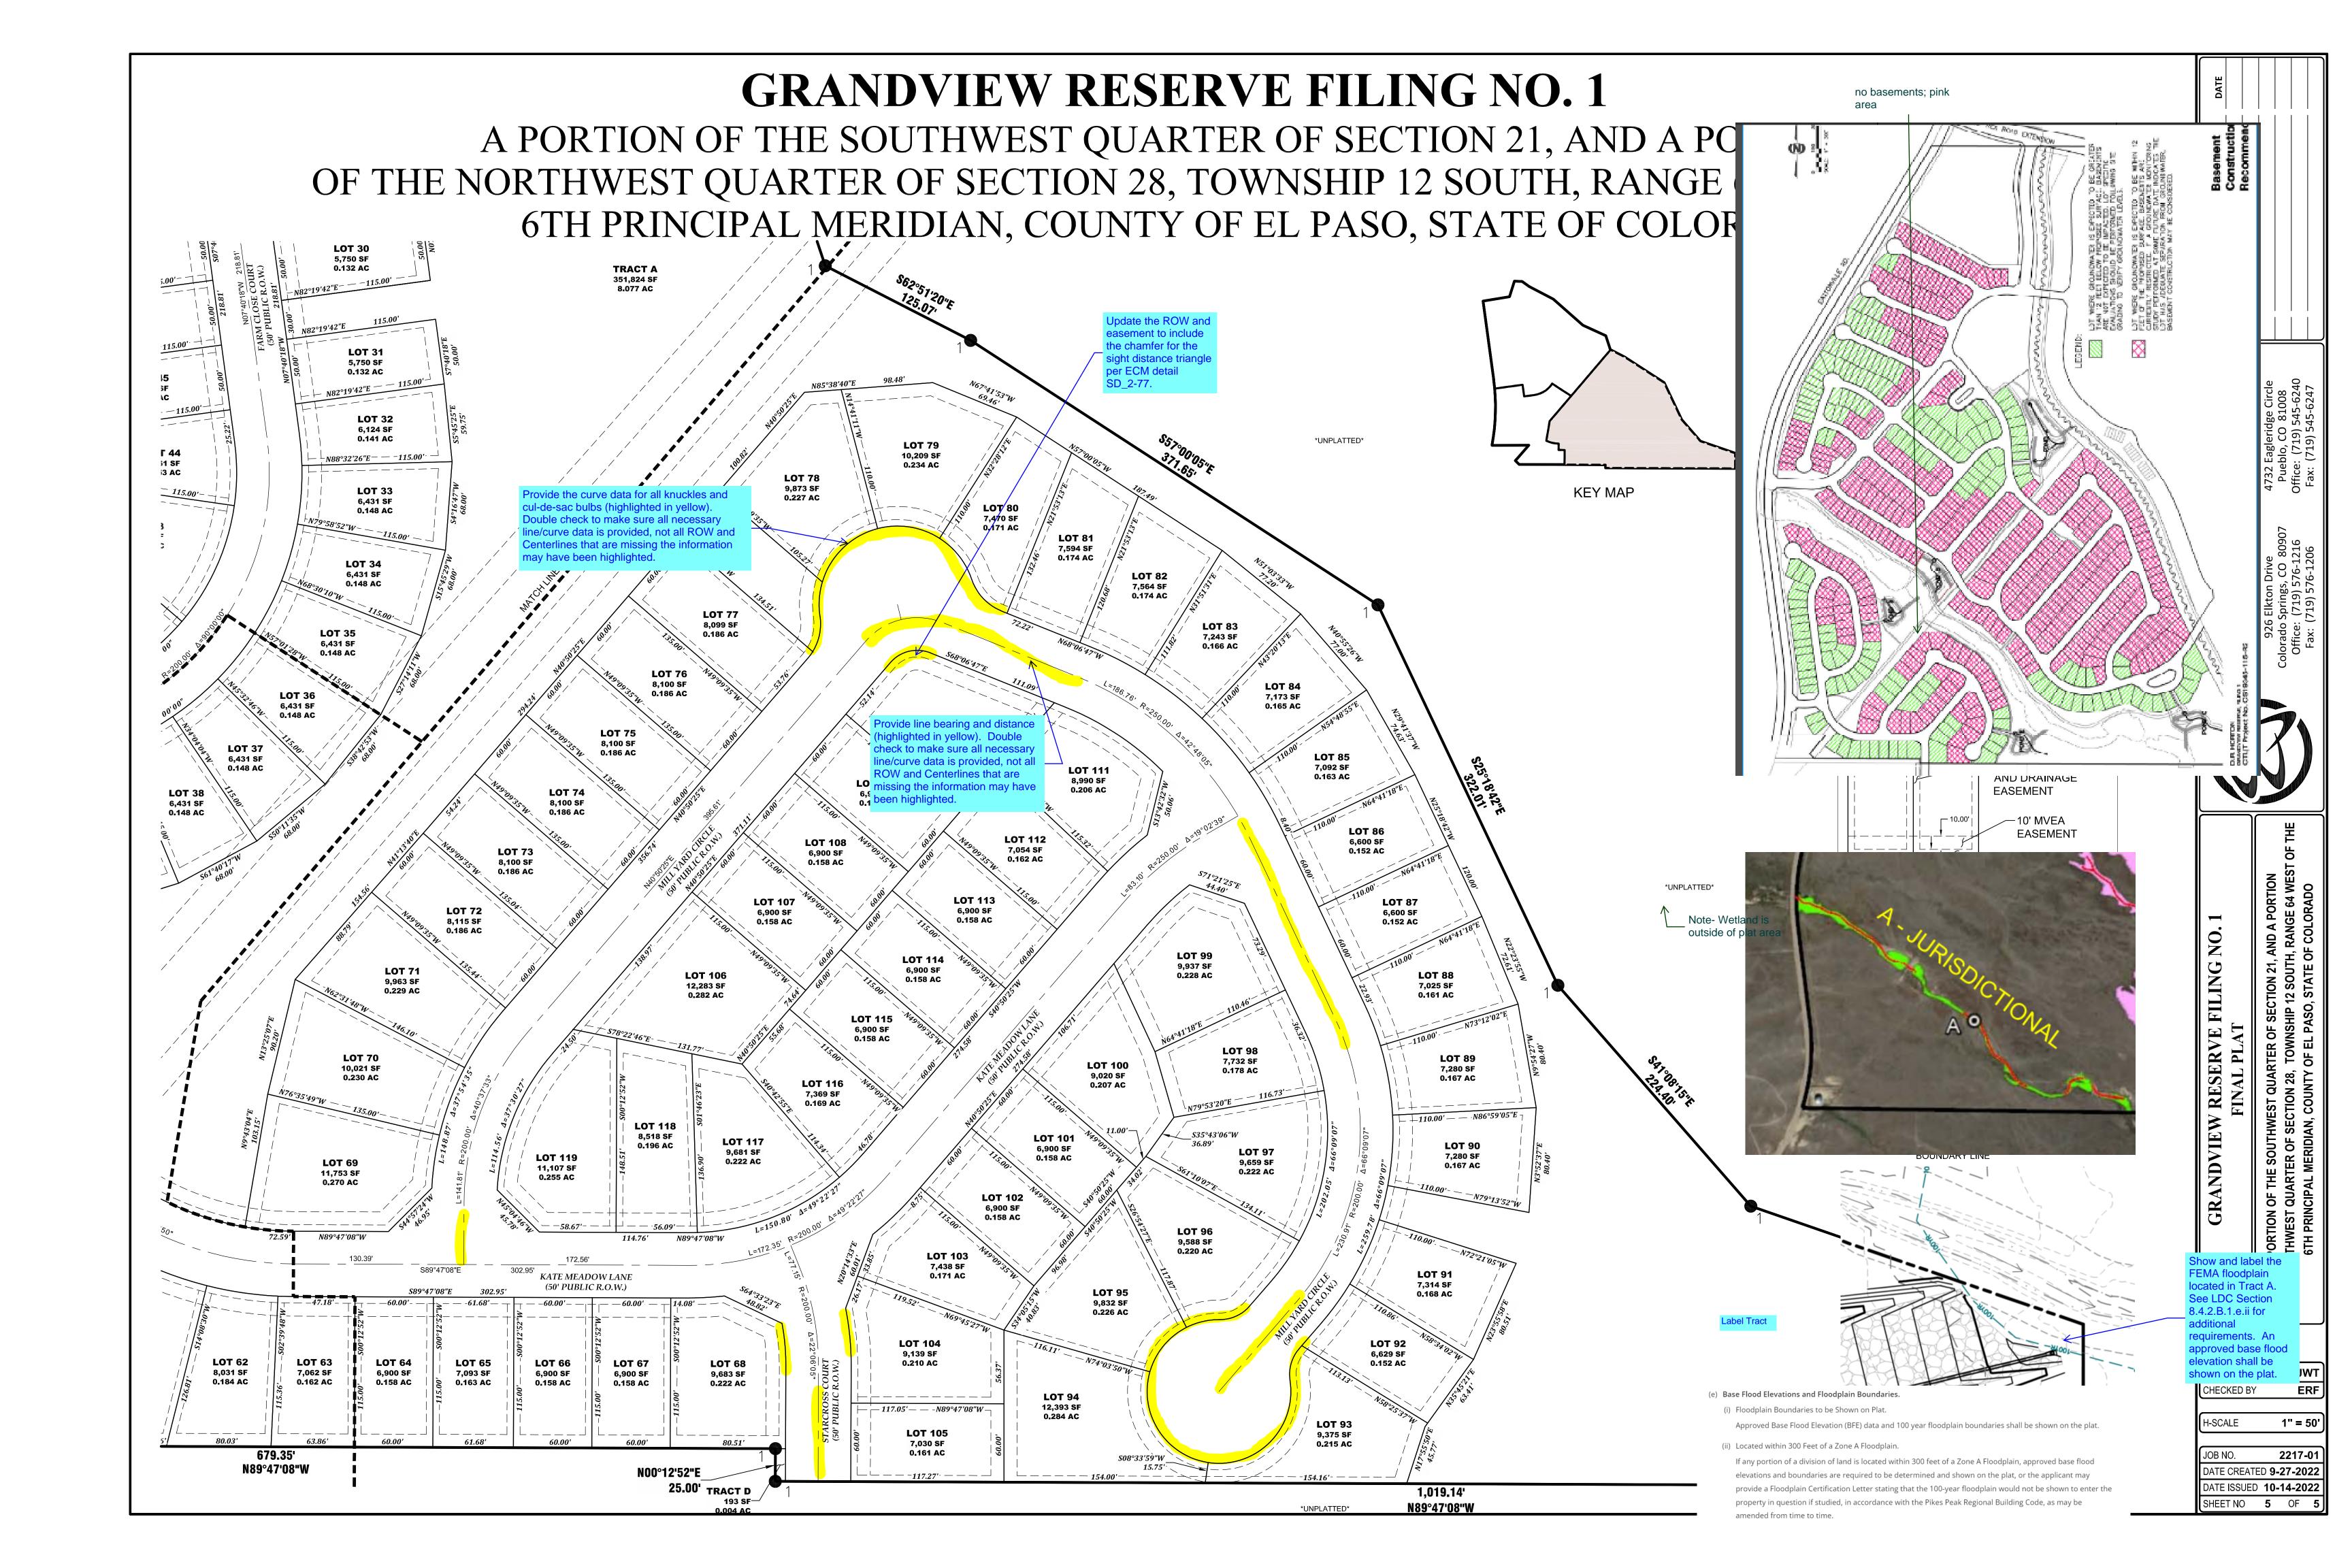

Date: 5/8/2023 12:53:54 PM

Status: Color: ■ Layer: Space:

.....

Subject: Callout Page Label: 5 Author: dsdparsons

Date: 5/8/2023 12:54:05 PM

Status: Color: Layer: Space:

no basements; pink area

Subject: Image Page Label: 5 Author: dsdparsons Date: 5/8/2023 1:03:04 PM