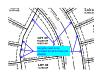

Date: 5/9/2023 10:48:16 AM

Status: Color: Layer: Space: Show and label the FEMA floodplain located in Tract A. See LDC Section 8.4.2.B.1.e.ii for additional requirements. An approved base flood

elevation shall be shown on the plat.

Subject: Image Page Label: 5 Author: dsdlaforce

Date: 5/9/2023 10:46:07 AM

Status: Color: Layer: Space: