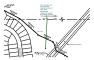

Update the ROW and easement to include the chamfer for the sight distance triangle per ECM detail SD\_2-77.

Subject: Callout Page Label: 5 Author: dsdlaforce

Date: 5/4/2023 5:09:59 PM

Status: Color: Layer: Space:

Provide the curve data for all knuckles and cul-de-sac bulbs (highlighted in yellow). Double check to make sure all necessary line/curve data is provided, not all ROW and Centerlines that are missing the information may have been

highlighted.

Subject: Highlight Page Label: 5 Author: dsdlaforce Date: 5/4/2023 5:03:34 PM

Subject: Highlight Page Label: 5 Author: dsdlaforce

Date: 5/4/2023 5:03:45 PM

Status: Color: Layer: Space:

Subject: Highlight
Page Label: 5
Author: dsdlaforce

Date: 5/4/2023 5:04:12 PM Status: Color: Layer:

Subject: Callout
Page Label: 5
Author: dsdlaforce

Date: 5/4/2023 5:10:33 PM

Status: Color: Layer: Space:

Space:

Provide line bearing and distance (highlighted in yellow). Double check to make sure all necessary line/curve data is provided, not all ROW and Centerlines that are missing the information may have been highlighted.