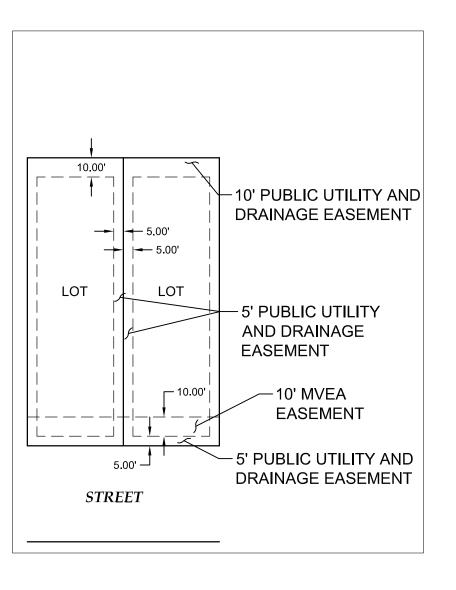

Date: 5/8/2023 9:56:20 AM

Status: Color: Layer: Space: All public roads with 50' ROW need 5' PIE granted to EPC on both sides of roadway and/or include

plat note

Subject: Callout
Page Label: 3
Author: CDurham

Subject: Callout Page Label: 2 Author: dsdparsons Date: 5/8/2023 11:56:42 AM

Status: Color: Layer: Space: If this includes tank sites, lift-pump, treatment stations or other water &wastewater components except lines please note that here.