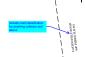

Update the ROW and easement to include the chamfer for the sight distance triangle per ECM detail SD\_2-77.

Subject: Callout Page Label: 5 Author: dsdlaforce

Date: 5/4/2023 5:09:59 PM

Status: Color: Layer: Space: