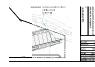

Date: 5/9/2023 10:48:16 AM

Status: Color: Layer: Space: Show and label the FEMA floodplain located in Tract A. See LDC Section 8.4.2.B.1.e.ii for additional requirements. An approved base flood

elevation shall be shown on the plat.