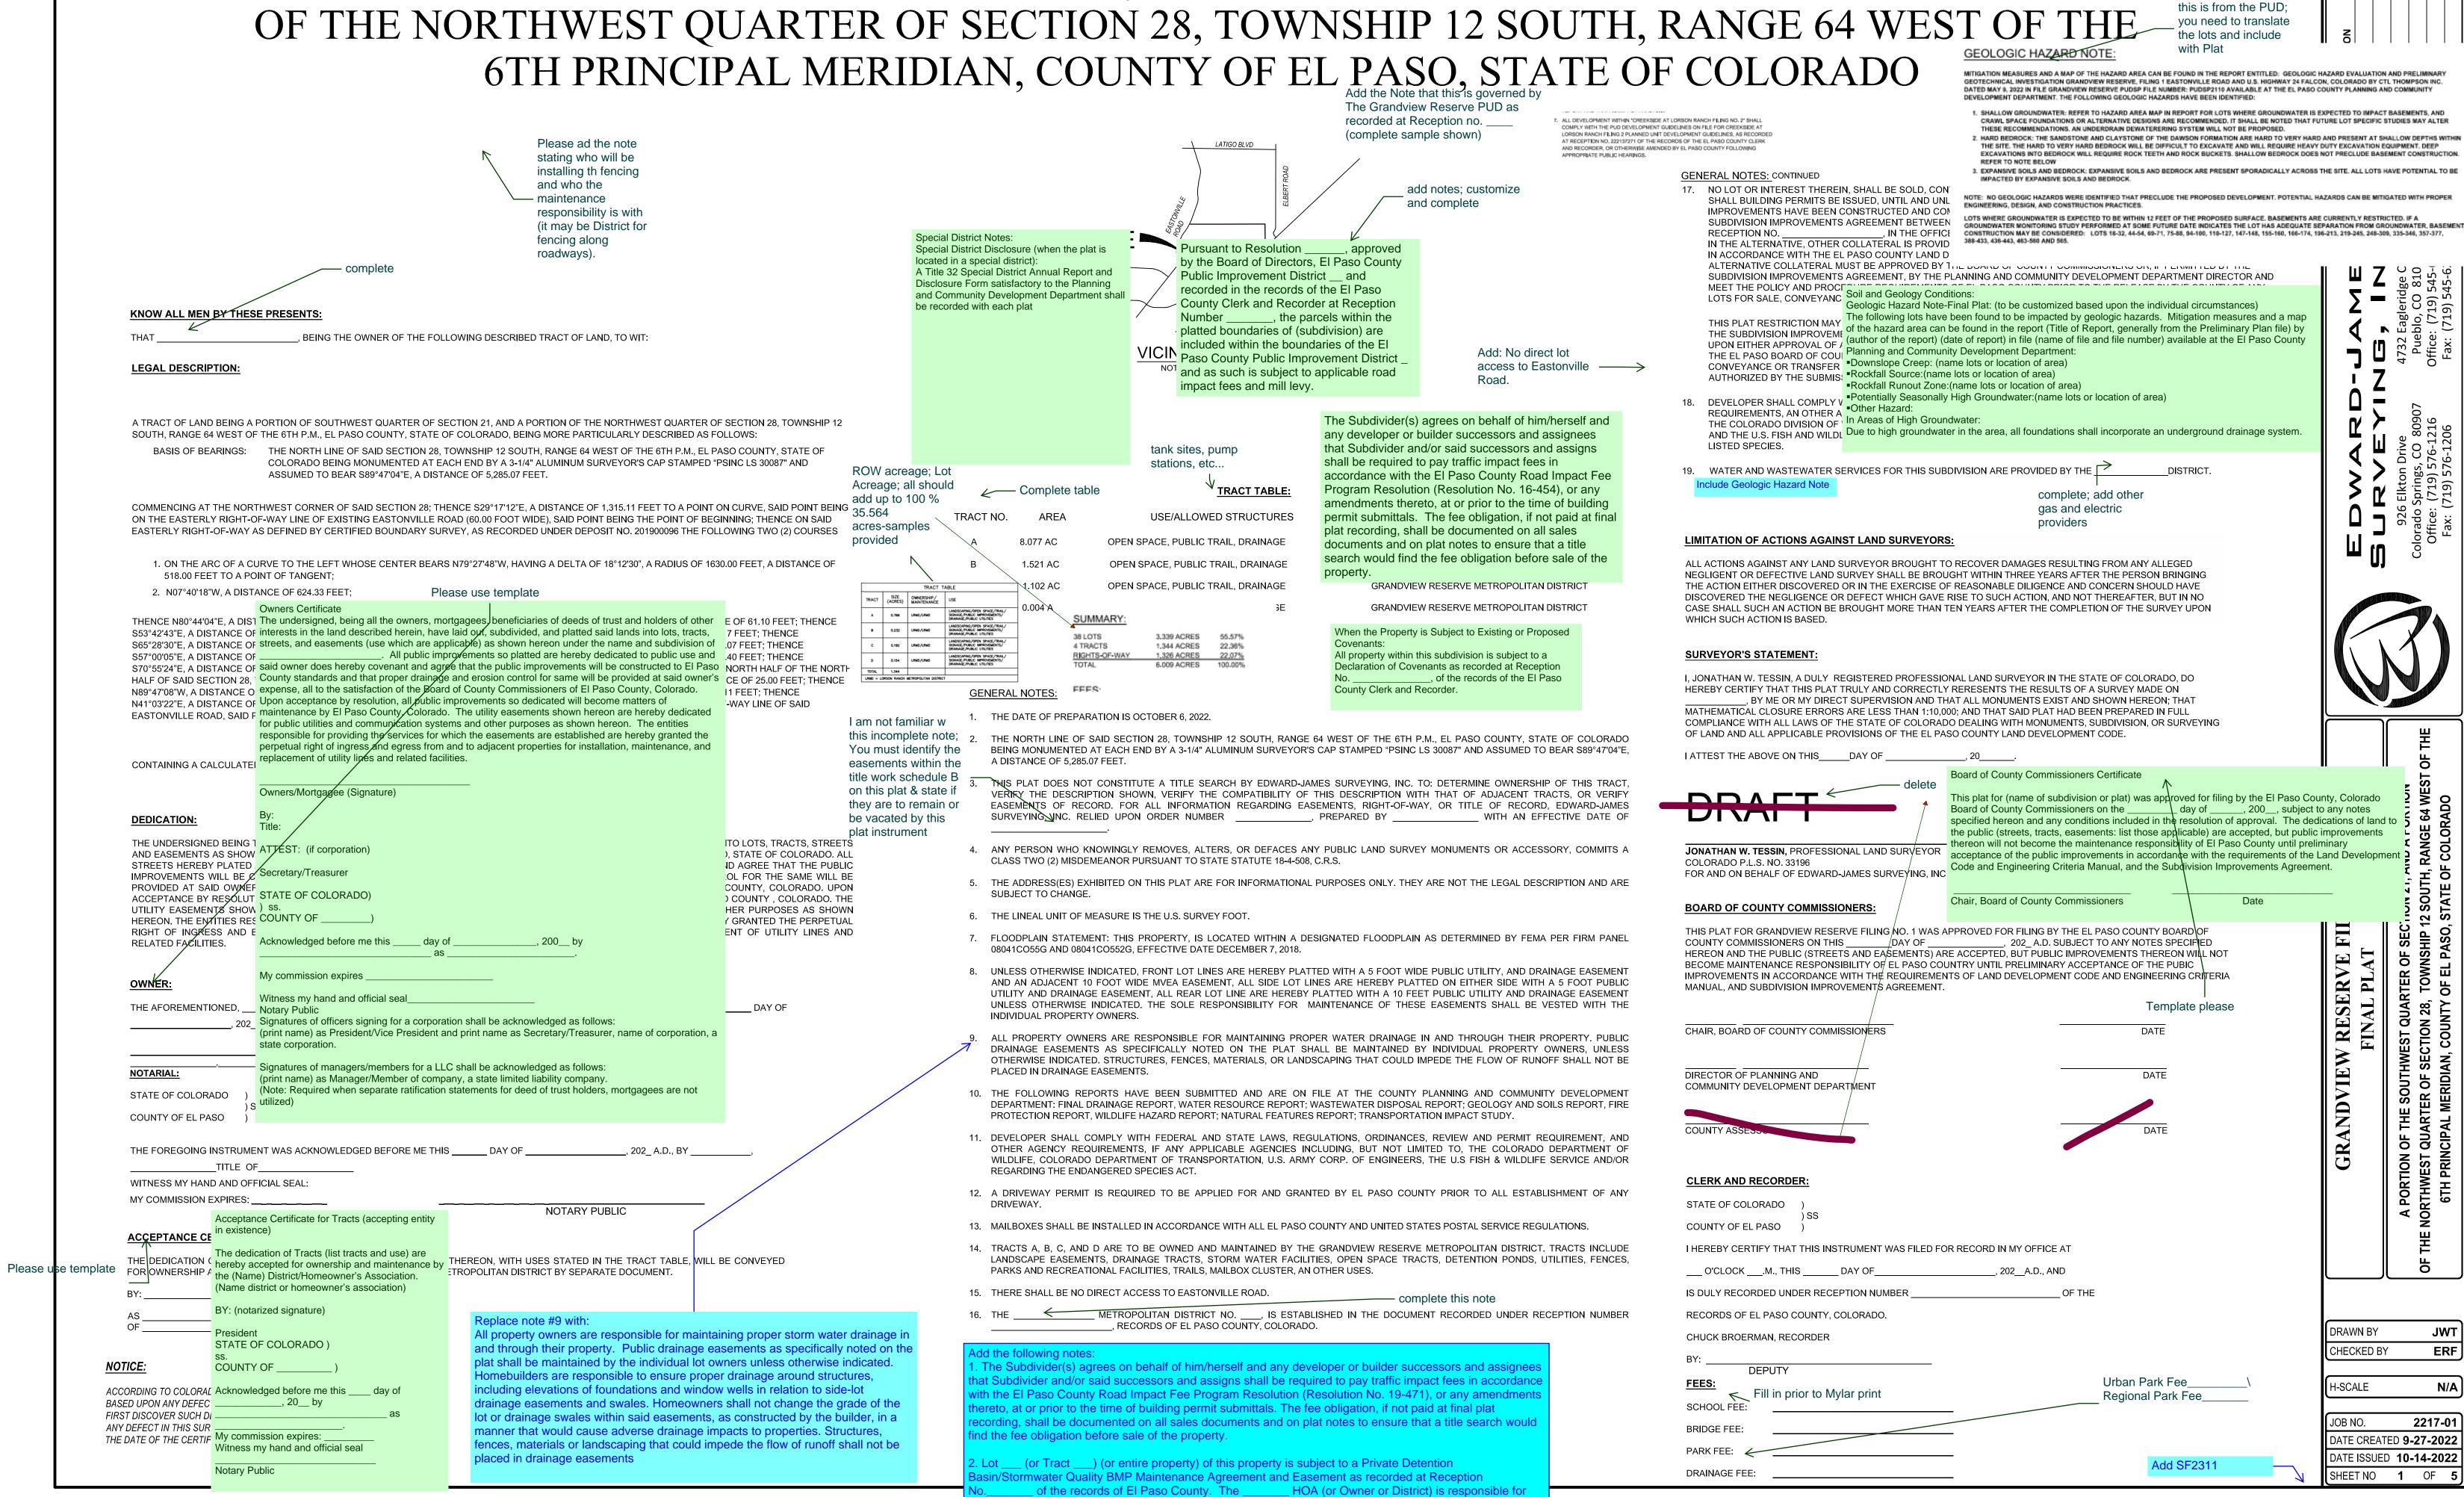

## GRANDVIEW RESERVE FILING NO. 1

# A PORTION OF THE SOUTHWEST QUARTER OF SECTION 21, AND A PORTION

enance of the subject drainage facilities.

NOTE: NO GEOLOGIC HAZARDS WERE IDENTIFIED THAT PRECLUDE THE PROPOSED DEVELOPMENT. POTENTIAL HAZARDS CAN BE MITIGATED WITH PROPE

## GRANDVIEW RESERVE FILING NO. 1

A PORTION OF THE SOUTHWEST QUARTER OF SECTION 21, AND A PORTION OF THE NORTHWEST QUARTER OF SECTION 28, TOWNSHIP 12 SOUTH, RANGE 64 WEST OF THE 6TH PRINCIPAL MERIDIAN, COUNTY OF EL PASO, STATE OF COLORADO

Subject: Soils & Geology

Page Label: 1 Author: dsdparsons

Date: 5/8/2023 10:56:03 AM

Status: Color: Layer: Space:

Soil and Geology Conditions:

Geologic Hazard Note-Final Plat: (to be customized based upon the individual

circumstances)

complete this note

The following lots have been found to be impacted by geologic hazards. Mitigation measures and a map of the hazard area can be found in the report (Title of Report, generally from the Preliminary Plan file) by (author of the report) (date of report) in file (name of file and file number) available at the El Paso County Planning and Community **Development Department:** 

Downslope Creep: (name lots or location of area) ■Rockfall Source:(name lots or location of area)

- ■Rockfall Runout Zone:(name lots or location of area)
- ■Potentially Seasonally High Groundwater:(name lots or location of area)

Other Hazard:

In Areas of High Groundwater: Due to high groundwater in the area, all foundations shall incorporate an underground

drainage system.

Subject: Covenants Page Label: 1 Author: dsdparsons

Date: 5/8/2023 10:56:15 AM

Status: Color: Layer: Space:

When the Property is Subject to Existing or **Proposed Covenants:** 

All property within this subdivision is subject to a Declaration of Covenants as recorded at

\_, of the records of Reception No. the El Paso County Clerk and Recorder.

Subject: Special Districts

Page Label: 1 Author: dsdparsons

Date: 5/8/2023 10:56:36 AM

Status: Color: Layer: Space:

**Special District Notes:** 

Special District Disclosure (when the plat is located

in a special district):

A Title 32 Special District Annual Report and Disclosure Form satisfactory to the Planning and Community Development Department shall be

recorded with each plat

Subject: PID Page Label: 1 Author: dsdparsons Date: 5/8/2023 10:56:45 AM

| Pursuant to Resolution, approved by the              |
|------------------------------------------------------|
| Board of Directors, El Paso County Public            |
| Improvement District and recorded in the             |
| records of the El Paso County Clerk and Recorder     |
| at Reception Number, the parcels within              |
| the platted boundaries of (subdivision) are included |
| within the boundaries of the El Paso County Public   |
| Improvement District _ and as such is subject to     |
| applicable road impact fees and mill levy.           |

Subject: Road Impact Page Label: 1 Author: dsdparsons

Date: 5/8/2023 10:57:10 AM

Status: Color: Layer: Space:

The Subdivider(s) agrees on behalf of him/herself and any developer or builder successors and assignees that Subdivider and/or said successors and assigns shall be required to pay traffic impact fees in accordance with the El Paso County Road Impact Fee Program Resolution (Resolution No. 16-454), or any amendments thereto, at or prior to the time of building permit submittals. The fee obligation, if not paid at final plat recording, shall be documented on all sales documents and on plat notes to ensure that a title search would find the fee obligation before sale of the property.

add notes; customize and complete

Subject: Callout Page Label: 1 Author: dsdparsons

Date: 5/8/2023 10:58:46 AM

Status: Color: Layer: Space:

PROVIDED BY THE

Subject: Callout Page Label: 1

Author: dsdparsons Date: 5/8/2023 10:59:03 AM

Status: Color:

Layer: Space:

TET THENCE
TET THENCE
TET THENCE
TET THENCE
TET THENCE
THENCE

Subject: Callout Page Label: 1

Author: dsdparsons

Date: 5/8/2023 11:22:11 AM

Status: Color: Layer: Space:

ROW acreage; Lot Acreage; all should add up to 100 % 35.564 acres-samples provided

complete; add other gas and electric providers

Subject: Callout Page Label: 1 Author: dsdparsons

Date: 5/8/2023 10:59:39 AM

Status: Color: Layer: Space:

Complete table

ARFA

Subject: Image Page Label: 1 Author: dsdparsons

#### Owners Certificate The undersigned, being all the owners, mortgagees, beneficiaries of deeds of trust and holders of other interests in the land described herein, have laid out, subdivided, and platted said lands into lots, tracts, streets, and easements (use which are applicable) as shown hereon under the name and subdivision of \_. All public improvements so platted are hereby dedicated to public use and said owner does hereby covenant and agree that the public improvements will be constructed to El Paso County standards and that proper drainage and erosion control for same will be provided at said owner's expense, all to the satisfaction of the Board of County Commissioners of El Paso County, Colorado. Upon acceptance by resolution, all public improvements so dedicated will become matters of maintenance by El Paso County, Colorado. The utility easements shown hereon are hereby dedicated for public utilities and communication systems and other purposes as shown hereon. The entities responsible for providing the services for which the easements are established are hereby granted the perpetual right of ingress and egress from and to adjacent properties for installation, maintenance, and replacement of utility lines and related facilities. Owners/Mortgagee (Signature) Title: ATTEST: (if corporation) Secretary/Treasurer STATE OF COLORADO) ) ss. COUNTY OF ) Acknowledged before me this \_\_\_\_\_ day of \_\_\_\_\_, 200\_\_\_ by My commission expires Witness my hand and official

Date: 5/8/2023 11:27:50 AM

Status: Color: Layer: Space: **Board of County Commissioners Certificate** 

This plat for (name of subdivision or plat) was approved for filing by the EI Paso County, Colorado Board of County Commissioners on the \_\_\_\_\_\_ day of \_\_\_\_\_, 200\_\_\_, subject to any notes specified hereon and any conditions included in the resolution of approval. The dedications of land to the public (streets, tracts, easements: list those applicable) are accepted, but public improvements thereon will not become the maintenance responsibility of EI Paso County until preliminary acceptance of the public improvements in accordance with the requirements of the Land Development Code and Engineering Criteria Manual, and the Subdivision Improvements Agreement.

Status: Color: Layer: Space: Please ad the note stating who will be installing th fencing and who the maintenance responsibility is with (it may be District for fencing along roadways).

tank sites, pump stations, etc...

Variations, etc...

Variations tract table:

USE/ALLOWED STRUCTURES

Subject: Callout Page Label: 1 Author: dsdparsons

Date: 5/8/2023 11:57:08 AM

Status: Color: Layer: Space: tank sites, pump stations, etc...

Subject: Callout Page Label: 2 Author: dsdparsons Date: 5/8/2023 11:56:42 AM

Status: Color: Layer: Space: If this includes tank sites, lift-pump, treatment stations or other water &wastewater components except lines please note that here.