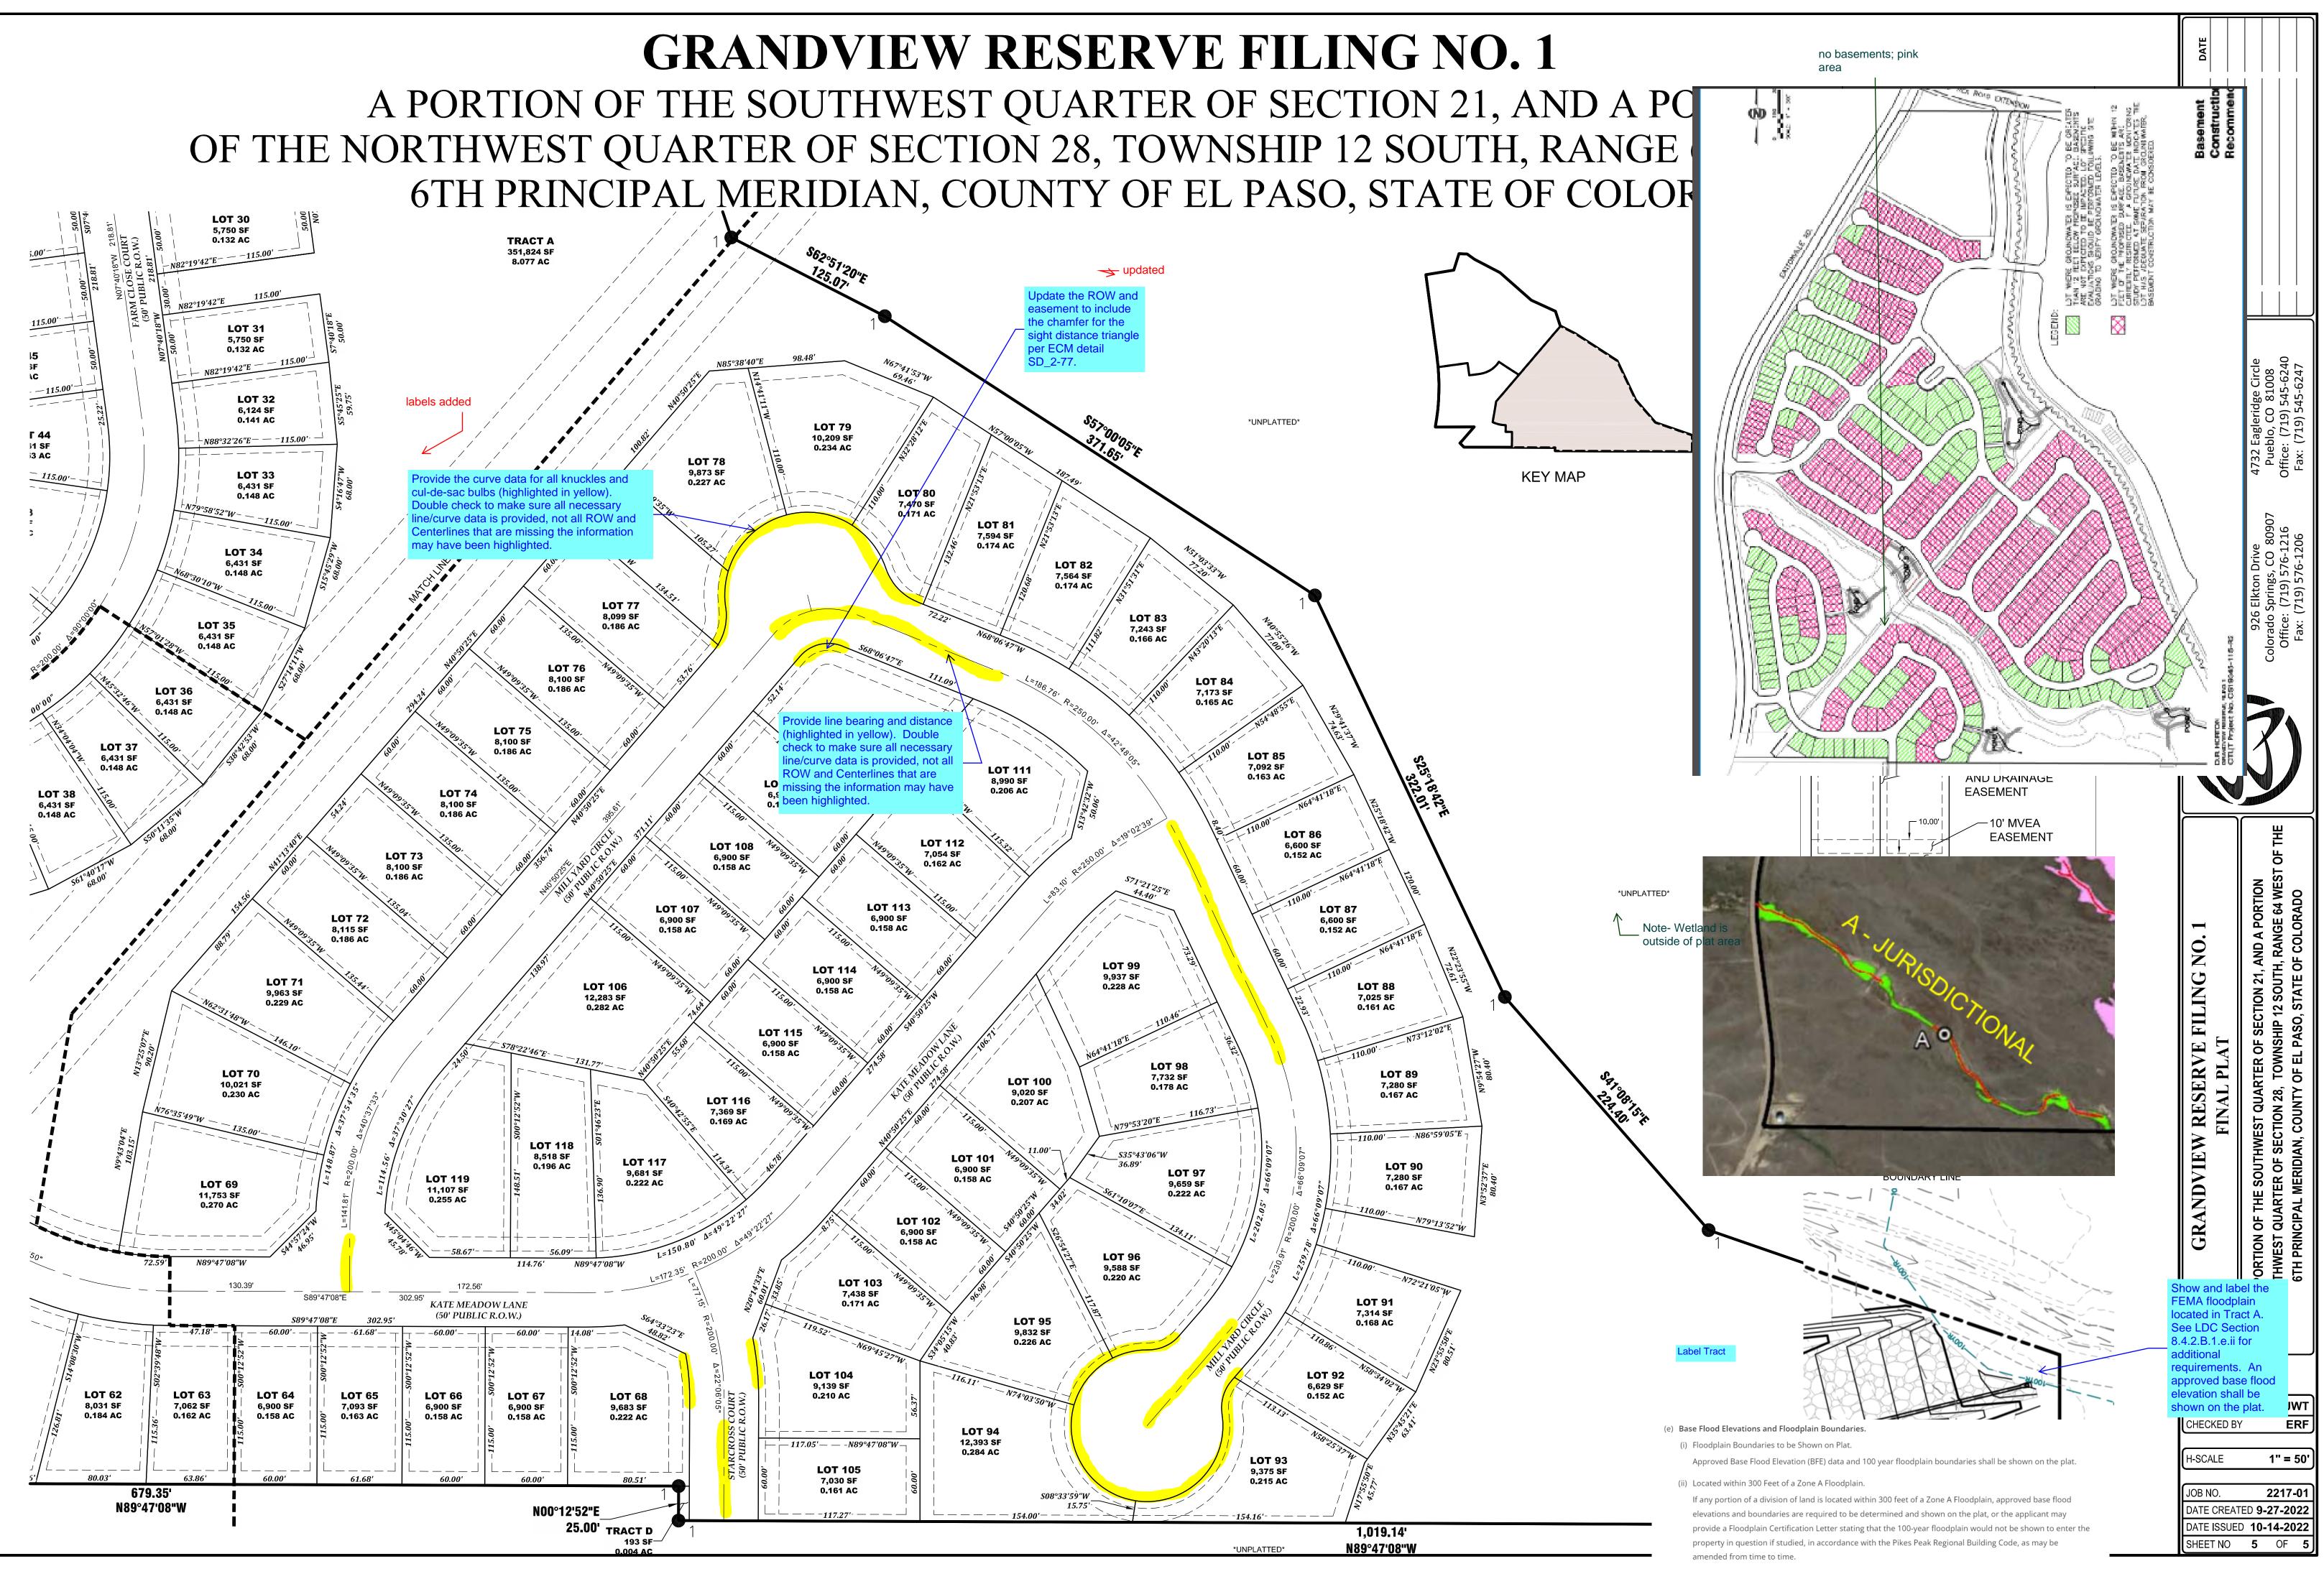

|               |                                                                                                                                                                                                                                                                                                                                                                                                                                                                                                                                                                                                                                                                                                                                                                                                                                                                                                                                                                                                                                                                                                                                                                                                                                                                                                                                                                                                                                                                                                                                                                                                                                                                                                                                                                                                                                                                                                                                                                                                                                                                                                                  | GRANDV                                                                                                                                                                                                       | <b>TEW RESERV</b>                                                                                                                                                                                                                                                                                                                                                                                                                                                                                                                                                                                                                                                                                                                                                                                                                                                                                                                                                                                                                                                                                                                                                                                                                                                                                                                                                                                                                                                                                                                                                                                                                                                                                                                                                                                                                                                                                                                                                                                                                                                                                                                                                                                                                                                                                    | E FILING NO.                                                                                                                                                                                                                                                | 1                                                                                                                                                                                                                   |                                                                                                                                                                                                                                                                                                                                                                                                                                               | DATE                                                                                                                                                                             |
|---------------|------------------------------------------------------------------------------------------------------------------------------------------------------------------------------------------------------------------------------------------------------------------------------------------------------------------------------------------------------------------------------------------------------------------------------------------------------------------------------------------------------------------------------------------------------------------------------------------------------------------------------------------------------------------------------------------------------------------------------------------------------------------------------------------------------------------------------------------------------------------------------------------------------------------------------------------------------------------------------------------------------------------------------------------------------------------------------------------------------------------------------------------------------------------------------------------------------------------------------------------------------------------------------------------------------------------------------------------------------------------------------------------------------------------------------------------------------------------------------------------------------------------------------------------------------------------------------------------------------------------------------------------------------------------------------------------------------------------------------------------------------------------------------------------------------------------------------------------------------------------------------------------------------------------------------------------------------------------------------------------------------------------------------------------------------------------------------------------------------------------|--------------------------------------------------------------------------------------------------------------------------------------------------------------------------------------------------------------|------------------------------------------------------------------------------------------------------------------------------------------------------------------------------------------------------------------------------------------------------------------------------------------------------------------------------------------------------------------------------------------------------------------------------------------------------------------------------------------------------------------------------------------------------------------------------------------------------------------------------------------------------------------------------------------------------------------------------------------------------------------------------------------------------------------------------------------------------------------------------------------------------------------------------------------------------------------------------------------------------------------------------------------------------------------------------------------------------------------------------------------------------------------------------------------------------------------------------------------------------------------------------------------------------------------------------------------------------------------------------------------------------------------------------------------------------------------------------------------------------------------------------------------------------------------------------------------------------------------------------------------------------------------------------------------------------------------------------------------------------------------------------------------------------------------------------------------------------------------------------------------------------------------------------------------------------------------------------------------------------------------------------------------------------------------------------------------------------------------------------------------------------------------------------------------------------------------------------------------------------------------------------------------------------|-------------------------------------------------------------------------------------------------------------------------------------------------------------------------------------------------------------------------------------------------------------|---------------------------------------------------------------------------------------------------------------------------------------------------------------------------------------------------------------------|-----------------------------------------------------------------------------------------------------------------------------------------------------------------------------------------------------------------------------------------------------------------------------------------------------------------------------------------------------------------------------------------------------------------------------------------------|----------------------------------------------------------------------------------------------------------------------------------------------------------------------------------|
|               | A PORTION OF THE SOUTHWEST QUARTER OF SECTION 21, AND A PORTION                                                                                                                                                                                                                                                                                                                                                                                                                                                                                                                                                                                                                                                                                                                                                                                                                                                                                                                                                                                                                                                                                                                                                                                                                                                                                                                                                                                                                                                                                                                                                                                                                                                                                                                                                                                                                                                                                                                                                                                                                                                  |                                                                                                                                                                                                              |                                                                                                                                                                                                                                                                                                                                                                                                                                                                                                                                                                                                                                                                                                                                                                                                                                                                                                                                                                                                                                                                                                                                                                                                                                                                                                                                                                                                                                                                                                                                                                                                                                                                                                                                                                                                                                                                                                                                                                                                                                                                                                                                                                                                                                                                                                      |                                                                                                                                                                                                                                                             |                                                                                                                                                                                                                     |                                                                                                                                                                                                                                                                                                                                                                                                                                               |                                                                                                                                                                                  |
|               | OF THE NORTHWEST QUARTER OF SECTION 28, TOWNSHIP 12 SOUTH, RANGE 64 WEST OF THE                                                                                                                                                                                                                                                                                                                                                                                                                                                                                                                                                                                                                                                                                                                                                                                                                                                                                                                                                                                                                                                                                                                                                                                                                                                                                                                                                                                                                                                                                                                                                                                                                                                                                                                                                                                                                                                                                                                                                                                                                                  |                                                                                                                                                                                                              |                                                                                                                                                                                                                                                                                                                                                                                                                                                                                                                                                                                                                                                                                                                                                                                                                                                                                                                                                                                                                                                                                                                                                                                                                                                                                                                                                                                                                                                                                                                                                                                                                                                                                                                                                                                                                                                                                                                                                                                                                                                                                                                                                                                                                                                                                                      |                                                                                                                                                                                                                                                             |                                                                                                                                                                                                                     |                                                                                                                                                                                                                                                                                                                                                                                                                                               | z                                                                                                                                                                                |
|               |                                                                                                                                                                                                                                                                                                                                                                                                                                                                                                                                                                                                                                                                                                                                                                                                                                                                                                                                                                                                                                                                                                                                                                                                                                                                                                                                                                                                                                                                                                                                                                                                                                                                                                                                                                                                                                                                                                                                                                                                                                                                                                                  |                                                                                                                                                                                                              |                                                                                                                                                                                                                                                                                                                                                                                                                                                                                                                                                                                                                                                                                                                                                                                                                                                                                                                                                                                                                                                                                                                                                                                                                                                                                                                                                                                                                                                                                                                                                                                                                                                                                                                                                                                                                                                                                                                                                                                                                                                                                                                                                                                                                                                                                                      | EL PASO, STATE O                                                                                                                                                                                                                                            |                                                                                                                                                                                                                     | GEOLOGIC HAZARD NOTE: with Plat                                                                                                                                                                                                                                                                                                                                                                                                               |                                                                                                                                                                                  |
|               |                                                                                                                                                                                                                                                                                                                                                                                                                                                                                                                                                                                                                                                                                                                                                                                                                                                                                                                                                                                                                                                                                                                                                                                                                                                                                                                                                                                                                                                                                                                                                                                                                                                                                                                                                                                                                                                                                                                                                                                                                                                                                                                  |                                                                                                                                                                                                              |                                                                                                                                                                                                                                                                                                                                                                                                                                                                                                                                                                                                                                                                                                                                                                                                                                                                                                                                                                                                                                                                                                                                                                                                                                                                                                                                                                                                                                                                                                                                                                                                                                                                                                                                                                                                                                                                                                                                                                                                                                                                                                                                                                                                                                                                                                      | The Grandview Reserve PUD as                                                                                                                                                                                                                                | note revised                                                                                                                                                                                                        | GEOTECHNICAL INVESTIGATION GRANDVIEW RESERVE, FILING 1 EASTONVILLE ROAD AND U.S. HIGHWAY 2<br>DATED MAY 9, 2022 IN FILE GRANDVIEW RESERVE PUDSP FILE NUMBER: PUDSP2110 AVAILABLE AT THE EL<br>BEVELOPMENT DEPARTMENT. THE FOLLOWING GEOLOGIC HAZARDS HAVE BEEN IDENTIFIED:<br>1. SHALLOW GROUNDWATER: REFER TO HAZARD AREA MAP IN REPORT FOR LOTS WHERE GROUNDWA                                                                              | 24 FALCON, COLORADO BY CTL THOMPSON INC.<br>L PASO COUNTY PLANNING AND COMMUNITY<br>ATER IS EXPECTED TO IMPACT BASEMENTS, AND                                                    |
|               | Please ad the note<br>stating who will be unknow                                                                                                                                                                                                                                                                                                                                                                                                                                                                                                                                                                                                                                                                                                                                                                                                                                                                                                                                                                                                                                                                                                                                                                                                                                                                                                                                                                                                                                                                                                                                                                                                                                                                                                                                                                                                                                                                                                                                                                                                                                                                 | own as of now                                                                                                                                                                                                | LATIGO BL VD                                                                                                                                                                                                                                                                                                                                                                                                                                                                                                                                                                                                                                                                                                                                                                                                                                                                                                                                                                                                                                                                                                                                                                                                                                                                                                                                                                                                                                                                                                                                                                                                                                                                                                                                                                                                                                                                                                                                                                                                                                                                                                                                                                                                                                                                                         |                                                                                                                                                                                                                                                             | KSIDE AT LORSON RANCH FILING NO. 2" SHALL<br>WENT GUIDELINES ON FILE FOR CREEKSIDE AT<br>UNIT DEVELOPMENT GUIDELINES, AS RECORDED<br>THE RECORDS OF THE EL PASO COUNTY CLERK<br>AMENDED BY EL PASO COUNTY FOLLOWING | CRAWL SPACE FOUNDATIONS OR ALTERNATIVE DESIGNS ARE RECOMMENDED. IT SHALL BE NOTED T<br>THESE RECOMMENDATIONS. AN UNDERDRAIN DEWATERERING SYSTEM WILL NOT BE PROPOSED.<br>2. HARD BEDROCK: THE SANDSTONE AND CLAYSTONE OF THE DAWSON FORMATION ARE HARD TO VER<br>THE SITE. THE HARD TO VERY HARD BEDROCK WILL BE DIFFICULT TO EXCAVATE AND WILL REQUIRE<br>EXCAVATIONS INTO BEDROCK WILL REQUIRE ROCK TEETH AND ROCK BUCKETS. SHALLOW BEDROCI | THAT FUTURE LOT SPECIFIC STUDIES MAY ALTER<br>RY HARD AND PRESENT AT SHALLOW DEPTHS WITP<br>E HEAVY DUTY EXCAVATION EQUIPMENT. DEEP<br>CK DOES NOT PRECLUDE BASEMENT CONSTRUCTIC |
|               | installing th fencing<br>and who the<br>maintenance                                                                                                                                                                                                                                                                                                                                                                                                                                                                                                                                                                                                                                                                                                                                                                                                                                                                                                                                                                                                                                                                                                                                                                                                                                                                                                                                                                                                                                                                                                                                                                                                                                                                                                                                                                                                                                                                                                                                                                                                                                                              |                                                                                                                                                                                                              | BERT ROAD                                                                                                                                                                                                                                                                                                                                                                                                                                                                                                                                                                                                                                                                                                                                                                                                                                                                                                                                                                                                                                                                                                                                                                                                                                                                                                                                                                                                                                                                                                                                                                                                                                                                                                                                                                                                                                                                                                                                                                                                                                                                                                                                                                                                                                                                                            | add notes; customize                                                                                                                                                                                                                                        | <u>GENERAL NOTES:</u> CONTINUED<br>17. NO LOT OR INTEREST THEREIN, SHALL BE SOLD, CON<br>SHALL BUILDING PERMITS BE ISSUED, UNTIL AND UNL                                                                            | REFER TO NOTE BELOW<br>3. EXPANSIVE SOILS AND BEDROCK: EXPANSIVE SOILS AND BEDROCK ARE PRESENT SPORADICALLY A<br>IMPACTED BY EXPANSIVE SOILS AND BEDROCK.<br>NOTE: NO GEOLOGIC HAZARDS WERE IDENTIFIED THAT PRECLUDE THE PROPOSED DEVELOPMENT. POTE:                                                                                                                                                                                          | ACROSS THE SITE. ALL LOTS HAVE POTENTIAL TO B                                                                                                                                    |
|               | responsibility is with<br>(it may be District for<br>fencing along                                                                                                                                                                                                                                                                                                                                                                                                                                                                                                                                                                                                                                                                                                                                                                                                                                                                                                                                                                                                                                                                                                                                                                                                                                                                                                                                                                                                                                                                                                                                                                                                                                                                                                                                                                                                                                                                                                                                                                                                                                               | Special D                                                                                                                                                                                                    | District Notes:                                                                                                                                                                                                                                                                                                                                                                                                                                                                                                                                                                                                                                                                                                                                                                                                                                                                                                                                                                                                                                                                                                                                                                                                                                                                                                                                                                                                                                                                                                                                                                                                                                                                                                                                                                                                                                                                                                                                                                                                                                                                                                                                                                                                                                                                                      | and complete                                                                                                                                                                                                                                                | IMPROVEMENTS HAVE BEEN CONSTRUCTED AND COM<br>SUBDIVISION IMPROVEMENTS AGREEMENT BETWEEN<br>RECEPTION NO, IN THE OFFICE                                                                                             | ENGINEERING, DESIGN, AND CONSTRUCTION PRACTICES.<br>LOTS WHERE GROUNDWATER IS EXPECTED TO BE WITHIN 12 FEET OF THE PROPOSED SURFACE, BASEMEN<br>GROUNDWATER MONITORING STUDY PERFORMED AT SOME FUTURE DATE INDICATES THE LOT HAS ADEQU<br>CONSTRUCTION MAY BE CONSIDERED: LOTS 18-32, 44-54, 60-71, 75-88, 94-100, 110-127, 147-148, 155-160, 164<br>138-433, 435-443, 453-589, AND 565.                                                      | INTS ARE CURRENTLY RESTRICTED. IF A<br>2UATE SEPARATION FROM GROUNDWATER, BASEM<br>66-174, 196-213, 219-245, 248-309, 335-346, 357-377,                                          |
|               | roadways).                                                                                                                                                                                                                                                                                                                                                                                                                                                                                                                                                                                                                                                                                                                                                                                                                                                                                                                                                                                                                                                                                                                                                                                                                                                                                                                                                                                                                                                                                                                                                                                                                                                                                                                                                                                                                                                                                                                                                                                                                                                                                                       | located in                                                                                                                                                                                                   | District Disclosure (when the plat is<br>n a special district):<br>2 Special District Annual Report and<br>re Form satisfactory to the Planning                                                                                                                                                                                                                                                                                                                                                                                                                                                                                                                                                                                                                                                                                                                                                                                                                                                                                                                                                                                                                                                                                                                                                                                                                                                                                                                                                                                                                                                                                                                                                                                                                                                                                                                                                                                                                                                                                                                                                                                                                                                                                                                                                      | ors, El Paso County<br>istrict and                                                                                                                                                                                                                          | IN THE ALTERNATIVE, OTHER COLLATERAL IS PROVID<br>IN ACCORDANCE WITH THE EL PASO COUNTY LAND D<br>ALTERNATIVE COLLATERAL MUST BE APPROVED BY 1,<br>SUBDIVISION IMPROVEMENTS AGREEMENT, BY THE PLA                   | NNING AND COMMUNITY DEVELOPMENT DEPARTMENT DIRECTOR AND                                                                                                                                                                                                                                                                                                                                                                                       | <b>□ □ □ □ □ □ □ □ □ □</b>                                                                                                                                                       |
|               | KNOW ALL MEN BY THESE PRESENTS:                                                                                                                                                                                                                                                                                                                                                                                                                                                                                                                                                                                                                                                                                                                                                                                                                                                                                                                                                                                                                                                                                                                                                                                                                                                                                                                                                                                                                                                                                                                                                                                                                                                                                                                                                                                                                                                                                                                                                                                                                                                                                  |                                                                                                                                                                                                              | ded with each plat recorded in the records County Clerk and Records Number, the                                                                                                                                                                                                                                                                                                                                                                                                                                                                                                                                                                                                                                                                                                                                                                                                                                                                                                                                                                                                                                                                                                                                                                                                                                                                                                                                                                                                                                                                                                                                                                                                                                                                                                                                                                                                                                                                                                                                                                                                                                                                                                                                                                                                                      | parcels within the                                                                                                                                                                                                                                          | MEET THE POLICY AND PROCESSIE and Geology Condition<br>LOTS FOR SALE, CONVEYANC<br>THIS PLAT RESTRICTION MAY                                                                                                        | ons:<br>nal Plat: (to be customized based upon the individual circumstances)<br>een found to be impacted by geologic hazards. Mitigation measures and a m                                                                                                                                                                                                                                                                                     | agleridg<br>(719) 54(                                                                                                                                                            |
|               | THAT, BEING THE OWNER OF THE FOLLOWING DESCRIBED TRACT OF LAND, TO WIT:                                                                                                                                                                                                                                                                                                                                                                                                                                                                                                                                                                                                                                                                                                                                                                                                                                                                                                                                                                                                                                                                                                                                                                                                                                                                                                                                                                                                                                                                                                                                                                                                                                                                                                                                                                                                                                                                                                                                                                                                                                          |                                                                                                                                                                                                              | platted boundaries of (<br>included within the boundaries of (<br>VICIN<br>Paso County Public Im                                                                                                                                                                                                                                                                                                                                                                                                                                                                                                                                                                                                                                                                                                                                                                                                                                                                                                                                                                                                                                                                                                                                                                                                                                                                                                                                                                                                                                                                                                                                                                                                                                                                                                                                                                                                                                                                                                                                                                                                                                                                                                                                                                                                     | Add: No direct lot                                                                                                                                                                                                                                          | THE SUBDIVISION IMPROVEME<br>UPON EITHER APPROVAL OF /<br>THE EL PASO BOARD OF COU<br>Planning and Community                                                                                                        | found in the report (Title of Report, generally from the Preliminary Plan file) to be of report) in file (name of file and file number) available at the El Paso Cour Development Department:<br>e lots or location of area)                                                                                                                                                                                                                  | Puebl<br>Puebl<br>Puebl<br>Puebl<br>Puebl<br>Puebl                                                                                                                               |
|               | LEGAL DESCRIPTION:                                                                                                                                                                                                                                                                                                                                                                                                                                                                                                                                                                                                                                                                                                                                                                                                                                                                                                                                                                                                                                                                                                                                                                                                                                                                                                                                                                                                                                                                                                                                                                                                                                                                                                                                                                                                                                                                                                                                                                                                                                                                                               |                                                                                                                                                                                                              | NOT and as such is subject<br>impact fees and mill le                                                                                                                                                                                                                                                                                                                                                                                                                                                                                                                                                                                                                                                                                                                                                                                                                                                                                                                                                                                                                                                                                                                                                                                                                                                                                                                                                                                                                                                                                                                                                                                                                                                                                                                                                                                                                                                                                                                                                                                                                                                                                                                                                                                                                                                | to applicable toad                                                                                                                                                                                                                                          | AUTHORIZED BY THE SUBMIS<br>Rockfall Source:(name le<br>Rockfall Runout Zone:(n<br>Potentially Seasonally H<br>18. DEVELOPER SHALL COMPLY V                                                                         | ots or location of area)<br>ame lots or location of area)<br>igh Groundwater:(name lots or location of area)                                                                                                                                                                                                                                                                                                                                  |                                                                                                                                                                                  |
|               | A TRACT OF LAND BEING A PORTION OF SOUTHWEST QUARTER OF SECTION 21, AND A PORTION OF THE NORTHWEST QUARTER OF<br>SOUTH, RANGE 64 WEST OF THE 6TH P.M., EL PASO COUNTY, STATE OF COLORADO, BEING MORE PARTICULARLY DESCRIBED AS FO                                                                                                                                                                                                                                                                                                                                                                                                                                                                                                                                                                                                                                                                                                                                                                                                                                                                                                                                                                                                                                                                                                                                                                                                                                                                                                                                                                                                                                                                                                                                                                                                                                                                                                                                                                                                                                                                                | DLLOWS:                                                                                                                                                                                                      | revised<br>tank sites, pump                                                                                                                                                                                                                                                                                                                                                                                                                                                                                                                                                                                                                                                                                                                                                                                                                                                                                                                                                                                                                                                                                                                                                                                                                                                                                                                                                                                                                                                                                                                                                                                                                                                                                                                                                                                                                                                                                                                                                                                                                                                                                                                                                                                                                                                                          | The Subdivider(s) agrees on behalf of him/herself and<br>any developer or builder successors and assignees<br>that Subdivider and/or said successors and assigns                                                                                            | REQUIREMENTS, AN OTHER A                                                                                                                                                                                            | vater:<br>in the area, all foundations shall incorporate an underground drainage systen                                                                                                                                                                                                                                                                                                                                                       | <sup>w</sup><br>→ 1216<br>1206                                                                                                                                                   |
|               | BASIS OF BEARINGS: THE NORTH LINE OF SAID SECTION 28, TOWNSHIP 12 SOUTH, RANGE 64 WEST OF THE 6TH P.M., EL PA<br>COLORADO BEING MONUMENTED AT EACH END BY A 3-1/4" ALUMINUM SURVEYOR'S CAP STAMPED "F<br>ASSUMED TO BEAR S89°47'04"E, A DISTANCE OF 5,285.07 FEET.                                                                                                                                                                                                                                                                                                                                                                                                                                                                                                                                                                                                                                                                                                                                                                                                                                                                                                                                                                                                                                                                                                                                                                                                                                                                                                                                                                                                                                                                                                                                                                                                                                                                                                                                                                                                                                               | ,                                                                                                                                                                                                            | stations etc                                                                                                                                                                                                                                                                                                                                                                                                                                                                                                                                                                                                                                                                                                                                                                                                                                                                                                                                                                                                                                                                                                                                                                                                                                                                                                                                                                                                                                                                                                                                                                                                                                                                                                                                                                                                                                                                                                                                                                                                                                                                                                                                                                                                                                                                                         | shall be required to pay traffic impact fees in<br>accordance with the El Paso County Road Impact Fee<br>Program Resolution (Resolution No. 16-454), or any                                                                                                 | 19. WATER AND WASTEWATER SERVICES FOR THIS SUBDIN                                                                                                                                                                   |                                                                                                                                                                                                                                                                                                                                                                                                                                               | kton Dr.<br>19) 576-:                                                                                                                                                            |
|               | COMMENCING AT THE NORTHWEST CORNER OF SAID SECTION 28; THENCE S29°17'12"E, A DISTANCE OF 1,315.11 FEET TO A POINT O<br>ON THE EASTERLY RIGHT-OF-WAY LINE OF EXISTING EASTONVILLE ROAD (60.00 FOOT WIDE), SAID POINT BEING THE POINT OF BEG<br>EASTERLY RIGHT-OF-WAY AS DEFINED BY CERTIFIED BOUNDARY SURVEY, AS RECORDED UNDER DEPOSIT NO. 201900096 THE FOL                                                                                                                                                                                                                                                                                                                                                                                                                                                                                                                                                                                                                                                                                                                                                                                                                                                                                                                                                                                                                                                                                                                                                                                                                                                                                                                                                                                                                                                                                                                                                                                                                                                                                                                                                     | INNING; THENCE ON SAID 35.564                                                                                                                                                                                | TRACT NO. AREA USE/ALLOWED STRUCTURES                                                                                                                                                                                                                                                                                                                                                                                                                                                                                                                                                                                                                                                                                                                                                                                                                                                                                                                                                                                                                                                                                                                                                                                                                                                                                                                                                                                                                                                                                                                                                                                                                                                                                                                                                                                                                                                                                                                                                                                                                                                                                                                                                                                                                                                                | amendments thereto, at or prior to the time of building<br>permit submittals. The fee obligation, if not paid at final<br>plat recording, shall be documented on all sales                                                                                  |                                                                                                                                                                                                                     | complete; add other<br>gas and electric<br>providers                                                                                                                                                                                                                                                                                                                                                                                          | Part (71)<br>Filtice: (7)<br>Filtice: (7)<br>Filtice: (7)                                                                                                                        |
|               | 1. ON THE ARC OF A CURVE TO THE LEFT WHOSE CENTER BEARS N79°27'48"W, HAVING A DELTA OF 18°12'30", A RADIUS OF 163<br>518.00 FEET TO A POINT OF TANGENT;                                                                                                                                                                                                                                                                                                                                                                                                                                                                                                                                                                                                                                                                                                                                                                                                                                                                                                                                                                                                                                                                                                                                                                                                                                                                                                                                                                                                                                                                                                                                                                                                                                                                                                                                                                                                                                                                                                                                                          | provided                                                                                                                                                                                                     | A8.077 ACOPEN SPACE, PUBLIC TRAIL, DRAINAGEB1.521 ACOPEN SPACE, PUBLIC TRAIL, DRAINAGE                                                                                                                                                                                                                                                                                                                                                                                                                                                                                                                                                                                                                                                                                                                                                                                                                                                                                                                                                                                                                                                                                                                                                                                                                                                                                                                                                                                                                                                                                                                                                                                                                                                                                                                                                                                                                                                                                                                                                                                                                                                                                                                                                                                                               | documents and on plat notes to ensure that a title<br>search would find the fee obligation before sale of the<br>property.                                                                                                                                  | LIMITATION OF ACTIONS AGAINST LAND SURVEYORS:<br>ALL ACTIONS AGAINST ANY LAND SURVEYOR BROUGHT TO F<br>NEGLIGENT OR DEFECTIVE LAND SURVEY SHALL BE BROUGI                                                           |                                                                                                                                                                                                                                                                                                                                                                                                                                               |                                                                                                                                                                                  |
|               | 2. N07°40'18"W, A DISTANCE OF 624.33 FEET; Please use template Owners Certificate                                                                                                                                                                                                                                                                                                                                                                                                                                                                                                                                                                                                                                                                                                                                                                                                                                                                                                                                                                                                                                                                                                                                                                                                                                                                                                                                                                                                                                                                                                                                                                                                                                                                                                                                                                                                                                                                                                                                                                                                                                | TRACT TABLE<br>TRACT SIZE OWNERSHIP/ USE<br>MAINTENANCE USE<br>A 0.766 URMD/JRMD LAN                                                                                                                         |                                                                                                                                                                                                                                                                                                                                                                                                                                                                                                                                                                                                                                                                                                                                                                                                                                                                                                                                                                                                                                                                                                                                                                                                                                                                                                                                                                                                                                                                                                                                                                                                                                                                                                                                                                                                                                                                                                                                                                                                                                                                                                                                                                                                                                                                                                      | GRANDVIEW RESERVE METROPOLITAN DISTRICT<br>GRANDVIEW RESERVE METROPOLITAN DISTRICT                                                                                                                                                                          | THE ACTION EITHER DISCOVERED OR IN THE EXERCISE OF F<br>DISCOVERED THE NEGLIGENCE OR DEFECT WHICH GAVE RIS<br>CASE SHALL SUCH AN ACTION BE BROUGHT MORE THAN TEI                                                    | REASONABLE DILIGENCE AND CONCERN SHOULD HAVE<br>SE TO SUCH ACTION, AND NOT THEREAFTER, BUT IN NO                                                                                                                                                                                                                                                                                                                                              |                                                                                                                                                                                  |
|               | THENCE N80°44'04"E, A DIST The undersigned, being all the owners, mortgagees, beneficiaries of deeds of trust and holders of other S53°42'43"E, A DISTANCE OF interests in the land described herein, have laid out, subdivided, and platted said lands into lots, tracts, S65°28'30"E, A DISTANCE OF streets, and easements (use which are applicable) as shown hereon under the name and subdivision of S57°00'05"E, A DISTANCE OF A DISTANCE OF A DISTANCE OF streets, and easements (use which are applicable) as shown hereon under the name and subdivision of S57°00'05"E, A DISTANCE OF A DISTANCE OF                                                                                                                                                                                                                                                                                                                                                                                                                                                                                                                                                                                                                                                                                                                                                                                                                                                                                                                                                                                                                                                                                                                                                                                                                                                                                                                                                                                                                                                                                                    | FEET; THENCE     0.232     UNID/UNID     LANC       7 FEET; THENCE     0.232     UNID/UNID     DAN       .07 FEET; THENCE     c     0.192     UNID/UNID       .07 FEET; THENCE     c     0.192     UNID/UNID | SUMMARY:<br>SSCAMMAC/VENUS SACE/TRAL/<br>MACE/VENUS UTURES<br>SSCAMMAC/VENUS SACE/TRAL/<br>MACE/VENUS UTURES<br>SSCAMMAC/VENUS SACE/TRAL/<br>MACE/VENUS UTURES<br>SSCAMMAC/VENUS UTURES<br>SSCAMMAC/VENUS SACE/TRAL/<br>MACE/VENUS UTURES<br>SSCAMMAC/VENUS SACE/TRAL/<br>SSCAMMAC/VENUS SACE/TRAL/<br>SS | When the Property is Subject to Existing or Proposed<br>Covenants:<br>All property within this subdivision is subject to a waiting                                                                                                                          | WHICH SUCH ACTION IS BASED.                                                                                                                                                                                         |                                                                                                                                                                                                                                                                                                                                                                                                                                               |                                                                                                                                                                                  |
|               | S70°55'24"E, A DISTANCE OF said owner does hereby covenant and agree that the public improvements will be constructed to El Paso<br>HALF OF SAID SECTION 28,<br>N89°47'08"W. A DISTANCE OF expense, all to the satisfaction of the Board of County Commissioners of El Paso County, Colorado.                                                                                                                                                                                                                                                                                                                                                                                                                                                                                                                                                                                                                                                                                                                                                                                                                                                                                                                                                                                                                                                                                                                                                                                                                                                                                                                                                                                                                                                                                                                                                                                                                                                                                                                                                                                                                    | NORTH HALF OF THE NORTH<br>CE OF 25.00 FEET; THENCE                                                                                                                                                          | GENERAL NOTES: FFFS revised                                                                                                                                                                                                                                                                                                                                                                                                                                                                                                                                                                                                                                                                                                                                                                                                                                                                                                                                                                                                                                                                                                                                                                                                                                                                                                                                                                                                                                                                                                                                                                                                                                                                                                                                                                                                                                                                                                                                                                                                                                                                                                                                                                                                                                                                          | Declaration of Covenants as recorded at Reception<br>No, of the records of the El Paso<br>County Clerk and Recorder.                                                                                                                                        | I <mark>ation</mark><br>I, JONATHAN W. TESSIN, A DULY REGISTERED PROFESSION/<br>HEREBY CERTIFY THAT THIS PLAT TRULY AND CORRECTLY R                                                                                 | •                                                                                                                                                                                                                                                                                                                                                                                                                                             |                                                                                                                                                                                  |
|               | N41°03'22"E, A DISTANCE OF<br>EASTONVILLE ROAD, SAID F<br>Gr public utilities and communication systems and other purposes as shown hereon. The entities<br>responsible for providing the services for which the easements are established are hereby granted the                                                                                                                                                                                                                                                                                                                                                                                                                                                                                                                                                                                                                                                                                                                                                                                                                                                                                                                                                                                                                                                                                                                                                                                                                                                                                                                                                                                                                                                                                                                                                                                                                                                                                                                                                                                                                                                | -WAY LINE OF SAID<br>I am not familiar w<br>this incomplete note                                                                                                                                             | <ol> <li>THE DATE OF PREPARATION IS OCTOBER 6, 2022.</li> <li>THE NORTH LINE OF SAID SECTION 28, TOWNSHIP 12 SOUTH, RANGE</li> </ol>                                                                                                                                                                                                                                                                                                                                                                                                                                                                                                                                                                                                                                                                                                                                                                                                                                                                                                                                                                                                                                                                                                                                                                                                                                                                                                                                                                                                                                                                                                                                                                                                                                                                                                                                                                                                                                                                                                                                                                                                                                                                                                                                                                 | GE 64 WEST OF THE 6TH P.M., EL PASO COUNTY, STATE OF COLORADO                                                                                                                                                                                               | MATHEMATICAL CLOSURE ERRORS ARE LESS THAN 1:10,000<br>COMPLIANCE WITH ALL LAWS OF THE STATE OF COLORADO<br>OF LAND AND ALL APPLICABLE PROVISIONS OF THE EL PASC                                                     | AND THAT SAID PLAT HAD BEEN PREPARED IN FULL<br>DEALING WITH MONUMENTS, SUBDIVISION, OR SURVEYING                                                                                                                                                                                                                                                                                                                                             |                                                                                                                                                                                  |
|               | CONTAINING A CALCULATEI replacement of utility lines and related facilities.                                                                                                                                                                                                                                                                                                                                                                                                                                                                                                                                                                                                                                                                                                                                                                                                                                                                                                                                                                                                                                                                                                                                                                                                                                                                                                                                                                                                                                                                                                                                                                                                                                                                                                                                                                                                                                                                                                                                                                                                                                     | You must identify the<br>easements within the<br>title work schedule E                                                                                                                                       | <ul> <li>BEING MONUMENTED AT EACH END BY A 3-1/4" ALUMINUM SURVEYO</li> <li>A DISTANCE OF 5,285.07 FEET.</li> </ul>                                                                                                                                                                                                                                                                                                                                                                                                                                                                                                                                                                                                                                                                                                                                                                                                                                                                                                                                                                                                                                                                                                                                                                                                                                                                                                                                                                                                                                                                                                                                                                                                                                                                                                                                                                                                                                                                                                                                                                                                                                                                                                                                                                                  | R'S CAP STAMPED "PSINC LS 30087" AND ASSUMED TO BEAR S89°47'04"E,<br>JAMES SURVEYING, INC. TO: DETERMINE OWNERSHIP OF THIS TRACT.                                                                                                                           | I ATTEST THE ABOVE ON THISDAY OF                                                                                                                                                                                    | _, 20<br>Dard of County Commissioners Certificate                                                                                                                                                                                                                                                                                                                                                                                             |                                                                                                                                                                                  |
|               | DEDICATION:     By:<br>Title:                                                                                                                                                                                                                                                                                                                                                                                                                                                                                                                                                                                                                                                                                                                                                                                                                                                                                                                                                                                                                                                                                                                                                                                                                                                                                                                                                                                                                                                                                                                                                                                                                                                                                                                                                                                                                                                                                                                                                                                                                                                                                    | on this plat & state if<br>they are to remain o<br>be vacated by this<br>plat instrument                                                                                                                     | VERIEV THE DESCRIPTION SHOWN, VERIEV THE COMPATIBILITY (                                                                                                                                                                                                                                                                                                                                                                                                                                                                                                                                                                                                                                                                                                                                                                                                                                                                                                                                                                                                                                                                                                                                                                                                                                                                                                                                                                                                                                                                                                                                                                                                                                                                                                                                                                                                                                                                                                                                                                                                                                                                                                                                                                                                                                             | DF THIS DESCRIPTION WITH THAT OF ADJACENT TRACTS, OR VERIFY<br>EASEMENTS, RIGHT-OF-WAY, OR TITLE OF RECORD, EDWARD-JAMES                                                                                                                                    |                                                                                                                                                                                                                     | his plat for (name of subdivision or plat) was approved for filing by the El Pase<br>pard of County Commissioners on the day of, 200, sub<br>pecified hereon and any conditions included in the resolution of approval. The<br>e public (streets, tracts, easements: list those applicable) are accepted, but p                                                                                                                               | ubject to any notes<br>the dedications of land to                                                                                                                                |
|               | THE UNDERSIGNED BEING 1<br>AND EASEMENTS AS SHOW<br>STREETS HEREBY PLATED<br>IMPROVEMENTS WILL BE & Secretary/Treasurer                                                                                                                                                                                                                                                                                                                                                                                                                                                                                                                                                                                                                                                                                                                                                                                                                                                                                                                                                                                                                                                                                                                                                                                                                                                                                                                                                                                                                                                                                                                                                                                                                                                                                                                                                                                                                                                                                                                                                                                          | ITO LOTS, TRACTS, STREETS<br>), STATE OF COLORADO. ALL<br>ID AGREE THAT THE PUBLIC<br>OL FOR THE SAME WILL BE revised                                                                                        | 4. ANY PERSON WHO KNOWINGLY REMOVES, ALTERS, OR DEFACES<br>CLASS TWO (2) MISDEMEANOR PURSUANT TO STATE STATUTE 18-4-5                                                                                                                                                                                                                                                                                                                                                                                                                                                                                                                                                                                                                                                                                                                                                                                                                                                                                                                                                                                                                                                                                                                                                                                                                                                                                                                                                                                                                                                                                                                                                                                                                                                                                                                                                                                                                                                                                                                                                                                                                                                                                                                                                                                | ANY PUBLIC LAND SURVEY MONUMENTS OR ACCESSORY, COMMITS A 08, C.R.S.                                                                                                                                                                                         | JONATHAN W. TESSIN, PROFESSIONAL LAND SURVEYOR                                                                                                                                                                      | ereon will not become the maintenance responsibility of El Paso County until<br>cceptance of the public improvements in accordance with the requirements of<br>ode and Engineering Criteria Manual, and the Subdivision Improvements Agr                                                                                                                                                                                                      | til preliminary<br>of the Land Development                                                                                                                                       |
|               | PROVIDED AT SAID OWNEF<br>ACCEPTANCE BY RESOLUT STATE OF COLORADO)<br>UTILITY FASEMENTS SHOW ) SS.                                                                                                                                                                                                                                                                                                                                                                                                                                                                                                                                                                                                                                                                                                                                                                                                                                                                                                                                                                                                                                                                                                                                                                                                                                                                                                                                                                                                                                                                                                                                                                                                                                                                                                                                                                                                                                                                                                                                                                                                               | COUNTY, COLORADO. UPON<br>) COUNTY , COLORADO. THE<br>HER PURPOSES AS SHOWN                                                                                                                                  | <ol> <li>THE ADDRESS(ES) EXHIBITED ON THIS PLAT ARE FOR INFORMATION<br/>SUBJECT TO CHANGE.</li> <li>THE LINEAL UNIT OF MEASURE IS THE U.S. SURVEY FOOT.</li> </ol>                                                                                                                                                                                                                                                                                                                                                                                                                                                                                                                                                                                                                                                                                                                                                                                                                                                                                                                                                                                                                                                                                                                                                                                                                                                                                                                                                                                                                                                                                                                                                                                                                                                                                                                                                                                                                                                                                                                                                                                                                                                                                                                                   | IAL PURPOSES ONLY. THEY ARE NOT THE LEGAL DESCRIPTION AND ARE                                                                                                                                                                                               |                                                                                                                                                                                                                     | hair, Board of County Commissioners Date Date                                                                                                                                                                                                                                                                                                                                                                                                 | 2 SOUTH                                                                                                                                                                          |
|               | HEREON. THE ENTITIES RES COUNTY OF) RIGHT OF INGRESS AND E RELATED FACILITIES. Acknowledged before me this day of, 200 byas                                                                                                                                                                                                                                                                                                                                                                                                                                                                                                                                                                                                                                                                                                                                                                                                                                                                                                                                                                                                                                                                                                                                                                                                                                                                                                                                                                                                                                                                                                                                                                                                                                                                                                                                                                                                                                                                                                                                                                                      | Y GRANTED THE PERPETUAL<br>ENT OF UTILITY LINES AND                                                                                                                                                          |                                                                                                                                                                                                                                                                                                                                                                                                                                                                                                                                                                                                                                                                                                                                                                                                                                                                                                                                                                                                                                                                                                                                                                                                                                                                                                                                                                                                                                                                                                                                                                                                                                                                                                                                                                                                                                                                                                                                                                                                                                                                                                                                                                                                                                                                                                      | DESIGNATED FLOODPLAIN AS DETERMINED BY FEMA PER FIRM PANEL                                                                                                                                                                                                  | THIS PLAT FOR GRANDVIEW RESERVE FILING NO. 1 WAS APP<br>COUNTY COMMISSIONERS ON THISDAY OF<br>HEREON AND THE PUBLIC (STREETS AND EASEMENTS) ARE .                                                                   | 202_ A.D. SUBJECT TO ANY NOTES SPECIFIED                                                                                                                                                                                                                                                                                                                                                                                                      | E FII<br>T<br>SHIP 13<br>PASO, S                                                                                                                                                 |
|               | OWNER:       My commission expires         Witness my hand and official seal                                                                                                                                                                                                                                                                                                                                                                                                                                                                                                                                                                                                                                                                                                                                                                                                                                                                                                                                                                                                                                                                                                                                                                                                                                                                                                                                                                                                                                                                                                                                                                                                                                                                                                                                                                                                                                                                                                                                                                                                                                     |                                                                                                                                                                                                              | AND AN ADJACENT 10 FOOT WIDE MVEA EASEMENT, ALL SIDE LOT<br>UTILITY AND DRAINAGE EASEMENT, ALL REAR LOT LINE ARE HEREE                                                                                                                                                                                                                                                                                                                                                                                                                                                                                                                                                                                                                                                                                                                                                                                                                                                                                                                                                                                                                                                                                                                                                                                                                                                                                                                                                                                                                                                                                                                                                                                                                                                                                                                                                                                                                                                                                                                                                                                                                                                                                                                                                                               | ATTED WITH A 5 FOOT WIDE PUBLIC UTILITY, AND DRAINAGE EASEMENT<br>LINES ARE HEREBY PLATTED ON EITHER SIDE WITH A 5 FOOT PUBLIC<br>BY PLATTED WITH A 10 FEET PUBLIC UTILITY AND DRAINAGE EASEMENT<br>MAINTENANCE OF THESE EASEMENTS SHALL BE VESTED WITH THE | BECOME MAINTENANCE RESPONSIBILITY OF EL PASO COUN<br>IMPROVEMENTS IN ACCORDANCE WITH THE REQUIREMENTS<br>MANUAL, AND SUBDIVISION IMPROVEMENTS AGREEMENT.                                                            | OF LAND DEVELOPMENT CODE AND ENGINEERING CRITERIA                                                                                                                                                                                                                                                                                                                                                                                             | ERVI<br>L PLA<br>Rter C<br>r of el                                                                                                                                               |
|               | THE AFOREMENTIONED,                                                                                                                                                                                                                                                                                                                                                                                                                                                                                                                                                                                                                                                                                                                                                                                                                                                                                                                                                                                                                                                                                                                                                                                                                                                                                                                                                                                                                                                                                                                                                                                                                                                                                                                                                                                                                                                                                                                                                                                                                                                                                              | DAY OF                                                                                                                                                                                                       | INDIVIDUAL PROPERTY OWNERS.<br>9. ALL PROPERTY OWNERS ARE RESPONSIBLE FOR MAINTAINING PR                                                                                                                                                                                                                                                                                                                                                                                                                                                                                                                                                                                                                                                                                                                                                                                                                                                                                                                                                                                                                                                                                                                                                                                                                                                                                                                                                                                                                                                                                                                                                                                                                                                                                                                                                                                                                                                                                                                                                                                                                                                                                                                                                                                                             | ROPER WATER DRAINAGE IN AND THROUGH THEIR PROPERTY. PUBLIC                                                                                                                                                                                                  | CHAIR, BOARD OF COUNTY COMMISSIONERS add                                                                                                                                                                            | ed Template please                                                                                                                                                                                                                                                                                                                                                                                                                            | RES<br>TINAI<br>ST QUA<br>ST QUA                                                                                                                                                 |
|               | NOTARIAL:       Signatures of managers/members for a LLC shall be acknowledged as follows:<br>(print name) as Manager/Member of company, a state limited liability company.                                                                                                                                                                                                                                                                                                                                                                                                                                                                                                                                                                                                                                                                                                                                                                                                                                                                                                                                                                                                                                                                                                                                                                                                                                                                                                                                                                                                                                                                                                                                                                                                                                                                                                                                                                                                                                                                                                                                      |                                                                                                                                                                                                              | OTHERWISE INDICATED. STRUCTURES, FENCES, MATERIALS, OR LAI<br>PLACED IN DRAINAGE EASEMENTS.                                                                                                                                                                                                                                                                                                                                                                                                                                                                                                                                                                                                                                                                                                                                                                                                                                                                                                                                                                                                                                                                                                                                                                                                                                                                                                                                                                                                                                                                                                                                                                                                                                                                                                                                                                                                                                                                                                                                                                                                                                                                                                                                                                                                          | SHALL BE MAINTAINED BY INDIVIDUAL PROPERTY OWNERS, UNLESS<br>NDSCAPING THAT COULD IMPEDE THE FLOW OF RUNOFF SHALL NOT BE                                                                                                                                    | DIRECTOR OF PLANNING AND                                                                                                                                                                                            | DATE                                                                                                                                                                                                                                                                                                                                                                                                                                          | IEW<br>UTHWE<br>OF SEC                                                                                                                                                           |
|               | STATE OF COLORADO ) (Note: Required when separate ratification statements for deed of trust holders, mortgagees are not<br>) S<br>COUNTY OF EL PASO )                                                                                                                                                                                                                                                                                                                                                                                                                                                                                                                                                                                                                                                                                                                                                                                                                                                                                                                                                                                                                                                                                                                                                                                                                                                                                                                                                                                                                                                                                                                                                                                                                                                                                                                                                                                                                                                                                                                                                            |                                                                                                                                                                                                              | 10. THE FOLLOWING REPORTS HAVE BEEN SUBMITTED AND ARE O<br>DEPARTMENT: FINAL DRAINAGE REPORT, WATER RESOURCE REPOR<br>PROTECTION REPORT, WILDLIFE HAZARD REPORT; NATURAL FEATUR                                                                                                                                                                                                                                                                                                                                                                                                                                                                                                                                                                                                                                                                                                                                                                                                                                                                                                                                                                                                                                                                                                                                                                                                                                                                                                                                                                                                                                                                                                                                                                                                                                                                                                                                                                                                                                                                                                                                                                                                                                                                                                                      | T; WASTEWATER DISPOSAL REPORT; GEOLOGY AND SOILS REPORT, FIRE                                                                                                                                                                                               |                                                                                                                                                                                                                     |                                                                                                                                                                                                                                                                                                                                                                                                                                               | NDV<br>THE SO<br>ARTER (                                                                                                                                                         |
|               | THE FOREGOING INSTRUMENT WAS ACKNOWLEDGED BEFORE ME THIS DAY OF, 202_ A.D., BY<br>                                                                                                                                                                                                                                                                                                                                                                                                                                                                                                                                                                                                                                                                                                                                                                                                                                                                                                                                                                                                                                                                                                                                                                                                                                                                                                                                                                                                                                                                                                                                                                                                                                                                                                                                                                                                                                                                                                                                                                                                                               |                                                                                                                                                                                                              |                                                                                                                                                                                                                                                                                                                                                                                                                                                                                                                                                                                                                                                                                                                                                                                                                                                                                                                                                                                                                                                                                                                                                                                                                                                                                                                                                                                                                                                                                                                                                                                                                                                                                                                                                                                                                                                                                                                                                                                                                                                                                                                                                                                                                                                                                                      | EGULATIONS, ORDINANCES, REVIEW AND PERMIT REQUIREMENT, AND<br>INCLUDING, BUT NOT LIMITED TO, THE COLORADO DEPARTMENT OF<br>RMY CORP. OF ENGINEERS, THE U.S FISH & WILDLIFE SERVICE AND/OR                                                                   | COUNTY ASSESSO                                                                                                                                                                                                      | d                                                                                                                                                                                                                                                                                                                                                                                                                                             | GRA<br>ION OF<br>EST QU/                                                                                                                                                         |
|               | WITNESS MY HAND AND OFFICIAL SEAL:<br>MY COMMISSION EXPIRES:                                                                                                                                                                                                                                                                                                                                                                                                                                                                                                                                                                                                                                                                                                                                                                                                                                                                                                                                                                                                                                                                                                                                                                                                                                                                                                                                                                                                                                                                                                                                                                                                                                                                                                                                                                                                                                                                                                                                                                                                                                                     |                                                                                                                                                                                                              | 12. A DRIVEWAY PERMIT IS REQUIRED TO BE APPLIED FOR AND GR<br>DRIVEWAY.                                                                                                                                                                                                                                                                                                                                                                                                                                                                                                                                                                                                                                                                                                                                                                                                                                                                                                                                                                                                                                                                                                                                                                                                                                                                                                                                                                                                                                                                                                                                                                                                                                                                                                                                                                                                                                                                                                                                                                                                                                                                                                                                                                                                                              | ANTED BY EL PASO COUNTY PRIOR TO ALL ESTABLISHMENT OF ANY                                                                                                                                                                                                   | CLERK AND RECORDER:<br>STATE OF COLORADO )                                                                                                                                                                          |                                                                                                                                                                                                                                                                                                                                                                                                                                               | A PORT<br>SRTHW<br>6TH I                                                                                                                                                         |
|               | Acceptance Certificate for Tracts (accepting entity<br>in existence)<br>The dedication of Tracts (list tracts and use) are                                                                                                                                                                                                                                                                                                                                                                                                                                                                                                                                                                                                                                                                                                                                                                                                                                                                                                                                                                                                                                                                                                                                                                                                                                                                                                                                                                                                                                                                                                                                                                                                                                                                                                                                                                                                                                                                                                                                                                                       |                                                                                                                                                                                                              | <ol> <li>MAILBOXES SHALL BE INSTALLED IN ACCORDANCE WITH ALL EL PAS</li> <li>TRACTS A, B, C, AND D ARE TO BE OWNED AND MAINTAINED BY THANDSCAPE FASEMENTS, DEALWARE, TRACTS, STORM WATER FASE</li> </ol>                                                                                                                                                                                                                                                                                                                                                                                                                                                                                                                                                                                                                                                                                                                                                                                                                                                                                                                                                                                                                                                                                                                                                                                                                                                                                                                                                                                                                                                                                                                                                                                                                                                                                                                                                                                                                                                                                                                                                                                                                                                                                             |                                                                                                                                                                                                                                                             | COUNTY OF EL PASO )                                                                                                                                                                                                 | RECORD IN MY OFFICE AT                                                                                                                                                                                                                                                                                                                                                                                                                        | THE N                                                                                                                                                                            |
| Please use to | THE DEDICATION (<br>FOR OWNERSHIP /<br>BY:BY:                                                                                                                                                                                                                                                                                                                                                                                                                                                                                                                                                                                                                                                                                                                                                                                                                                                                                                                                                                                                                                                                                                                                                                                                                                                                                                                                                                                                                                                                                                                                                                                                                                                                                                                                                                                                                                                                                                                                                                                                                                                                    | BE CONVEYED                                                                                                                                                                                                  | <ul> <li>15. THERE SHALL BE NO DIRECT ACCESS TO EASTONVILLE ROAD.</li> </ul>                                                                                                                                                                                                                                                                                                                                                                                                                                                                                                                                                                                                                                                                                                                                                                                                                                                                                                                                                                                                                                                                                                                                                                                                                                                                                                                                                                                                                                                                                                                                                                                                                                                                                                                                                                                                                                                                                                                                                                                                                                                                                                                                                                                                                         |                                                                                                                                                                                                                                                             | O'CLOCKM., THIS DAY OF<br>IS DULY RECORDED UNDER RECEPTION NUMBER                                                                                                                                                   | , 202A.D., AND<br>OF THE                                                                                                                                                                                                                                                                                                                                                                                                                      |                                                                                                                                                                                  |
|               | AS BY: (notarized signature) Replace note #9 with:<br>OF President STATE OF COLORADO ) All property owners are responsible for maintain                                                                                                                                                                                                                                                                                                                                                                                                                                                                                                                                                                                                                                                                                                                                                                                                                                                                                                                                                                                                                                                                                                                                                                                                                                                                                                                                                                                                                                                                                                                                                                                                                                                                                                                                                                                                                                                                                                                                                                          |                                                                                                                                                                                                              | 16. THE METROPOLITAN DISTRICT NO, IS EST,<br>, RECORDS OF EL PASO COUNTY, COLORA                                                                                                                                                                                                                                                                                                                                                                                                                                                                                                                                                                                                                                                                                                                                                                                                                                                                                                                                                                                                                                                                                                                                                                                                                                                                                                                                                                                                                                                                                                                                                                                                                                                                                                                                                                                                                                                                                                                                                                                                                                                                                                                                                                                                                     | ABLISHED IN THE DOCUMENT RECORDED UNDER RECEPTION NUMBER                                                                                                                                                                                                    | RECORDS OF EL PASO COUNTY, COLORADO.<br>CHUCK BROERMAN, RECORDER                                                                                                                                                    | revised                                                                                                                                                                                                                                                                                                                                                                                                                                       | DRAWN BY JW                                                                                                                                                                      |
|               | NOTICE:       STATE OF COLORADO )       and through their property. Public drainage each plat shall be maintained by the individual lot ov Homebuilders are responsible to ensure property.                                                                                                                                                                                                                                                                                                                                                                                                                                                                                                                                                                                                                                                                                                                                                                                                                                                                                                                                                                                                                                                                                                                                                                                                                                                                                                                                                                                                                                                                                                                                                                                                                                                                                                                                                                                                                                                                                                                      | vners unless otherwise indicated.<br>r drainage around structures,                                                                                                                                           | Add the following notes:<br>1. The Subdivider(s) agrees on behalf of him/herself and any d<br>that Subdivider and/or said successors and assigns shall be re-                                                                                                                                                                                                                                                                                                                                                                                                                                                                                                                                                                                                                                                                                                                                                                                                                                                                                                                                                                                                                                                                                                                                                                                                                                                                                                                                                                                                                                                                                                                                                                                                                                                                                                                                                                                                                                                                                                                                                                                                                                                                                                                                        | quired to pay traffic impact fees in accordance                                                                                                                                                                                                             | BY:<br>DEPUTY<br>FEES:                                                                                                                                                                                              | Urban Park Fee                                                                                                                                                                                                                                                                                                                                                                                                                                | CHECKED BY ERI                                                                                                                                                                   |
|               | ACCORDING TO COLORAL Acknowledged before me this day of BASED UPON ANY DEFEC, 20 by drainage easements and swales. Homeowners lot or drainage swales within said easements, and window | s shall not change the grade of the<br>as constructed by the builder, in a                                                                                                                                   | with the El Paso County Road Impact Fee Program Resolution<br>thereto, at or prior to the time of building permit submittals. The<br>recording, shall be documented on all sales documents and on                                                                                                                                                                                                                                                                                                                                                                                                                                                                                                                                                                                                                                                                                                                                                                                                                                                                                                                                                                                                                                                                                                                                                                                                                                                                                                                                                                                                                                                                                                                                                                                                                                                                                                                                                                                                                                                                                                                                                                                                                                                                                                    | (Resolution No. 19-471), or any amendments<br>fee obligation, if not paid at final plat                                                                                                                                                                     | SCHOOL FEE:                                                                                                                                                                                                         | Regional Park Fee                                                                                                                                                                                                                                                                                                                                                                                                                             | H-SCALE N/A<br>JOB NO. 2217-01                                                                                                                                                   |
|               | ANY DEFECT IN THIS SUR<br>THE DATE OF THE CERTIF<br>Witness my hand and official seal<br>Witness my hand and official seal                                                                                                                                                                                                                                                                                                                                                                                                                                                                                                                                                                                                                                                                                                                                                                                                                                                                                                                                                                                                                                                                                                                                                                                                                                                                                                                                                                                                                                                                                                                                                                                                                                                                                                                                                                                                                                                                                                                                                                                       | pacts to properties. Structures,                                                                                                                                                                             | find the fee obligation before sale of the property.<br>2. Lot (or Tract) (or entire property) of this property is s                                                                                                                                                                                                                                                                                                                                                                                                                                                                                                                                                                                                                                                                                                                                                                                                                                                                                                                                                                                                                                                                                                                                                                                                                                                                                                                                                                                                                                                                                                                                                                                                                                                                                                                                                                                                                                                                                                                                                                                                                                                                                                                                                                                 |                                                                                                                                                                                                                                                             | BRIDGE FEE:                                                                                                                                                                                                         | added Add SF2311                                                                                                                                                                                                                                                                                                                                                                                                                              | DATE CREATED <b>9-27-2022</b><br>DATE ISSUED <b>10-14-2022</b>                                                                                                                   |
| L             | Notary Public                                                                                                                                                                                                                                                                                                                                                                                                                                                                                                                                                                                                                                                                                                                                                                                                                                                                                                                                                                                                                                                                                                                                                                                                                                                                                                                                                                                                                                                                                                                                                                                                                                                                                                                                                                                                                                                                                                                                                                                                                                                                                                    |                                                                                                                                                                                                              | Basin/Stormwater Quality BMP Maintenance Agreement and E<br>No of the records of El Paso County. The H<br>maintenance of the subject drainage facilities.                                                                                                                                                                                                                                                                                                                                                                                                                                                                                                                                                                                                                                                                                                                                                                                                                                                                                                                                                                                                                                                                                                                                                                                                                                                                                                                                                                                                                                                                                                                                                                                                                                                                                                                                                                                                                                                                                                                                                                                                                                                                                                                                            | asement as recorded at Reception                                                                                                                                                                                                                            | DRAINAGE FEE:                                                                                                                                                                                                       |                                                                                                                                                                                                                                                                                                                                                                                                                                               | SHEET NO 1 OF                                                                                                                                                                    |
|               | revised                                                                                                                                                                                                                                                                                                                                                                                                                                                                                                                                                                                                                                                                                                                                                                                                                                                                                                                                                                                                                                                                                                                                                                                                                                                                                                                                                                                                                                                                                                                                                                                                                                                                                                                                                                                                                                                                                                                                                                                                                                                                                                          | revised                                                                                                                                                                                                      |                                                                                                                                                                                                                                                                                                                                                                                                                                                                                                                                                                                                                                                                                                                                                                                                                                                                                                                                                                                                                                                                                                                                                                                                                                                                                                                                                                                                                                                                                                                                                                                                                                                                                                                                                                                                                                                                                                                                                                                                                                                                                                                                                                                                                                                                                                      | note                                                                                                                                                                                                                                                        | e added                                                                                                                                                                                                             |                                                                                                                                                                                                                                                                                                                                                                                                                                               |                                                                                                                                                                                  |