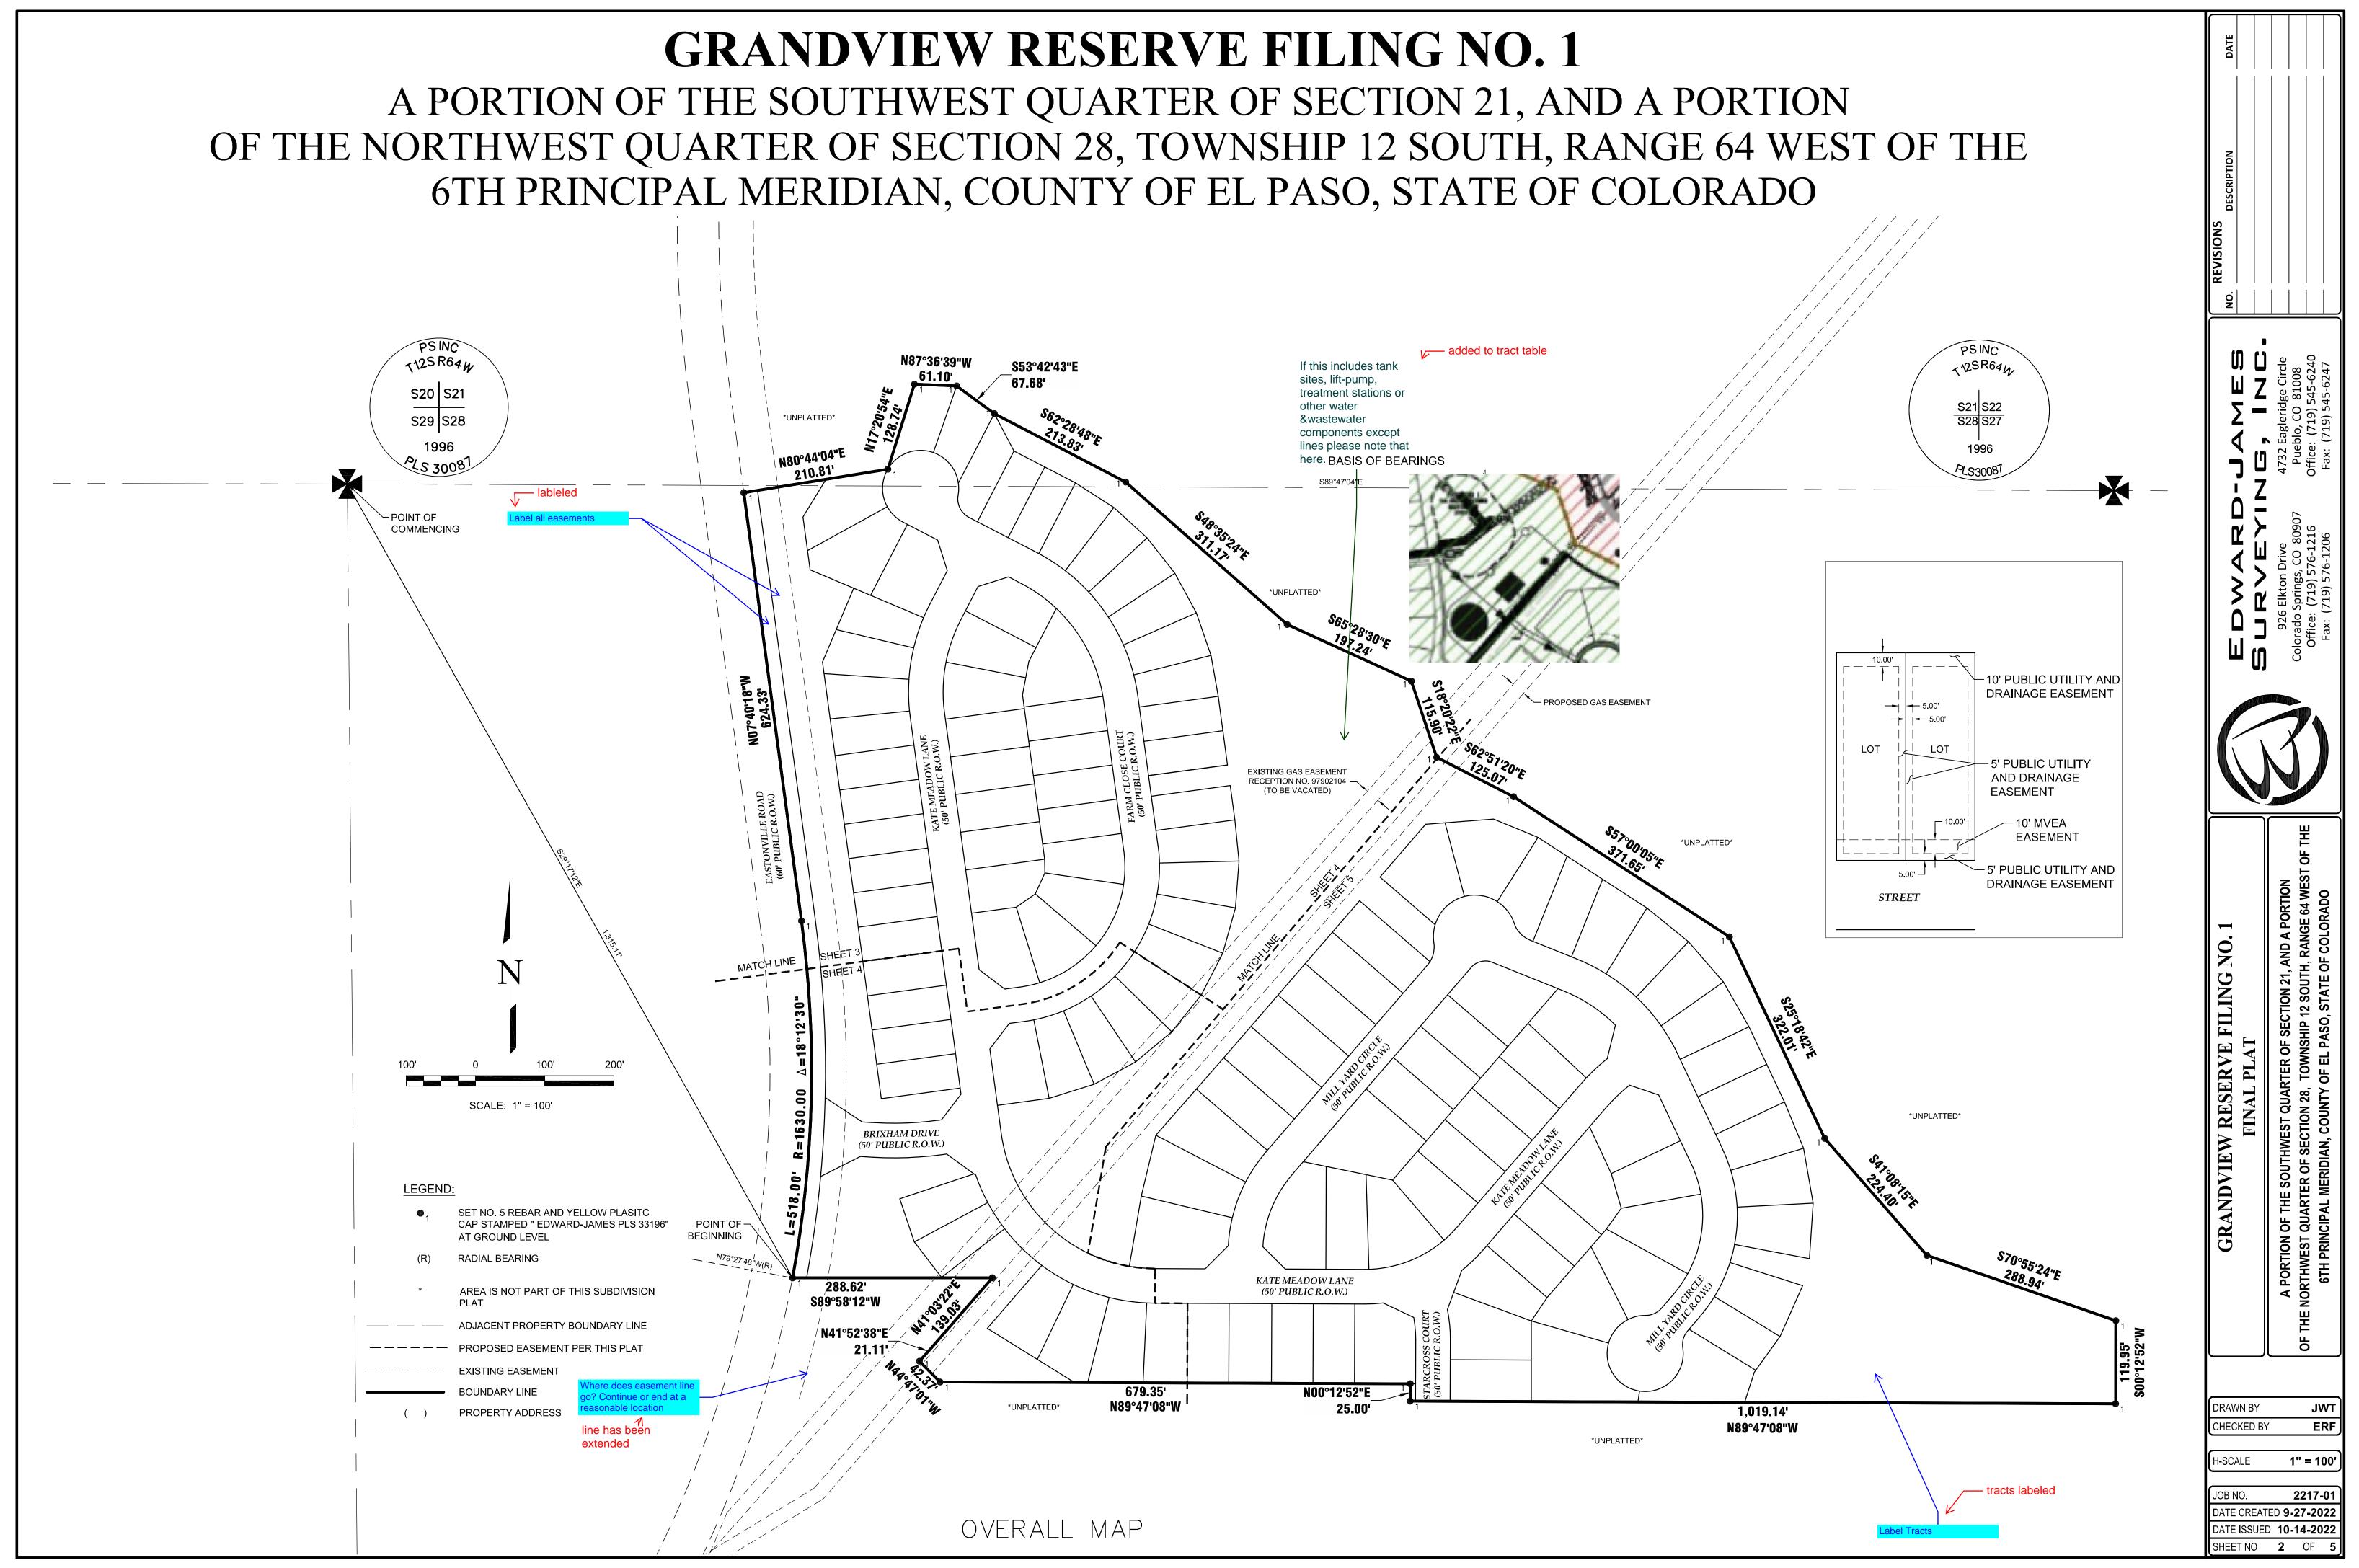

|               |                                                                                                                                                                                                                                                                                                                                                                                                                                                                                                                                                                                                                                                                                                                                                                                                                                                                                                                                                                                                                                                                                                                                                                                                                                                                                                                                                                                                                                                                                                                                                                                                                                                                                                                                                                                                                                                                                                                                                                                                                                                                                                                  | GRANDV                                                                                                                                                                                                       | <b>TEW RESERV</b>                                                                                                                                                                                                                                                                                                                                                                                                                                                                                                                                                                                                                                                                                                                                                                                                                                                                                                                                                                                                                                                                                                                                                                                                                                                                                                                                                                                                                                                                                                                                                                                                                                                                                                                                                                                                                                                                                                                                                                                                                                                                                                                                                                                                                                                                                    | E FILING NO.                                                                                                                                                                                                                                                | 1                                                                                                                                                                                                                   |                                                                                                                                                                                                                                                                                                                                                                                                                                               | DATE                                                                                                                                                                             |
|---------------|------------------------------------------------------------------------------------------------------------------------------------------------------------------------------------------------------------------------------------------------------------------------------------------------------------------------------------------------------------------------------------------------------------------------------------------------------------------------------------------------------------------------------------------------------------------------------------------------------------------------------------------------------------------------------------------------------------------------------------------------------------------------------------------------------------------------------------------------------------------------------------------------------------------------------------------------------------------------------------------------------------------------------------------------------------------------------------------------------------------------------------------------------------------------------------------------------------------------------------------------------------------------------------------------------------------------------------------------------------------------------------------------------------------------------------------------------------------------------------------------------------------------------------------------------------------------------------------------------------------------------------------------------------------------------------------------------------------------------------------------------------------------------------------------------------------------------------------------------------------------------------------------------------------------------------------------------------------------------------------------------------------------------------------------------------------------------------------------------------------|--------------------------------------------------------------------------------------------------------------------------------------------------------------------------------------------------------------|------------------------------------------------------------------------------------------------------------------------------------------------------------------------------------------------------------------------------------------------------------------------------------------------------------------------------------------------------------------------------------------------------------------------------------------------------------------------------------------------------------------------------------------------------------------------------------------------------------------------------------------------------------------------------------------------------------------------------------------------------------------------------------------------------------------------------------------------------------------------------------------------------------------------------------------------------------------------------------------------------------------------------------------------------------------------------------------------------------------------------------------------------------------------------------------------------------------------------------------------------------------------------------------------------------------------------------------------------------------------------------------------------------------------------------------------------------------------------------------------------------------------------------------------------------------------------------------------------------------------------------------------------------------------------------------------------------------------------------------------------------------------------------------------------------------------------------------------------------------------------------------------------------------------------------------------------------------------------------------------------------------------------------------------------------------------------------------------------------------------------------------------------------------------------------------------------------------------------------------------------------------------------------------------------|-------------------------------------------------------------------------------------------------------------------------------------------------------------------------------------------------------------------------------------------------------------|---------------------------------------------------------------------------------------------------------------------------------------------------------------------------------------------------------------------|-----------------------------------------------------------------------------------------------------------------------------------------------------------------------------------------------------------------------------------------------------------------------------------------------------------------------------------------------------------------------------------------------------------------------------------------------|----------------------------------------------------------------------------------------------------------------------------------------------------------------------------------|
|               | A PORTION OF THE SOUTHWEST QUARTER OF SECTION 21, AND A PORTION                                                                                                                                                                                                                                                                                                                                                                                                                                                                                                                                                                                                                                                                                                                                                                                                                                                                                                                                                                                                                                                                                                                                                                                                                                                                                                                                                                                                                                                                                                                                                                                                                                                                                                                                                                                                                                                                                                                                                                                                                                                  |                                                                                                                                                                                                              |                                                                                                                                                                                                                                                                                                                                                                                                                                                                                                                                                                                                                                                                                                                                                                                                                                                                                                                                                                                                                                                                                                                                                                                                                                                                                                                                                                                                                                                                                                                                                                                                                                                                                                                                                                                                                                                                                                                                                                                                                                                                                                                                                                                                                                                                                                      |                                                                                                                                                                                                                                                             |                                                                                                                                                                                                                     |                                                                                                                                                                                                                                                                                                                                                                                                                                               |                                                                                                                                                                                  |
|               | OF THE NORTHWEST QUARTER OF SECTION 28, TOWNSHIP 12 SOUTH, RANGE 64 WEST OF THE                                                                                                                                                                                                                                                                                                                                                                                                                                                                                                                                                                                                                                                                                                                                                                                                                                                                                                                                                                                                                                                                                                                                                                                                                                                                                                                                                                                                                                                                                                                                                                                                                                                                                                                                                                                                                                                                                                                                                                                                                                  |                                                                                                                                                                                                              |                                                                                                                                                                                                                                                                                                                                                                                                                                                                                                                                                                                                                                                                                                                                                                                                                                                                                                                                                                                                                                                                                                                                                                                                                                                                                                                                                                                                                                                                                                                                                                                                                                                                                                                                                                                                                                                                                                                                                                                                                                                                                                                                                                                                                                                                                                      |                                                                                                                                                                                                                                                             |                                                                                                                                                                                                                     |                                                                                                                                                                                                                                                                                                                                                                                                                                               | z                                                                                                                                                                                |
|               |                                                                                                                                                                                                                                                                                                                                                                                                                                                                                                                                                                                                                                                                                                                                                                                                                                                                                                                                                                                                                                                                                                                                                                                                                                                                                                                                                                                                                                                                                                                                                                                                                                                                                                                                                                                                                                                                                                                                                                                                                                                                                                                  |                                                                                                                                                                                                              |                                                                                                                                                                                                                                                                                                                                                                                                                                                                                                                                                                                                                                                                                                                                                                                                                                                                                                                                                                                                                                                                                                                                                                                                                                                                                                                                                                                                                                                                                                                                                                                                                                                                                                                                                                                                                                                                                                                                                                                                                                                                                                                                                                                                                                                                                                      | EL PASO, STATE O                                                                                                                                                                                                                                            |                                                                                                                                                                                                                     | GEOLOGIC HAZARD NOTE: with Plat                                                                                                                                                                                                                                                                                                                                                                                                               |                                                                                                                                                                                  |
|               |                                                                                                                                                                                                                                                                                                                                                                                                                                                                                                                                                                                                                                                                                                                                                                                                                                                                                                                                                                                                                                                                                                                                                                                                                                                                                                                                                                                                                                                                                                                                                                                                                                                                                                                                                                                                                                                                                                                                                                                                                                                                                                                  |                                                                                                                                                                                                              |                                                                                                                                                                                                                                                                                                                                                                                                                                                                                                                                                                                                                                                                                                                                                                                                                                                                                                                                                                                                                                                                                                                                                                                                                                                                                                                                                                                                                                                                                                                                                                                                                                                                                                                                                                                                                                                                                                                                                                                                                                                                                                                                                                                                                                                                                                      | The Grandview Reserve PUD as                                                                                                                                                                                                                                | note revised                                                                                                                                                                                                        | GEOTECHNICAL INVESTIGATION GRANDVIEW RESERVE, FILING 1 EASTONVILLE ROAD AND U.S. HIGHWAY 2<br>DATED MAY 9, 2022 IN FILE GRANDVIEW RESERVE PUDSP FILE NUMBER: PUDSP2110 AVAILABLE AT THE EL<br>BEVELOPMENT DEPARTMENT. THE FOLLOWING GEOLOGIC HAZARDS HAVE BEEN IDENTIFIED:<br>1. SHALLOW GROUNDWATER: REFER TO HAZARD AREA MAP IN REPORT FOR LOTS WHERE GROUNDWA                                                                              | 24 FALCON, COLORADO BY CTL THOMPSON INC.<br>L PASO COUNTY PLANNING AND COMMUNITY<br>ATER IS EXPECTED TO IMPACT BASEMENTS, AND                                                    |
|               | Please ad the note<br>stating who will be unknow                                                                                                                                                                                                                                                                                                                                                                                                                                                                                                                                                                                                                                                                                                                                                                                                                                                                                                                                                                                                                                                                                                                                                                                                                                                                                                                                                                                                                                                                                                                                                                                                                                                                                                                                                                                                                                                                                                                                                                                                                                                                 | own as of now                                                                                                                                                                                                | LATIGO BL VD                                                                                                                                                                                                                                                                                                                                                                                                                                                                                                                                                                                                                                                                                                                                                                                                                                                                                                                                                                                                                                                                                                                                                                                                                                                                                                                                                                                                                                                                                                                                                                                                                                                                                                                                                                                                                                                                                                                                                                                                                                                                                                                                                                                                                                                                                         |                                                                                                                                                                                                                                                             | KSIDE AT LORSON RANCH FILING NO. 2" SHALL<br>WENT GUIDELINES ON FILE FOR CREEKSIDE AT<br>UNIT DEVELOPMENT GUIDELINES, AS RECORDED<br>THE RECORDS OF THE EL PASO COUNTY CLERK<br>AMENDED BY EL PASO COUNTY FOLLOWING | CRAWL SPACE FOUNDATIONS OR ALTERNATIVE DESIGNS ARE RECOMMENDED. IT SHALL BE NOTED T<br>THESE RECOMMENDATIONS. AN UNDERDRAIN DEWATERERING SYSTEM WILL NOT BE PROPOSED.<br>2. HARD BEDROCK: THE SANDSTONE AND CLAYSTONE OF THE DAWSON FORMATION ARE HARD TO VER<br>THE SITE. THE HARD TO VERY HARD BEDROCK WILL BE DIFFICULT TO EXCAVATE AND WILL REQUIRE<br>EXCAVATIONS INTO BEDROCK WILL REQUIRE ROCK TEETH AND ROCK BUCKETS. SHALLOW BEDROCI | THAT FUTURE LOT SPECIFIC STUDIES MAY ALTER<br>RY HARD AND PRESENT AT SHALLOW DEPTHS WITP<br>E HEAVY DUTY EXCAVATION EQUIPMENT. DEEP<br>CK DOES NOT PRECLUDE BASEMENT CONSTRUCTIC |
|               | installing th fencing<br>and who the<br>maintenance                                                                                                                                                                                                                                                                                                                                                                                                                                                                                                                                                                                                                                                                                                                                                                                                                                                                                                                                                                                                                                                                                                                                                                                                                                                                                                                                                                                                                                                                                                                                                                                                                                                                                                                                                                                                                                                                                                                                                                                                                                                              |                                                                                                                                                                                                              | BERT ROAD                                                                                                                                                                                                                                                                                                                                                                                                                                                                                                                                                                                                                                                                                                                                                                                                                                                                                                                                                                                                                                                                                                                                                                                                                                                                                                                                                                                                                                                                                                                                                                                                                                                                                                                                                                                                                                                                                                                                                                                                                                                                                                                                                                                                                                                                                            | add notes; customize                                                                                                                                                                                                                                        | <u>GENERAL NOTES:</u> CONTINUED<br>17. NO LOT OR INTEREST THEREIN, SHALL BE SOLD, CON<br>SHALL BUILDING PERMITS BE ISSUED, UNTIL AND UNL                                                                            | REFER TO NOTE BELOW<br>3. EXPANSIVE SOILS AND BEDROCK: EXPANSIVE SOILS AND BEDROCK ARE PRESENT SPORADICALLY A<br>IMPACTED BY EXPANSIVE SOILS AND BEDROCK.<br>NOTE: NO GEOLOGIC HAZARDS WERE IDENTIFIED THAT PRECLUDE THE PROPOSED DEVELOPMENT. POTE:                                                                                                                                                                                          | ACROSS THE SITE. ALL LOTS HAVE POTENTIAL TO B                                                                                                                                    |
|               | responsibility is with<br>(it may be District for<br>fencing along                                                                                                                                                                                                                                                                                                                                                                                                                                                                                                                                                                                                                                                                                                                                                                                                                                                                                                                                                                                                                                                                                                                                                                                                                                                                                                                                                                                                                                                                                                                                                                                                                                                                                                                                                                                                                                                                                                                                                                                                                                               | Special D                                                                                                                                                                                                    | District Notes:                                                                                                                                                                                                                                                                                                                                                                                                                                                                                                                                                                                                                                                                                                                                                                                                                                                                                                                                                                                                                                                                                                                                                                                                                                                                                                                                                                                                                                                                                                                                                                                                                                                                                                                                                                                                                                                                                                                                                                                                                                                                                                                                                                                                                                                                                      | and complete                                                                                                                                                                                                                                                | IMPROVEMENTS HAVE BEEN CONSTRUCTED AND COM<br>SUBDIVISION IMPROVEMENTS AGREEMENT BETWEEN<br>RECEPTION NO, IN THE OFFICE                                                                                             | ENGINEERING, DESIGN, AND CONSTRUCTION PRACTICES.<br>LOTS WHERE GROUNDWATER IS EXPECTED TO BE WITHIN 12 FEET OF THE PROPOSED SURFACE, BASEMEN<br>GROUNDWATER MONITORING STUDY PERFORMED AT SOME FUTURE DATE INDICATES THE LOT HAS ADEQU<br>CONSTRUCTION MAY BE CONSIDERED: LOTS 18-32, 44-54, 60-71, 75-88, 94-100, 110-127, 147-148, 155-160, 164<br>138-433, 435-443, 453-589, AND 565.                                                      | INTS ARE CURRENTLY RESTRICTED. IF A<br>2UATE SEPARATION FROM GROUNDWATER, BASEM<br>66-174, 196-213, 219-245, 248-309, 335-346, 357-377,                                          |
|               | roadways).                                                                                                                                                                                                                                                                                                                                                                                                                                                                                                                                                                                                                                                                                                                                                                                                                                                                                                                                                                                                                                                                                                                                                                                                                                                                                                                                                                                                                                                                                                                                                                                                                                                                                                                                                                                                                                                                                                                                                                                                                                                                                                       | located in                                                                                                                                                                                                   | District Disclosure (when the plat is<br>n a special district):<br>2 Special District Annual Report and<br>re Form satisfactory to the Planning                                                                                                                                                                                                                                                                                                                                                                                                                                                                                                                                                                                                                                                                                                                                                                                                                                                                                                                                                                                                                                                                                                                                                                                                                                                                                                                                                                                                                                                                                                                                                                                                                                                                                                                                                                                                                                                                                                                                                                                                                                                                                                                                                      | ors, El Paso County<br>istrict and                                                                                                                                                                                                                          | IN THE ALTERNATIVE, OTHER COLLATERAL IS PROVID<br>IN ACCORDANCE WITH THE EL PASO COUNTY LAND D<br>ALTERNATIVE COLLATERAL MUST BE APPROVED BY 1,<br>SUBDIVISION IMPROVEMENTS AGREEMENT, BY THE PLA                   | NNING AND COMMUNITY DEVELOPMENT DEPARTMENT DIRECTOR AND                                                                                                                                                                                                                                                                                                                                                                                       | <b>□ □ □ □ □ □ □ □ □ □</b>                                                                                                                                                       |
|               | KNOW ALL MEN BY THESE PRESENTS:                                                                                                                                                                                                                                                                                                                                                                                                                                                                                                                                                                                                                                                                                                                                                                                                                                                                                                                                                                                                                                                                                                                                                                                                                                                                                                                                                                                                                                                                                                                                                                                                                                                                                                                                                                                                                                                                                                                                                                                                                                                                                  |                                                                                                                                                                                                              | ded with each plat recorded in the records County Clerk and Records Number, the                                                                                                                                                                                                                                                                                                                                                                                                                                                                                                                                                                                                                                                                                                                                                                                                                                                                                                                                                                                                                                                                                                                                                                                                                                                                                                                                                                                                                                                                                                                                                                                                                                                                                                                                                                                                                                                                                                                                                                                                                                                                                                                                                                                                                      | parcels within the                                                                                                                                                                                                                                          | MEET THE POLICY AND PROCESSIE and Geology Condition<br>LOTS FOR SALE, CONVEYANC<br>THIS PLAT RESTRICTION MAY                                                                                                        | ons:<br>nal Plat: (to be customized based upon the individual circumstances)<br>een found to be impacted by geologic hazards. Mitigation measures and a m                                                                                                                                                                                                                                                                                     | agleridg<br>(719) 54(                                                                                                                                                            |
|               | THAT, BEING THE OWNER OF THE FOLLOWING DESCRIBED TRACT OF LAND, TO WIT:                                                                                                                                                                                                                                                                                                                                                                                                                                                                                                                                                                                                                                                                                                                                                                                                                                                                                                                                                                                                                                                                                                                                                                                                                                                                                                                                                                                                                                                                                                                                                                                                                                                                                                                                                                                                                                                                                                                                                                                                                                          |                                                                                                                                                                                                              | platted boundaries of (<br>included within the boundaries of (<br>VICIN<br>Paso County Public Im                                                                                                                                                                                                                                                                                                                                                                                                                                                                                                                                                                                                                                                                                                                                                                                                                                                                                                                                                                                                                                                                                                                                                                                                                                                                                                                                                                                                                                                                                                                                                                                                                                                                                                                                                                                                                                                                                                                                                                                                                                                                                                                                                                                                     | Add: No direct lot                                                                                                                                                                                                                                          | THE SUBDIVISION IMPROVEME<br>UPON EITHER APPROVAL OF /<br>THE EL PASO BOARD OF COU<br>Planning and Community                                                                                                        | found in the report (Title of Report, generally from the Preliminary Plan file) to be of report) in file (name of file and file number) available at the El Paso Cour Development Department:<br>e lots or location of area)                                                                                                                                                                                                                  | Puebl<br>Puebl<br>Puebl<br>Puebl<br>Puebl<br>Puebl                                                                                                                               |
|               | LEGAL DESCRIPTION:                                                                                                                                                                                                                                                                                                                                                                                                                                                                                                                                                                                                                                                                                                                                                                                                                                                                                                                                                                                                                                                                                                                                                                                                                                                                                                                                                                                                                                                                                                                                                                                                                                                                                                                                                                                                                                                                                                                                                                                                                                                                                               |                                                                                                                                                                                                              | NOT and as such is subject<br>impact fees and mill le                                                                                                                                                                                                                                                                                                                                                                                                                                                                                                                                                                                                                                                                                                                                                                                                                                                                                                                                                                                                                                                                                                                                                                                                                                                                                                                                                                                                                                                                                                                                                                                                                                                                                                                                                                                                                                                                                                                                                                                                                                                                                                                                                                                                                                                | to applicable toad                                                                                                                                                                                                                                          | AUTHORIZED BY THE SUBMIS<br>Rockfall Source:(name le<br>Rockfall Runout Zone:(n<br>Potentially Seasonally H<br>18. DEVELOPER SHALL COMPLY V                                                                         | ots or location of area)<br>ame lots or location of area)<br>igh Groundwater:(name lots or location of area)                                                                                                                                                                                                                                                                                                                                  |                                                                                                                                                                                  |
|               | A TRACT OF LAND BEING A PORTION OF SOUTHWEST QUARTER OF SECTION 21, AND A PORTION OF THE NORTHWEST QUARTER OF<br>SOUTH, RANGE 64 WEST OF THE 6TH P.M., EL PASO COUNTY, STATE OF COLORADO, BEING MORE PARTICULARLY DESCRIBED AS FO                                                                                                                                                                                                                                                                                                                                                                                                                                                                                                                                                                                                                                                                                                                                                                                                                                                                                                                                                                                                                                                                                                                                                                                                                                                                                                                                                                                                                                                                                                                                                                                                                                                                                                                                                                                                                                                                                | DLLOWS:                                                                                                                                                                                                      | revised<br>tank sites, pump                                                                                                                                                                                                                                                                                                                                                                                                                                                                                                                                                                                                                                                                                                                                                                                                                                                                                                                                                                                                                                                                                                                                                                                                                                                                                                                                                                                                                                                                                                                                                                                                                                                                                                                                                                                                                                                                                                                                                                                                                                                                                                                                                                                                                                                                          | The Subdivider(s) agrees on behalf of him/herself and<br>any developer or builder successors and assignees<br>that Subdivider and/or said successors and assigns                                                                                            | REQUIREMENTS, AN OTHER A                                                                                                                                                                                            | vater:<br>in the area, all foundations shall incorporate an underground drainage systen                                                                                                                                                                                                                                                                                                                                                       | <sup>w</sup><br>→ 1216<br>1206                                                                                                                                                   |
|               | BASIS OF BEARINGS: THE NORTH LINE OF SAID SECTION 28, TOWNSHIP 12 SOUTH, RANGE 64 WEST OF THE 6TH P.M., EL PA<br>COLORADO BEING MONUMENTED AT EACH END BY A 3-1/4" ALUMINUM SURVEYOR'S CAP STAMPED "F<br>ASSUMED TO BEAR S89°47'04"E, A DISTANCE OF 5,285.07 FEET.                                                                                                                                                                                                                                                                                                                                                                                                                                                                                                                                                                                                                                                                                                                                                                                                                                                                                                                                                                                                                                                                                                                                                                                                                                                                                                                                                                                                                                                                                                                                                                                                                                                                                                                                                                                                                                               | ,                                                                                                                                                                                                            | stations etc                                                                                                                                                                                                                                                                                                                                                                                                                                                                                                                                                                                                                                                                                                                                                                                                                                                                                                                                                                                                                                                                                                                                                                                                                                                                                                                                                                                                                                                                                                                                                                                                                                                                                                                                                                                                                                                                                                                                                                                                                                                                                                                                                                                                                                                                                         | shall be required to pay traffic impact fees in<br>accordance with the El Paso County Road Impact Fee<br>Program Resolution (Resolution No. 16-454), or any                                                                                                 | 19. WATER AND WASTEWATER SERVICES FOR THIS SUBDIN                                                                                                                                                                   |                                                                                                                                                                                                                                                                                                                                                                                                                                               | kton Dr.<br>19) 576-:                                                                                                                                                            |
|               | COMMENCING AT THE NORTHWEST CORNER OF SAID SECTION 28; THENCE S29°17'12"E, A DISTANCE OF 1,315.11 FEET TO A POINT O<br>ON THE EASTERLY RIGHT-OF-WAY LINE OF EXISTING EASTONVILLE ROAD (60.00 FOOT WIDE), SAID POINT BEING THE POINT OF BEG<br>EASTERLY RIGHT-OF-WAY AS DEFINED BY CERTIFIED BOUNDARY SURVEY, AS RECORDED UNDER DEPOSIT NO. 201900096 THE FOL                                                                                                                                                                                                                                                                                                                                                                                                                                                                                                                                                                                                                                                                                                                                                                                                                                                                                                                                                                                                                                                                                                                                                                                                                                                                                                                                                                                                                                                                                                                                                                                                                                                                                                                                                     | INNING; THENCE ON SAID 35.564                                                                                                                                                                                | TRACT NO. AREA USE/ALLOWED STRUCTURES                                                                                                                                                                                                                                                                                                                                                                                                                                                                                                                                                                                                                                                                                                                                                                                                                                                                                                                                                                                                                                                                                                                                                                                                                                                                                                                                                                                                                                                                                                                                                                                                                                                                                                                                                                                                                                                                                                                                                                                                                                                                                                                                                                                                                                                                | amendments thereto, at or prior to the time of building<br>permit submittals. The fee obligation, if not paid at final<br>plat recording, shall be documented on all sales                                                                                  |                                                                                                                                                                                                                     | complete; add other<br>gas and electric<br>providers                                                                                                                                                                                                                                                                                                                                                                                          | Part (71)<br>Filtice: (7)<br>Filtice: (7)<br>Filtice: (7)                                                                                                                        |
|               | 1. ON THE ARC OF A CURVE TO THE LEFT WHOSE CENTER BEARS N79°27'48"W, HAVING A DELTA OF 18°12'30", A RADIUS OF 163<br>518.00 FEET TO A POINT OF TANGENT;                                                                                                                                                                                                                                                                                                                                                                                                                                                                                                                                                                                                                                                                                                                                                                                                                                                                                                                                                                                                                                                                                                                                                                                                                                                                                                                                                                                                                                                                                                                                                                                                                                                                                                                                                                                                                                                                                                                                                          | provided                                                                                                                                                                                                     | A8.077 ACOPEN SPACE, PUBLIC TRAIL, DRAINAGEB1.521 ACOPEN SPACE, PUBLIC TRAIL, DRAINAGE                                                                                                                                                                                                                                                                                                                                                                                                                                                                                                                                                                                                                                                                                                                                                                                                                                                                                                                                                                                                                                                                                                                                                                                                                                                                                                                                                                                                                                                                                                                                                                                                                                                                                                                                                                                                                                                                                                                                                                                                                                                                                                                                                                                                               | documents and on plat notes to ensure that a title<br>search would find the fee obligation before sale of the<br>property.                                                                                                                                  | LIMITATION OF ACTIONS AGAINST LAND SURVEYORS:<br>ALL ACTIONS AGAINST ANY LAND SURVEYOR BROUGHT TO F<br>NEGLIGENT OR DEFECTIVE LAND SURVEY SHALL BE BROUGI                                                           |                                                                                                                                                                                                                                                                                                                                                                                                                                               |                                                                                                                                                                                  |
|               | 2. N07°40'18"W, A DISTANCE OF 624.33 FEET; Please use template Owners Certificate                                                                                                                                                                                                                                                                                                                                                                                                                                                                                                                                                                                                                                                                                                                                                                                                                                                                                                                                                                                                                                                                                                                                                                                                                                                                                                                                                                                                                                                                                                                                                                                                                                                                                                                                                                                                                                                                                                                                                                                                                                | TRACT TABLE<br>TRACT SIZE OWNERSHIP/ USE<br>MAINTENANCE USE<br>A 0.766 URMD/JRMD LAN                                                                                                                         |                                                                                                                                                                                                                                                                                                                                                                                                                                                                                                                                                                                                                                                                                                                                                                                                                                                                                                                                                                                                                                                                                                                                                                                                                                                                                                                                                                                                                                                                                                                                                                                                                                                                                                                                                                                                                                                                                                                                                                                                                                                                                                                                                                                                                                                                                                      | GRANDVIEW RESERVE METROPOLITAN DISTRICT<br>GRANDVIEW RESERVE METROPOLITAN DISTRICT                                                                                                                                                                          | THE ACTION EITHER DISCOVERED OR IN THE EXERCISE OF F<br>DISCOVERED THE NEGLIGENCE OR DEFECT WHICH GAVE RIS<br>CASE SHALL SUCH AN ACTION BE BROUGHT MORE THAN TEI                                                    | REASONABLE DILIGENCE AND CONCERN SHOULD HAVE<br>SE TO SUCH ACTION, AND NOT THEREAFTER, BUT IN NO                                                                                                                                                                                                                                                                                                                                              |                                                                                                                                                                                  |
|               | THENCE N80°44'04"E, A DIST The undersigned, being all the owners, mortgagees, beneficiaries of deeds of trust and holders of other S53°42'43"E, A DISTANCE OF interests in the land described herein, have laid out, subdivided, and platted said lands into lots, tracts, S65°28'30"E, A DISTANCE OF streets, and easements (use which are applicable) as shown hereon under the name and subdivision of S57°00'05"E, A DISTANCE OF A DISTANCE OF A DISTANCE OF streets, and easements (use which are applicable) as shown hereon under the name and subdivision of S57°00'05"E, A DISTANCE OF A DISTANCE OF                                                                                                                                                                                                                                                                                                                                                                                                                                                                                                                                                                                                                                                                                                                                                                                                                                                                                                                                                                                                                                                                                                                                                                                                                                                                                                                                                                                                                                                                                                    | FEET; THENCE     0.232     UNID/UNID     LANC       7 FEET; THENCE     0.232     UNID/UNID     DAN       .07 FEET; THENCE     c     0.192     UNID/UNID       .07 FEET; THENCE     c     0.192     UNID/UNID | SUMMARY:<br>SSCAMMAC/VENUS SACE/TRAL/<br>MACE/VENUS UTURES<br>SSCAMMAC/VENUS SACE/TRAL/<br>MACE/VENUS UTURES<br>SSCAMMAC/VENUS SACE/TRAL/<br>MACE/VENUS UTURES<br>SSCAMMAC/VENUS UTURES<br>SSCAMMAC/VENUS SACE/TRAL/<br>MACE/VENUS UTURES<br>SSCAMMAC/VENUS SACE/TRAL/<br>SSCAMMAC/VENUS SACE/TRAL/<br>SS | When the Property is Subject to Existing or Proposed<br>Covenants:<br>All property within this subdivision is subject to a waiting                                                                                                                          | WHICH SUCH ACTION IS BASED.                                                                                                                                                                                         |                                                                                                                                                                                                                                                                                                                                                                                                                                               |                                                                                                                                                                                  |
|               | S70°55'24"E, A DISTANCE OF said owner does hereby covenant and agree that the public improvements will be constructed to El Paso<br>HALF OF SAID SECTION 28,<br>N89°47'08"W. A DISTANCE OF expense, all to the satisfaction of the Board of County Commissioners of El Paso County, Colorado.                                                                                                                                                                                                                                                                                                                                                                                                                                                                                                                                                                                                                                                                                                                                                                                                                                                                                                                                                                                                                                                                                                                                                                                                                                                                                                                                                                                                                                                                                                                                                                                                                                                                                                                                                                                                                    | NORTH HALF OF THE NORTH<br>CE OF 25.00 FEET; THENCE                                                                                                                                                          | GENERAL NOTES: FFFS revised                                                                                                                                                                                                                                                                                                                                                                                                                                                                                                                                                                                                                                                                                                                                                                                                                                                                                                                                                                                                                                                                                                                                                                                                                                                                                                                                                                                                                                                                                                                                                                                                                                                                                                                                                                                                                                                                                                                                                                                                                                                                                                                                                                                                                                                                          | Declaration of Covenants as recorded at Reception<br>No, of the records of the El Paso<br>County Clerk and Recorder.                                                                                                                                        | I <mark>ation</mark><br>I, JONATHAN W. TESSIN, A DULY REGISTERED PROFESSION/<br>HEREBY CERTIFY THAT THIS PLAT TRULY AND CORRECTLY R                                                                                 | •                                                                                                                                                                                                                                                                                                                                                                                                                                             |                                                                                                                                                                                  |
|               | N41°03'22"E, A DISTANCE OF<br>EASTONVILLE ROAD, SAID F<br>Gr public utilities and communication systems and other purposes as shown hereon. The entities<br>responsible for providing the services for which the easements are established are hereby granted the                                                                                                                                                                                                                                                                                                                                                                                                                                                                                                                                                                                                                                                                                                                                                                                                                                                                                                                                                                                                                                                                                                                                                                                                                                                                                                                                                                                                                                                                                                                                                                                                                                                                                                                                                                                                                                                | -WAY LINE OF SAID<br>I am not familiar w<br>this incomplete note                                                                                                                                             | <ol> <li>THE DATE OF PREPARATION IS OCTOBER 6, 2022.</li> <li>THE NORTH LINE OF SAID SECTION 28, TOWNSHIP 12 SOUTH, RANGE</li> </ol>                                                                                                                                                                                                                                                                                                                                                                                                                                                                                                                                                                                                                                                                                                                                                                                                                                                                                                                                                                                                                                                                                                                                                                                                                                                                                                                                                                                                                                                                                                                                                                                                                                                                                                                                                                                                                                                                                                                                                                                                                                                                                                                                                                 | GE 64 WEST OF THE 6TH P.M., EL PASO COUNTY, STATE OF COLORADO                                                                                                                                                                                               | MATHEMATICAL CLOSURE ERRORS ARE LESS THAN 1:10,000<br>COMPLIANCE WITH ALL LAWS OF THE STATE OF COLORADO<br>OF LAND AND ALL APPLICABLE PROVISIONS OF THE EL PASC                                                     | AND THAT SAID PLAT HAD BEEN PREPARED IN FULL<br>DEALING WITH MONUMENTS, SUBDIVISION, OR SURVEYING                                                                                                                                                                                                                                                                                                                                             |                                                                                                                                                                                  |
|               | CONTAINING A CALCULATEI replacement of utility lines and related facilities.                                                                                                                                                                                                                                                                                                                                                                                                                                                                                                                                                                                                                                                                                                                                                                                                                                                                                                                                                                                                                                                                                                                                                                                                                                                                                                                                                                                                                                                                                                                                                                                                                                                                                                                                                                                                                                                                                                                                                                                                                                     | You must identify the<br>easements within the<br>title work schedule E                                                                                                                                       | <ul> <li>BEING MONUMENTED AT EACH END BY A 3-1/4" ALUMINUM SURVEYO</li> <li>A DISTANCE OF 5,285.07 FEET.</li> </ul>                                                                                                                                                                                                                                                                                                                                                                                                                                                                                                                                                                                                                                                                                                                                                                                                                                                                                                                                                                                                                                                                                                                                                                                                                                                                                                                                                                                                                                                                                                                                                                                                                                                                                                                                                                                                                                                                                                                                                                                                                                                                                                                                                                                  | R'S CAP STAMPED "PSINC LS 30087" AND ASSUMED TO BEAR S89°47'04"E,<br>JAMES SURVEYING, INC. TO: DETERMINE OWNERSHIP OF THIS TRACT.                                                                                                                           | I ATTEST THE ABOVE ON THISDAY OF                                                                                                                                                                                    | _, 20<br>Dard of County Commissioners Certificate                                                                                                                                                                                                                                                                                                                                                                                             |                                                                                                                                                                                  |
|               | DEDICATION:     By:<br>Title:                                                                                                                                                                                                                                                                                                                                                                                                                                                                                                                                                                                                                                                                                                                                                                                                                                                                                                                                                                                                                                                                                                                                                                                                                                                                                                                                                                                                                                                                                                                                                                                                                                                                                                                                                                                                                                                                                                                                                                                                                                                                                    | on this plat & state if<br>they are to remain o<br>be vacated by this<br>plat instrument                                                                                                                     | VERIEV THE DESCRIPTION SHOWN, VERIEV THE COMPATIBILITY (                                                                                                                                                                                                                                                                                                                                                                                                                                                                                                                                                                                                                                                                                                                                                                                                                                                                                                                                                                                                                                                                                                                                                                                                                                                                                                                                                                                                                                                                                                                                                                                                                                                                                                                                                                                                                                                                                                                                                                                                                                                                                                                                                                                                                                             | DF THIS DESCRIPTION WITH THAT OF ADJACENT TRACTS, OR VERIFY<br>EASEMENTS, RIGHT-OF-WAY, OR TITLE OF RECORD, EDWARD-JAMES                                                                                                                                    |                                                                                                                                                                                                                     | his plat for (name of subdivision or plat) was approved for filing by the El Pase<br>pard of County Commissioners on the day of, 200, sub<br>pecified hereon and any conditions included in the resolution of approval. The<br>e public (streets, tracts, easements: list those applicable) are accepted, but p                                                                                                                               | ubject to any notes<br>the dedications of land to                                                                                                                                |
|               | THE UNDERSIGNED BEING 1<br>AND EASEMENTS AS SHOW<br>STREETS HEREBY PLATED<br>IMPROVEMENTS WILL BE & Secretary/Treasurer                                                                                                                                                                                                                                                                                                                                                                                                                                                                                                                                                                                                                                                                                                                                                                                                                                                                                                                                                                                                                                                                                                                                                                                                                                                                                                                                                                                                                                                                                                                                                                                                                                                                                                                                                                                                                                                                                                                                                                                          | ITO LOTS, TRACTS, STREETS<br>), STATE OF COLORADO. ALL<br>ID AGREE THAT THE PUBLIC<br>OL FOR THE SAME WILL BE revised                                                                                        | 4. ANY PERSON WHO KNOWINGLY REMOVES, ALTERS, OR DEFACES<br>CLASS TWO (2) MISDEMEANOR PURSUANT TO STATE STATUTE 18-4-5                                                                                                                                                                                                                                                                                                                                                                                                                                                                                                                                                                                                                                                                                                                                                                                                                                                                                                                                                                                                                                                                                                                                                                                                                                                                                                                                                                                                                                                                                                                                                                                                                                                                                                                                                                                                                                                                                                                                                                                                                                                                                                                                                                                | ANY PUBLIC LAND SURVEY MONUMENTS OR ACCESSORY, COMMITS A 08, C.R.S.                                                                                                                                                                                         | JONATHAN W. TESSIN, PROFESSIONAL LAND SURVEYOR                                                                                                                                                                      | ereon will not become the maintenance responsibility of El Paso County until<br>cceptance of the public improvements in accordance with the requirements of<br>ode and Engineering Criteria Manual, and the Subdivision Improvements Agr                                                                                                                                                                                                      | til preliminary<br>of the Land Development                                                                                                                                       |
|               | PROVIDED AT SAID OWNEF<br>ACCEPTANCE BY RESOLUT STATE OF COLORADO)<br>UTILITY FASEMENTS SHOW ) SS.                                                                                                                                                                                                                                                                                                                                                                                                                                                                                                                                                                                                                                                                                                                                                                                                                                                                                                                                                                                                                                                                                                                                                                                                                                                                                                                                                                                                                                                                                                                                                                                                                                                                                                                                                                                                                                                                                                                                                                                                               | COUNTY, COLORADO. UPON<br>) COUNTY , COLORADO. THE<br>HER PURPOSES AS SHOWN                                                                                                                                  | <ol> <li>THE ADDRESS(ES) EXHIBITED ON THIS PLAT ARE FOR INFORMATION<br/>SUBJECT TO CHANGE.</li> <li>THE LINEAL UNIT OF MEASURE IS THE U.S. SURVEY FOOT.</li> </ol>                                                                                                                                                                                                                                                                                                                                                                                                                                                                                                                                                                                                                                                                                                                                                                                                                                                                                                                                                                                                                                                                                                                                                                                                                                                                                                                                                                                                                                                                                                                                                                                                                                                                                                                                                                                                                                                                                                                                                                                                                                                                                                                                   | IAL PURPOSES ONLY. THEY ARE NOT THE LEGAL DESCRIPTION AND ARE                                                                                                                                                                                               |                                                                                                                                                                                                                     | hair, Board of County Commissioners Date Date                                                                                                                                                                                                                                                                                                                                                                                                 | 2 SOUTH                                                                                                                                                                          |
|               | HEREON. THE ENTITIES RES COUNTY OF) RIGHT OF INGRESS AND E RELATED FACILITIES. Acknowledged before me this day of, 200 byas                                                                                                                                                                                                                                                                                                                                                                                                                                                                                                                                                                                                                                                                                                                                                                                                                                                                                                                                                                                                                                                                                                                                                                                                                                                                                                                                                                                                                                                                                                                                                                                                                                                                                                                                                                                                                                                                                                                                                                                      | Y GRANTED THE PERPETUAL<br>ENT OF UTILITY LINES AND                                                                                                                                                          |                                                                                                                                                                                                                                                                                                                                                                                                                                                                                                                                                                                                                                                                                                                                                                                                                                                                                                                                                                                                                                                                                                                                                                                                                                                                                                                                                                                                                                                                                                                                                                                                                                                                                                                                                                                                                                                                                                                                                                                                                                                                                                                                                                                                                                                                                                      | DESIGNATED FLOODPLAIN AS DETERMINED BY FEMA PER FIRM PANEL                                                                                                                                                                                                  | THIS PLAT FOR GRANDVIEW RESERVE FILING NO. 1 WAS APP<br>COUNTY COMMISSIONERS ON THISDAY OF<br>HEREON AND THE PUBLIC (STREETS AND EASEMENTS) ARE .                                                                   | 202_ A.D. SUBJECT TO ANY NOTES SPECIFIED                                                                                                                                                                                                                                                                                                                                                                                                      | E FII<br>T<br>SHIP 13<br>PASO, S                                                                                                                                                 |
|               | OWNER:       My commission expires         Witness my hand and official seal                                                                                                                                                                                                                                                                                                                                                                                                                                                                                                                                                                                                                                                                                                                                                                                                                                                                                                                                                                                                                                                                                                                                                                                                                                                                                                                                                                                                                                                                                                                                                                                                                                                                                                                                                                                                                                                                                                                                                                                                                                     |                                                                                                                                                                                                              | AND AN ADJACENT 10 FOOT WIDE MVEA EASEMENT, ALL SIDE LOT<br>UTILITY AND DRAINAGE EASEMENT, ALL REAR LOT LINE ARE HEREE                                                                                                                                                                                                                                                                                                                                                                                                                                                                                                                                                                                                                                                                                                                                                                                                                                                                                                                                                                                                                                                                                                                                                                                                                                                                                                                                                                                                                                                                                                                                                                                                                                                                                                                                                                                                                                                                                                                                                                                                                                                                                                                                                                               | ATTED WITH A 5 FOOT WIDE PUBLIC UTILITY, AND DRAINAGE EASEMENT<br>LINES ARE HEREBY PLATTED ON EITHER SIDE WITH A 5 FOOT PUBLIC<br>BY PLATTED WITH A 10 FEET PUBLIC UTILITY AND DRAINAGE EASEMENT<br>MAINTENANCE OF THESE EASEMENTS SHALL BE VESTED WITH THE | BECOME MAINTENANCE RESPONSIBILITY OF EL PASO COUN<br>IMPROVEMENTS IN ACCORDANCE WITH THE REQUIREMENTS<br>MANUAL, AND SUBDIVISION IMPROVEMENTS AGREEMENT.                                                            | OF LAND DEVELOPMENT CODE AND ENGINEERING CRITERIA                                                                                                                                                                                                                                                                                                                                                                                             | ERVI<br>L PLA<br>Rter C<br>r of el                                                                                                                                               |
|               | THE AFOREMENTIONED,                                                                                                                                                                                                                                                                                                                                                                                                                                                                                                                                                                                                                                                                                                                                                                                                                                                                                                                                                                                                                                                                                                                                                                                                                                                                                                                                                                                                                                                                                                                                                                                                                                                                                                                                                                                                                                                                                                                                                                                                                                                                                              | DAY OF                                                                                                                                                                                                       | INDIVIDUAL PROPERTY OWNERS.<br>9. ALL PROPERTY OWNERS ARE RESPONSIBLE FOR MAINTAINING PR                                                                                                                                                                                                                                                                                                                                                                                                                                                                                                                                                                                                                                                                                                                                                                                                                                                                                                                                                                                                                                                                                                                                                                                                                                                                                                                                                                                                                                                                                                                                                                                                                                                                                                                                                                                                                                                                                                                                                                                                                                                                                                                                                                                                             | ROPER WATER DRAINAGE IN AND THROUGH THEIR PROPERTY. PUBLIC                                                                                                                                                                                                  | CHAIR, BOARD OF COUNTY COMMISSIONERS add                                                                                                                                                                            | ed Template please                                                                                                                                                                                                                                                                                                                                                                                                                            | RES<br>TINAI<br>ST QUA<br>ST QUA                                                                                                                                                 |
|               | NOTARIAL:       Signatures of managers/members for a LLC shall be acknowledged as follows:<br>(print name) as Manager/Member of company, a state limited liability company.                                                                                                                                                                                                                                                                                                                                                                                                                                                                                                                                                                                                                                                                                                                                                                                                                                                                                                                                                                                                                                                                                                                                                                                                                                                                                                                                                                                                                                                                                                                                                                                                                                                                                                                                                                                                                                                                                                                                      |                                                                                                                                                                                                              | OTHERWISE INDICATED. STRUCTURES, FENCES, MATERIALS, OR LAI<br>PLACED IN DRAINAGE EASEMENTS.                                                                                                                                                                                                                                                                                                                                                                                                                                                                                                                                                                                                                                                                                                                                                                                                                                                                                                                                                                                                                                                                                                                                                                                                                                                                                                                                                                                                                                                                                                                                                                                                                                                                                                                                                                                                                                                                                                                                                                                                                                                                                                                                                                                                          | SHALL BE MAINTAINED BY INDIVIDUAL PROPERTY OWNERS, UNLESS<br>NDSCAPING THAT COULD IMPEDE THE FLOW OF RUNOFF SHALL NOT BE                                                                                                                                    | DIRECTOR OF PLANNING AND                                                                                                                                                                                            | DATE                                                                                                                                                                                                                                                                                                                                                                                                                                          | IEW<br>UTHWE<br>OF SEC                                                                                                                                                           |
|               | STATE OF COLORADO ) (Note: Required when separate ratification statements for deed of trust holders, mortgagees are not<br>) S<br>COUNTY OF EL PASO )                                                                                                                                                                                                                                                                                                                                                                                                                                                                                                                                                                                                                                                                                                                                                                                                                                                                                                                                                                                                                                                                                                                                                                                                                                                                                                                                                                                                                                                                                                                                                                                                                                                                                                                                                                                                                                                                                                                                                            |                                                                                                                                                                                                              | 10. THE FOLLOWING REPORTS HAVE BEEN SUBMITTED AND ARE O<br>DEPARTMENT: FINAL DRAINAGE REPORT, WATER RESOURCE REPOR<br>PROTECTION REPORT, WILDLIFE HAZARD REPORT; NATURAL FEATUR                                                                                                                                                                                                                                                                                                                                                                                                                                                                                                                                                                                                                                                                                                                                                                                                                                                                                                                                                                                                                                                                                                                                                                                                                                                                                                                                                                                                                                                                                                                                                                                                                                                                                                                                                                                                                                                                                                                                                                                                                                                                                                                      | T; WASTEWATER DISPOSAL REPORT; GEOLOGY AND SOILS REPORT, FIRE                                                                                                                                                                                               |                                                                                                                                                                                                                     |                                                                                                                                                                                                                                                                                                                                                                                                                                               | NDV<br>THE SO<br>ARTER (                                                                                                                                                         |
|               | THE FOREGOING INSTRUMENT WAS ACKNOWLEDGED BEFORE ME THIS DAY OF, 202_ A.D., BY<br>                                                                                                                                                                                                                                                                                                                                                                                                                                                                                                                                                                                                                                                                                                                                                                                                                                                                                                                                                                                                                                                                                                                                                                                                                                                                                                                                                                                                                                                                                                                                                                                                                                                                                                                                                                                                                                                                                                                                                                                                                               |                                                                                                                                                                                                              |                                                                                                                                                                                                                                                                                                                                                                                                                                                                                                                                                                                                                                                                                                                                                                                                                                                                                                                                                                                                                                                                                                                                                                                                                                                                                                                                                                                                                                                                                                                                                                                                                                                                                                                                                                                                                                                                                                                                                                                                                                                                                                                                                                                                                                                                                                      | EGULATIONS, ORDINANCES, REVIEW AND PERMIT REQUIREMENT, AND<br>INCLUDING, BUT NOT LIMITED TO, THE COLORADO DEPARTMENT OF<br>RMY CORP. OF ENGINEERS, THE U.S FISH & WILDLIFE SERVICE AND/OR                                                                   | COUNTY ASSESSO                                                                                                                                                                                                      | d                                                                                                                                                                                                                                                                                                                                                                                                                                             | GRA<br>ION OF<br>EST QU/                                                                                                                                                         |
|               | WITNESS MY HAND AND OFFICIAL SEAL:<br>MY COMMISSION EXPIRES:                                                                                                                                                                                                                                                                                                                                                                                                                                                                                                                                                                                                                                                                                                                                                                                                                                                                                                                                                                                                                                                                                                                                                                                                                                                                                                                                                                                                                                                                                                                                                                                                                                                                                                                                                                                                                                                                                                                                                                                                                                                     |                                                                                                                                                                                                              | 12. A DRIVEWAY PERMIT IS REQUIRED TO BE APPLIED FOR AND GR<br>DRIVEWAY.                                                                                                                                                                                                                                                                                                                                                                                                                                                                                                                                                                                                                                                                                                                                                                                                                                                                                                                                                                                                                                                                                                                                                                                                                                                                                                                                                                                                                                                                                                                                                                                                                                                                                                                                                                                                                                                                                                                                                                                                                                                                                                                                                                                                                              | ANTED BY EL PASO COUNTY PRIOR TO ALL ESTABLISHMENT OF ANY                                                                                                                                                                                                   | CLERK AND RECORDER:<br>STATE OF COLORADO )                                                                                                                                                                          |                                                                                                                                                                                                                                                                                                                                                                                                                                               | A PORT<br>SRTHW<br>6TH I                                                                                                                                                         |
|               | Acceptance Certificate for Tracts (accepting entity<br>in existence)<br>The dedication of Tracts (list tracts and use) are                                                                                                                                                                                                                                                                                                                                                                                                                                                                                                                                                                                                                                                                                                                                                                                                                                                                                                                                                                                                                                                                                                                                                                                                                                                                                                                                                                                                                                                                                                                                                                                                                                                                                                                                                                                                                                                                                                                                                                                       |                                                                                                                                                                                                              | <ol> <li>MAILBOXES SHALL BE INSTALLED IN ACCORDANCE WITH ALL EL PAS</li> <li>TRACTS A, B, C, AND D ARE TO BE OWNED AND MAINTAINED BY THANDSCAPE FASEMENTS, DEALWARE, TRACTS, STORM WATER FASE</li> </ol>                                                                                                                                                                                                                                                                                                                                                                                                                                                                                                                                                                                                                                                                                                                                                                                                                                                                                                                                                                                                                                                                                                                                                                                                                                                                                                                                                                                                                                                                                                                                                                                                                                                                                                                                                                                                                                                                                                                                                                                                                                                                                             |                                                                                                                                                                                                                                                             | COUNTY OF EL PASO )                                                                                                                                                                                                 | RECORD IN MY OFFICE AT                                                                                                                                                                                                                                                                                                                                                                                                                        | THE N                                                                                                                                                                            |
| Please use to | THE DEDICATION (<br>FOR OWNERSHIP /<br>BY:BY:                                                                                                                                                                                                                                                                                                                                                                                                                                                                                                                                                                                                                                                                                                                                                                                                                                                                                                                                                                                                                                                                                                                                                                                                                                                                                                                                                                                                                                                                                                                                                                                                                                                                                                                                                                                                                                                                                                                                                                                                                                                                    | BE CONVEYED                                                                                                                                                                                                  | <ul> <li>15. THERE SHALL BE NO DIRECT ACCESS TO EASTONVILLE ROAD.</li> </ul>                                                                                                                                                                                                                                                                                                                                                                                                                                                                                                                                                                                                                                                                                                                                                                                                                                                                                                                                                                                                                                                                                                                                                                                                                                                                                                                                                                                                                                                                                                                                                                                                                                                                                                                                                                                                                                                                                                                                                                                                                                                                                                                                                                                                                         |                                                                                                                                                                                                                                                             | O'CLOCKM., THIS DAY OF<br>IS DULY RECORDED UNDER RECEPTION NUMBER                                                                                                                                                   | , 202A.D., AND<br>OF THE                                                                                                                                                                                                                                                                                                                                                                                                                      |                                                                                                                                                                                  |
|               | AS BY: (notarized signature) Replace note #9 with:<br>OF President STATE OF COLORADO ) All property owners are responsible for maintain                                                                                                                                                                                                                                                                                                                                                                                                                                                                                                                                                                                                                                                                                                                                                                                                                                                                                                                                                                                                                                                                                                                                                                                                                                                                                                                                                                                                                                                                                                                                                                                                                                                                                                                                                                                                                                                                                                                                                                          |                                                                                                                                                                                                              | 16. THE METROPOLITAN DISTRICT NO, IS EST,<br>, RECORDS OF EL PASO COUNTY, COLORA                                                                                                                                                                                                                                                                                                                                                                                                                                                                                                                                                                                                                                                                                                                                                                                                                                                                                                                                                                                                                                                                                                                                                                                                                                                                                                                                                                                                                                                                                                                                                                                                                                                                                                                                                                                                                                                                                                                                                                                                                                                                                                                                                                                                                     | ABLISHED IN THE DOCUMENT RECORDED UNDER RECEPTION NUMBER                                                                                                                                                                                                    | RECORDS OF EL PASO COUNTY, COLORADO.<br>CHUCK BROERMAN, RECORDER                                                                                                                                                    | revised                                                                                                                                                                                                                                                                                                                                                                                                                                       | DRAWN BY JW                                                                                                                                                                      |
|               | NOTICE:       STATE OF COLORADO )       and through their property. Public drainage each plat shall be maintained by the individual lot ov Homebuilders are responsible to ensure property.                                                                                                                                                                                                                                                                                                                                                                                                                                                                                                                                                                                                                                                                                                                                                                                                                                                                                                                                                                                                                                                                                                                                                                                                                                                                                                                                                                                                                                                                                                                                                                                                                                                                                                                                                                                                                                                                                                                      | vners unless otherwise indicated.<br>r drainage around structures,                                                                                                                                           | Add the following notes:<br>1. The Subdivider(s) agrees on behalf of him/herself and any d<br>that Subdivider and/or said successors and assigns shall be re-                                                                                                                                                                                                                                                                                                                                                                                                                                                                                                                                                                                                                                                                                                                                                                                                                                                                                                                                                                                                                                                                                                                                                                                                                                                                                                                                                                                                                                                                                                                                                                                                                                                                                                                                                                                                                                                                                                                                                                                                                                                                                                                                        | quired to pay traffic impact fees in accordance                                                                                                                                                                                                             | BY:<br>DEPUTY<br>FEES:                                                                                                                                                                                              | Urban Park Fee                                                                                                                                                                                                                                                                                                                                                                                                                                | CHECKED BY ERI                                                                                                                                                                   |
|               | ACCORDING TO COLORAL Acknowledged before me this day of BASED UPON ANY DEFEC, 20 by drainage easements and swales. Homeowners lot or drainage swales within said easements, and window | s shall not change the grade of the<br>as constructed by the builder, in a                                                                                                                                   | with the El Paso County Road Impact Fee Program Resolution<br>thereto, at or prior to the time of building permit submittals. The<br>recording, shall be documented on all sales documents and on                                                                                                                                                                                                                                                                                                                                                                                                                                                                                                                                                                                                                                                                                                                                                                                                                                                                                                                                                                                                                                                                                                                                                                                                                                                                                                                                                                                                                                                                                                                                                                                                                                                                                                                                                                                                                                                                                                                                                                                                                                                                                                    | (Resolution No. 19-471), or any amendments<br>fee obligation, if not paid at final plat                                                                                                                                                                     | SCHOOL FEE:                                                                                                                                                                                                         | Regional Park Fee                                                                                                                                                                                                                                                                                                                                                                                                                             | H-SCALE N/A<br>JOB NO. 2217-01                                                                                                                                                   |
|               | ANY DEFECT IN THIS SUR<br>THE DATE OF THE CERTIF<br>Witness my hand and official seal<br>Witness my hand and official seal                                                                                                                                                                                                                                                                                                                                                                                                                                                                                                                                                                                                                                                                                                                                                                                                                                                                                                                                                                                                                                                                                                                                                                                                                                                                                                                                                                                                                                                                                                                                                                                                                                                                                                                                                                                                                                                                                                                                                                                       | pacts to properties. Structures,                                                                                                                                                                             | find the fee obligation before sale of the property.<br>2. Lot (or Tract) (or entire property) of this property is s                                                                                                                                                                                                                                                                                                                                                                                                                                                                                                                                                                                                                                                                                                                                                                                                                                                                                                                                                                                                                                                                                                                                                                                                                                                                                                                                                                                                                                                                                                                                                                                                                                                                                                                                                                                                                                                                                                                                                                                                                                                                                                                                                                                 |                                                                                                                                                                                                                                                             | BRIDGE FEE:                                                                                                                                                                                                         | added Add SF2311                                                                                                                                                                                                                                                                                                                                                                                                                              | DATE CREATED <b>9-27-2022</b><br>DATE ISSUED <b>10-14-2022</b>                                                                                                                   |
| L             | Notary Public                                                                                                                                                                                                                                                                                                                                                                                                                                                                                                                                                                                                                                                                                                                                                                                                                                                                                                                                                                                                                                                                                                                                                                                                                                                                                                                                                                                                                                                                                                                                                                                                                                                                                                                                                                                                                                                                                                                                                                                                                                                                                                    |                                                                                                                                                                                                              | Basin/Stormwater Quality BMP Maintenance Agreement and E<br>No of the records of El Paso County. The H<br>maintenance of the subject drainage facilities.                                                                                                                                                                                                                                                                                                                                                                                                                                                                                                                                                                                                                                                                                                                                                                                                                                                                                                                                                                                                                                                                                                                                                                                                                                                                                                                                                                                                                                                                                                                                                                                                                                                                                                                                                                                                                                                                                                                                                                                                                                                                                                                                            | asement as recorded at Reception                                                                                                                                                                                                                            | DRAINAGE FEE:                                                                                                                                                                                                       |                                                                                                                                                                                                                                                                                                                                                                                                                                               | SHEET NO 1 OF                                                                                                                                                                    |
|               | revised                                                                                                                                                                                                                                                                                                                                                                                                                                                                                                                                                                                                                                                                                                                                                                                                                                                                                                                                                                                                                                                                                                                                                                                                                                                                                                                                                                                                                                                                                                                                                                                                                                                                                                                                                                                                                                                                                                                                                                                                                                                                                                          | revised                                                                                                                                                                                                      |                                                                                                                                                                                                                                                                                                                                                                                                                                                                                                                                                                                                                                                                                                                                                                                                                                                                                                                                                                                                                                                                                                                                                                                                                                                                                                                                                                                                                                                                                                                                                                                                                                                                                                                                                                                                                                                                                                                                                                                                                                                                                                                                                                                                                                                                                                      | note                                                                                                                                                                                                                                                        | e added                                                                                                                                                                                                             |                                                                                                                                                                                                                                                                                                                                                                                                                                               |                                                                                                                                                                                  |