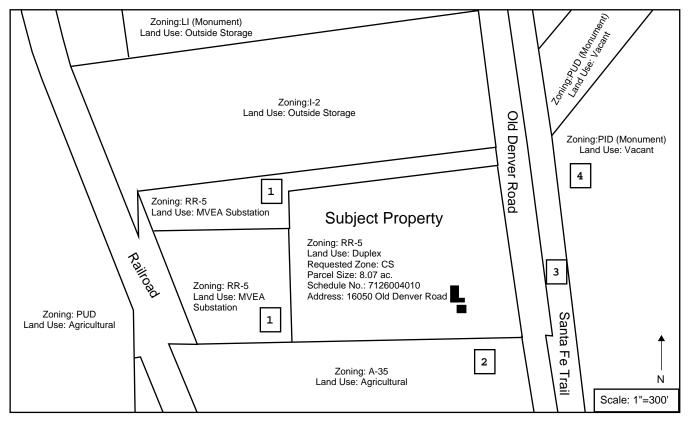

## 16050 Old Denver Road CS Rezone

Owner: All in Investments, LLC PO Box 1204 Monument, CO 80132 kristinottaway@gmail.com (719)491-6887

| Adjacent Ownership |                                         |
|--------------------|-----------------------------------------|
| 1                  | Mountain View Electric Association Inc. |
| 2                  | Dellacroce Ranch LLC                    |
| 3                  | El Paso County                          |
| 4                  | Phoenix Bell Associates L L P           |