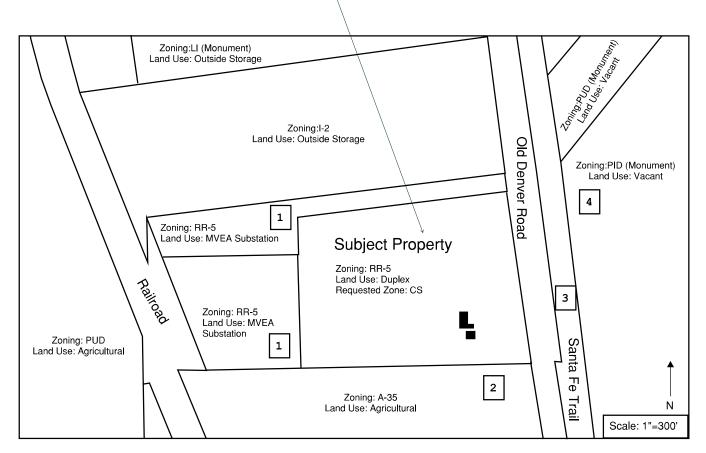

## 16050 Old Denver Road CS Rezone

Owner: All in Investments, LLC PO Box 1204 Monument, CO 80132 kristinottaway@gmail.com (719)491-6887

| Adjacent Ownership |                                         |
|--------------------|-----------------------------------------|
| 1                  | Mountain View Electric Association Inc. |
| 2                  | Dellacroce Ranch LLC                    |
| 3                  | El Paso County                          |
| 4                  | Phoenix Bell Associates L L P           |