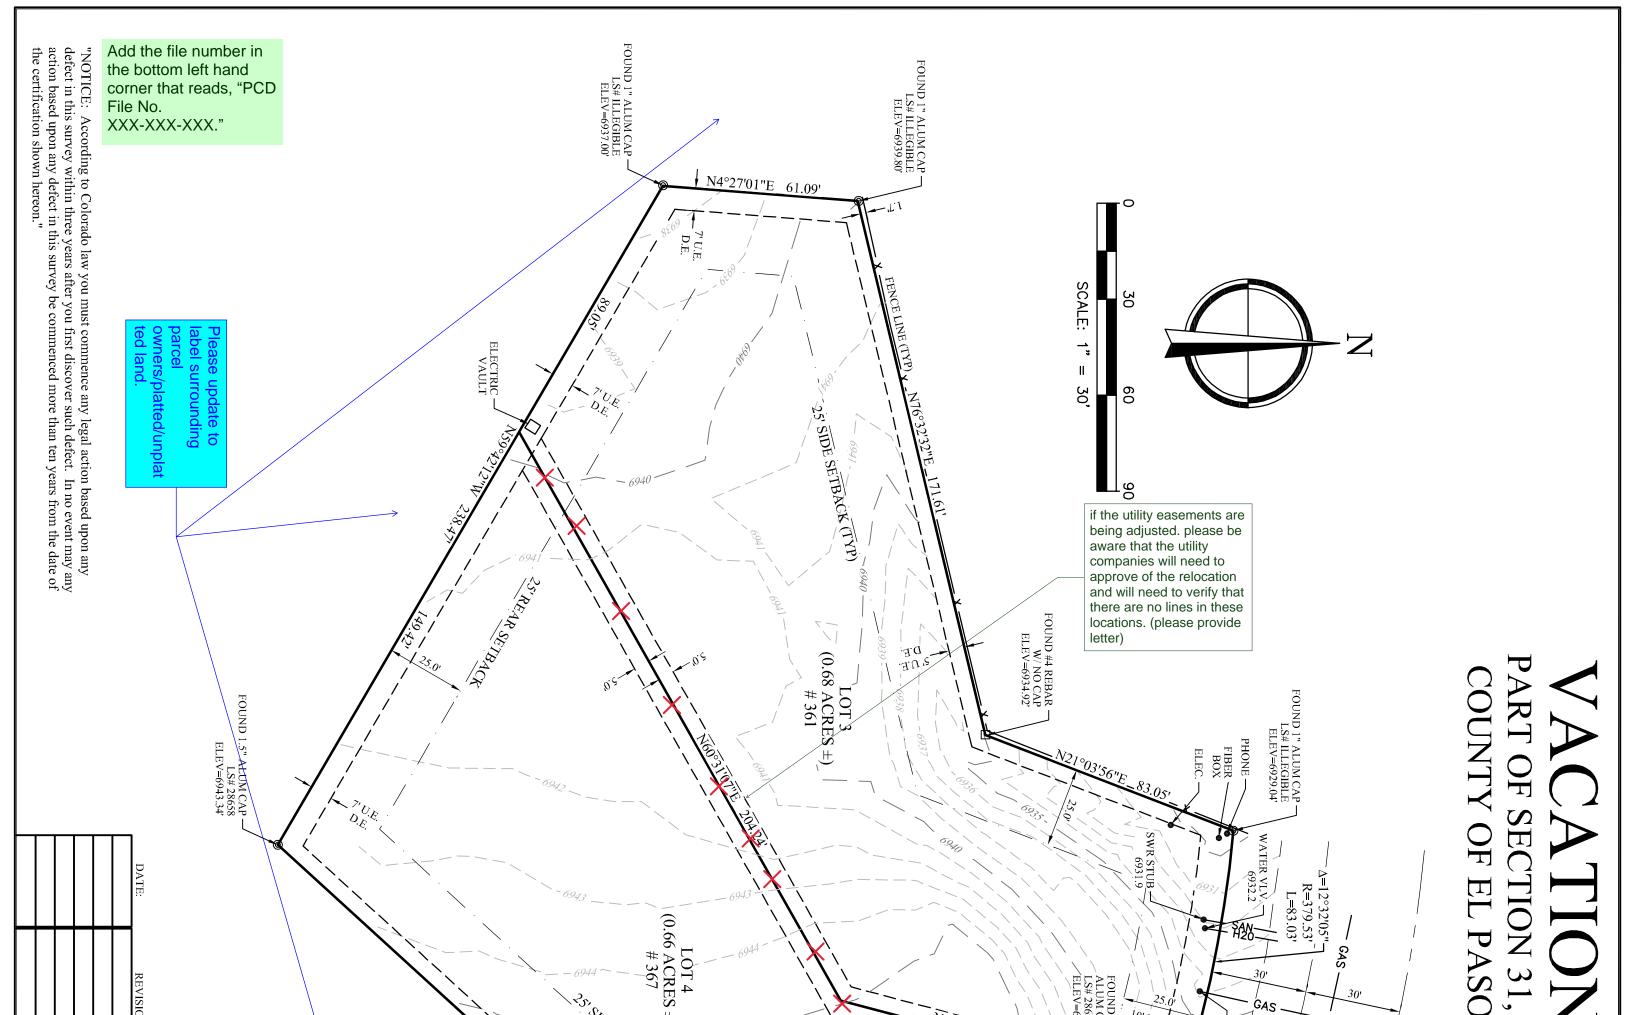

| DNS:<br>W W W W FRANCE<br>FRANE<br>303-243-0037<br>P.O. BOX 2372<br>ELIZABETH, CO 80107                                                                                                                                                                              |                                                                                                                                     |                                                                                                                                               | BAC                                                                                                                   | GAS 6"PVC   0 D.E 6946   0 SRV 6937.1   0 D.E 52.0   1 SRCP 15"RCP   1 SRV 131.00'   N1°443'11"E 131.00' | $\begin{array}{c} \begin{array}{c} \begin{array}{c} \textbf{EXHIBIT #1} \\ \textbf{T. 11 S, R. 66 W, 6TH P.M.} \\ \textbf{STATE OF COLORADO} \\ \textbf{STATE OF COLORADO} \\ \begin{array}{c} P_{AUM_A} V_{ALLEY} \\ \textbf{GO'R.O.W.} \\ \textbf{DRIVE} \end{array} \end{array}$ |
|----------------------------------------------------------------------------------------------------------------------------------------------------------------------------------------------------------------------------------------------------------------------|-------------------------------------------------------------------------------------------------------------------------------------|-----------------------------------------------------------------------------------------------------------------------------------------------|-----------------------------------------------------------------------------------------------------------------------|---------------------------------------------------------------------------------------------------------------------------------------------------------------------------------------------------------------------------------------------------------------------------------------------------------------------------------|-------------------------------------------------------------------------------------------------------------------------------------------------------------------------------------------------------------------------------------------------------------------------------------|
| SURVEYING INCTITLESURVEYING INCVACATION EXHIBIT #1<br>PART OF SEC. 31, T11S, R66W, 6TH P.M.<br>EL PASO COUNTY, STATE OF COLORADOSCALE<br>1"=30"DATE<br>3/15/21DRAWNBY<br>D. COTTERSCALE<br>1"=30"DRAWNBY<br>3/15/21DRAWNBY<br>D. COTTERJOB NUMBER<br>20-144-VAC-EX-1 | PROPERTY DESCRIPTION<br>LOTS 3 AND 4, GLENEAGLE GOLF COURSE RESIDENTIAL INFILL DEVELOPMENT<br>COUNTY OF EL PASO, STATE OF COLORADO. | SETBACKS: 25' FRONT, REAR & SIDES<br>APPLICANT:<br>MURPHYS CUSTOM HOMES<br>SARAH MARTIN<br>719-233-2883<br>SARAHMURPHY@MURPHYSCUSTOMHOMES.COM | ADDRESS:<br>361 PAUMA VALLEY DRIVE<br>TAX SCHEDULE NUMBER:<br>61314-08-007<br>PIKES PEAK REGIONAL BUILDING DEPARTMENT |                                                                                                                                                                                                                                                                                                                                 |                                                                                                                                                                                                                                                                                     |