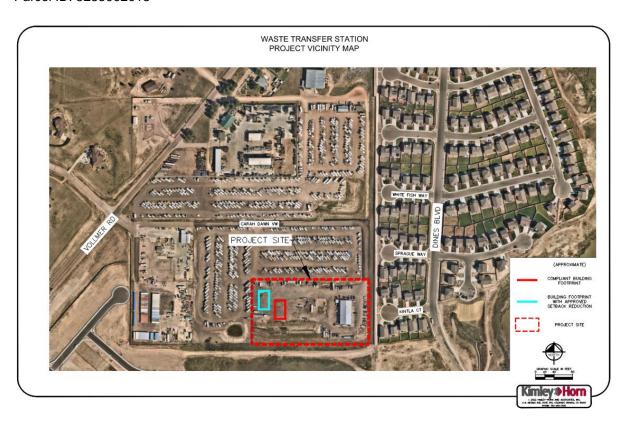

This letter is being sent to you because BR 8812 Cliff Allen Point LLC (Graham Investments), is applying for Dimensional Variance – Light Industrial Building Setback Reduction for a project in El Paso County located at 8812 Cliff Allen Pt, Colorado Springs, CO 80908. See vicinity map and exhibit below.

Parcel ID: 5233002013

The project includes the development of an enclosed dry waste transfer station, providing the neighborhood and surrounding community with a controlled location to drop off landscape waste and other related dry material that may be generated by home improvement projects, "spring house cleaning", moving, etc.

The approved setback reduction request will allow the proposed building and building access to be shifted closer to the northern and western property boundaries. Doing so will place the facility closer to the adjacent industrial lots, and further from the adjacent residential lots.