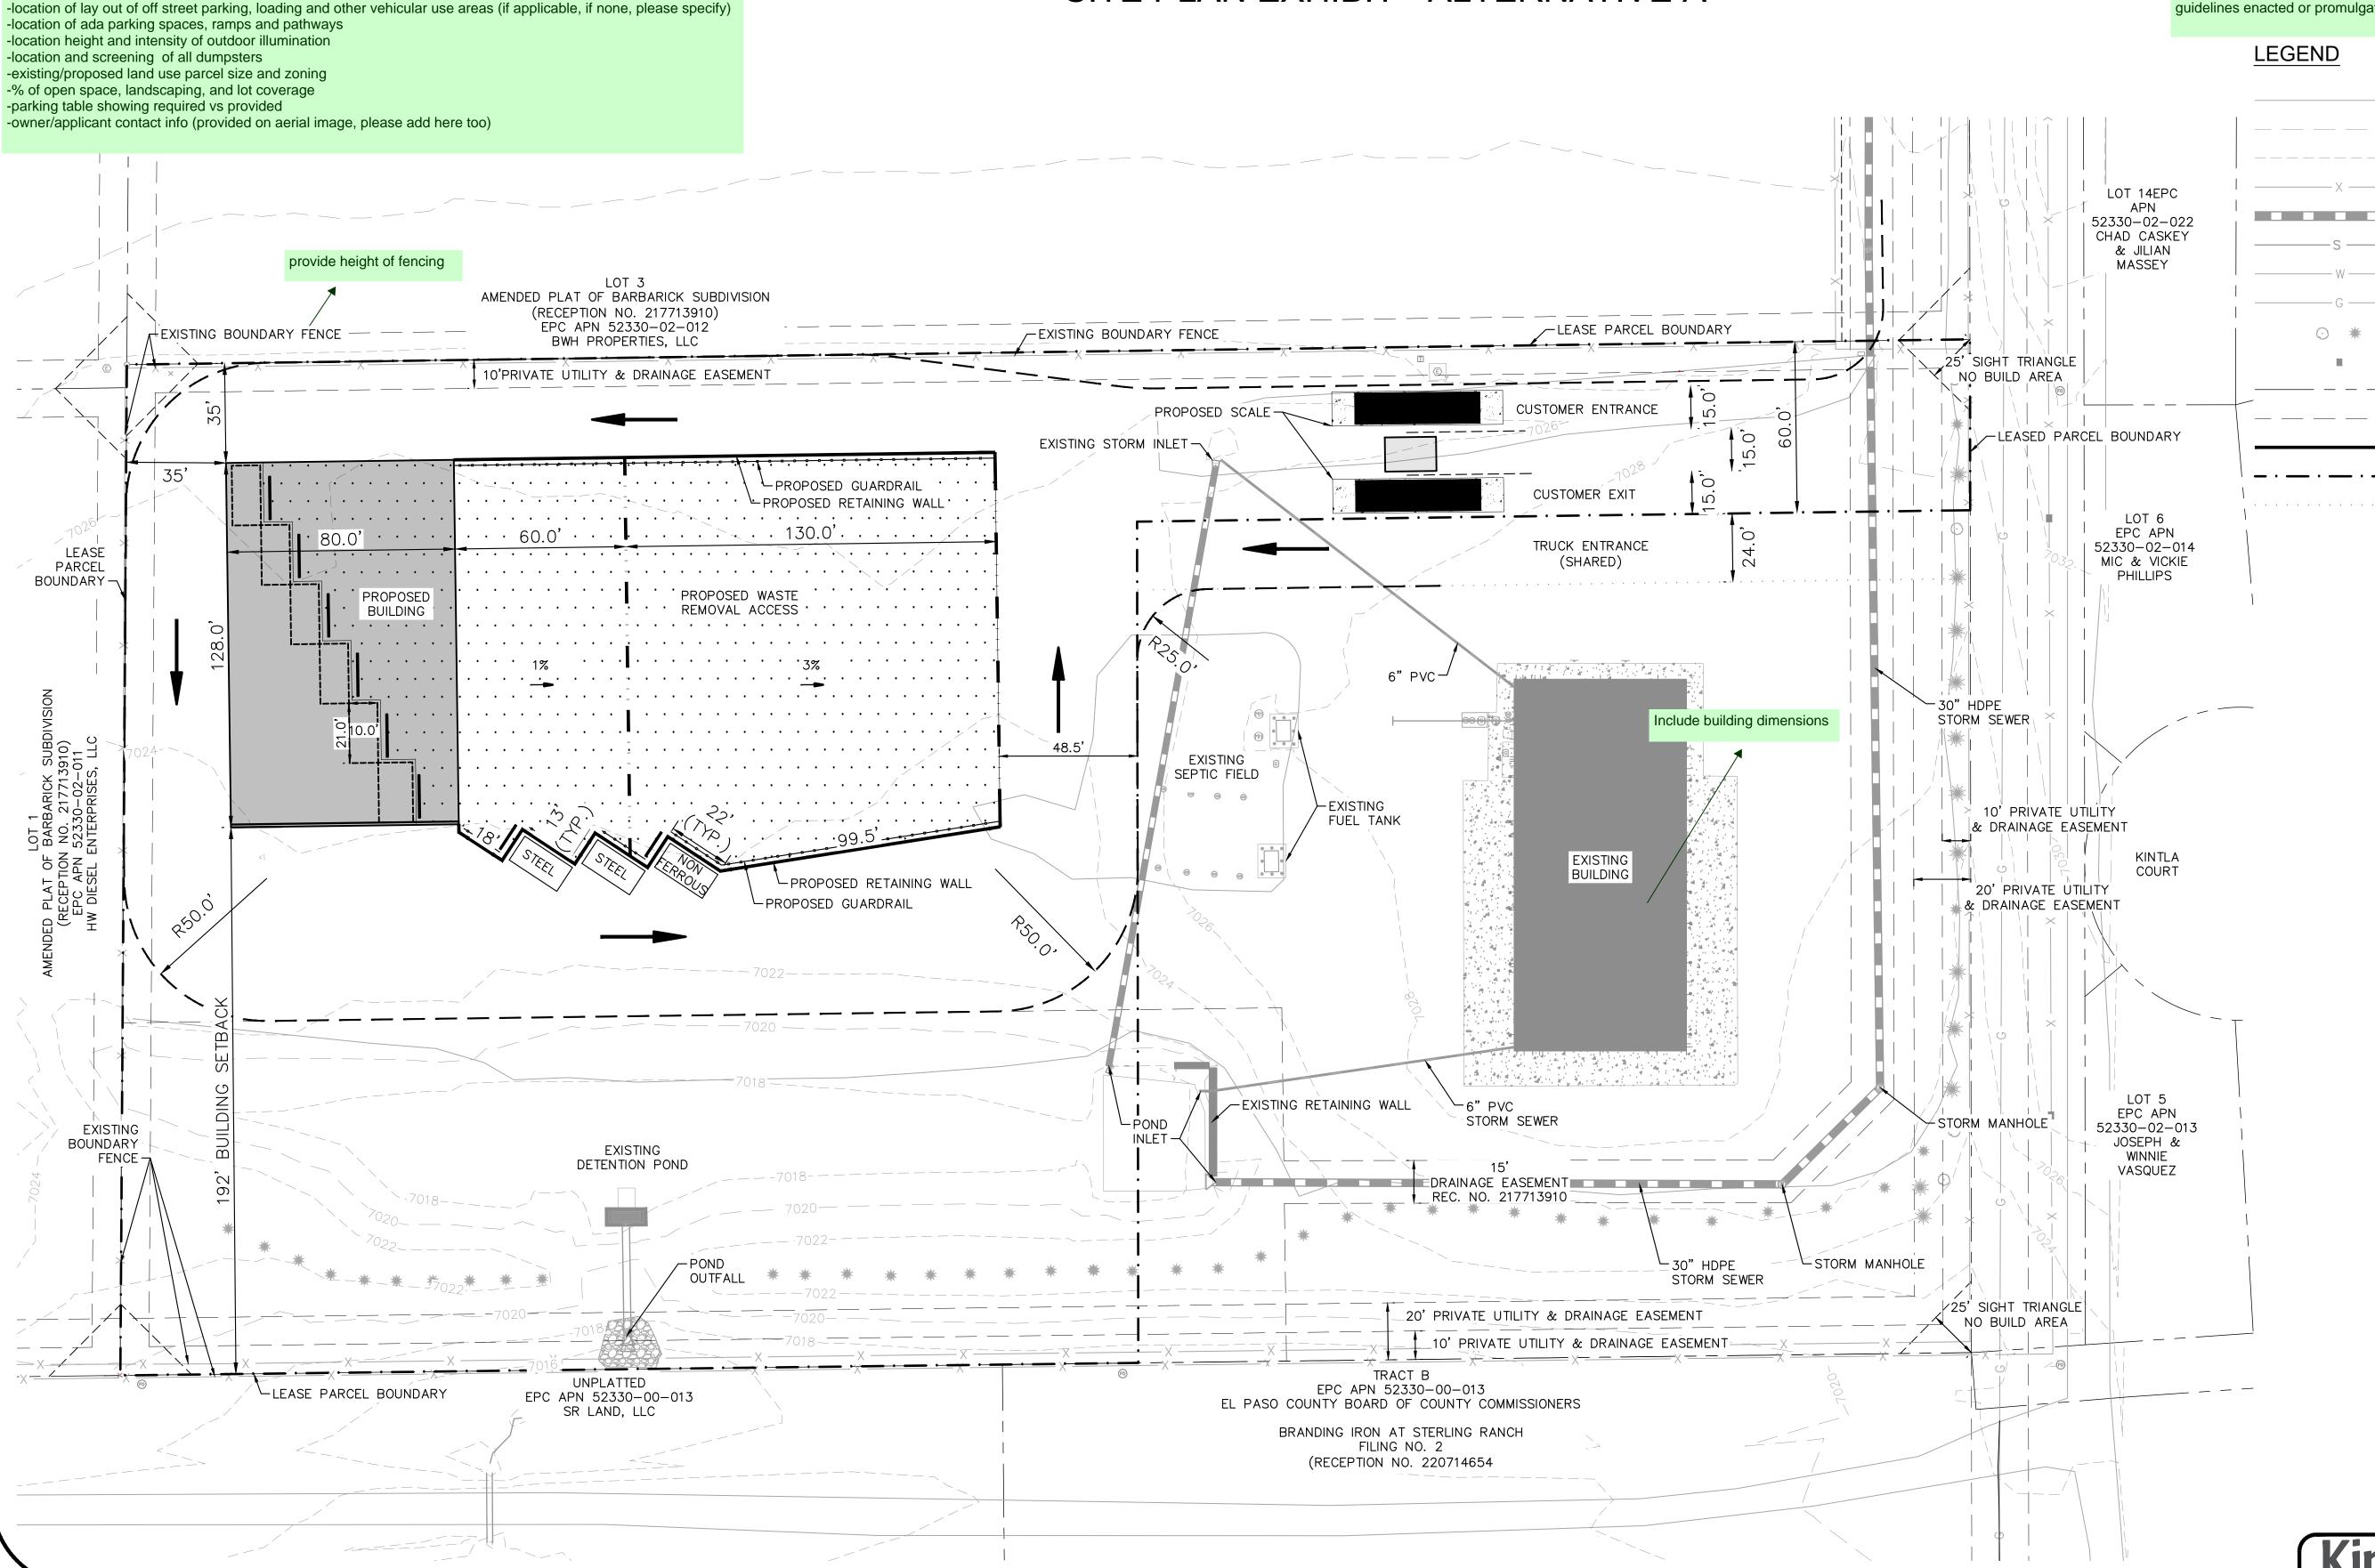

## BARBARICK WASTE TRANSFER STATION

SITE PLAN EXHIBIT - ALTERNATIVE A

The following note should be added to all site development plans or non-residential site plans, as applicable, prior to PCD approval:

The parties responsible for this plan have familiarized themselves with all current accessibility criteria and specifications and the proposed plan reflects all site elements required by the applicable ADA design standards and guidelines as published by the United States Department of Justice. Approval of this plan by El Paso County does not assure compliance with the ADA or any regulations or quidelines enacted or promulgated under or with respect to such laws.

2 N. NEVADA AVE, SUITE 300, COLORADO SPRINGS, CO 80903 PHONE: 719-453-0180

Please include:

-location and dimension of rights of ways

-location and width of side walks (if applicable, if not please specify)

-dimensions of property lines