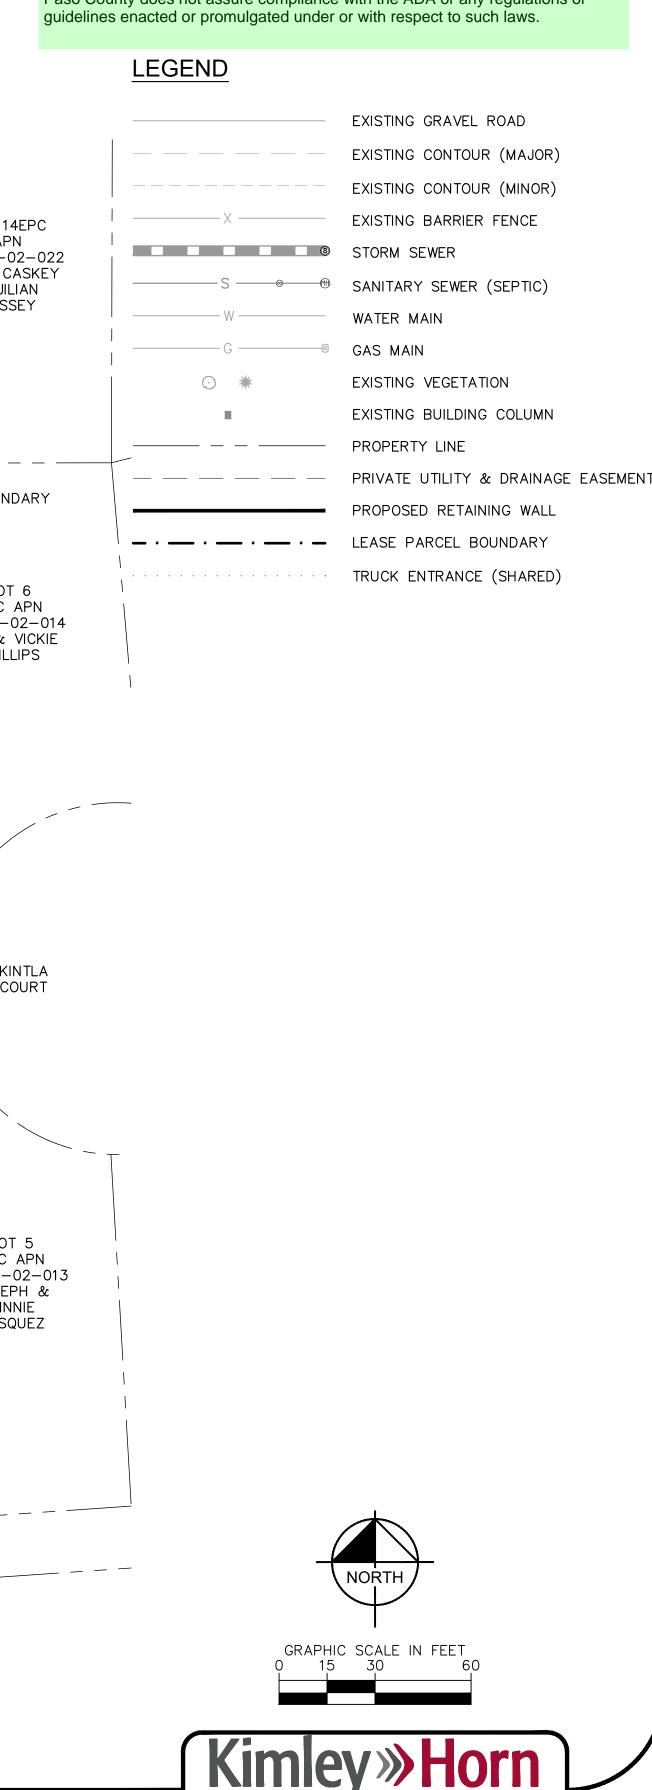

## BARBARICK WASTE TRANSFER STATION

SITE PLAN EXHIBIT - ALTERNATIVE A

The following note should be added to all site development plans or non-residential site plans, as applicable, prior to PCD approval: