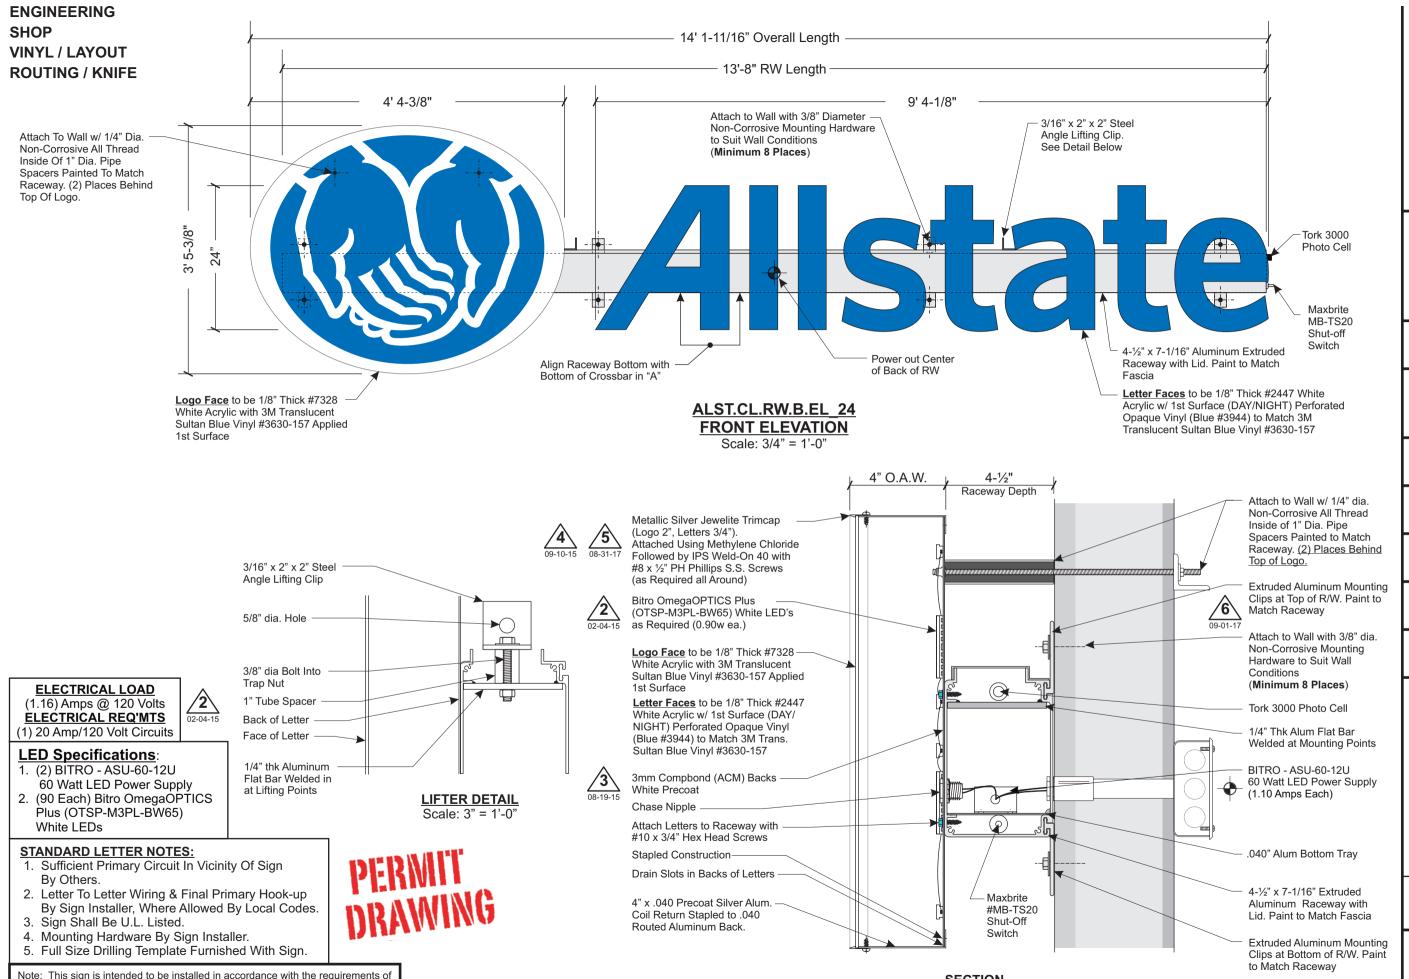

## ENGINEERING SHOP VINYL / LAYOUT ROUTING / KNIFE

0

Provide Surface Mounted Water Proof Junction Box With Tork 3000 Photocell. Paint JB To Match Fascia. Location Of Box To Be Determined At Time Of Install

Drain Slots in Backs of Letters

ELECTRICAL LOAD
(1.16) Amps @ 120 Volts
ELECTRICAL REQ'MTS
(1) 20 Amp/120 Volt Circuits

## **LED Specifications:**

- 1. (2) BITRO ASU-60-12U 60 Watt LED Power Supply
- 2. (90 Each) Bitro OmegaOPTICS
  Plus (OTSP-M3PL-BW65)
  White LEDs

## STANDARD LETTER NOTES:

- Sufficient Primary Circuit In Vicinity Of Sign By Others.
- 2. Letter To Letter Wiring & Final Primary Hook-up By Sign Installer, Where Allowed By Local Codes.
- 3. Sign Shall Be U.L. Listed.
- 4. Mounting Hardware By Sign Installer.
- 5. Full Size Drilling Template Furnished With Sign.

### **ALLSTATE**

JOB NUMBER:

SIGN TYPE:

ALST.CL.RW.B.EL 24

LOCATION:

DATE:

9/30/2014

DRAWN BY:

**GJF** 

REVISION: Number:

umber: Date: **09/01**/

09/01/2017

JTR

ENG DEPT

SHEET:

1 of 1

DWG NUMBER:

B57463

ENGINEER SEAL:

MAX DESIGN WIND SPEED 90 MPH EXPOSURE C

THIS IS AN ORIGINAL UNPUBLISHED DRAWING CREATED BY PSCO. IT IS SUBMITTED FOR YOUR PERSONAL USE IN CONJUNCTION WITH A PROJECT BEING PLANNED FOR YOU BY PSCO. IT IS NOT TO BE SHOWN TO ANYONE OUTSIDE YOUR ORGANIZATION NOR IS IT TO BE USED, COPIED, REPRODUCED, OR EXHIBITED IN ANY FASHION.