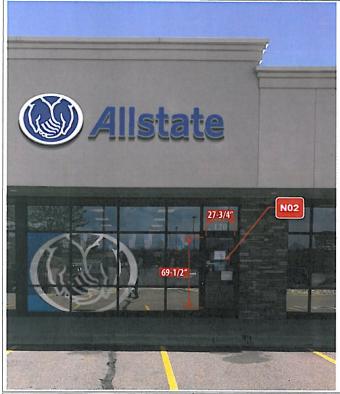

06.18.18. DRM. Revised E01. Added #

DRAWING NUMBER A31562

| SIGN# | SIGN TYPE        | SIGN DESCRIPTION                                                           | ACTION   |
|-------|------------------|----------------------------------------------------------------------------|----------|
| N02   | ALST.DOOR.NS.VIN | 1st Surface White Door Vinyl "Logo Good Hands Allstate" without Securities | New Sign |
|       |                  |                                                                            |          |
|       |                  |                                                                            |          |
|       |                  |                                                                            |          |
| _     |                  |                                                                            |          |
|       |                  |                                                                            |          |

#### PROPOSED SIGNAGE PHOTO

**Lordino Insurance Agency** Michael Lordino 719-749-6777

Office Hours

Monday - Friday 8am-6pm Saturday 9am-1pm

MLORDINO@allstate.com 1-800-Allstate

Auto, Home, Business, Life