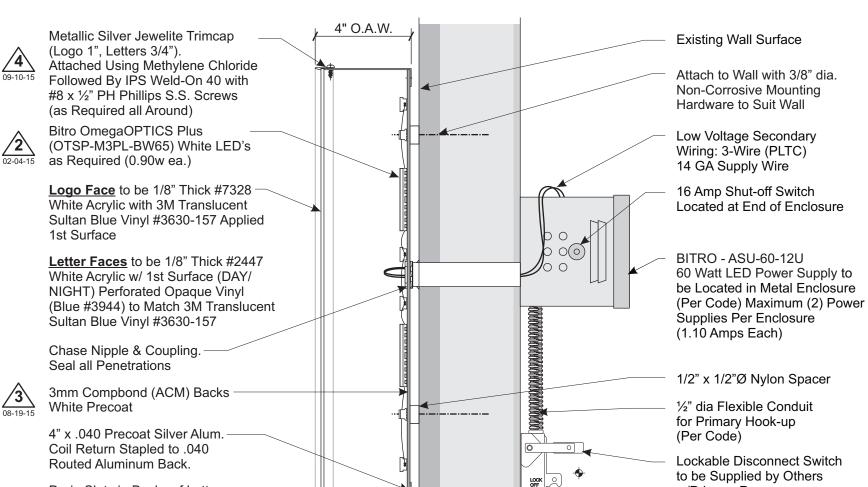

## ENGINEERING SHOP VINYL / LAYOUT ROUTING / KNIFE

0

Provide Surface Mounted Water Proof Junction Box With Tork 3000 Photocell. Paint JB To Match Fascia. Location Of Box To Be Determined At Time Of Install

Drain Slots in Backs of Letters

ELECTRICAL LOAD
(1.16) Amps @ 120 Volts
ELECTRICAL REQ'MTS
(1) 20 Amp/120 Volt Circuits

## **LED Specifications:**

- 1. (2) BITRO ASU-60-12U 60 Watt LED Power Supply
- 2. (90 Each) Bitro OmegaOPTICS
  Plus (OTSP-M3PL-BW65)
  White LEDs

## STANDARD LETTER NOTES:

- Sufficient Primary Circuit In Vicinity Of Sign By Others.
- 2. Letter To Letter Wiring & Final Primary Hook-up By Sign Installer, Where Allowed By Local Codes.
- 3. Sign Shall Be U.L. Listed.
- 4. Mounting Hardware By Sign Installer.
- 5. Full Size Drilling Template Furnished With Sign.

Note: This sign is intended to be installed in accordance with the requirements of Article 600 of the National Electrical Code and/or other applicable local codes. This includes proper grounding and bonding of the sign.

**SECTION** 

Scale: 3" = 1'-0"

707 West Spring Garden Street Palmyra, New Jersey 08065

Phone: 856.829.1460 Fax: 856.829.8549 www.philadelphiasign.com

**CUSTOMER:** 

**ALLSTATE** 

JOB NUMBER:

ALST CL ILL 14651

SIGN TYPE:

ALST.CL.B.EL 24

LOCATION:

DATE:

9/30/2014

DRAWN BY:

**GJF** 

REVISION: Number:

: Date: 9/10/2015

GJF

ENG DEPT

SHEET:

1 of 1

. •. .

DWG NUMBER: B57458

ENGINEER SEAL:

MAX DESIGN WIND SPEED 90 MPH EXPOSURE C

THIS IS AN ORIGINAL UNPUBLISHED DRAWING CREATED BY PSCO. IT IS SUBMITTED FOR YOUR PERSONAL USE IN CONJUNCTION WITH A PROJECT BEING PLANNED FOR YOU BY PSCO. IT IS NOT TO BE SHOWN TO ANYONE OUTSIDE YOUR ORGANIZATION NOR IS IT TO BE USED, COPIED, REPRODUCED, OR EXHIBITED IN ANY FASHION.