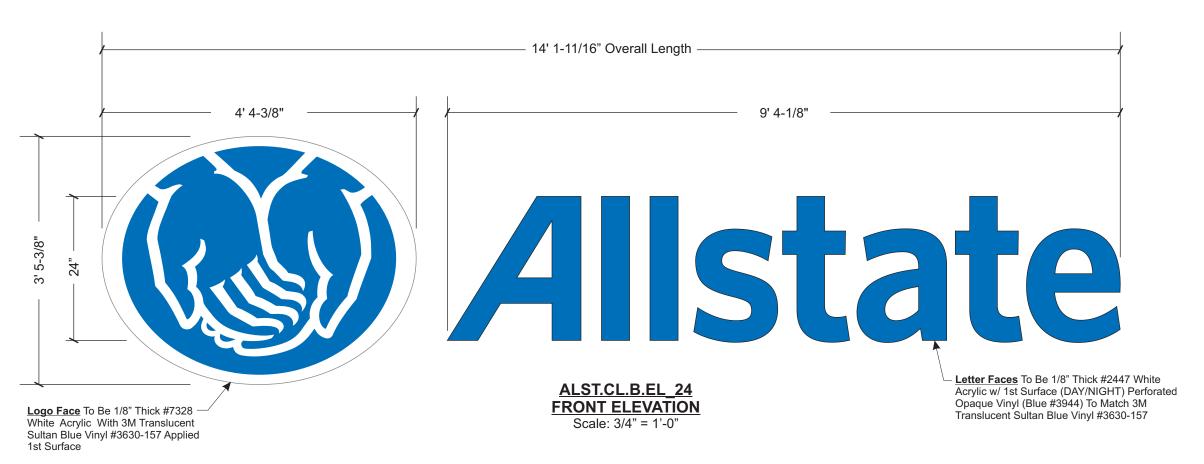

SIGN TYPE:

ALST.CL.B.EL 24

LOCATION:

DATE:

9/30/2014

DRAWN BY:

**GJF** 

REVISION: Number:

| SIGN# | SIGN TYPE    | SIGN DESCRIPTION                                                                                         | ACTION                |
|-------|--------------|----------------------------------------------------------------------------------------------------------|-----------------------|
| E01   | ALST.CL.B_24 | 24"h Illuminated Blue Day/White Night Thru the wall Channel Letters 3' 5-3/8"oah x 14' 1-5/8"oai (49 SF) | Remove & Replace Sign |
| N01   | ALST.WVT_D   | 1st Surface Window Vinyl Treatment "D" Good Hands Version                                                | New Sign              |
|       |              |                                                                                                          |                       |
|       |              |                                                                                                          |                       |
|       |              |                                                                                                          |                       |
|       |              |                                                                                                          |                       |