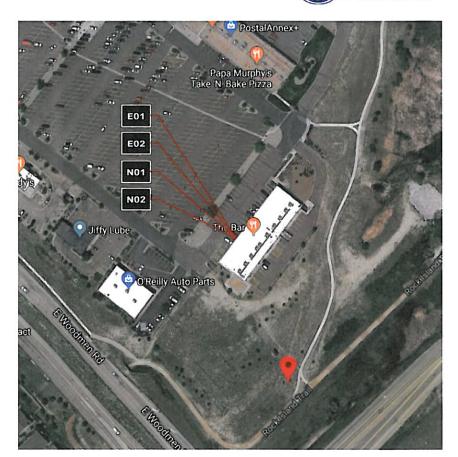

Return Form to: Philadelphia Sign Company

707 West Spring Garden St

Palmyra, NJ 08065

or FAX to: (856) 829-8549 attn: Eric Assenheimer

or email to: eassenheimer@philadelphiasign.com

| SIGN# | PAGE# | SIGNTYPE         | ACTION                |
|-------|-------|------------------|-----------------------|
| E01   | P01   | ALST.CL.B_24     | Remove & Replace Sign |
| N01   | P01   | ALST.WVT_D       | New Sign              |
| E02   | P02   | ALST.CL.RW.B_24  | Remove & Replace Sign |
| N02   | P03   | ALST.DOOR.NS.VIN | New Sign              |
|       |       |                  |                       |
|       |       |                  |                       |
|       |       |                  |                       |
|       |       |                  |                       |
|       |       |                  |                       |
|       |       |                  |                       |
|       |       |                  |                       |
|       |       |                  |                       |
|       |       |                  |                       |
|       |       |                  |                       |
|       |       |                  |                       |
|       | 2/4/1 |                  |                       |
|       |       |                  |                       |
|       |       |                  |                       |
|       |       |                  |                       |
|       |       |                  |                       |
|       |       |                  |                       |
|       |       |                  |                       |
|       |       |                  |                       |

DRAWING NUMBER A31562
LOCATION: CO3Q5 - WC

Lordino Insurance Agency 7685 McLaughlin Rd - 120 Peyton, CO THIS IS AN ORIGINAL UNPUBLISHED PRAWING CREATED BY PHILADELPHIA SIGN IT IS SUBMITTED FOR YOUR PERSONAL USE IN CONJUNCTION WITH A PROJECT BEING PLANNED FOR YOU SPHILADELPHIA SIGN IT IS NOT TO BE SHOWN TO ANYONE OUTSIDE

| SIGN# | SIGN TYPE    | SIGN DESCRIPTION                                                                                         | ACTION                |
|-------|--------------|----------------------------------------------------------------------------------------------------------|-----------------------|
| E01   | ALST.CL.B_24 | 24"h Illuminated Blue Day/White Night Thru the wall Channel Letters 3' 5-3/8"oah x 14' 1-5/8"oai (49 SF) | Remove & Replace Sign |
| N01   | ALST.WVT_D   | 1st Surface Window Vinyl Treatment "D" Good Hands Version                                                | New Sign              |
|       |              |                                                                                                          |                       |
|       |              |                                                                                                          |                       |
|       |              |                                                                                                          |                       |
|       |              |                                                                                                          |                       |