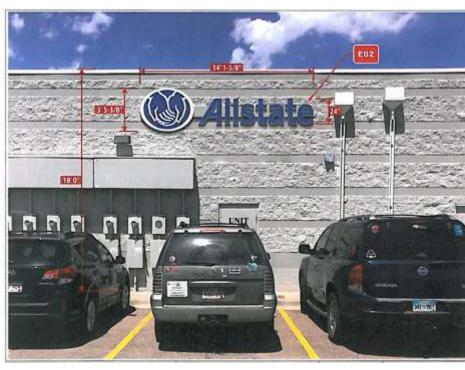

LOCATION: CO3Q5

DATE: 6/5/2018 - WC ALLSTATE SHEET: P01 Lordino Insurance Agency 7685 McLaughlin Rd - 120 Peyton, CO DWG BY:

REVISION: 06.18.18, DRM. Revised E01. Added #

DRAWING NUMBER

| SIGN# | SIGN TYPE       | SIGN DESCRIPTION                                                                                   | ACTION                |
|-------|-----------------|----------------------------------------------------------------------------------------------------|-----------------------|
| E02   | ALST.CL.RW.B_24 | 24"h Illuminated Blue Day/White Night Raceway Channel Letters 3' 5-3/8"oah x 14' 1-5/8"oal (49 SF) | Remove & Replace Sign |
|       |                 |                                                                                                    |                       |
|       |                 |                                                                                                    |                       |
|       |                 |                                                                                                    |                       |
|       |                 |                                                                                                    |                       |

#### PROPOSED SIGNAGE PHOTO

#### **EXISTING SIGNAGE PHOTO**

**Existing Sign Dimensions:** 23"h x 94"w