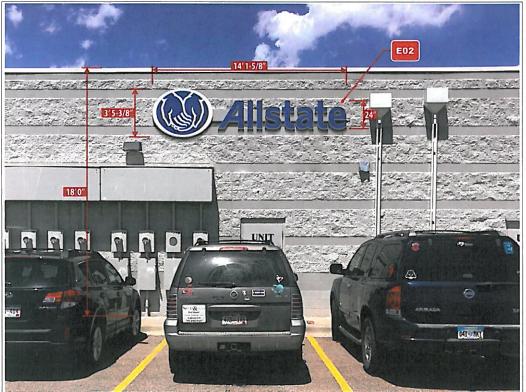

LOCATION: CO3Q5

DATE: 6/5/2018 - WC ALLSTATE SHEET: P01 Lordino Insurance Agency 7685 McLaughlin Rd - 120 Peyton, CO DWG BY:

REVISION: 06.18.18, DRM. Revised E01. Added #

DRAWING NUMBER

| SIGN# | SIGN TYPE       | SIGN DESCRIPTION                                                                                   | ACTION                |
|-------|-----------------|----------------------------------------------------------------------------------------------------|-----------------------|
| E02   | ALST.CL.RW.B_24 | 24"h Illuminated Blue Day/White Night Raceway Channel Letters 3' 5-3/8"oah x 14' 1-5/8"oal (49 SF) | Remove & Replace Sign |
|       |                 |                                                                                                    |                       |
|       |                 |                                                                                                    |                       |
|       |                 |                                                                                                    |                       |
|       |                 |                                                                                                    |                       |

#### PROPOSED SIGNAGE PHOTO