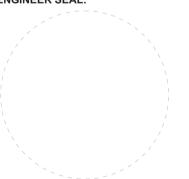

Drain Slots in Backs of Letters

ELECTRICAL LOAD
(1.16) Amps @ 120 Volts
ELECTRICAL REQ'MTS
(1) 20 Amp/120 Volt Circuits

## **LED Specifications:**

- 1. (2) BITRO ASU-60-12U 60 Watt LED Power Supply
- 2. (90 Each) Bitro OmegaOPTICS
  Plus (OTSP-M3PL-BW65)
  White LEDs

## STANDARD LETTER NOTES:

- Sufficient Primary Circuit In Vicinity Of Sign By Others.
- 2. Letter To Letter Wiring & Final Primary Hook-up By Sign Installer, Where Allowed By Local Codes.
- 3. Sign Shall Be U.L. Listed.
- 4. Mounting Hardware By Sign Installer.
- 5. Full Size Drilling Template Furnished With Sign.

**SECTION** 

Scale: 3" = 1'-0"

707 West Spring Garden Street Palmyra, New Jersey 08065

Phone: 856.829.1460 Fax: 856.829.8549 www.philadelphiasign.com

**CUSTOMER:** 

**ALLSTATE** 

JOB NUMBER:

ALST CL ILL 14651

Scale: 3" = 1'-0"

Article 600 of the National Electrical Code and/or other applicable local codes.

This includes proper grounding and bonding of the sign.

PHILADELPHIASIGN
BRINGING THE WORLD'S BRANDS TO LIFE