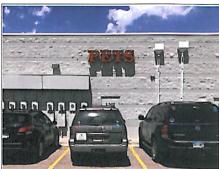

"h Illuminated Blue Day/White Night Raceway Channel Letters 3' 5-3/8"oah x 14' 1-5/8"oal (49 SF) | Remove & Replace Sign |
|       |                 |                                                                                                    |                       |
|       |                 |                                                                                                    |                       |
|       |                 |                                                                                                    |                       |
|       |                 |                                                                                                    |                       |

#### PROPOSED SIGNAGE PHOTO



#### **EXISTING SIGNAGE PHOTO**



**Existing Sign Dimensions:** 23"h x 94"w

## \*NOTE:

Your approval of the Brandbook indicates your acceptance that the signage, provided to you and owned by Allstate, will be manufactured and installed as shown, pending landlord and/or municipality approval. Once accepted, signage may not be declined at time of installation for any reason other than a manufacturing defect. Any Allstate-branded items that we install are the property of Allstate.



707 West Spring Garden Street Palmyra. NJ 08065-1798

CLIENT:

ALLSTATE LOCATION: CO3Q5

Lordino Insurance Agency 7685 McLaughlin Rd - 120 Peyton, CO

- WC

DATE: 6/5/2018

SHEET: P02 DWG BY:

REVISION:

06.18.18. DRM. Revised E01. Added #

DRAWING NUMBER A31562

| SIGN# | SIGN TYPE        | SIGN DESCRIPTION