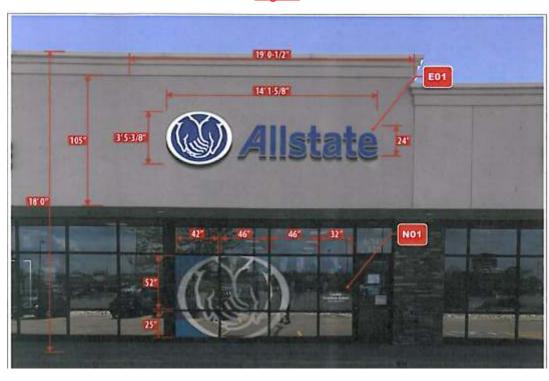

| SIGN# | SIGN TYPE    | SIGN DESCRIPTION                                                                                         | ACTION                |
|-------|--------------|----------------------------------------------------------------------------------------------------------|-----------------------|
| E01   | ALST.CL.B_24 | 24"h Illuminated Blue Day/White Night Thru the wall Channel Letters 3' 5-3/8"oah x 14' 1-5/8"oai (49 SF) | Remove & Replace Sign |
| N01   | ALST.WVT_D   | 1st Surface Window Vinyl Treatment "D" Good Hands Version                                                | New Sign              |
|       |              |                                                                                                          |                       |
|       |              |                                                                                                          |                       |
|       |              |                                                                                                          |                       |
|       |              |                                                                                                          |                       |

#### PROPOSED SIGNAGE PHOTO

#### **EXISTING SIGNAGE PHOTO**

**Existing Sign Dimensions:** 23"h x 94"w