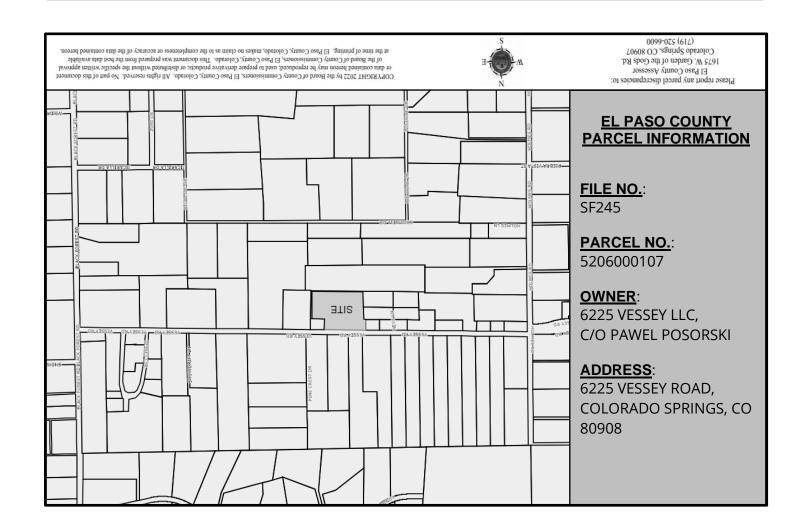

PCD File No.: SF245, Ivilo Final Plat

**Project Description:** A request for approval of a Final Plat illustrating 6.02 acres divided into two parcels, each over 2.5 acres. For more information, see the applicant's Letter of Intent within the EDARP project file (link below).

## **Property Owner(s):**

6225 Vessey LLC, c/o Pawel Posorski 3515 N. Chestnut St., Ste. 100 Colorado Springs, CO 80907 posorski@sbcglobal.net (630) 302-7308

## Applicant/Representative:

SMH Consultants, c/o Brett Louk 620 N. Tejon St., Ste. 201 Colorado Springs, CO 80903 blouk@smhconsultants.com (719) 465-2145

Tax ID/Parcel No.: 5206000107

Location of Project: 6225 Vessey Road, Colorado Springs, CO 80908

**Zoning District:** Currently, RR-5 (Residential Rural). A Map Amendment (Rezoning) application is also being

considered for the property (EDARP file number P241).

Land Size: 6.02 acres

View project documents online (EDARP): https://epcdevplanreview.com/Public/ProjectDetails/185231