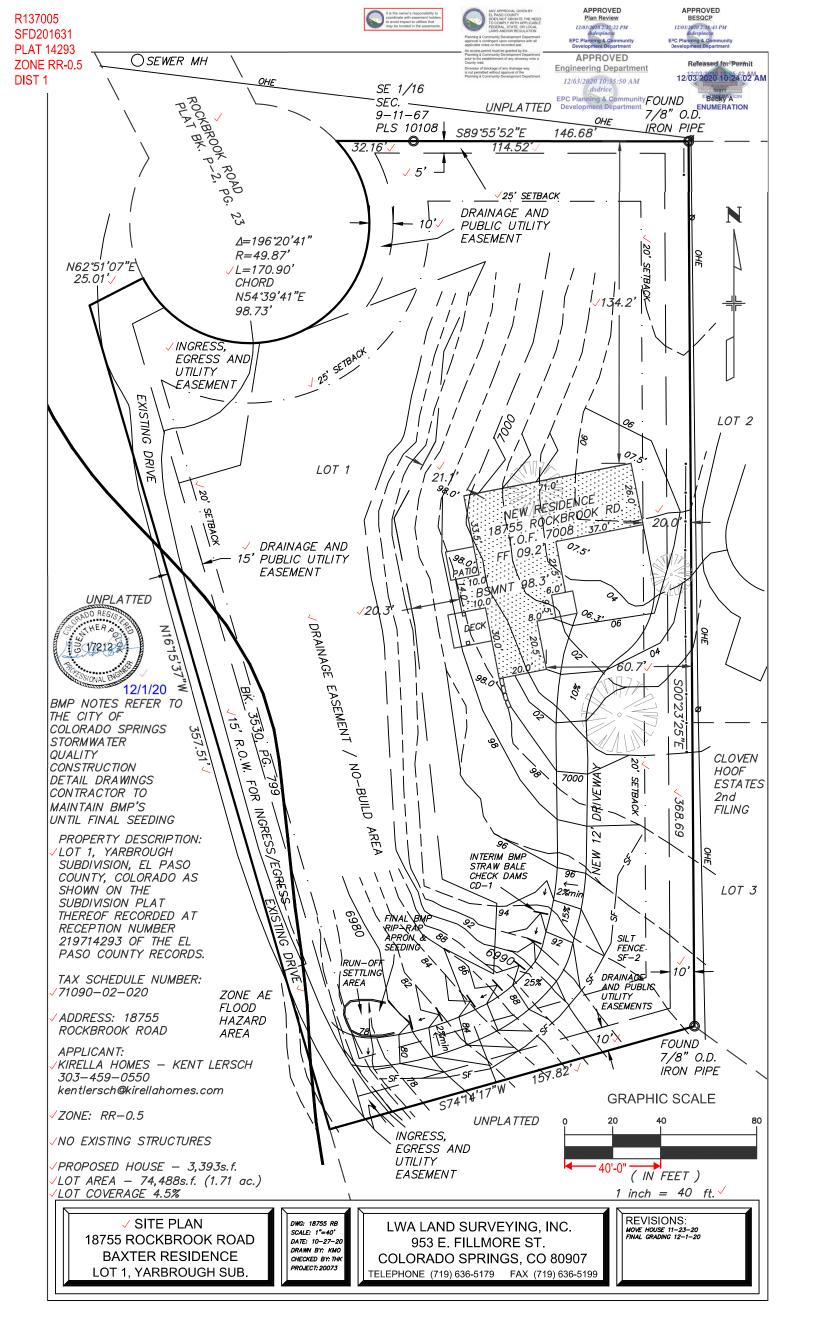

### RESIDENTIAL

**2017 PPRBC** 

Parcel: 7109002020

Address: 18755 ROCKBROOK RD, COLORADO SPRINGS

Received: 10-Nov-2020 (BECKYA)

**Description:** 

#### RESIDENCE

Contractor: KIRELLA HOMES, INC

Type of Unit:

1090 Garage Lower Level 2 2325 Main Level 2183

> 5598 **Total Square Feet**