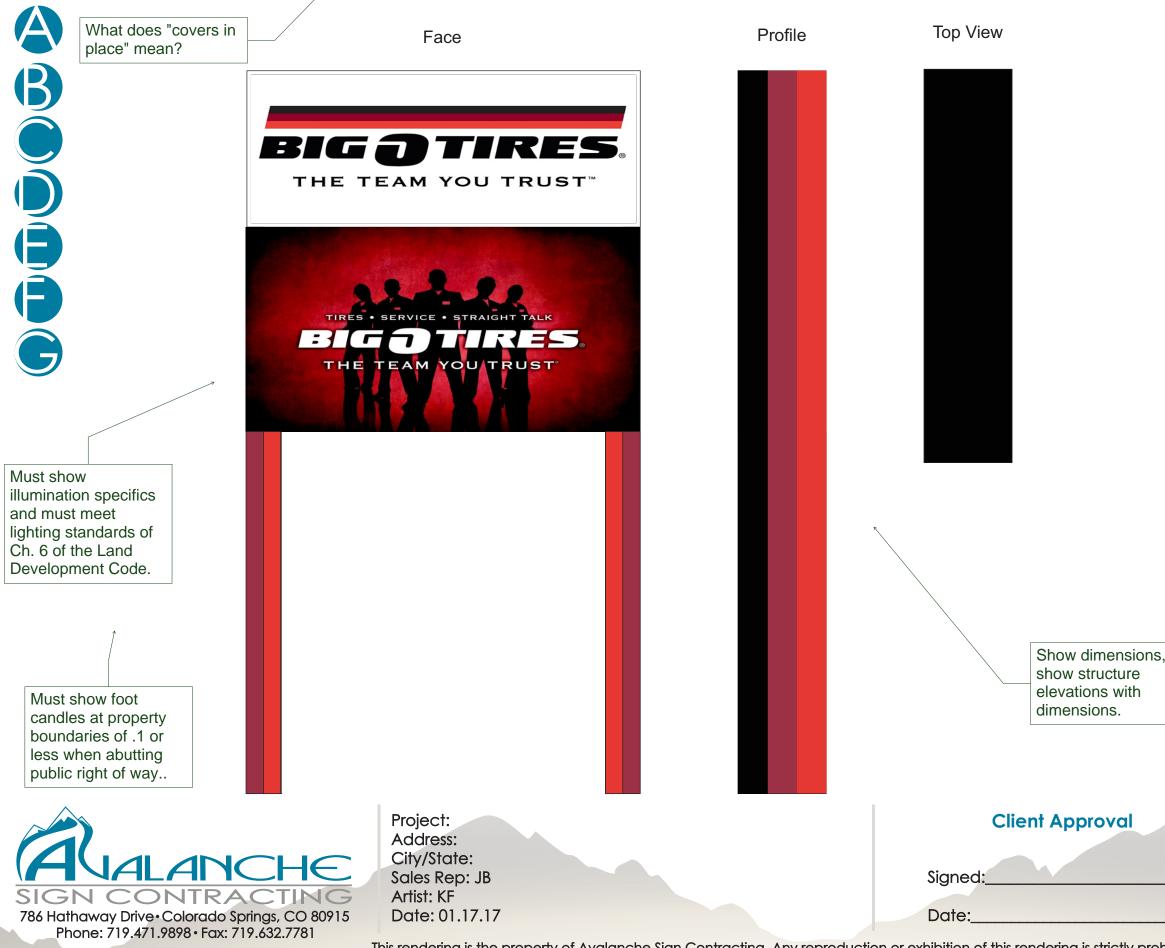

## Sign Type: With Covers in place

This rendering is the property of Avalanche Sign Contracting. Any reproduction or exhibition of this rendering is strictly prohibited.

## Sign Type: A

| A                                                                                                                 | Face                                                               | Profile | Top View                      |
|-------------------------------------------------------------------------------------------------------------------|--------------------------------------------------------------------|---------|-------------------------------|
|                                                                                                                   | BIG TIRES<br>THE TEAM YOU TRUST                                    |         |                               |
|                                                                                                                   | TIRES • SERVICE • STRAIGHT TALK<br>BIGOTIRES<br>THE TEAM YOU TRUST |         |                               |
|                                                                                                                   |                                                                    |         |                               |
| Alance         SIGN CONTRAC         786 Hathaway Drive • Colorado Spring         Phone: 719,471.9898 • Fax: 719.6 | Artist: KF<br>ps, CO 80915 Date: 01.17.17                          |         | Client Approval Signed: Date: |

This rendering is the property of Avalanche Sign Contracting. Any reproduction or exhibition of this rendering is strictly prohibited.

## Markup Summary

| dsdkendall (4)                                                                                                                                                                                                                                                                                                                                                                                                                                                                                                                                                                                                                                                                                                                                                                                                                                                                                                                                                                                                                                                                                                                                                                                                                                                                                                                                                                                                                                                                                                                                                                                                                                                                                                                                                                                                                                                                                                                                                                                                                                                                                                                                                                                                                                                                                                     |                                                                                                                                                                          |                                                                                                                |
|--------------------------------------------------------------------------------------------------------------------------------------------------------------------------------------------------------------------------------------------------------------------------------------------------------------------------------------------------------------------------------------------------------------------------------------------------------------------------------------------------------------------------------------------------------------------------------------------------------------------------------------------------------------------------------------------------------------------------------------------------------------------------------------------------------------------------------------------------------------------------------------------------------------------------------------------------------------------------------------------------------------------------------------------------------------------------------------------------------------------------------------------------------------------------------------------------------------------------------------------------------------------------------------------------------------------------------------------------------------------------------------------------------------------------------------------------------------------------------------------------------------------------------------------------------------------------------------------------------------------------------------------------------------------------------------------------------------------------------------------------------------------------------------------------------------------------------------------------------------------------------------------------------------------------------------------------------------------------------------------------------------------------------------------------------------------------------------------------------------------------------------------------------------------------------------------------------------------------------------------------------------------------------------------------------------------|--------------------------------------------------------------------------------------------------------------------------------------------------------------------------|----------------------------------------------------------------------------------------------------------------|
| Must show hort<br>candles at property<br>budden of the same show the<br>same show the same show the same show the same show the<br>same show the same show the same show the same show the<br>same show the same show the same show the same show the<br>same show the same show the same show the same show the same show the<br>same show the same show | Subject: Callout<br>Page Label: 1<br>Lock: Locked<br>Status:<br>Checkmark: Unchecked<br>Author: dsdkendall<br>Date: 4/25/2018 4:01:28 PM<br>Color: ■<br>Layer:<br>Space: | Must show foot candles at property boundaries of .1 or less when abutting public right of way                  |
| Wind online<br>Wind on Spanish<br>Big to Band Lang<br>Development Cabo                                                                                                                                                                                                                                                                                                                                                                                                                                                                                                                                                                                                                                                                                                                                                                                                                                                                                                                                                                                                                                                                                                                                                                                                                                                                                                                                                                                                                                                                                                                                                                                                                                                                                                                                                                                                                                                                                                                                                                                                                                                                                                                                                                                                                                             | Subject: Callout<br>Page Label: 1<br>Lock: Locked<br>Status:<br>Checkmark: Unchecked<br>Author: dsdkendall<br>Date: 4/25/2018 3:57:28 PM<br>Color: Layer:<br>Space:      | Must show illumination specifics and must meet<br>lighting standards of Ch. 6 of the Land<br>Development Code. |
| Sign Type: With Cover                                                                                                                                                                                                                                                                                                                                                                                                                                                                                                                                                                                                                                                                                                                                                                                                                                                                                                                                                                                                                                                                                                                                                                                                                                                                                                                                                                                                                                                                                                                                                                                                                                                                                                                                                                                                                                                                                                                                                                                                                                                                                                                                                                                                                                                                                              | Subject: Callout<br>Page Label: 1<br>Lock: Locked<br>Status:<br>Checkmark: Unchecked<br>Author: dsdkendall<br>Date: 4/25/2018 11:56:02 AM<br>Color: Layer:<br>Space:     | What does "covers in place" mean?                                                                              |
| a<br>Boor diversion<br>And and a second<br>Anterior a<br>Anterior a<br>Anterior a<br>Anterior a                                                                                                                                                                                                                                                                                                                                                                                                                                                                                                                                                                                                                                                                                                                                                                                                                                                                                                                                                                                                                                                                                                                                                                                                                                                                                                                                                                                                                                                                                                                                                                                                                                                                                                                                                                                                                                                                                                                                                                                                                                                                                                                                                                                                                    | Subject: Callout<br>Page Label: 1<br>Lock: Locked<br>Status:<br>Checkmark: Unchecked<br>Author: dsdkendall<br>Date: 4/25/2018 11:56:03 AM<br>Color: Layer:<br>Space:     | Show dimensions, show structure elevations with dimensions.                                                    |