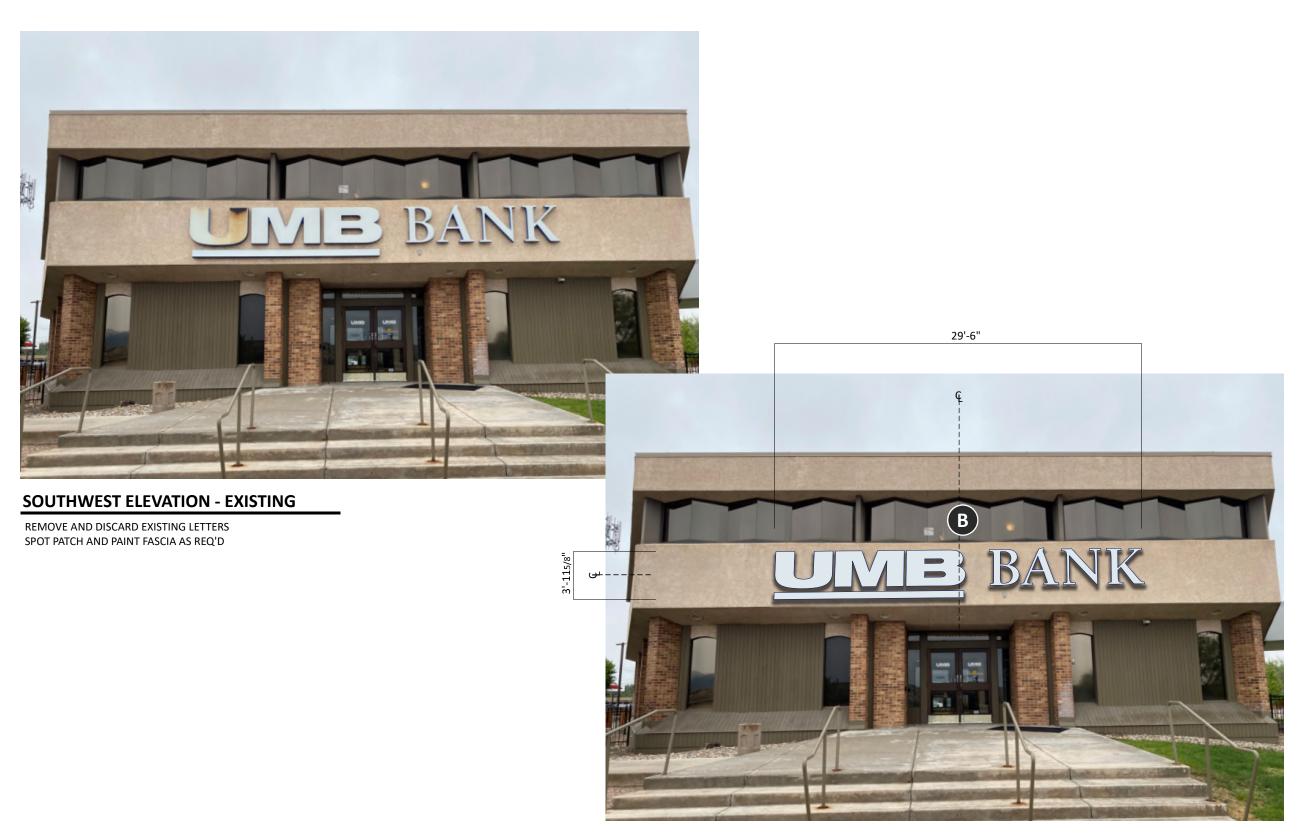

CHANDLER

**SOUTHWEST ELEVATION - EXISTING** 

This should indicate new sign

REMOVE AND DISCARD EXISTING LETTERS

Design # 0417198A

Sheet 2 of 4

**UMB Bank** 

502 SECURITY BLVD. COLORADO SPRINGS, CO

signage.

-29<del>/5</del>6%

Provide setback distances for both signs A & B.