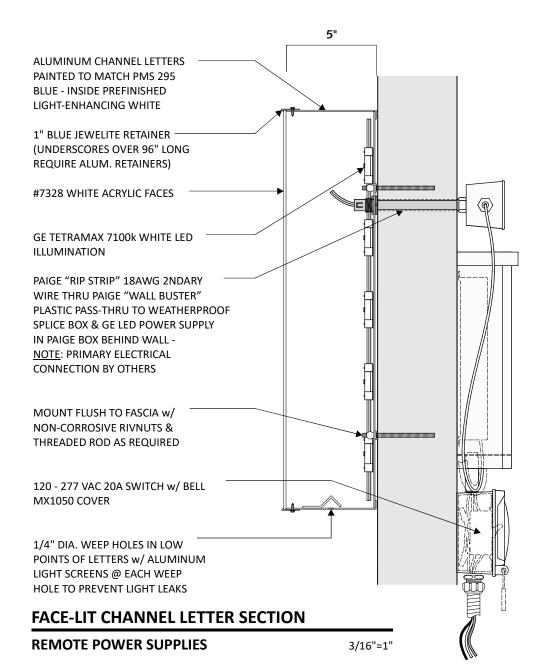

### A B LETTER DETAIL - UMBCL-L 36W

SCALE: 3/8" = 1'-0"

MFR. AND INSTALL (2) SETS

indicate total square footage

Provide illumination statement that the sign will comply with the sign lighting standards of the EPC LDC.