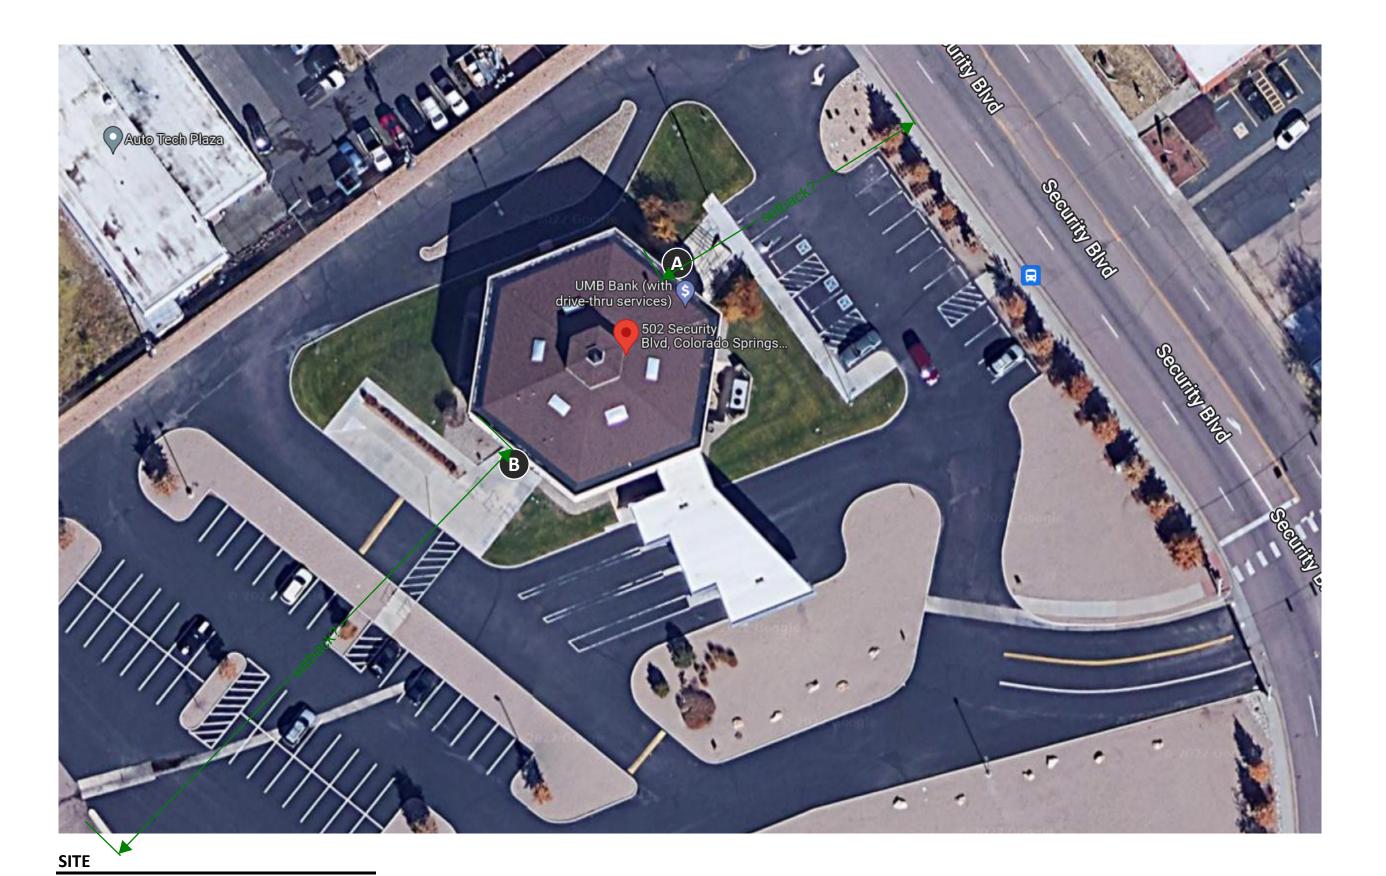

"

MFR. AND INSTALL (2) SETS

indicate total square footage

Provide illumination statement that the sign will comply with the sign lighting standards of the EPC LDC.





Design # 0417198A

Sheet 3 of 4

**UMB Bank** 

Address

502 SECURITY BLVD. COLORADO SPRINGS, CO

Account Rep. MD/EB

Designer SDM

Date 6/7/22

Approval / Date
Client
Sales
Estimating
Art
Engineering
Landlord

Revision / Date



# National 14201 Sovereign Road Headquarters (24) 902-2007 tax (214) 902

San Antonio Sulte 200
San Antonio, TX 78232
(210) 349-3804 Fax (210) 349

Northeast US Louisville, KY 40206

Georgia 111 V Daws (678) 7

(678) 725-8852 Fax (210) 349-8

outh Texas Portland, TX 78374 (361) 563-5599 Fax (361) 64

Chandler Signs, LLC
All rights to its use for reproduction are reserved by Chandler Signs, L







Design #
0417198A

Sheet 4 of 4
Client

UMB Bank
Address
502 SECURITY BLVD.
COLORADO SPRINGS, CO

Account
Rep. MD/EB

Designer SDM

Date 6/7/22

Approval / Date
Client

Revision / Date

Sales
Estimating
Art
Engineering
Landlord



#### chandlersigns.com

South Texas PO BOX 125 206 Dora Portland, TX 78374 (361) 563-5599 Fax (361) 6

South lexas Portland, TX 783/4 (361) 563-5599 Fax (361) 6

All rights to its use for reproduct are reserved by Chandler Signs,