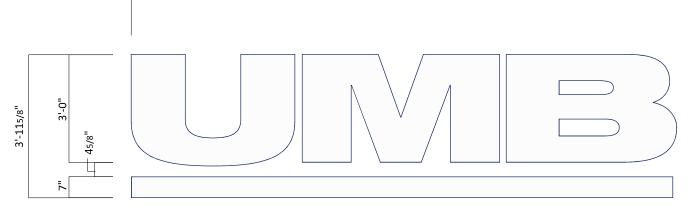

### A B LETTER DETAIL - UMBCL-L 36W

SCALE: 3/8" = 1'-0"

MFR. AND INSTALL (2) SETS

indicate total square footage

Provide illumination statement that the sign will comply with the sign lighting standards of the EPC LDC.