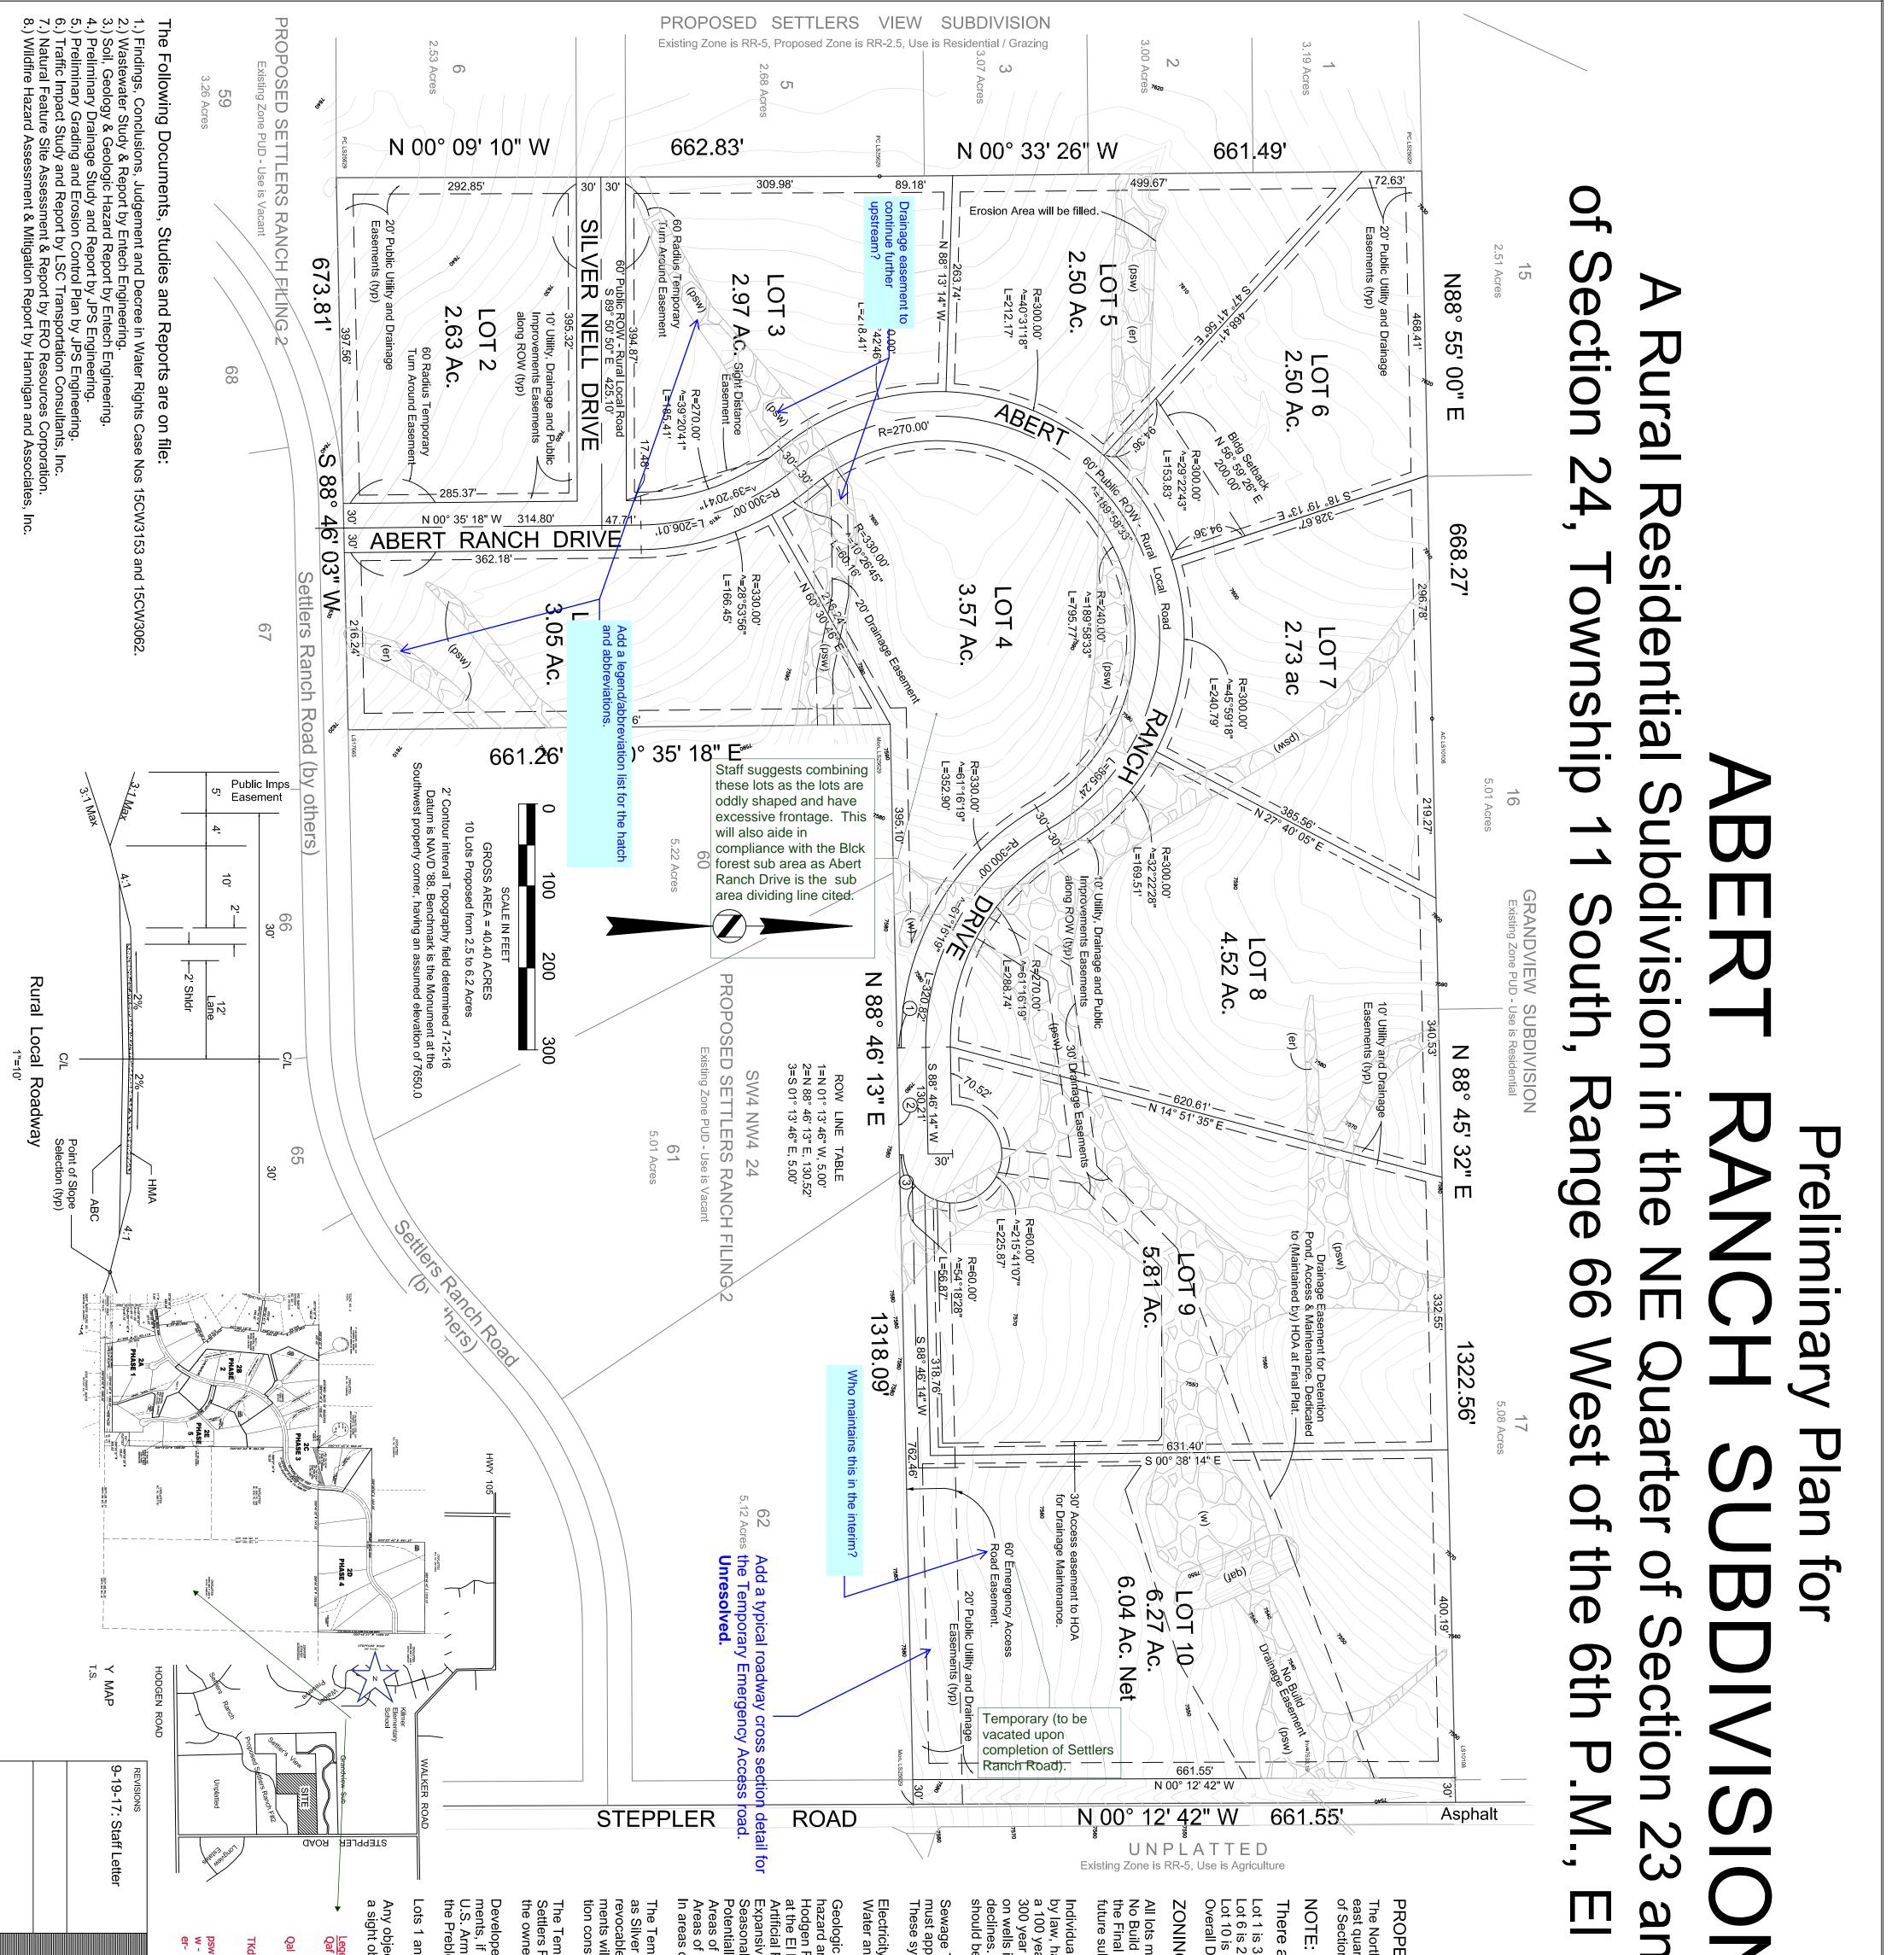

| Jerome W.       Jerome W.       HANNIGAN and ASSOCIATES, INC. LAND SURVEYING & LAND PLANNING LAND DEVELOPMENT CONSULTING 19360 SPRING VALLEY ROAD MONUMENT, COLORADO 80132-9613       T19-481-8292 ° FAX:719-481-9071       ABERT RANCH SUBDIVISION Planninary Plan El Paso County, Colorado         SCALE       DATE       DATE       DRAWNBY         1"=100'       11-04-16       Jwh       SHEFT       1-0-1         JOB NUMBER       JOB NUMBER       JOB NUMBER       JOB NUMBER | ithin a sight distance easement more than 30 inches above the edge of the asphalt of the adjacent roadw<br>uction and shall be removed or lowered.<br>In-made fill deposits<br>cent Alluvium of Holocene Age:<br>tert deposited stream terrace deposits<br>ter deposited stream terrace deposits<br>tertailly seasonal shallow groundwater<br>eas of ponded water<br>eas of erosion PCD Project No. SP | Imporary Turn Around Easements shown hereon are intended for turn around and emergency response purposes. At such time<br>er Nell Drive or Abert Ranch Drive are extended by the adjacent property owner/developer and accepted by the County, the non-<br>ble public improvement easement for the cul-de-sac will be vacated, leaving a standard street ROW and the cul-de-sac improve-<br>will be removed and replaced with a standard street section. The easement vacation, cul-de-sac removal and standard street sec-<br>nstruction and site restoration is the responsibility of the owner/developer extending Silver Nell Drive or Abert Ranch Drive &<br>s Ranch Road intersection is constructed. The easement vacation, roadway removal and site restoration is the responsibility of<br>ner/developer connecting to Abert Ranch Drive.<br>per shall comply with federal and state laws, regulations, ordinances, review and permit requirements, and other agency require-<br>if any, of applicable agencies including, but not limited to: Colorado Parks and Wildlife, Colorado Department of Transportation,<br>my Corps of Engineers and the U.S. Fish and Wildlife Service regarding the Endangered Species Act, particularly as it relates to<br>ble's Meadow Jumping Mouse as a listed species. | <ul> <li>by the responsibility of each introduced property owner. The LT each County Department of Feature to Feature to Treatment and Lintroduced property owner. The solution of the feature to the provided by Mountain View Electric. Gas is provided by Black Hills Energy. Telephone service is provided by Century Link. and sewage treatment is provided by the individual lot owners.</li> <li>gic Hazards Note: The following lots have been found to be impacted by geologic hazards. Mitigation measures and a map of the area can be found in the report "Soil, Geology, Geologic Hazard, and Wastewater Study, Abert Ranch, Steppler Road and n Road, El Paso County, Colorado" by Entech Engineering, Inc., dated February 02, 2017 in PCD File No. SP-17-007, available El Paso County Planning and Community Development Department:</li> <li>al Fill: (qaf) Earthen Dam on Lot 10</li> <li>sive &amp; Collapsive Soils: Not Mapped. Any lot may be impacted.</li> <li>nal Shallow Groundwater: (sw) Not Mapped. Could occur in drainages.</li> <li>alf Pasonal Shallow Groundwater: (psw) All except Lot 2.</li> <li>of Ponded Water: (w): Lot 4 &amp; 10.</li> <li>s of high groundwater, all foundations shall incorporate an underground drainage system.</li> </ul> | NG is RR-2.5<br>meet the RR-2.5 Standards. Building setbacks are 25' Front, 15' Side and 25' Rear. Maximum permitted building height is 30 feet.<br>Id areas or easements are shown and reserved for the purposes stated. Restrictive & protective covenants will be recorded with<br>al Plat. The proposed covenants, as well as a note on the final plat and a requested Condition of Zoning Approval will prevent the<br>subdivision of either Lot 9 or 10; as will the unavailability of an additional well permit from the State Engineer.<br>Jal wells are the responsibility of each property owner. Permits for individual wells must be obtained from the State Engineer who,<br>has the authority to set conditions for the issuance of those permits. Water in the Denver Basin Acquifers is allocated based on<br><i>rear</i> acquifer life; however, for El Paso County planning purposes, water in the Denver Basin Acquifers is evaluated based on<br>ar acquifer life. Applicants and all future owners in the subdivision should be aware that the economic life of a water supply based<br>is in a given Denver Basin Acquifer may be less than either the 100 years or 300 years indicated due to anticipated water level<br>s. Furthermore, the water supply plan should not rely solely upon non-renewable acquifers. Alternative renuable water resources<br>be acquired and incorporated in a permanent water supply plan that provides future generations with a water supply. | e 10 Lc<br>5 acres<br>0 acres<br>27 acres<br>27 acres<br>1sity is 1 | PERTY DESCRIPTION:<br>ortheast quarter of the Southeast quarter of the Northeast quarter and the Southeast quarter of the Northeast quarter of the Northeast quarter of Section 23, Township 11 South, Range 66 West of the 6th Principal Meridian and the South half of the Northwest quarter ion 24, Township 11 South, Range 66 West of the 6th Principal Meridian, El Paso County, Colorado. | nd in the NW Quarter<br>Paso County, Colorado. |
|---------------------------------------------------------------------------------------------------------------------------------------------------------------------------------------------------------------------------------------------------------------------------------------------------------------------------------------------------------------------------------------------------------------------------------------------------------------------------------------|--------------------------------------------------------------------------------------------------------------------------------------------------------------------------------------------------------------------------------------------------------------------------------------------------------------------------------------------------------------------------------------------------------|--------------------------------------------------------------------------------------------------------------------------------------------------------------------------------------------------------------------------------------------------------------------------------------------------------------------------------------------------------------------------------------------------------------------------------------------------------------------------------------------------------------------------------------------------------------------------------------------------------------------------------------------------------------------------------------------------------------------------------------------------------------------------------------------------------------------------------------------------------------------------------------------------------------------------------------------------------------------------------------------------------------------------------------------------------------------------------------------------------------------------------------------------------------------------------------------------------------------------------------------------------------------------------------------------------------------|-------------------------------------------------------------------------------------------------------------------------------------------------------------------------------------------------------------------------------------------------------------------------------------------------------------------------------------------------------------------------------------------------------------------------------------------------------------------------------------------------------------------------------------------------------------------------------------------------------------------------------------------------------------------------------------------------------------------------------------------------------------------------------------------------------------------------------------------------------------------------------------------------------------------------------------------------------------------------------------------------------------------------------------------------------------------------------------------------------------------------------------------------------------------------------------------------------------------------------------------------------------------------------------------|--------------------------------------------------------------------------------------------------------------------------------------------------------------------------------------------------------------------------------------------------------------------------------------------------------------------------------------------------------------------------------------------------------------------------------------------------------------------------------------------------------------------------------------------------------------------------------------------------------------------------------------------------------------------------------------------------------------------------------------------------------------------------------------------------------------------------------------------------------------------------------------------------------------------------------------------------------------------------------------------------------------------------------------------------------------------------------------------------------------------------------------------------------------------------------------------------------------------------------------------------------------------------------------------------------------------------------------------------------------------------------------------------------------------------------------------------------------------------------------------------------|---------------------------------------------------------------------|--------------------------------------------------------------------------------------------------------------------------------------------------------------------------------------------------------------------------------------------------------------------------------------------------------------------------------------------------------------------------------------------------|------------------------------------------------|
|---------------------------------------------------------------------------------------------------------------------------------------------------------------------------------------------------------------------------------------------------------------------------------------------------------------------------------------------------------------------------------------------------------------------------------------------------------------------------------------|--------------------------------------------------------------------------------------------------------------------------------------------------------------------------------------------------------------------------------------------------------------------------------------------------------------------------------------------------------------------------------------------------------|--------------------------------------------------------------------------------------------------------------------------------------------------------------------------------------------------------------------------------------------------------------------------------------------------------------------------------------------------------------------------------------------------------------------------------------------------------------------------------------------------------------------------------------------------------------------------------------------------------------------------------------------------------------------------------------------------------------------------------------------------------------------------------------------------------------------------------------------------------------------------------------------------------------------------------------------------------------------------------------------------------------------------------------------------------------------------------------------------------------------------------------------------------------------------------------------------------------------------------------------------------------------------------------------------------------------|-------------------------------------------------------------------------------------------------------------------------------------------------------------------------------------------------------------------------------------------------------------------------------------------------------------------------------------------------------------------------------------------------------------------------------------------------------------------------------------------------------------------------------------------------------------------------------------------------------------------------------------------------------------------------------------------------------------------------------------------------------------------------------------------------------------------------------------------------------------------------------------------------------------------------------------------------------------------------------------------------------------------------------------------------------------------------------------------------------------------------------------------------------------------------------------------------------------------------------------------------------------------------------------------|--------------------------------------------------------------------------------------------------------------------------------------------------------------------------------------------------------------------------------------------------------------------------------------------------------------------------------------------------------------------------------------------------------------------------------------------------------------------------------------------------------------------------------------------------------------------------------------------------------------------------------------------------------------------------------------------------------------------------------------------------------------------------------------------------------------------------------------------------------------------------------------------------------------------------------------------------------------------------------------------------------------------------------------------------------------------------------------------------------------------------------------------------------------------------------------------------------------------------------------------------------------------------------------------------------------------------------------------------------------------------------------------------------------------------------------------------------------------------------------------------------|---------------------------------------------------------------------|--------------------------------------------------------------------------------------------------------------------------------------------------------------------------------------------------------------------------------------------------------------------------------------------------------------------------------------------------------------------------------------------------|------------------------------------------------|

Staff suggests combining these lots as the lots are oddly shaped and have excessive frontage. This will also aide in compliance with the Blck forest sub area as Abert Ranch Drive is the sub area dividing line cited.

-----

Subject: Callout Page Label: 1 Lock: Unlocked Status: Checkmark: Unchecked Author: dsdlaforce Date: 1/23/2018 5:06:38 PM Color:

Drainage easement to continue further upstream?

. . . . . . . . . . . . . . . .

Staff suggests combining these lots as the lots are oddly shaped and have excessive frontage. This will also aide in compliance with the Blck forest sub area as Abert Ranch Drive is the sub area dividing line cited.