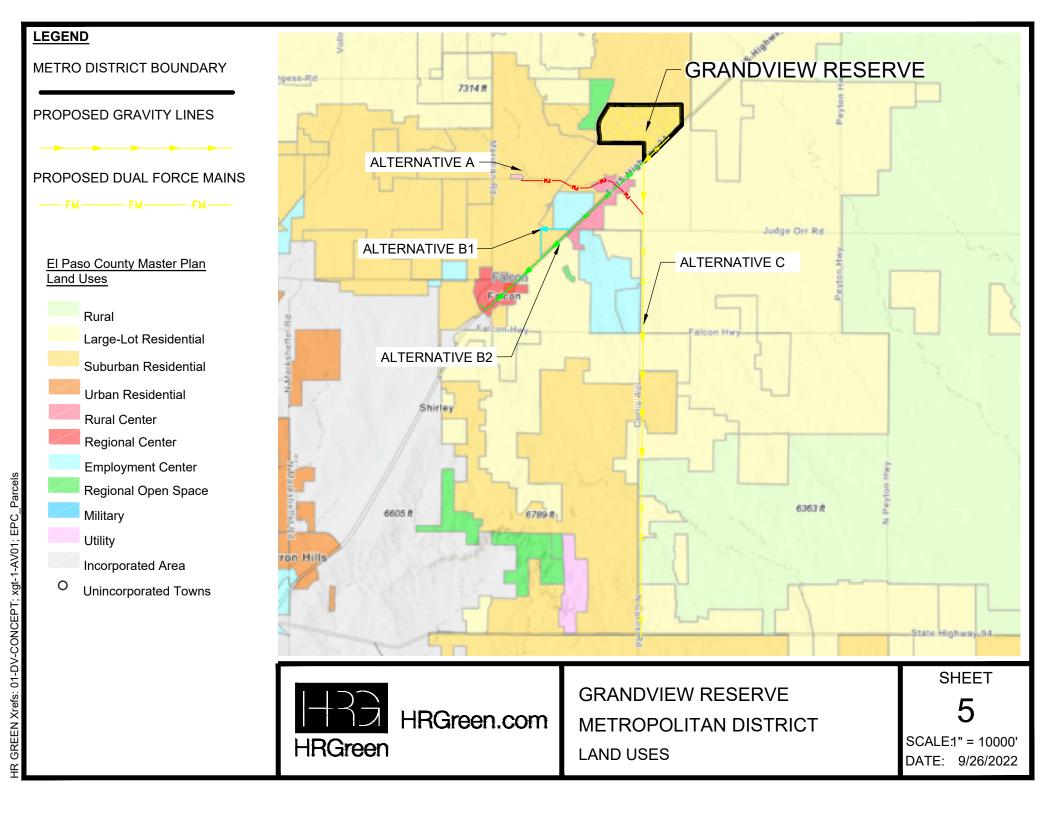

METRO DISTRICT BOUNDARY

PROPOSED GRAVITY LINE

 $\hspace{1cm} \longrightarrow \hspace{1cm} \longleftarrow \hspace{1cm} \hspace{1cm}\hspace{1cm} \hspace{1cm} \hspace{1cm}\hspace{1cm}\hspace{1cm} \hspace{1cm} \hspace{1cm} \hspace{1cm} \hspace{1cm}\hspace{1cm}\hspace{1cm}\hspace{1cm}\hspace{1$ 

PROPOSED DUAL FORCEMAINS

— FM — — FM — — FM —