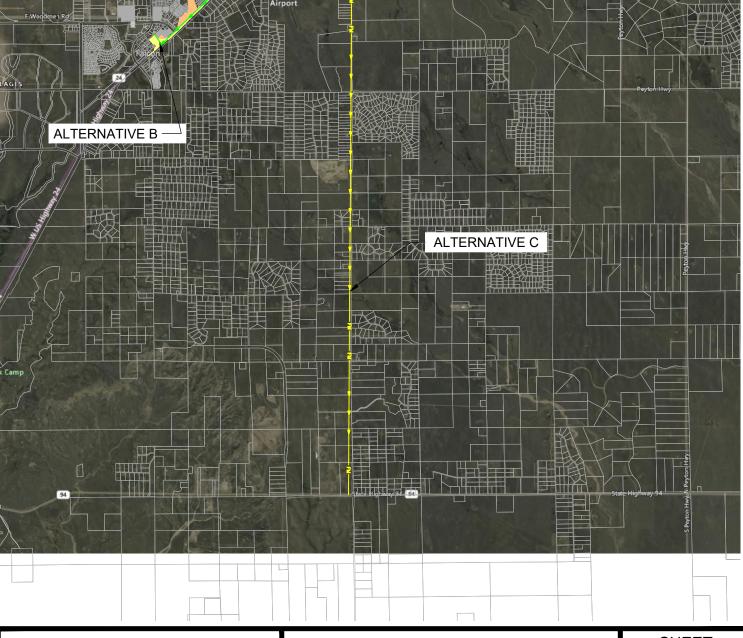

METRO DISTRICT BOUNDARY

PROPOSED GRAVITY LINE

 $\hspace{1cm} \longrightarrow \hspace{1cm} \longleftarrow \hspace{1cm} \hspace{1cm}\hspace{1cm} \hspace{1cm} \hspace{1cm}\hspace{1cm}\hspace{1cm} \hspace{1cm} \hspace{1cm} \hspace{1cm} \hspace{1cm}\hspace{1cm}\hspace{1cm}\hspace{1cm}\hspace{1$ 

PROPOSED DUAL FORCEMAINS

— FM — — FM — — FM —