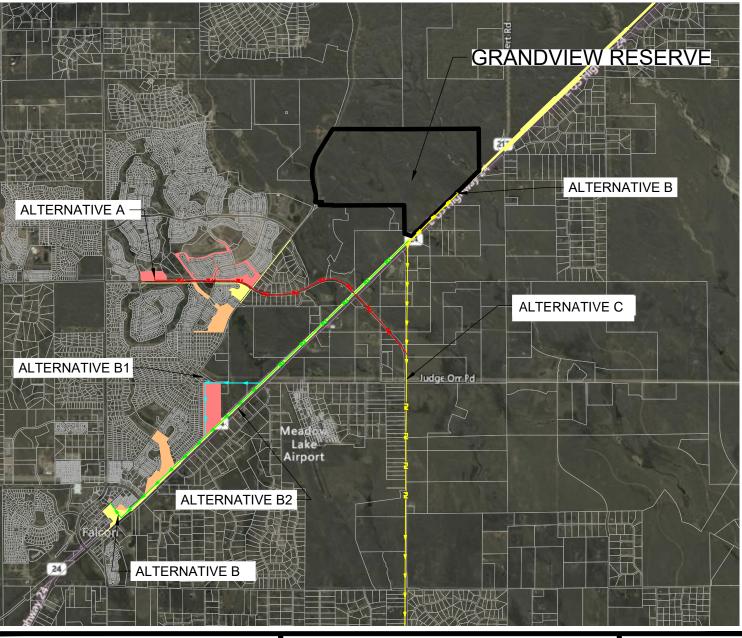

METRO DISTRICT BOUNDARY

PROPOSED GRAVITY LINE

 $\hspace{1cm} \longrightarrow \hspace{1cm} \longleftarrow \hspace{1cm} \hspace{1cm}\hspace{1cm} \hspace{1cm} \hspace{1cm}\hspace{1cm}\hspace{1cm} \hspace{1cm} \hspace{1cm} \hspace{1cm} \hspace{1cm}\hspace{1cm}\hspace{1cm}\hspace{1cm}\hspace{1$ 

PROPOSED DUAL FORCEMAINS

— FM — — FM — — FM —