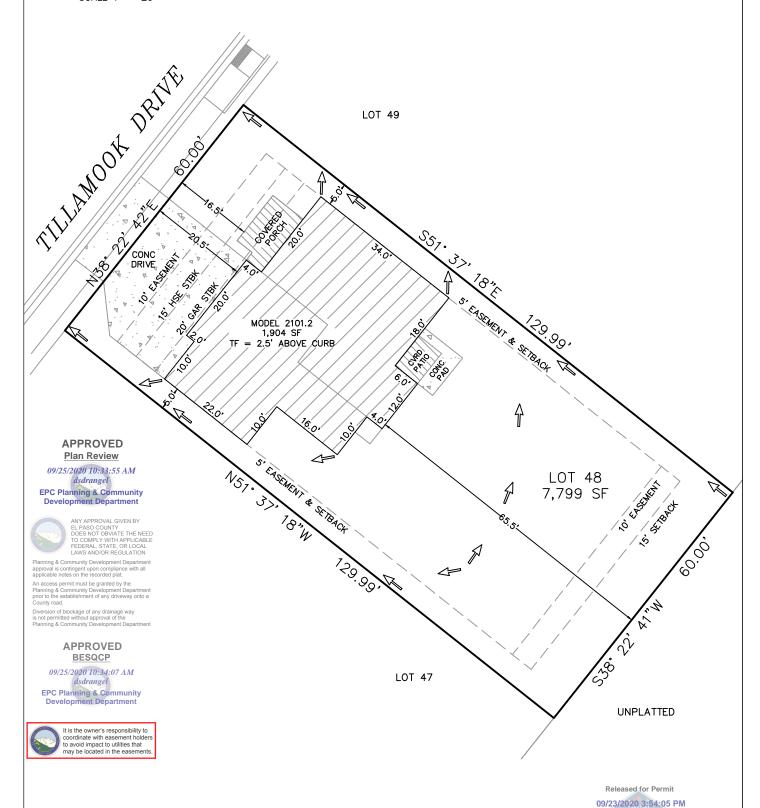

SFD201327 PLAT 14583 PUD

EASEMENTS AS RECORDED IN PLAT RECORDS AND ARE FOR PUBLIC UTILITIES, PUBLIC IMPROVEMENTS,

& DRAINAGE PURPOSES

SETBACKS: FRONT=20' SIDES=5' REAR=15' ZONED: PUD

DATE: 9/22/20

REV:

ADDRESS: ADDRESS:
6643 TILLAMOOK DRIVE
COLORADO SPRINGS, CO
TAX ID# 5500000425
LEGAL DESCRIPTION: LOT 48
LORSON RANCH EAST FILING
NO. 4, EL PASO COUNTY, CO

Top of Foundation = 2.5' ABOVE CURB / 2101.2-3 CAR / A LOT

LOT AREA: 7,799 SF HOUSE W/PORCH PRINT: 1,904 SF COVERAGE: 24.4%

SAINT AUBYN HOMES

brent ENUMERATION