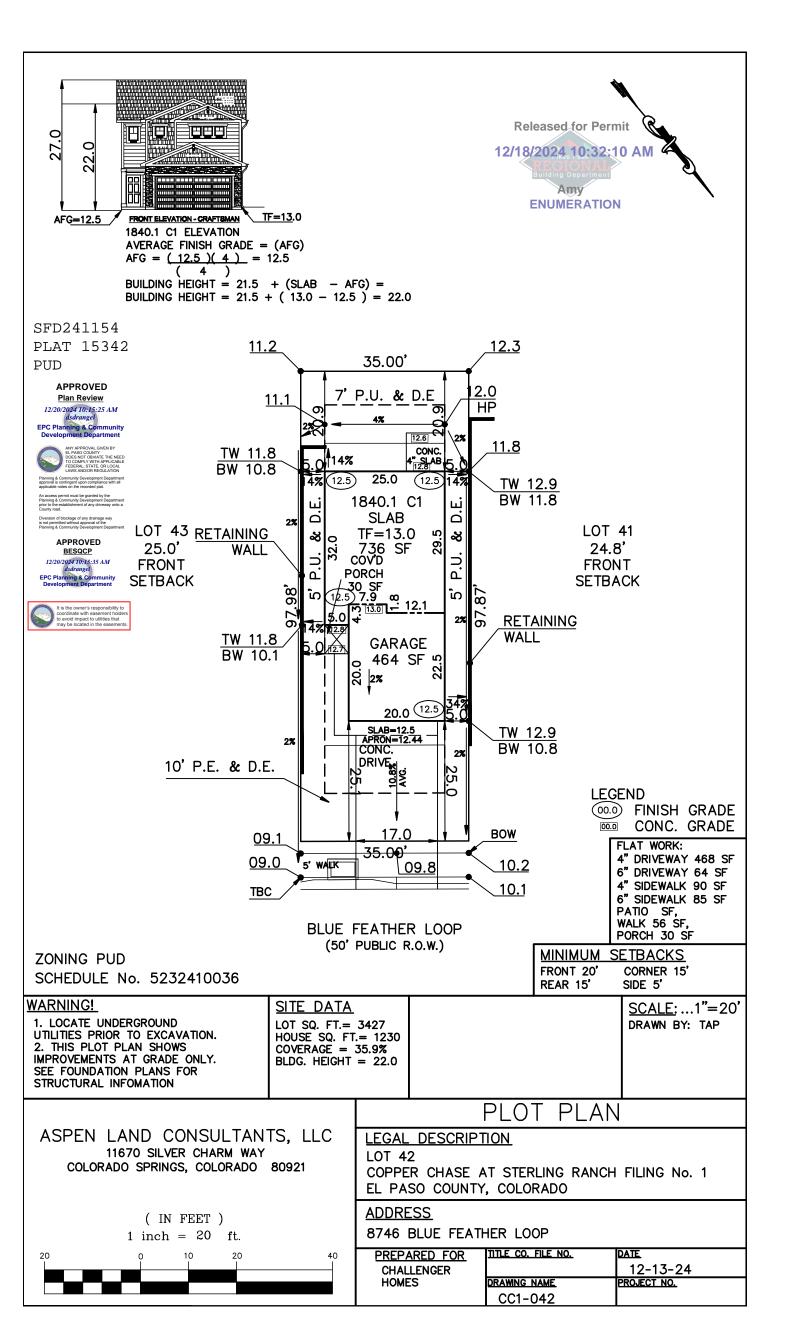

# SITE



Parcel: 5232410036

# Address: 8746 BLUE FEATHER LOOP, COLORADO SPRINGS

### **Description:**

#### RESIDENCE

Type of Unit:

Garage Main Level Upper Level 1 431 739

1101

2271Total Square Feet

| <b>Required PPRBD</b> | Departments | (2) |
|-----------------------|-------------|-----|
|-----------------------|-------------|-----|

Enumeration

APPROVED

AMY

12/18/2024 10:33:05 AM

Floodplain

(N/A) RBD GIS

# **Required Outside Departments (1)**

**County Zoning** 

#### APPROVED

Plan Review

12/20/2024 10:18:01 AM dsdrangel EPC Planning & Community Development Department

> Release of this plan does not preclude compliance with all applicable codes, ordinances and other pertinent regulations. This plan set must be present on the job site for every inspection.