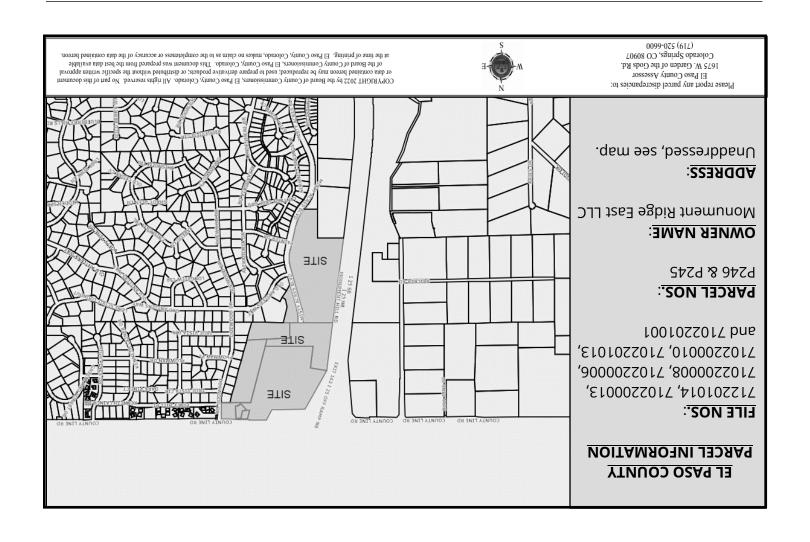

FILE NUMBERS: P246 & P245

## MAP AMENDMENT (REZONING) **MONUMENT RIDGE EAST RS-6000**

**BAGLEY** 

A request by Vertex Consulting Services for approval of a Map Amendment (Rezoning) of 18.97 acres from PUD (Planned Unit Development), CC (Commercial Community), C-1(Commercial), and RS-20000 (Residential Suburban) to RS-6000 (Residential Suburban). The property is located directly east of Monument Hill Road and west of Misty Acres Boulevard, one-quarter of a mile south of the intersection of I-25 and County Line Road and one-half of a mile north of the intersection of Monument Hill Road and Misty Acres Boulevard. (Parcel Nos. 712201014, 7102200013, 7102200008, 7102200006, and 7102201001) (Commissioner District No. 1)

#### **MONUMENT RIDGE EAST RM-12**

A request by Vertex Consulting Services for approval of a Map Amendment (Rezoning) of 40.51 acres from PUD (Planned Unit Development), C-1 (Commercial), CS (Commercial Services), and CC (Commercial Community) to RM-12 (Residential, Multi-Dwelling). The property is located directly east of Monument Hill Road and west of Misty Acres Boulevard, one-quarter of a mile south of the intersection of I-25 and County Line Road and onehalf of a mile north of the intersection of Monument Hill Road and Misty Acres Boulevard. (Parcel Nos. 7102200006, 7102200010, and 7102201013) (Commissioner District No. 1)