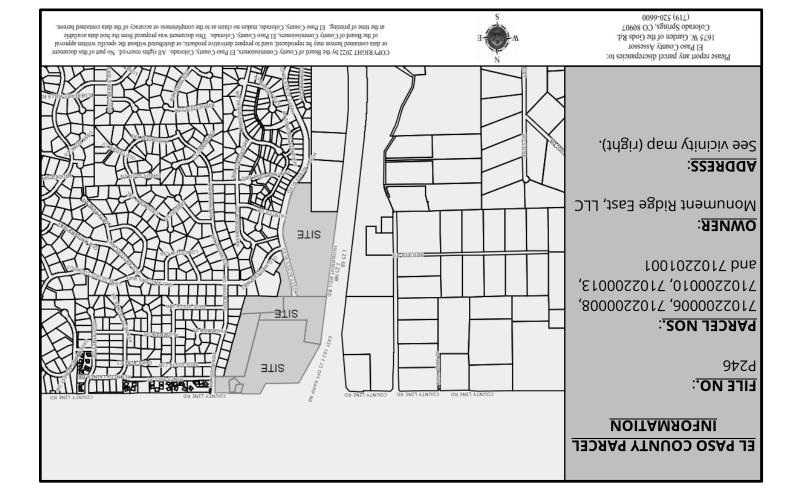

PCD File No.: P246, Monument Ridge East, RS6000

**Project Description:** Rezoning 18.97 acres to the RS-6000 (Residential Suburban) zoning district. For more information, see the applicant's Letter of Intent within the EDARP project file (link below).

## **Property Owner(s):**

Monument Ridge East, LLC 5055 List Drive Colorado Springs, CO 80919 nbt.nml@gmail.com (719) 291-2472

## Applicant/Representative:

Vertex Consulting Services, LLC c/o Craig Dossey 455 E Pikes Peak Avenue, Ste 101 Colorado Springs, CO 80903 craig.dossey@vertexcos.com (719) 733-8605

**Tax ID/Parcel Nos.:** 7102200006, 7102200008, 7102200010, 7102200013, and 7102201001.

**Location of Project:** On the east side of I-25, south of County Line Road.

Zoning District: Currently PUD (Planned Unit Development), CC (Commercial Community), CS (Commercial

Service), C-1 (Commercial), and RS-20000 (Residential Suburban).