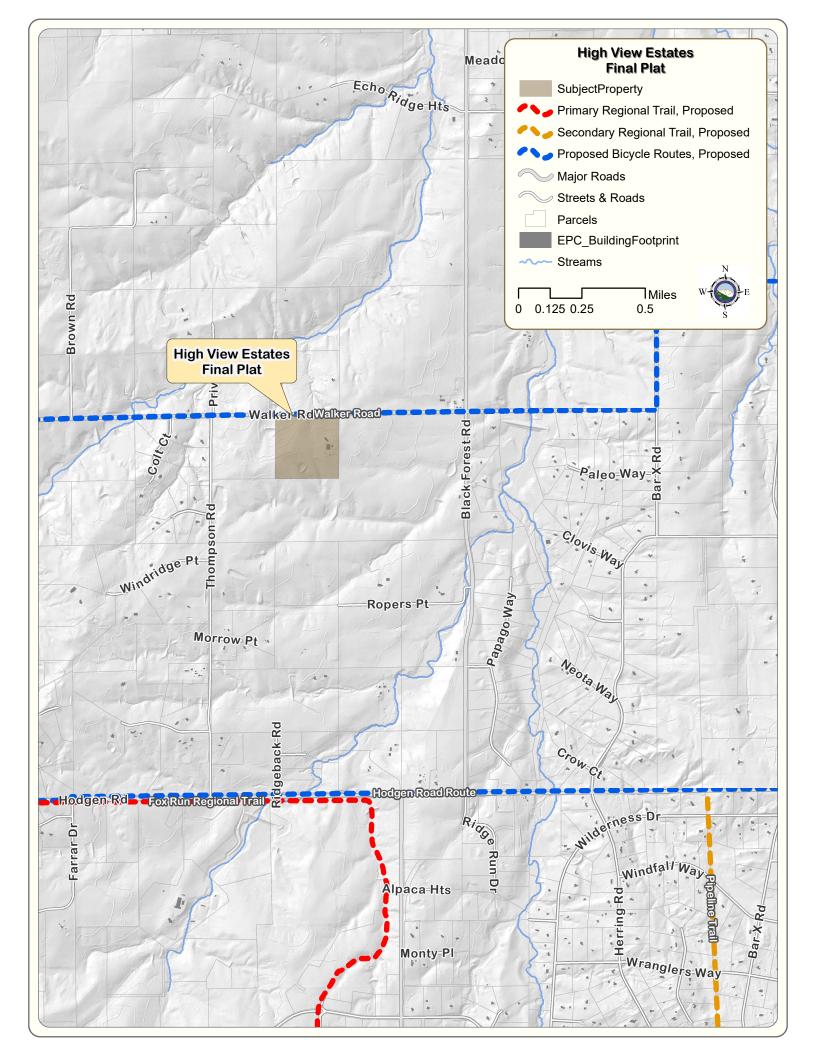

This is a request by Compass Surveying and Mapping on behalf of Colin Brones & Paul Smith for final plat approval of a 40 acre parcel to be subdivided into five residential lots. The parcel is located in northern El Paso County, at 6665 Walker Road. The site is seven miles north of Colorado Springs. The minimum lot size will be 5 acres as required by the existing zoning.

The El Paso County Parks Master Plan shows the proposed Walker Road Bicycle Route running east and west along Walker Road on the north side of the proposed subdivision. This route will be accommodated within the right-ofway and installed as part of future road improvements, so it will not impact the proposed subdivision.