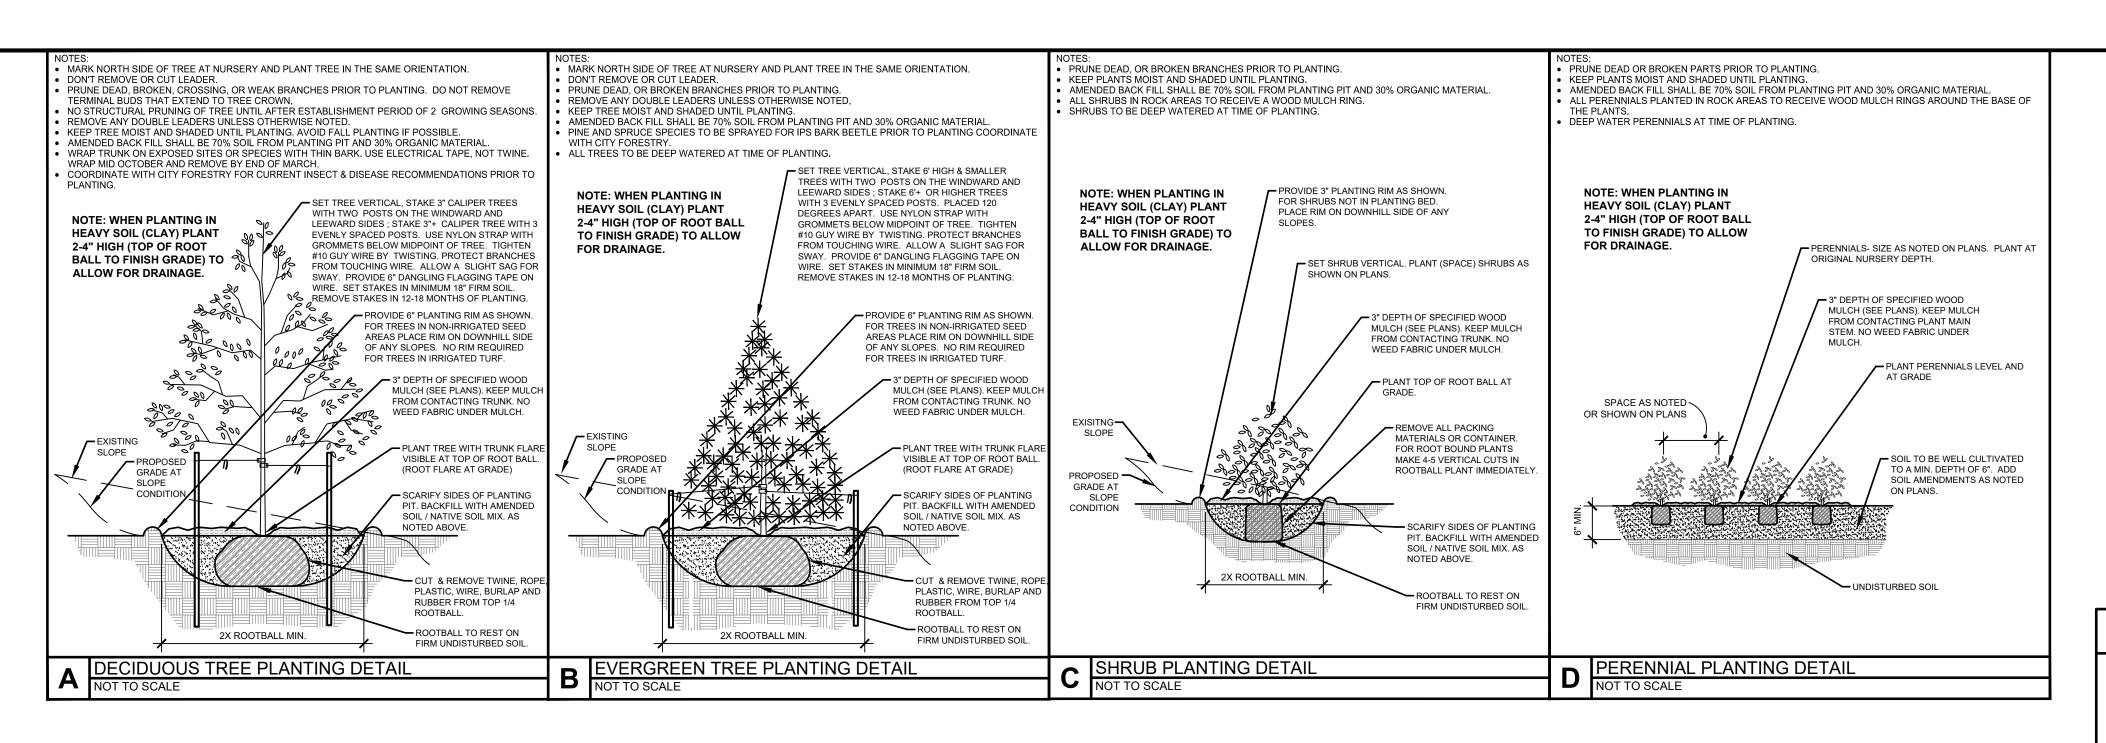

### LANDSCAPE CONTRACTOR NOTES

- 1. STOCKPILE SOIL (IF APPLICABLE) ON SITE AS SHOWN ON PLANS. STOCKPILED SOIL TO BE USED FOR FILL SOIL FOR LANDSCAPE AREAS AS NEEDEC 2. REMOVE WEEDS, DEAD TREES / SHRUBS, DEBRIS FROM SITE PRIOR TO BEGINNING LANDSCAPE CONSTRUCTION.
- 3. PLANT QUANTITIES IN PLANT LEGEND ARE FOR CONVENIENCE ONLY. CONTRACTOR TO INSTALL ALL PLANT MATERIAL PER PLANS.
- 4. INSTALLATION OF PLANT MATERIALS TO BE IN ACCORDANCE WITH THE ASSOCIATED LANDSCAPE CONTRACTORS OF COLORADO HANDBOOK (ALCC), 2007 OR CURRENT EDITION FOR ALL LANDSCAPE CONSTRUCTION ON THIS SITE.
- 5. LANDSCAPE CONTRACTOR IS RESPONSIBLE FOR THEFTS OR DAMAGE TO ALL PLANT MATERIAL AFTER PLANT MATERIAL IS DELIVERED TO THE JOB
- 6. CONTRACTOR IS RESPONSIBLE FOR CONTACTING LANDSCAPE ARCHITECT FOR ALL REQUIRED INSPECTIONS. PROVIDE 48 HOURS MINIMUM NOTICI PRIOR TO SCHEDULE INSPECTIONS. INSPECTIONS TO INCLUDE: -- PLANT PLACEMENT, PLANT SPECIES, MATERIAL SIZE, AND QUALITY.
- -- HARDSCAPE MATERIAL PLACEMENT / PLANTING BED EDGING. -- IRRIGATION MAIN LINE / HEAD PLACEMENT INSPECTION (AS APPLICABLE)

#### LANDSCAPE INSTALLATION NOTES

- . EDGING FOR TURF, PLANTING BEDS, ROCK, OR MULCH AREAS TO BE ROLL TOP STEEL EDGING WITH PINS OR APPROVED EQUAL. EDGING TO BE EXPOSED 1/2" +/- ABOVE FINISHED GRADES. INSTALL PER MANUFACTURE'S RECOMMENDATIONS.
- 2. SOD TO BE BLUEGRASS SOD. LAY SOD WITH TIGHT STAGGERED EDGES. (IF APPLICABLE)
- 3. ALL SEEDED TURF / SOD AREAS TO BE AMENDED WITH: 4 CUBIC YARDS OF ORGANIC SOIL AMENDMENT PER 1,000 SF TILLED INTO THE TOP 6" OF SOIL. (IF APPLICABLE)
- 4. LANDSCAPE WEED FABRIC TO BE INSTALLED PRIOR TO INSTALLING ROCK. INSTALL FABRIC STAPLES AT 5' O.C. SEAMS IN FABRIC TO BE OVERLAPPED 6" MIN. AND SECURED WITH STAPLES. (IF APPLICABLE)
- ROCK OR MULCH COVER SHALL BE CONTINUOUS UNDER ALL SHRUBS THROUGHOUT THE PROJECT SITE. INSTALL A MULCH RING AROUND ALL PLANT MATERIAL IN ROCK AREAS AS FOLLOWS: TREES = 36" DIAMETER MULCH RING. SHRUBS = 18" DIAMETER MULCH RING PERENNIALS AND ORNAMENTAL GRASSES = 12" MULICH RING MULICH RINGS TO BE CASCADE MULICH 3" IN DEPTH WITH NO WEED FABRIC NOTE: ALL TREES IN TURF AREAS TO RECEIVE A 24" DIAMETER MULCH RING. (IF APPLICABLE)
- 6. ALL BOULDERS (IF APPLICABLE) TO BE BURIED 1/3 BELOW GRADE TO PROVIDE A NATURAL APPEARANCE.
- 7. CONTRACTOR TO INSTALL ALL LANDSCAPE AS SHOWN ON THIS PLAN AND MAKE ANY ADJUSTMENTS NECESSARY DUE TO FIELD VARIATIONS OR ANY UTILITY CHANGES OR DEVIATIONS. MAJOR DEVIATIONS FROM THIS PLAN ARE TO BE APPROVED BY OWNER'S REPRESENTATIVE OR LANDSCAPE ARCHITECT.
- 8. EXISTING SOIL IN ALL PLANTING BED AREAS TO BE AMENDED WITH THE FOLLOWING: 3 CUBIC YARDS OF ORGANIC SOIL AMENDMENT PER 1,000 SF TILLED INTO TOP 6" OF SOIL.
- 9. IF APPLICABLE :ALL PARKING LOT ISLAND PLANTERS SHALL BE TILLED / REMOVED TO A DEPTH OF 30" AND REPLACED WITH GRADE 'B' TOPSOIL OR EQUAL.
- 10, ALL NURSERY PLANT MATERIAL BOTANICAL NAME TAGS TO REMAIN ATTACHED TO THE PLANT MATERIAL. AFTER FINAL INSPECTION
- THEY ARE TO BE REMOVED. 11. LANDSCAPE CONTRACTOR TO NOTIFY LANDSCAPE ARCHITECT IF DOWNSPOUTS OR STORM DRAINAGE FROM ADJACENT LOTS WILL
- ADVERSELY AFFECT LANDSCAPED AREAS ON THESE PLANS.
- ANY EXISTING TREES OR PLANT MATERIAL NOTED TO BE PROTECTED ON THESE PLANS ARE TO BE PROTECTED FROM CONSTRUCTION DAMAGE. CONTRACTOR WILL TAKE RESPONSIBILITY FOR ANY DAMAGE TO EXISTING PROTECTED TREES OR LANDSCAPE.
- ANY DAMAGE TO EXISTING TREES OR PLANT MATERIAL CALLED OUT TO BE PROTECTED. SHALL BE REPLACED WITH EQUIVALENT PLANT
- BARK BEETLE PROTECTION NOTE (IF APPLICABLE)
  LANDSCAPE CONTRACTOR TO PROVIDE PROTECTION FOR ALL NEW PINE TREES FOR BARK BEETLE PROTECTION . INSPECT ALL PINE TREES
- PRIOR TO PLANTING AND SPRAY TREES WITH THE FOLLOWING:
- -- ASTROBRAND PERMITHRIN -- APPLY TREATMENT 2 TIMES A YEAR FOR TWO CONSECUTIVE YEARS PER MANUFACTURE'S GUIDELINES
- SLOPE PROTECTION (IF APPLICABLE)
  CONTRACTOR TO INSTALL EROSION CONTROL BLANKETS OR EQUAL ON SEEDED SLOPES 3:1 AND STEEPER, SECURE BLANKETS TO SLOPE PER MANUFACTURE'S RECOMMENDATIONS.
- EROSION CONTROL BLANKET TO CONTAIN 100% AGRICULTURAL STRAW BLANKET WITH PHOTO-DEGRADABLE NETTING ON BOTH SIDES.
- CONTRACTOR TO PROVIDE 4-8" DIAMETER COBBLE (WITH LANDSCAPE FABRIC) FOR ALL CURB INLETS INTO DETENTION AREAS IF APPLICABLE. PROVIDE A SWALE FROM INLET TO DETENTION AREA A MINIMUM OF 2' WIDE AND MAXIMUM 3' WIDE. (IF APPLICABLE)