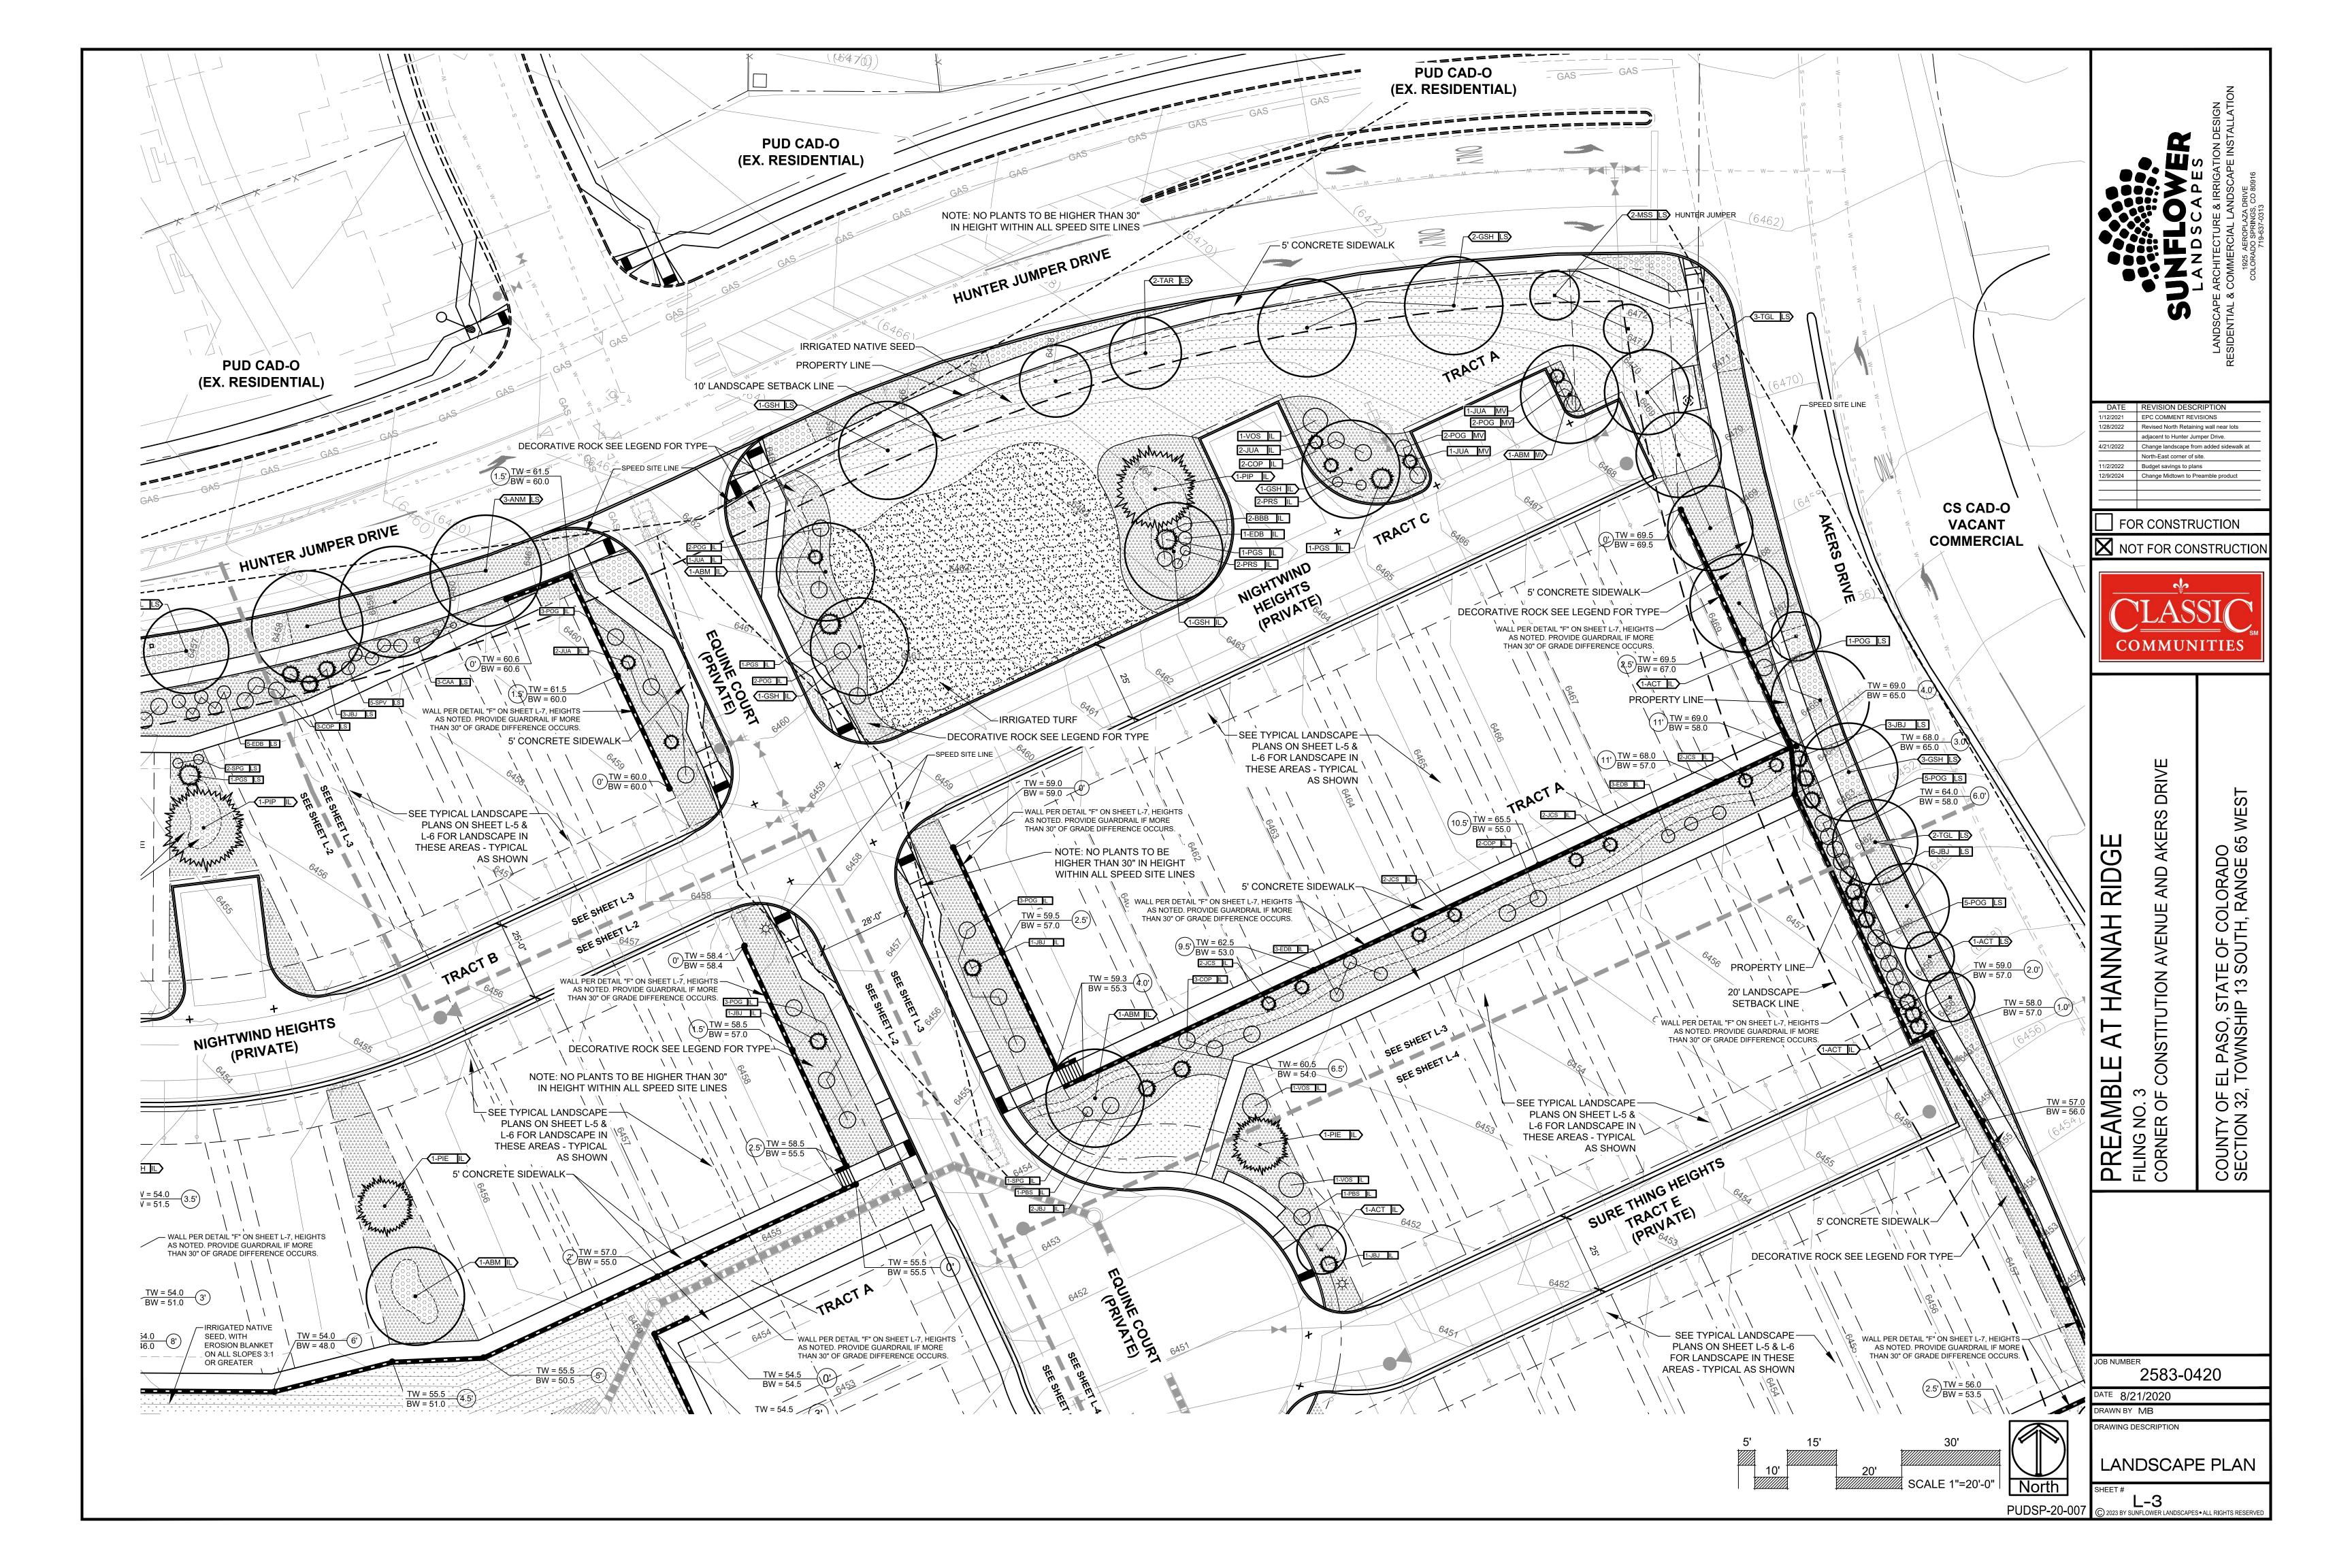

### SITE CONDITIONS NOTE

THE LANDSCAPE IS SUBJECT TO CHANGE BASED ON SITE GRADING, DRAINAGE, CONFIGURATION, AND SIZE. ANY ADJUSTMENTS WILL BE MADE DURING LANDSCAPE CONSTRUCTION. PLANT MATERIAL SYMBOLS ARE SHOWN AT MATURE WIDTH.

#### PROPOSED MAIL KIOSK

NOT TO SCALE \* SEE CIVIL ENGINEERING PLANS FOR LOCATIONS

NOTE: NO LANDSCAPING SHALL OBSTRUCT SIGHT DISTANCE TRIANGLES OR PEDESTRIAN FACILITIES PER ENGINEERING CRITERIA MANUAL REFERENCE 2.3.6.G.2 & 2.5.3H. THE MINIMUM HORIZONTAL CLEARANCE FOR SIDEWALKS AROUND UTILITY STRUCTURES, FURNITURE, AND OTHER ENCROACHMENTS SHALL BE 4 FEET OR GREATER TO PROVIDE SAFE CONDITIONS FOR PEDESTRIANS AND BICYCLISTS PER THE ENGINEERING MANUAL