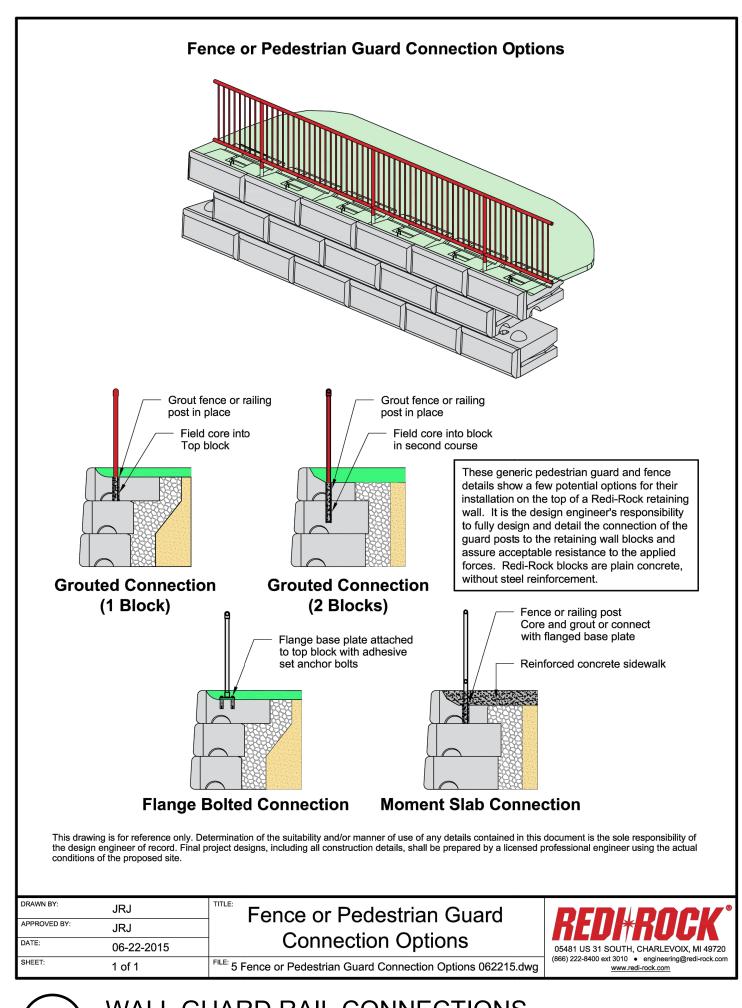

#### PROPOSED MAIL KIOSK

NOT TO SCALE \* SEE CIVIL ENGINEERING PLANS FOR LOCATIONS

NOTE: NO LANDSCAPING SHALL OBSTRUCT SIGHT DISTANCE TRIANGLES OR PEDESTRIAN FACILITIES PER ENGINEERING CRITERIA MANUAL REFERENCE 2.3.6.G.2 & 2.5.3H. THE MINIMUM HORIZONTAL CLEARANCE FOR SIDEWALKS AROUND UTILITY STRUCTURES, FURNITURE, AND OTHER ENCROACHMENTS SHALL BE 4 FEET OR GREATER TO PROVIDE SAFE CONDITIONS FOR PEDESTRIANS AND BICYCLISTS PER THE ENGINEERING MANUAL