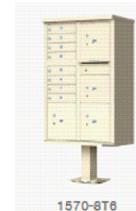

#### PROPOSED MAIL KIOSK

NOT TO SCALE \* SEE CIVIL ENGINEERING PLANS FOR LOCATIONS

NOTE: NO LANDSCAPING SHALL OBSTRUCT SIGHT DISTANCE TRIANGLES OR PEDESTRIAN FACILITIES PER ENGINEERING CRITERIA MANUAL REFERENCE 2.3.6.G.2 & 2.5.3H. THE MINIMUM HORIZONTAL CLEARANCE FOR SIDEWALKS AROUND UTILITY STRUCTURES, FURNITURE, AND OTHER ENCROACHMENTS SHALL BE 4 FEET OR GREATER TO PROVIDE SAFE CONDITIONS FOR PEDESTRIANS AND BICYCLISTS PER THE ENGINEERING MANUAL