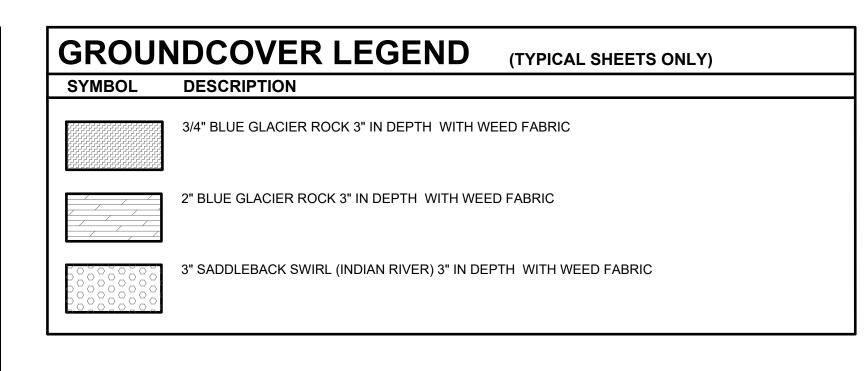

| YMBOL | DESCRIPTION                                                     |
|-------|-----------------------------------------------------------------|
|       | 3/4" BLUE GLACIER ROCK 3" IN DEPTH WITH WEED FABRIC             |
|       | 2" BLUE GLACIER ROCK 3" IN DEPTH WITH WEED FABRIC               |
|       | 3" SADDLEBACK SWIRL (INDIAN RIVER) 3" IN DEPTH WITH WEED FABRIC |