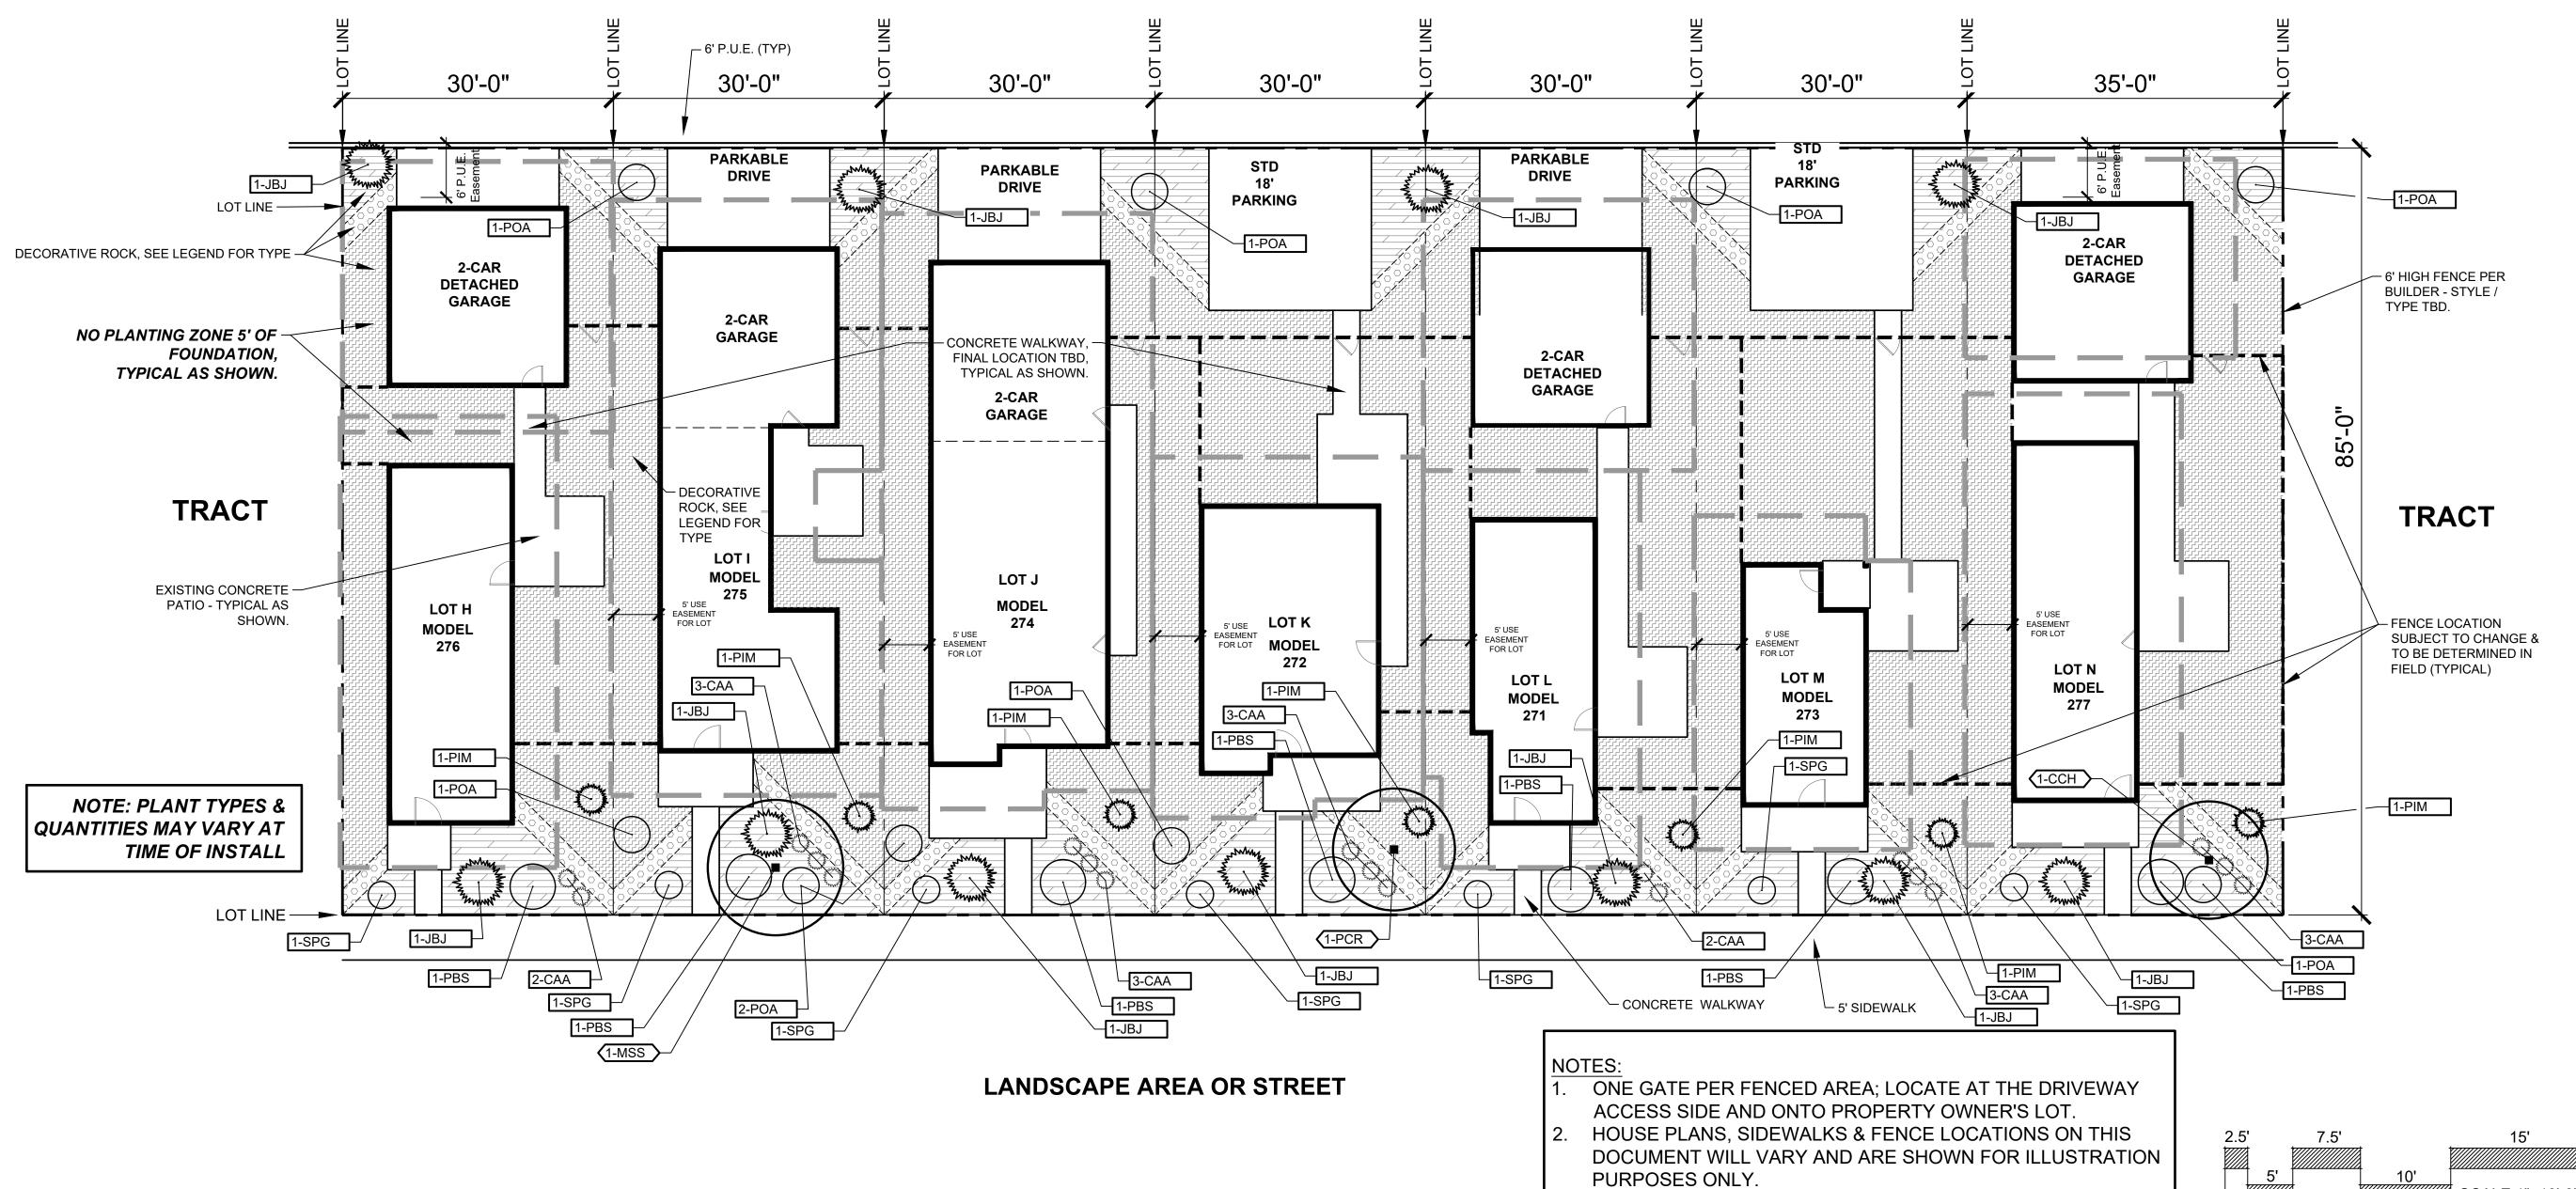

# PREAMBLE COLLECTION AT HANNAH RIDGE

COUNTY OF EL PASO, STATE OF COLORADO SECTION 32, TOWNSHIP 13 SOUTH, RANGE 65 WEST PUD DEVELOPMENT PLAN AND PRELIMINARY PLAN FILING NO. 3

- CONCRETE PARKING SPOTS

CONCRETE DRIVEWAY

FOR CONSTRUCTION NOT FOR CONSTRUCTION

DRIVE AND AKERS RIDGE AVENUE

HANNAH AP TUO STATE IP 13 SC CONSTITUTION AT PREAMBLE A FILING NO. 3 CORNER OF CONS OF 32, COUNTY (

2583-0420 DATE 8/21/2020 LANDSCAPE

BUILDING TYPICALS 

**DRIVEWAY ACCESS** 

## PREAMBLE COLLECTION AT HANNAH RIDGE

COUNTY OF EL PASO, STATE OF COLORADO SECTION 32, TOWNSHIP 13 SOUTH, RANGE 65 WEST PUD DEVELOPMENT PLAN AND PRELIMINARY PLAN FILING NO. 3

|         |                                            | Notes Key:                                                                                                                                                                                                                            |          |                          |  |  |
|---------|--------------------------------------------|---------------------------------------------------------------------------------------------------------------------------------------------------------------------------------------------------------------------------------------|----------|--------------------------|--|--|
| PL/     | ANTING LEGEND                              | X=Xeric plant, R=Rabbit Resistant, DE=Deer Resistant, F=Firewise plant Z=Zone, K=Altitude, Water Use inch / year. D=Dry (13-20"), A=Adaptable (18-28") S=Steady (23-38"), W=Wet (36"+) SIG=Signature plant (City of Colorado Springs) |          |                          |  |  |
| ABBR.   | BOTANICAL NAME                             | COMMON NAME                                                                                                                                                                                                                           | SIZE     | NOTES                    |  |  |
| DECIDUC | US TREES                                   |                                                                                                                                                                                                                                       |          |                          |  |  |
| CCH     | Crataegus crus-galli 'Inermis'             | Hawthorn, Cockspur (Thornless)                                                                                                                                                                                                        | 1-1/2"   | R,DE,F,Z=4,8.5K,A,D,SIG  |  |  |
| MSS     | Malus 'Spring Snow'                        | Crabapple,Spring Snow                                                                                                                                                                                                                 | 1-1/2"   | F,Z=4, 8.5K,S,SIG        |  |  |
| PCR     | Prunus virginiana 'Schubert'               | Cherry, Canada Red                                                                                                                                                                                                                    | 1-1/2" I | R,DE,F,Z=2, 9.5K,A,S,SIG |  |  |
| DECIDUC | PUS SHRUBS                                 |                                                                                                                                                                                                                                       |          |                          |  |  |
| PBS     | Prunus Besseyi 'Pawnee Buttes'             | Western Sandcherry 'Pawnee Buttes                                                                                                                                                                                                     | s' 5 Gal | F,Z=3, 9.5K,A,SIG        |  |  |
| POA     | Potentilla fruticosa 'Abbotswood'          | Potentilla, Abbotswood                                                                                                                                                                                                                | 5 Gal    | R,DE,F,Z=2, 10K,S,SIG    |  |  |
| SPG     | Spiraea x bumalda 'Goldmound'              | Spirea, Goldmound                                                                                                                                                                                                                     | 5 Gal    | R,DE,Z=3,7.5K,A,S,SIG    |  |  |
| EVERGRI | EEN SHRUBS                                 |                                                                                                                                                                                                                                       |          |                          |  |  |
| JBJ     | Juniperus Sabina                           | Juniper, Buffalo                                                                                                                                                                                                                      | 5 Gal    | R,DE,Z=3,8.5K,A,SIG      |  |  |
| PIM     | Pinus mugo 'Slowmound'                     | Pine, Slowmound Mugo                                                                                                                                                                                                                  | 5 Gal    |                          |  |  |
| ORNAME  | NTAL GRASSES                               |                                                                                                                                                                                                                                       |          |                          |  |  |
| CAA     | Calamagrostis x acutiflora 'Karl Foerster' | Feather Reed Grass                                                                                                                                                                                                                    | 1 Gal    | R,DE,Z=3, 6.5K,A,SIG     |  |  |

| YMBOL | DESCRIPTION                                                     |
|-------|-----------------------------------------------------------------|
|       | 3/4" BLUE GLACIER ROCK 3" IN DEPTH WITH WEED FABRIC             |
|       | 2" BLUE GLACIER ROCK 3" IN DEPTH WITH WEED FABRIC               |
|       | 3" SADDLEBACK SWIRL (INDIAN RIVER) 3" IN DEPTH WITH WEED FABRIC |

FOR CONSTRUCTION NOT FOR CONSTRUCTION

DRIVE AND AKERS AVENUE

RIDGE HANNAH AP TUO STATE IP 13 SC CONSTITUTION EL PASO, TOWNSHI AT PREAMBLE, FILING NO. 3
CORNER OF CONS OF 32, COUNTY (SECTION

2583-0420

DATE 8/21/2020 RAWING DESCRIPTION LANDSCAPE **BUILDING TYPICALS** 