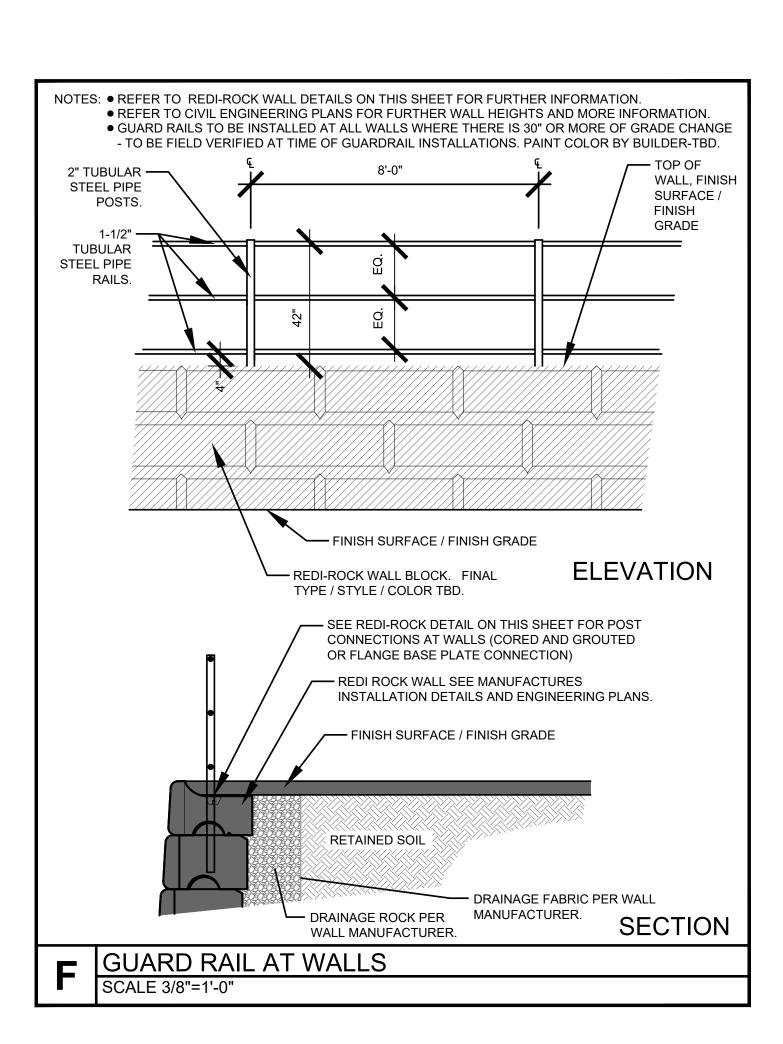

#### LANDSCAPE INSTALLATION NOTES

- . EDGING FOR TURF, PLANTING BEDS, ROCK, OR MULCH AREAS TO BE ROLL TOP STEEL EDGING WITH PINS OR APPROVED EQUAL. EDGING TO BE EXPOSED 1/2" +/- ABOVE FINISHED GRADES. INSTALL PER MANUFACTURE'S RECOMMENDATIONS.
- 2. SOD TO BE BLUEGRASS SOD. LAY SOD WITH TIGHT STAGGERED EDGES. (IF APPLICABLE)
- 3. ALL SEEDED TURF / SOD AREAS TO BE AMENDED WITH: 4 CUBIC YARDS OF ORGANIC SOIL AMENDMENT PER 1,000 SF TILLED INTO THE TOP 6" OF SOIL. (IF APPLICABLE)
- 4. LANDSCAPE WEED FABRIC TO BE INSTALLED PRIOR TO INSTALLING ROCK. INSTALL FABRIC STAPLES AT 5' O.C. SEAMS IN FABRIC TO BE OVERLAPPED 6" MIN. AND SECURED WITH STAPLES. (IF APPLICABLE)
- ROCK OR MULCH COVER SHALL BE CONTINUOUS UNDER ALL SHRUBS THROUGHOUT THE PROJECT SITE. INSTALL A MULCH RING AROUND ALL PLANT MATERIAL IN ROCK AREAS AS FOLLOWS: TREES = 36" DIAMETER MULCH RING. SHRUBS = 18" DIAMETER MULCH RING PERENNIALS AND ORNAMENTAL GRASSES = 12" MULICH RING MULICH RINGS TO BE CASCADE MULICH 3" IN DEPTH WITH NO WEED FABRIC NOTE: ALL TREES IN TURF AREAS TO RECEIVE A 24" DIAMETER MULCH RING. (IF APPLICABLE)
- 6. ALL BOULDERS (IF APPLICABLE) TO BE BURIED 1/3 BELOW GRADE TO PROVIDE A NATURAL APPEARANCE.
- 7. CONTRACTOR TO INSTALL ALL LANDSCAPE AS SHOWN ON THIS PLAN AND MAKE ANY ADJUSTMENTS NECESSARY DUE TO FIELD VARIATIONS OR ANY UTILITY CHANGES OR DEVIATIONS. MAJOR DEVIATIONS FROM THIS PLAN ARE TO BE APPROVED BY OWNER'S REPRESENTATIVE OR LANDSCAPE ARCHITECT.
- 8. EXISTING SOIL IN ALL PLANTING BED AREAS TO BE AMENDED WITH THE FOLLOWING: 3 CUBIC YARDS OF ORGANIC SOIL AMENDMENT PER 1,000 SF TILLED INTO TOP 6" OF SOIL.
- 9. IF APPLICABLE :ALL PARKING LOT ISLAND PLANTERS SHALL BE TILLED / REMOVED TO A DEPTH OF 30" AND REPLACED WITH GRADE 'B' TOPSOIL OR EQUAL.
- 10, ALL NURSERY PLANT MATERIAL BOTANICAL NAME TAGS TO REMAIN ATTACHED TO THE PLANT MATERIAL. AFTER FINAL INSPECTION
- THEY ARE TO BE REMOVED. 11. LANDSCAPE CONTRACTOR TO NOTIFY LANDSCAPE ARCHITECT IF DOWNSPOUTS OR STORM DRAINAGE FROM ADJACENT LOTS WILL
- ADVERSELY AFFECT LANDSCAPED AREAS ON THESE PLANS.
- ANY EXISTING TREES OR PLANT MATERIAL NOTED TO BE PROTECTED ON THESE PLANS ARE TO BE PROTECTED FROM CONSTRUCTION DAMAGE. CONTRACTOR WILL TAKE RESPONSIBILITY FOR ANY DAMAGE TO EXISTING PROTECTED TREES OR LANDSCAPE.
- ANY DAMAGE TO EXISTING TREES OR PLANT MATERIAL CALLED OUT TO BE PROTECTED. SHALL BE REPLACED WITH EQUIVALENT PLANT
- BARK BEETLE PROTECTION NOTE (IF APPLICABLE)
  LANDSCAPE CONTRACTOR TO PROVIDE PROTECTION FOR ALL NEW PINE TREES FOR BARK BEETLE PROTECTION . INSPECT ALL PINE TREES
- PRIOR TO PLANTING AND SPRAY TREES WITH THE FOLLOWING:
- -- ASTROBRAND PERMITHRIN -- APPLY TREATMENT 2 TIMES A YEAR FOR TWO CONSECUTIVE YEARS PER MANUFACTURE'S GUIDELINES
- SLOPE PROTECTION (IF APPLICABLE)
  CONTRACTOR TO INSTALL EROSION CONTROL BLANKETS OR EQUAL ON SEEDED SLOPES 3:1 AND STEEPER, SECURE BLANKETS TO SLOPE PER MANUFACTURE'S RECOMMENDATIONS.
- EROSION CONTROL BLANKET TO CONTAIN 100% AGRICULTURAL STRAW BLANKET WITH PHOTO-DEGRADABLE NETTING ON BOTH SIDES.
- CONTRACTOR TO PROVIDE 4-8" DIAMETER COBBLE (WITH LANDSCAPE FABRIC) FOR ALL CURB INLETS INTO DETENTION AREAS IF APPLICABLE. PROVIDE A SWALE FROM INLET TO DETENTION AREA A MINIMUM OF 2' WIDE AND MAXIMUM 3' WIDE. (IF APPLICABLE)