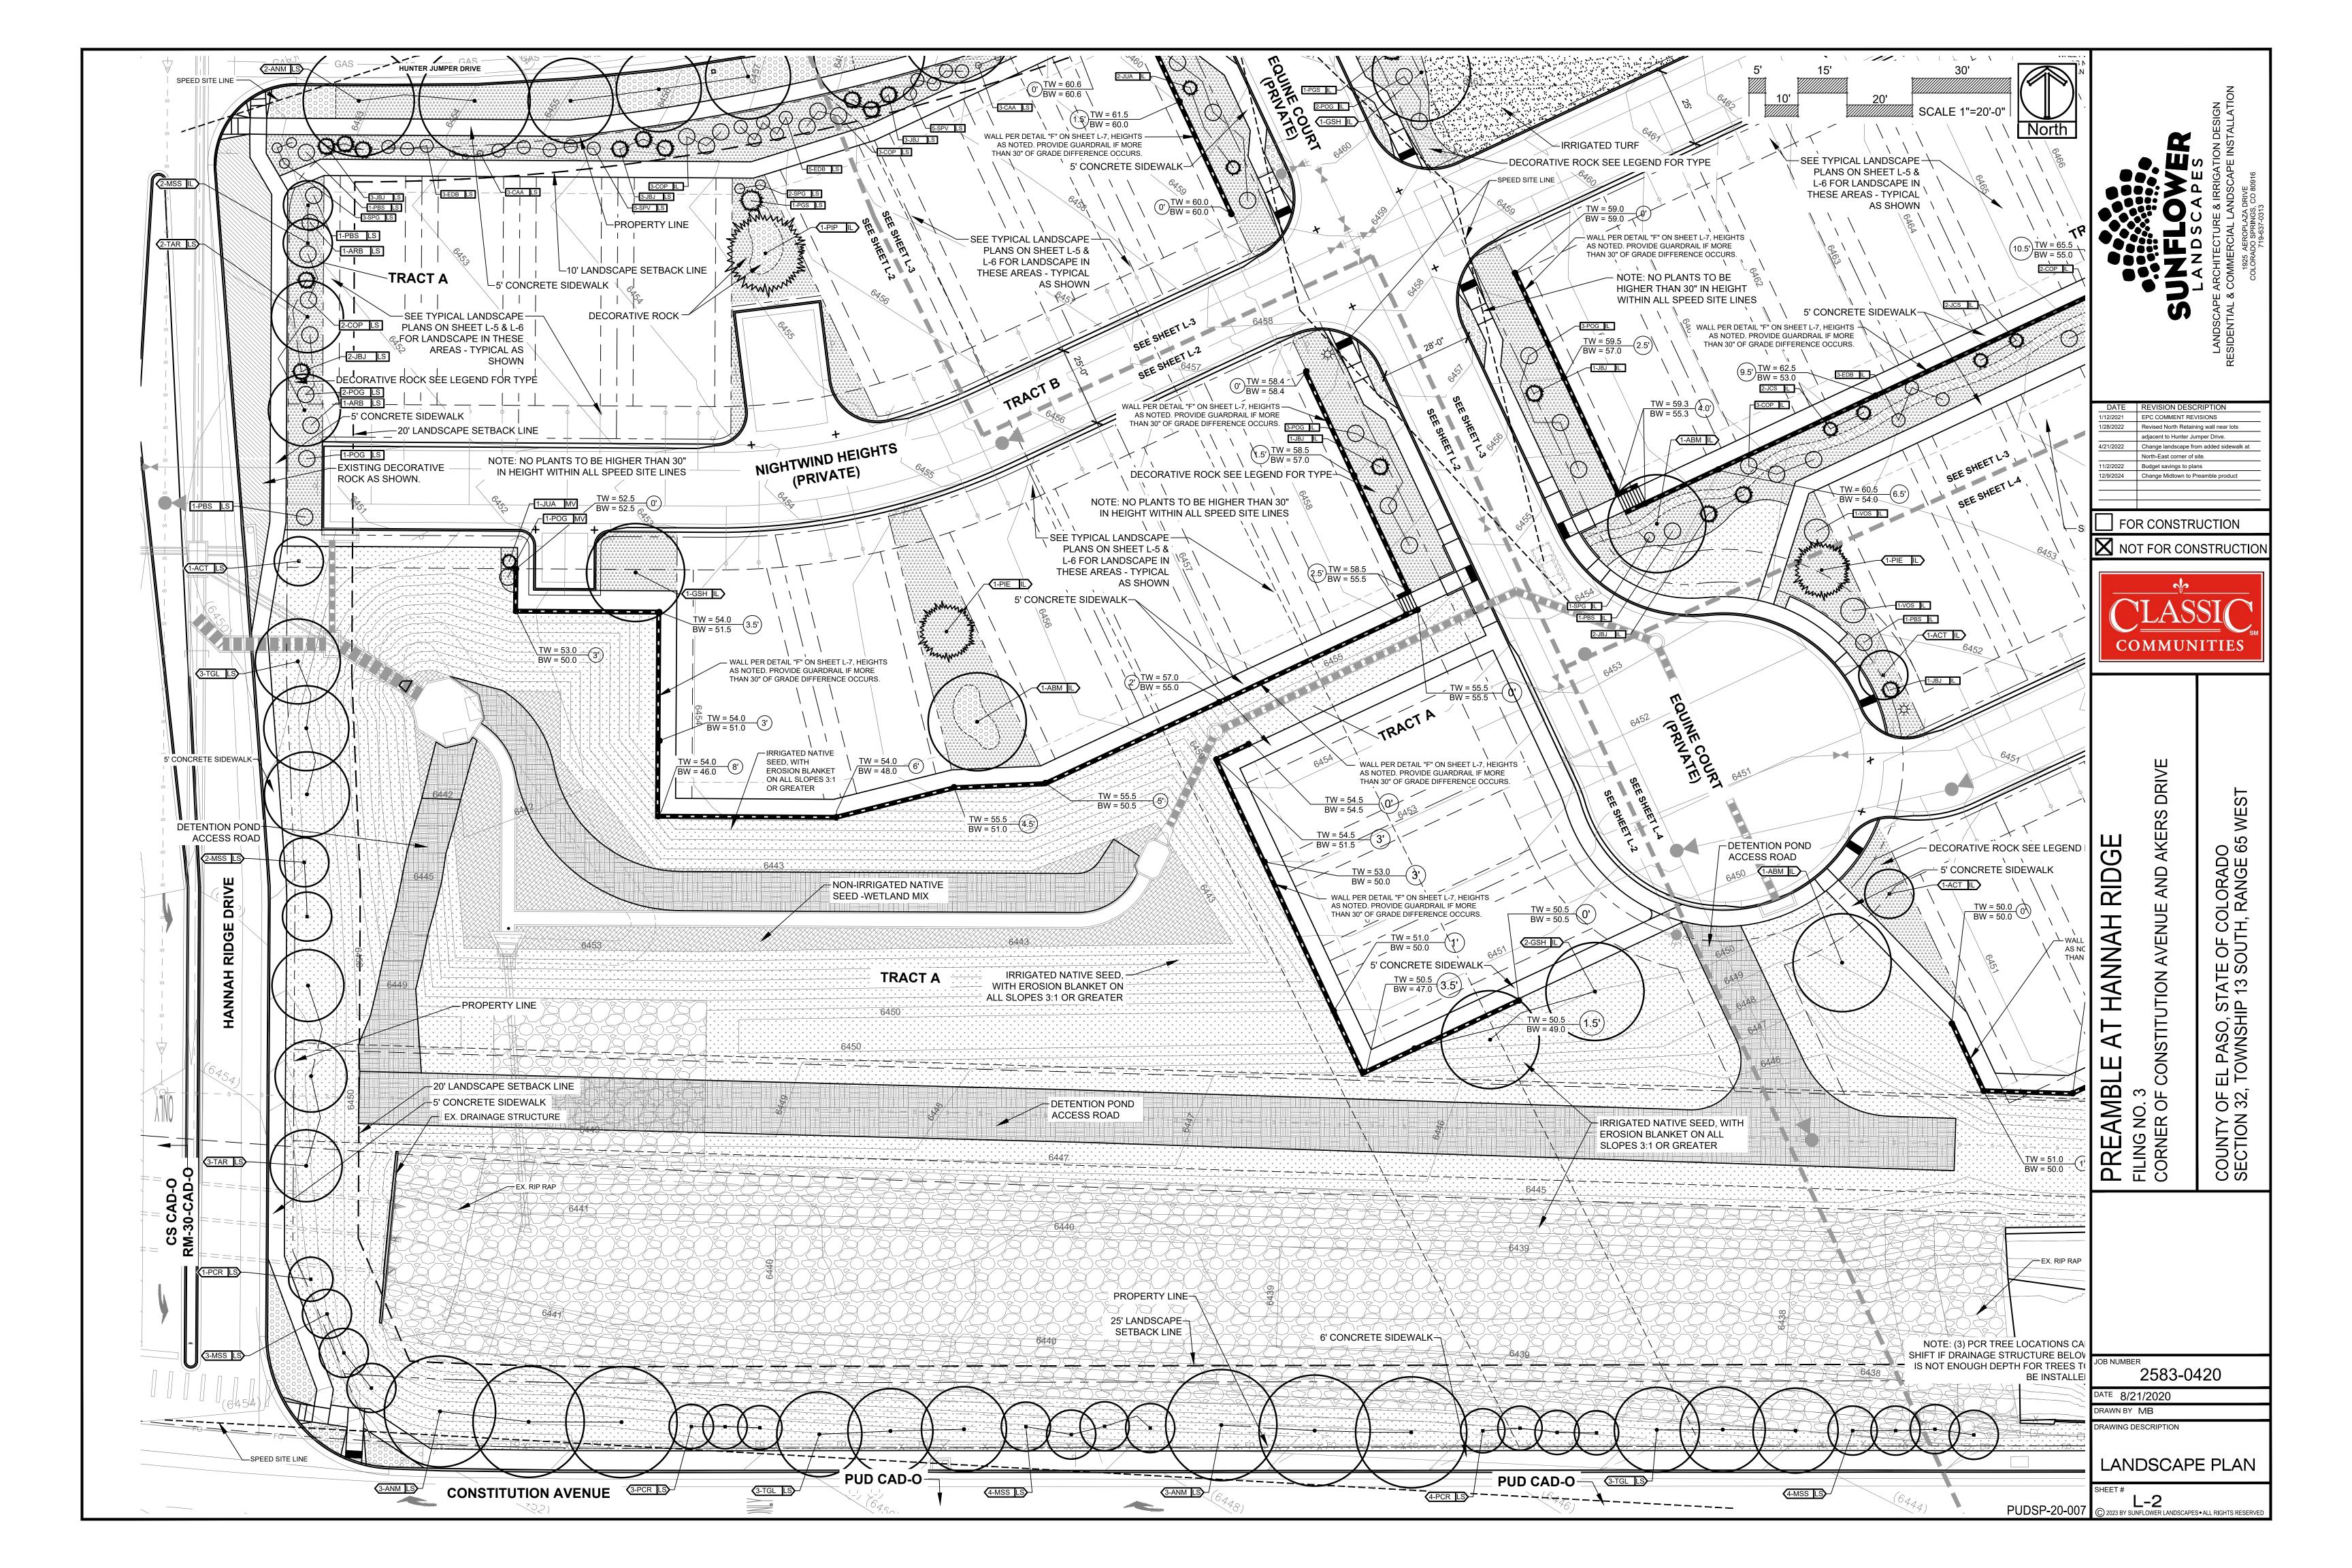

### SITE CONDITIONS NOTE

THE LANDSCAPE IS SUBJECT TO CHANGE BASED ON SITE GRADING, DRAINAGE, CONFIGURATION, AND SIZE. ANY ADJUSTMENTS WILL BE MADE DURING LANDSCAPE CONSTRUCTION. PLANT MATERIAL SYMBOLS ARE SHOWN AT MATURE WIDTH.

#### PROPOSED MAIL KIOSK

NOT TO SCALE \* SEE CIVIL ENGINEERING PLANS FOR LOCATIONS

NOTE: NO LANDSCAPING SHALL OBSTRUCT SIGHT DISTANCE TRIANGLES OR PEDESTRIAN FACILITIES PER ENGINEERING CRITERIA MANUAL REFERENCE 2.3.6.G.2 & 2.5.3H. THE MINIMUM HORIZONTAL CLEARANCE FOR SIDEWALKS AROUND UTILITY STRUCTURES, FURNITURE, AND OTHER ENCROACHMENTS SHALL BE 4 FEET OR GREATER TO PROVIDE SAFE CONDITIONS FOR PEDESTRIANS AND BICYCLISTS PER THE ENGINEERING MANUAL