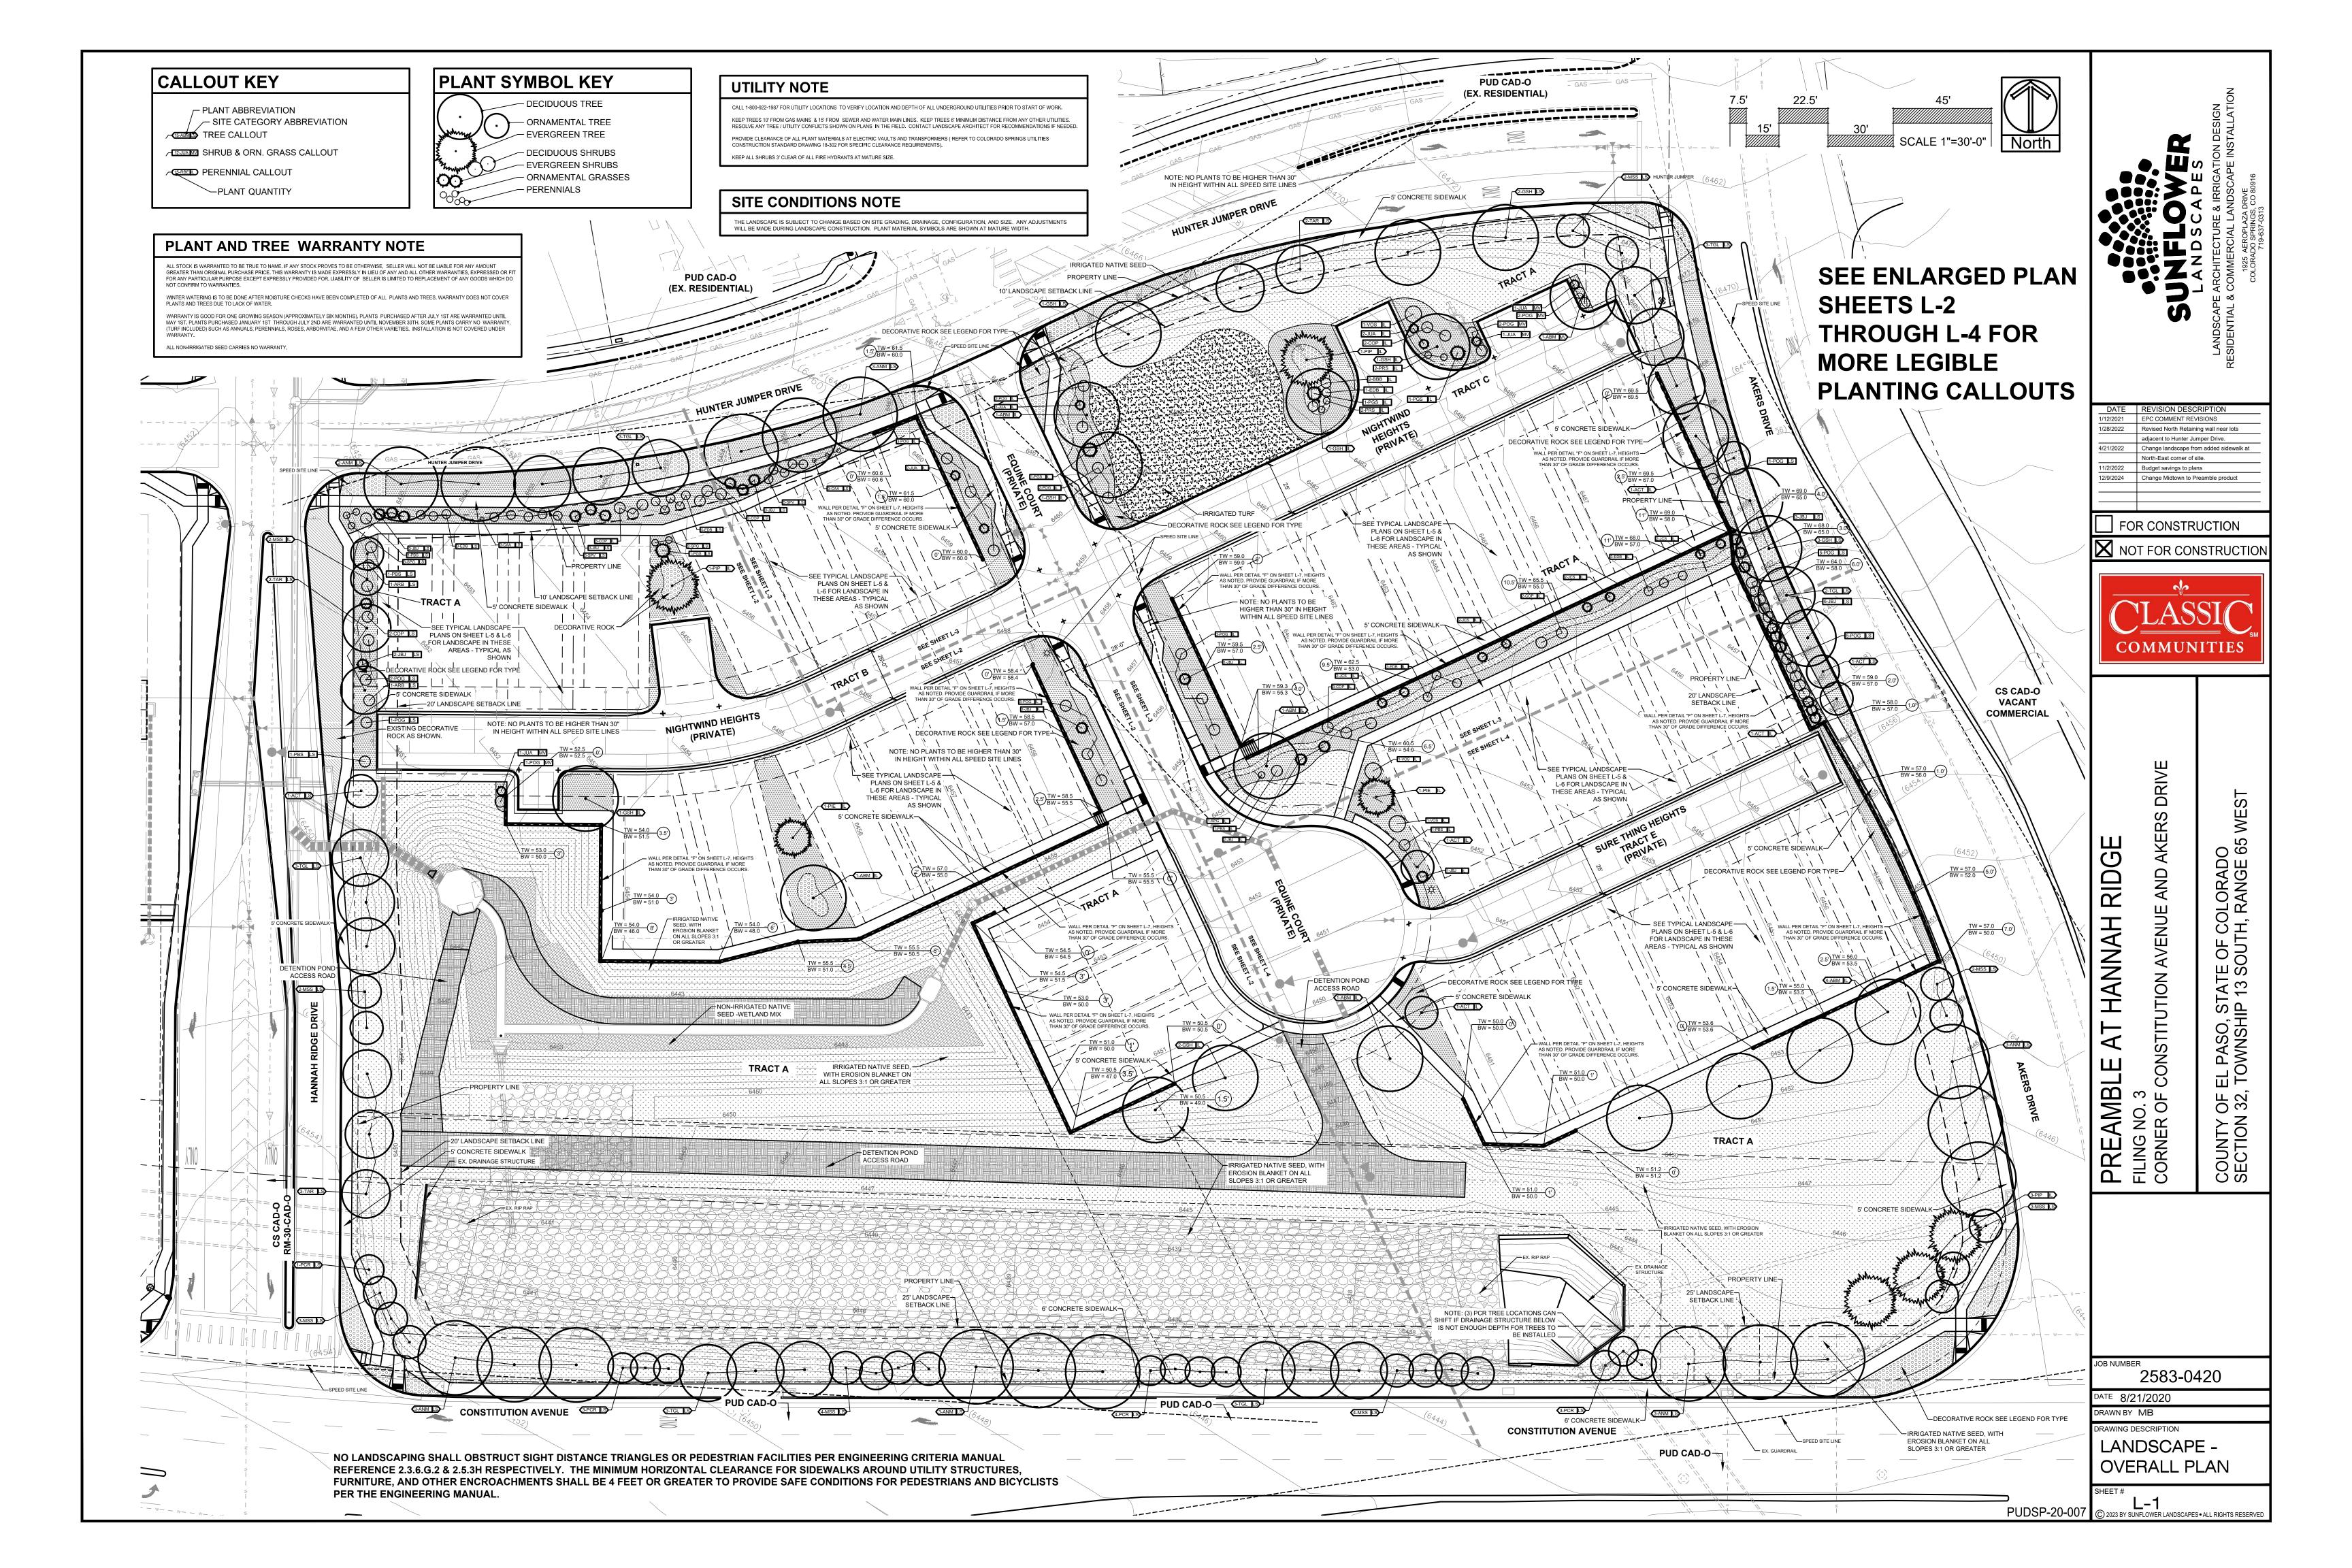

# PREAMBLE COLLECTION AT HANNAH RIDGE

COUNTY OF EL PASO, STATE OF COLORADO
SECTION 32, TOWNSHIP 13 SOUTH, RANGE 65 WEST
PUD DEVELOPMENT PLAN AND PRELIMINARY PLAN
FILING NO. 3

# PROJECT SITE DATA

ZONING: Proposed PUD PROPERTY AREA: 325,564 SF / 7.474 Acres PARKING SPOTS: 7 (No handicap spots) TOTAL LANDSCAPE AREA: 125,239 SF

| LANDSCAPE RI               | <b>EQUIREMEN</b>      | TS                |        |                     |                 |
|----------------------------|-----------------------|-------------------|--------|---------------------|-----------------|
| LANDSCAPE SETE             | BACKS (LS)            |                   |        |                     |                 |
| Street Name / Boundary     | Street Classification | Width (ft.)       | Linear | Tree Req. / Ft.     | Tree Req. /Prov |
|                            |                       | Req. / Prov.      | Footag | е                   |                 |
| Constitution Ave.          | Major Arterial        | 25'/25'           | 709'   | 1/20                | 35.5 / 36       |
| Hannah Ridge Dr.           | Non Arterial          | 10'/10'           | 393'   | 1/30                | 13.1 / 12       |
| Akers Dr.                  | Non Arterial          | 10'/10'           | 566'   | 1/30                | 18.9 / 17       |
| Hunter Jumper Dr.          | Non Arterial          | 10'/10'           | 570'   | 1/30                | 19.0 / 15       |
| Shrub Substitutions        | Ornamental grass      | Setback           | Pe     | rcent Ground        |                 |
| Req. / Prov.               | Req. / Prov.          | Abbr.             | Pla    | ane Cov. Req./Prov. |                 |
| 10/10 (Hannah Ridge Drive) | 0/0                   | LS                |        | 75%/75%             |                 |
| 20/20 (Akers Drive)        | 0/0                   | LS                |        | 75%/75%             |                 |
| 40/40 (Hunter Jumper Dr.)  | 0/0                   | LS                |        | 75%/75%             |                 |
| Motor Vehicle (MV          | )                     |                   |        |                     |                 |
| Number of Parking          | Shade Trees (1/15     | Vehicle Lot       |        | Linear              | 2/3 Length      |
| Spots                      | Spaces) Req. / Prov   | r. Frontage       |        | Footage             | Frontage        |
| 7                          | 1/1                   | Nightwind He      | eights | na                  | na              |
| <b>Internal Landscapi</b>  | ing (IL)              |                   |        |                     |                 |
| Net Site Area (SF)         | Percent Min.          | Internal Area     |        | Internal Trees (1/  | 500 SF)         |
| (Less Public R.O.W.)       | Internal Area         | (SF) Req. / F     | rov.   | Req. / Prov.        |                 |
| 325,564 SF                 | 16,278 SF             | 16,278 SF / 128,6 | 70 SF  | 32.5 / 27           |                 |
| Shrub Substitutions        | Ornamental grass      | Setback           | Pe     | rcent Ground        |                 |
| Req. / Prov.               | Req. / Prov.          | Abbr.             | Pla    | ane Cov. Req./Prov. |                 |
| 60/60                      | 0/0                   | IL                |        | 75%/75%             |                 |
|                            |                       |                   |        |                     |                 |

#### PROPOSED MAIL KIOSK

NOT TO SCALE \* SEE CIVIL ENGINEERING PLANS FOR LOCATIONS

NOTE: NO LANDSCAPING SHALL OBSTRUCT SIGHT DISTANCE TRIANGLES OR PEDESTRIAN FACILITIES PER ENGINEERING CRITERIA MANUAL REFERENCE 2.3.6.G.2 & 2.5.3H. THE MINIMUM HORIZONTAL CLEARANCE FOR SIDEWALKS AROUND UTILITY STRUCTURES, FURNITURE, AND OTHER ENCROACHMENTS SHALL BE 4 FEET OR GREATER TO PROVIDE SAFE CONDITIONS FOR PEDESTRIANS AND BICYCLISTS PER THE ENGINEERING MANUAL