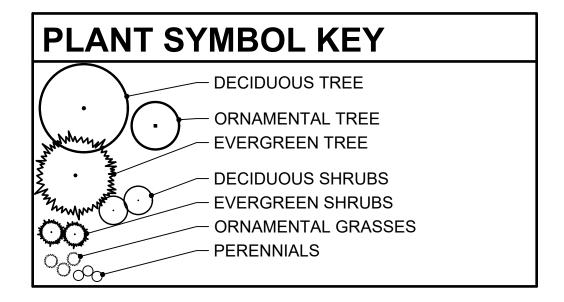

### SITE CONDITIONS NOTE

THE LANDSCAPE IS SUBJECT TO CHANGE BASED ON SITE GRADING, DRAINAGE, CONFIGURATION, AND SIZE. ANY ADJUSTMENTS WILL BE MADE DURING LANDSCAPE CONSTRUCTION. PLANT MATERIAL SYMBOLS ARE SHOWN AT MATURE WIDTH.