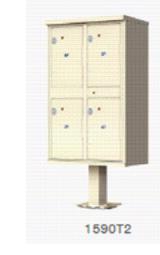

#### PROPOSED MAIL KIOSK

NOT TO SCALE \* SEE CIVIL ENGINEERING PLANS FOR LOCATIONS

NOTE: NO LANDSCAPING SHALL OBSTRUCT SIGHT DISTANCE TRIANGLES OR PEDESTRIAN FACILITIES PER ENGINEERING CRITERIA MANUAL REFERENCE 2.3.6.G.2 & 2.5.3H. THE MINIMUM HORIZONTAL CLEARANCE FOR SIDEWALKS AROUND UTILITY STRUCTURES, FURNITURE, AND OTHER ENCROACHMENTS SHALL BE 4 FEET OR GREATER TO PROVIDE SAFE CONDITIONS FOR PEDESTRIANS AND BICYCLISTS PER THE ENGINEERING MANUAL