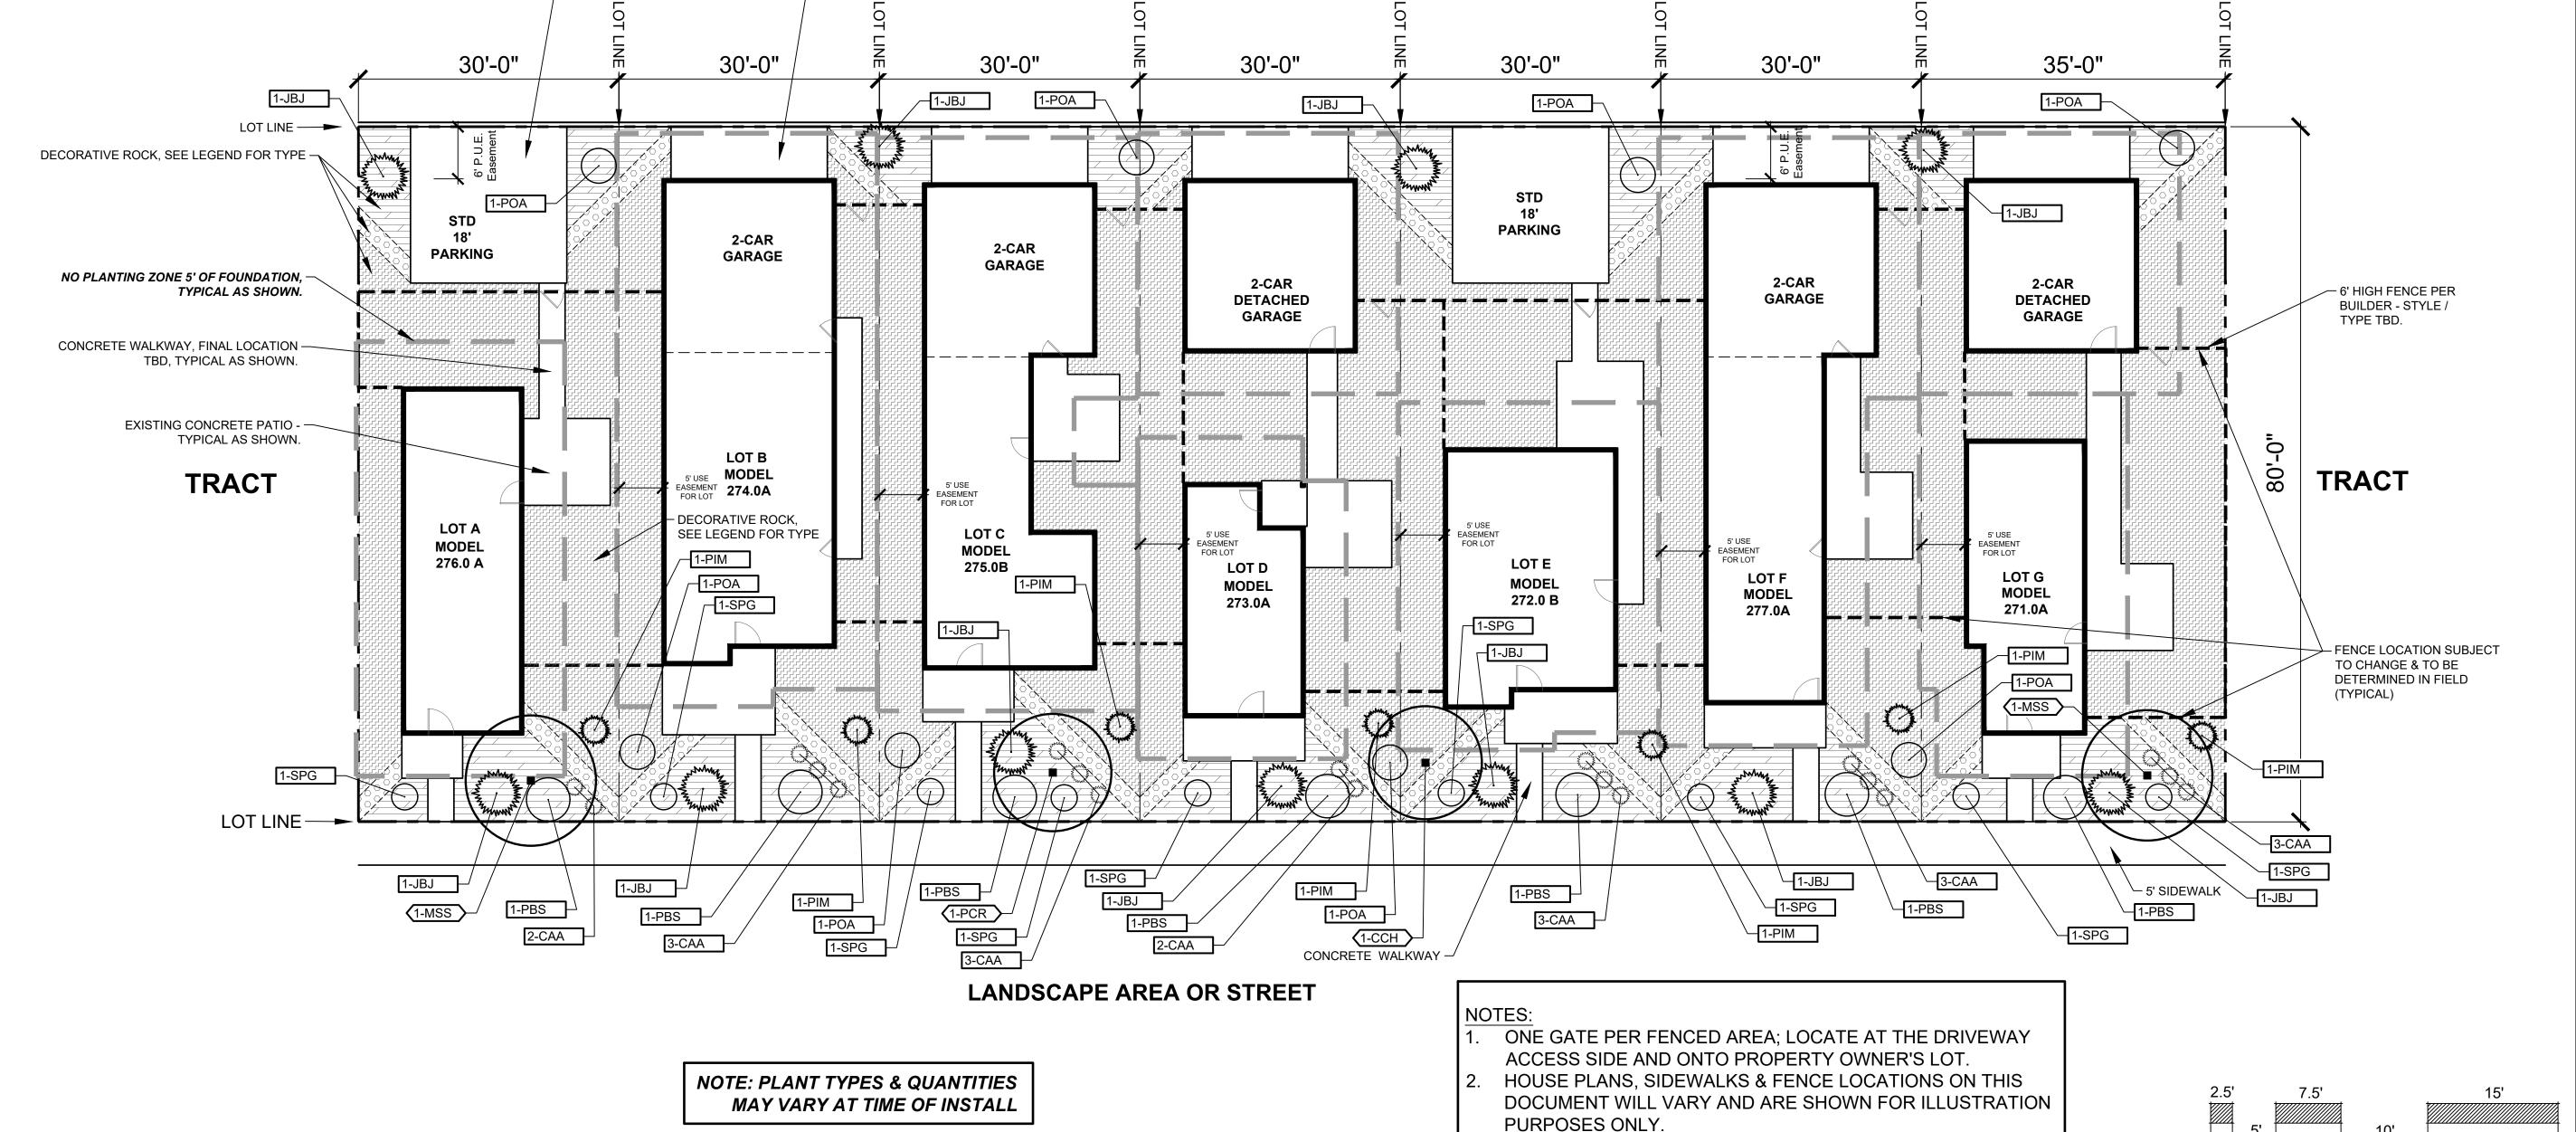

# PREAMBLE COLLECTION AT HANNAH RIDGE

COUNTY OF EL PASO, STATE OF COLORADO SECTION 32, TOWNSHIP 13 SOUTH, RANGE 65 WEST PUD DEVELOPMENT PLAN AND PRELIMINARY PLAN FILING NO. 3

- CONCRETE PARKING SPOTS

CONCRETE DRIVEWAY

**DRIVEWAY ACCESS** 