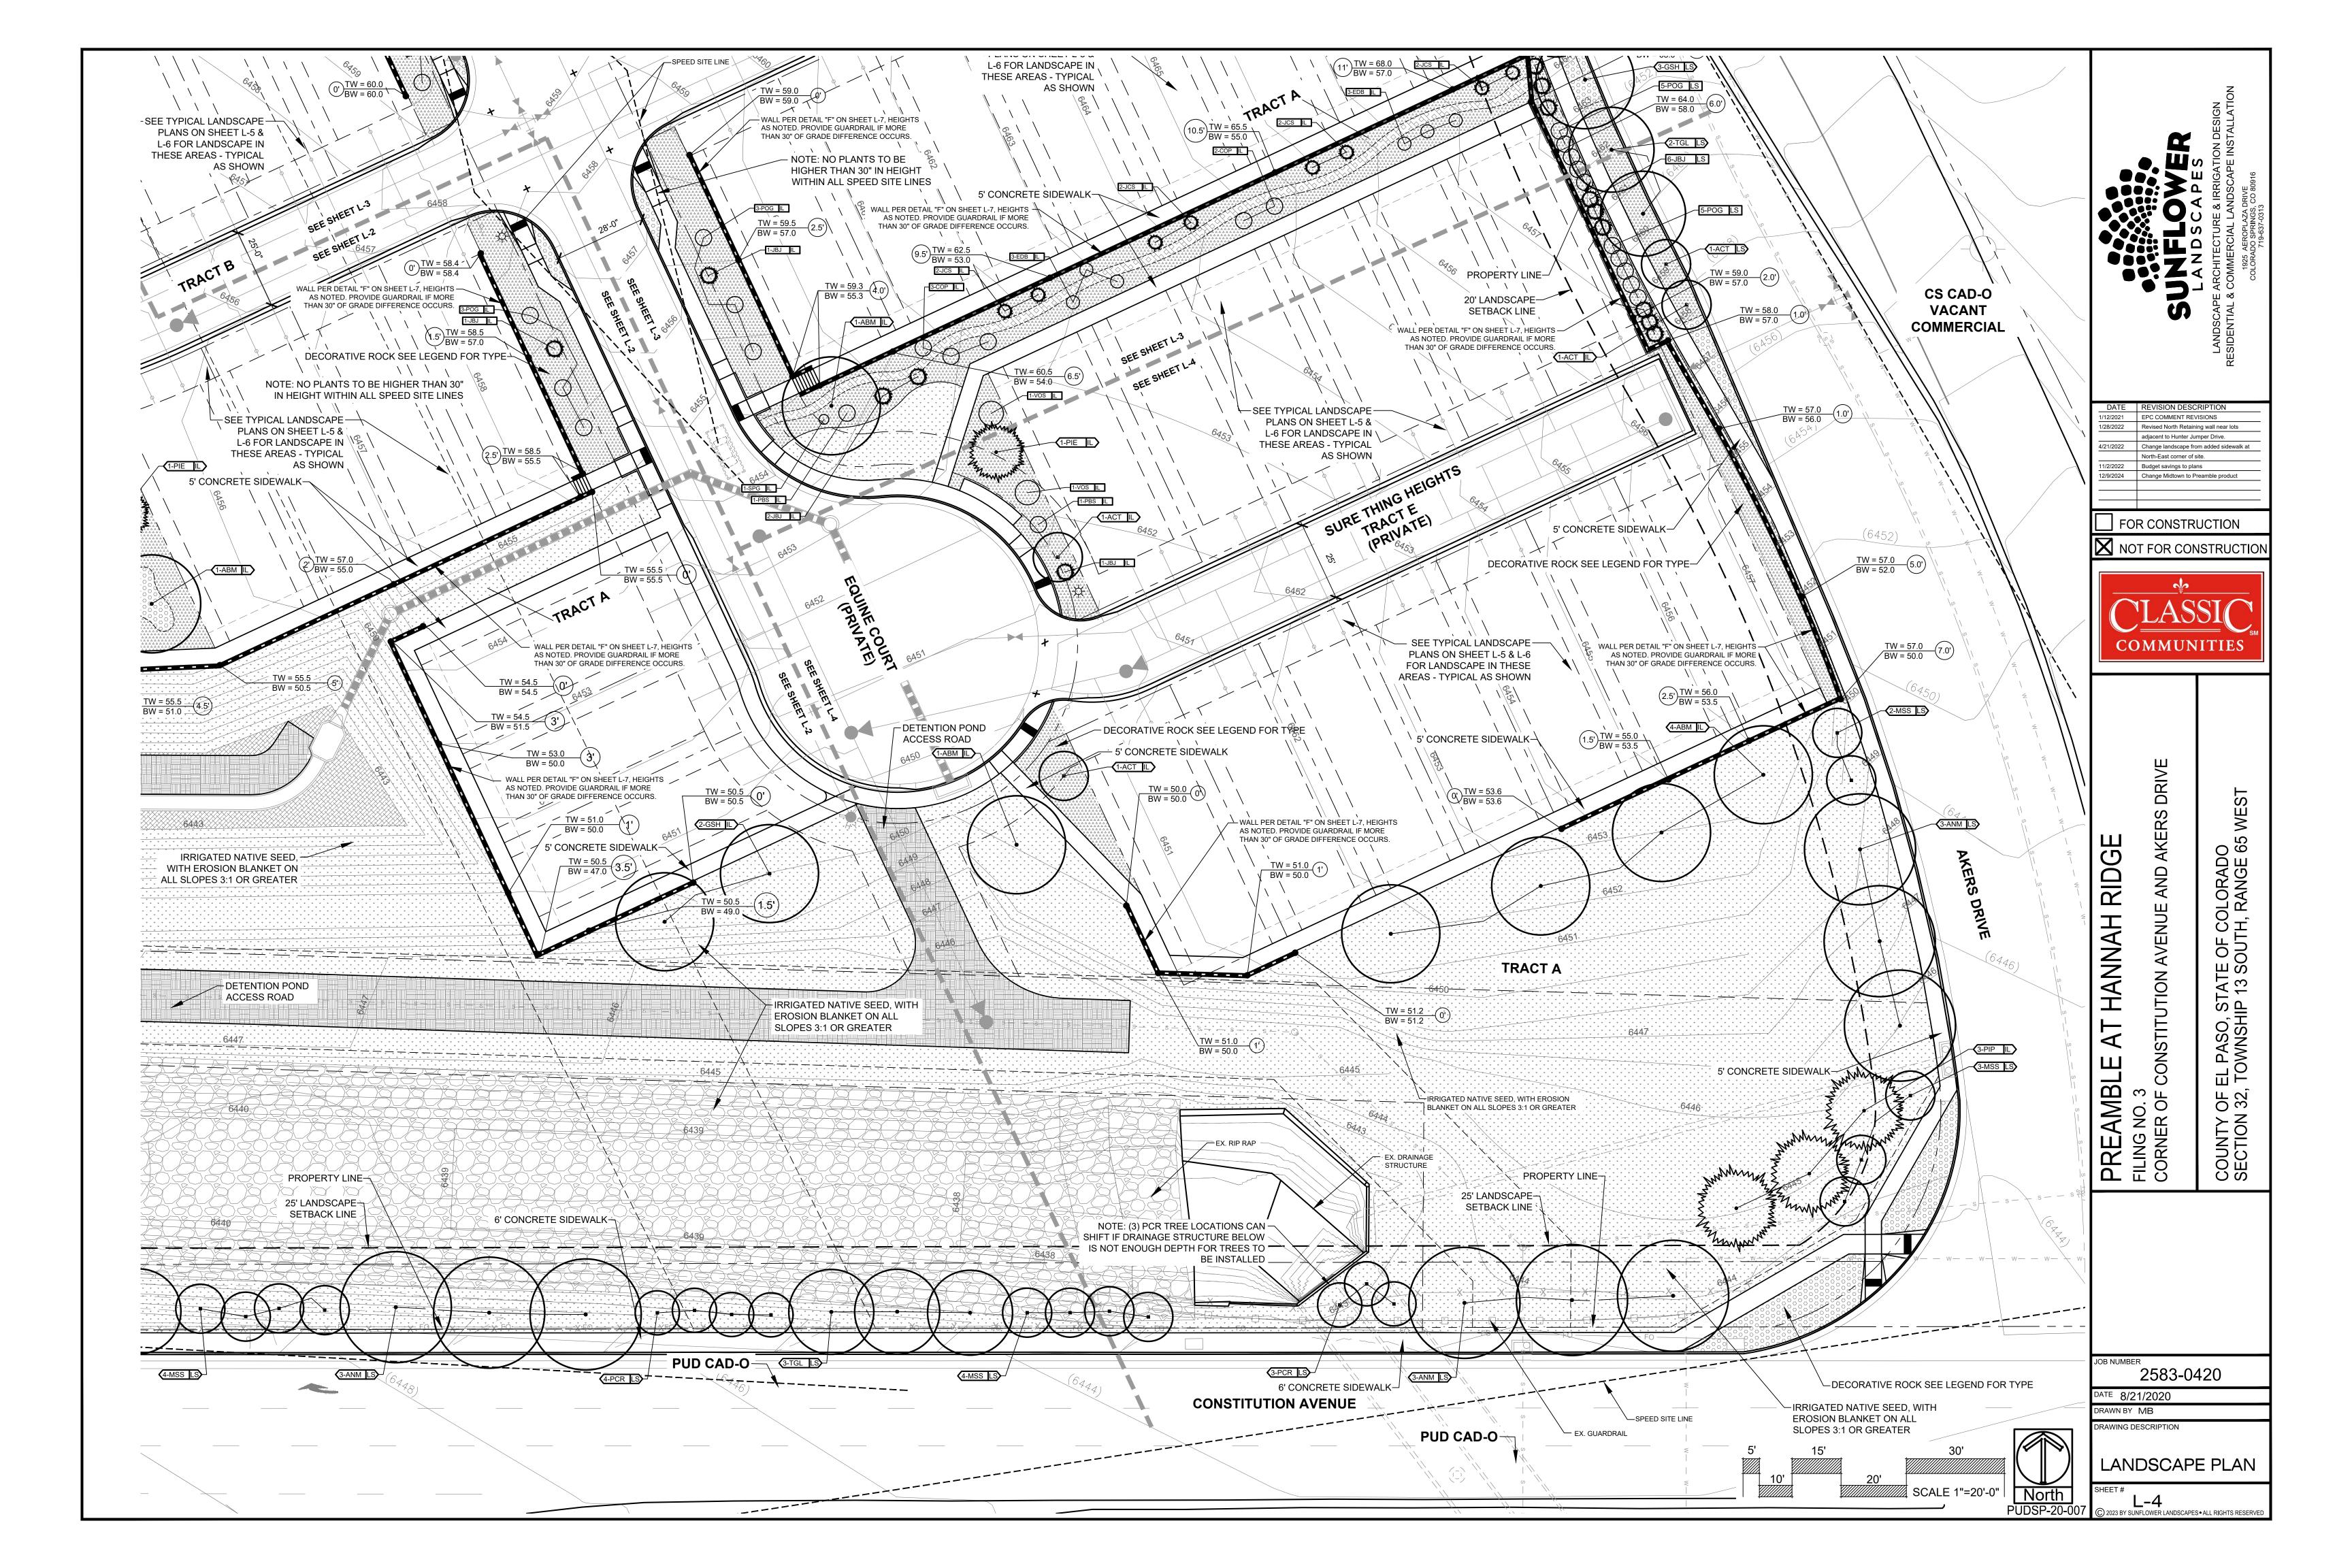

### SITE CONDITIONS NOTE

THE LANDSCAPE IS SUBJECT TO CHANGE BASED ON SITE GRADING, DRAINAGE, CONFIGURATION, AND SIZE. ANY ADJUSTMENTS WILL BE MADE DURING LANDSCAPE CONSTRUCTION. PLANT MATERIAL SYMBOLS ARE SHOWN AT MATURE WIDTH.

#### PROPOSED MAIL KIOSK

NOT TO SCALE \* SEE CIVIL ENGINEERING PLANS FOR LOCATIONS

NOTE: NO LANDSCAPING SHALL OBSTRUCT SIGHT DISTANCE TRIANGLES OR PEDESTRIAN FACILITIES PER ENGINEERING CRITERIA MANUAL REFERENCE 2.3.6.G.2 & 2.5.3H. THE MINIMUM HORIZONTAL CLEARANCE FOR SIDEWALKS AROUND UTILITY STRUCTURES, FURNITURE, AND OTHER ENCROACHMENTS SHALL BE 4 FEET OR GREATER TO PROVIDE SAFE CONDITIONS FOR PEDESTRIANS AND BICYCLISTS PER THE ENGINEERING MANUAL