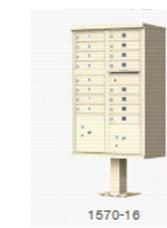

#### PROPOSED MAIL KIOSK

NOT TO SCALE \* SEE CIVIL ENGINEERING PLANS FOR LOCATIONS

NOTE: NO LANDSCAPING SHALL OBSTRUCT SIGHT DISTANCE TRIANGLES OR PEDESTRIAN FACILITIES PER ENGINEERING CRITERIA MANUAL REFERENCE 2.3.6.G.2 & 2.5.3H. THE MINIMUM HORIZONTAL CLEARANCE FOR SIDEWALKS AROUND UTILITY STRUCTURES, FURNITURE, AND OTHER ENCROACHMENTS SHALL BE 4 FEET OR GREATER TO PROVIDE SAFE CONDITIONS FOR PEDESTRIANS AND BICYCLISTS PER THE ENGINEERING MANUAL