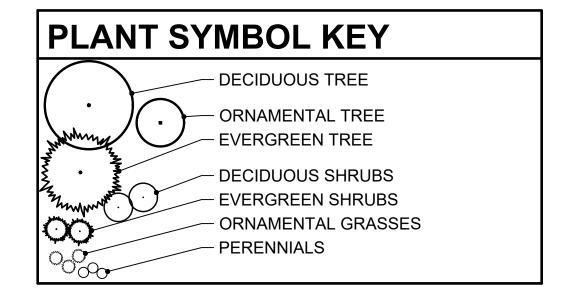

### SITE CONDITIONS NOTE

THE LANDSCAPE IS SUBJECT TO CHANGE BASED ON SITE GRADING, DRAINAGE, CONFIGURATION, AND SIZE. ANY ADJUSTMENTS WILL BE MADE DURING LANDSCAPE CONSTRUCTION. PLANT MATERIAL SYMBOLS ARE SHOWN AT MATURE WIDTH.