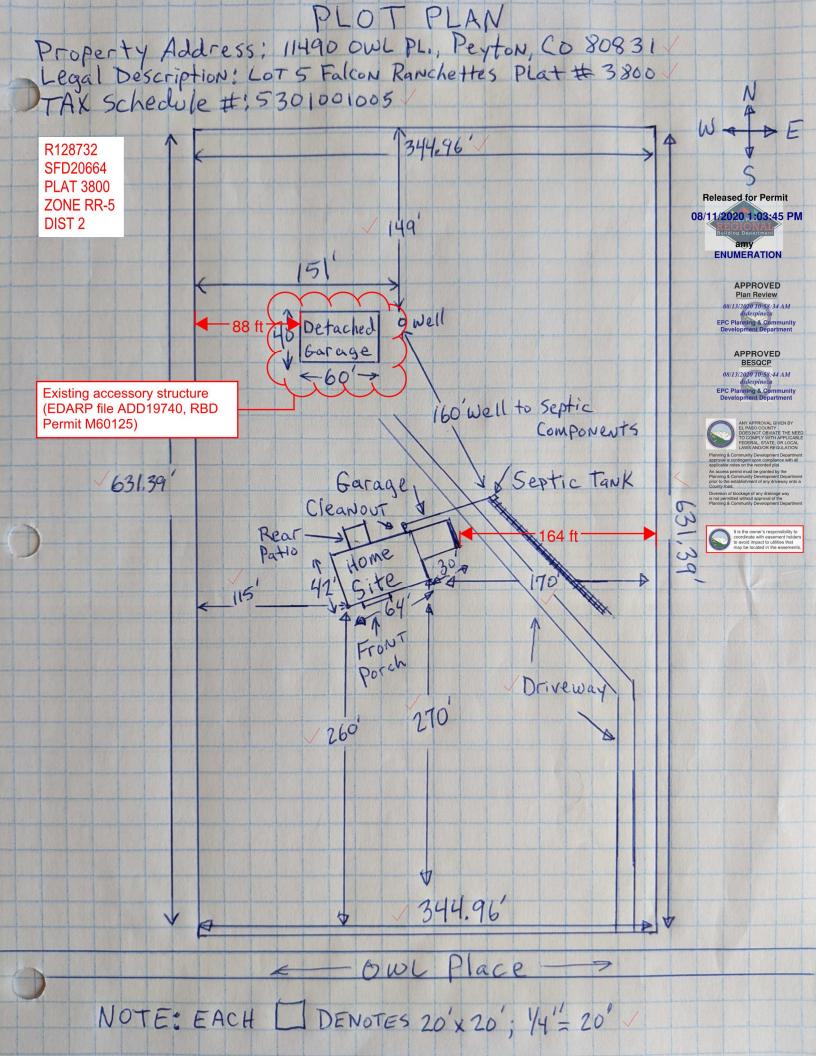

# RESIDENTIAL

**Required PPRBD Departments (4)** 

**2017 PPRBC** 

Parcel: 5301001005

Map #: 553G

Received: 21-May-2020 (BECKYA)

**Description:** 

RESIDENCE

Contractor: MORTON BUILDING, INC.

Address: 11490 OWL PL, PEYTON

Type of Unit:

Garage 720 Main Level 2688

3408 Total Square Feet

#### **Enumeration**

Released for Permit 05/22/2020 4:35:51 PM

amy ENUMERATION

### **County Zoning**

APPROVED

Plan Review

08/13/2020 11:27:57 AM dsdespinoza

EPC Planning & Community
Development Department

Release of this plan does not preclude compliance with all applicable codes, ordinances and other pertinent regulations. This plan set must be present on the job site for every inspection.