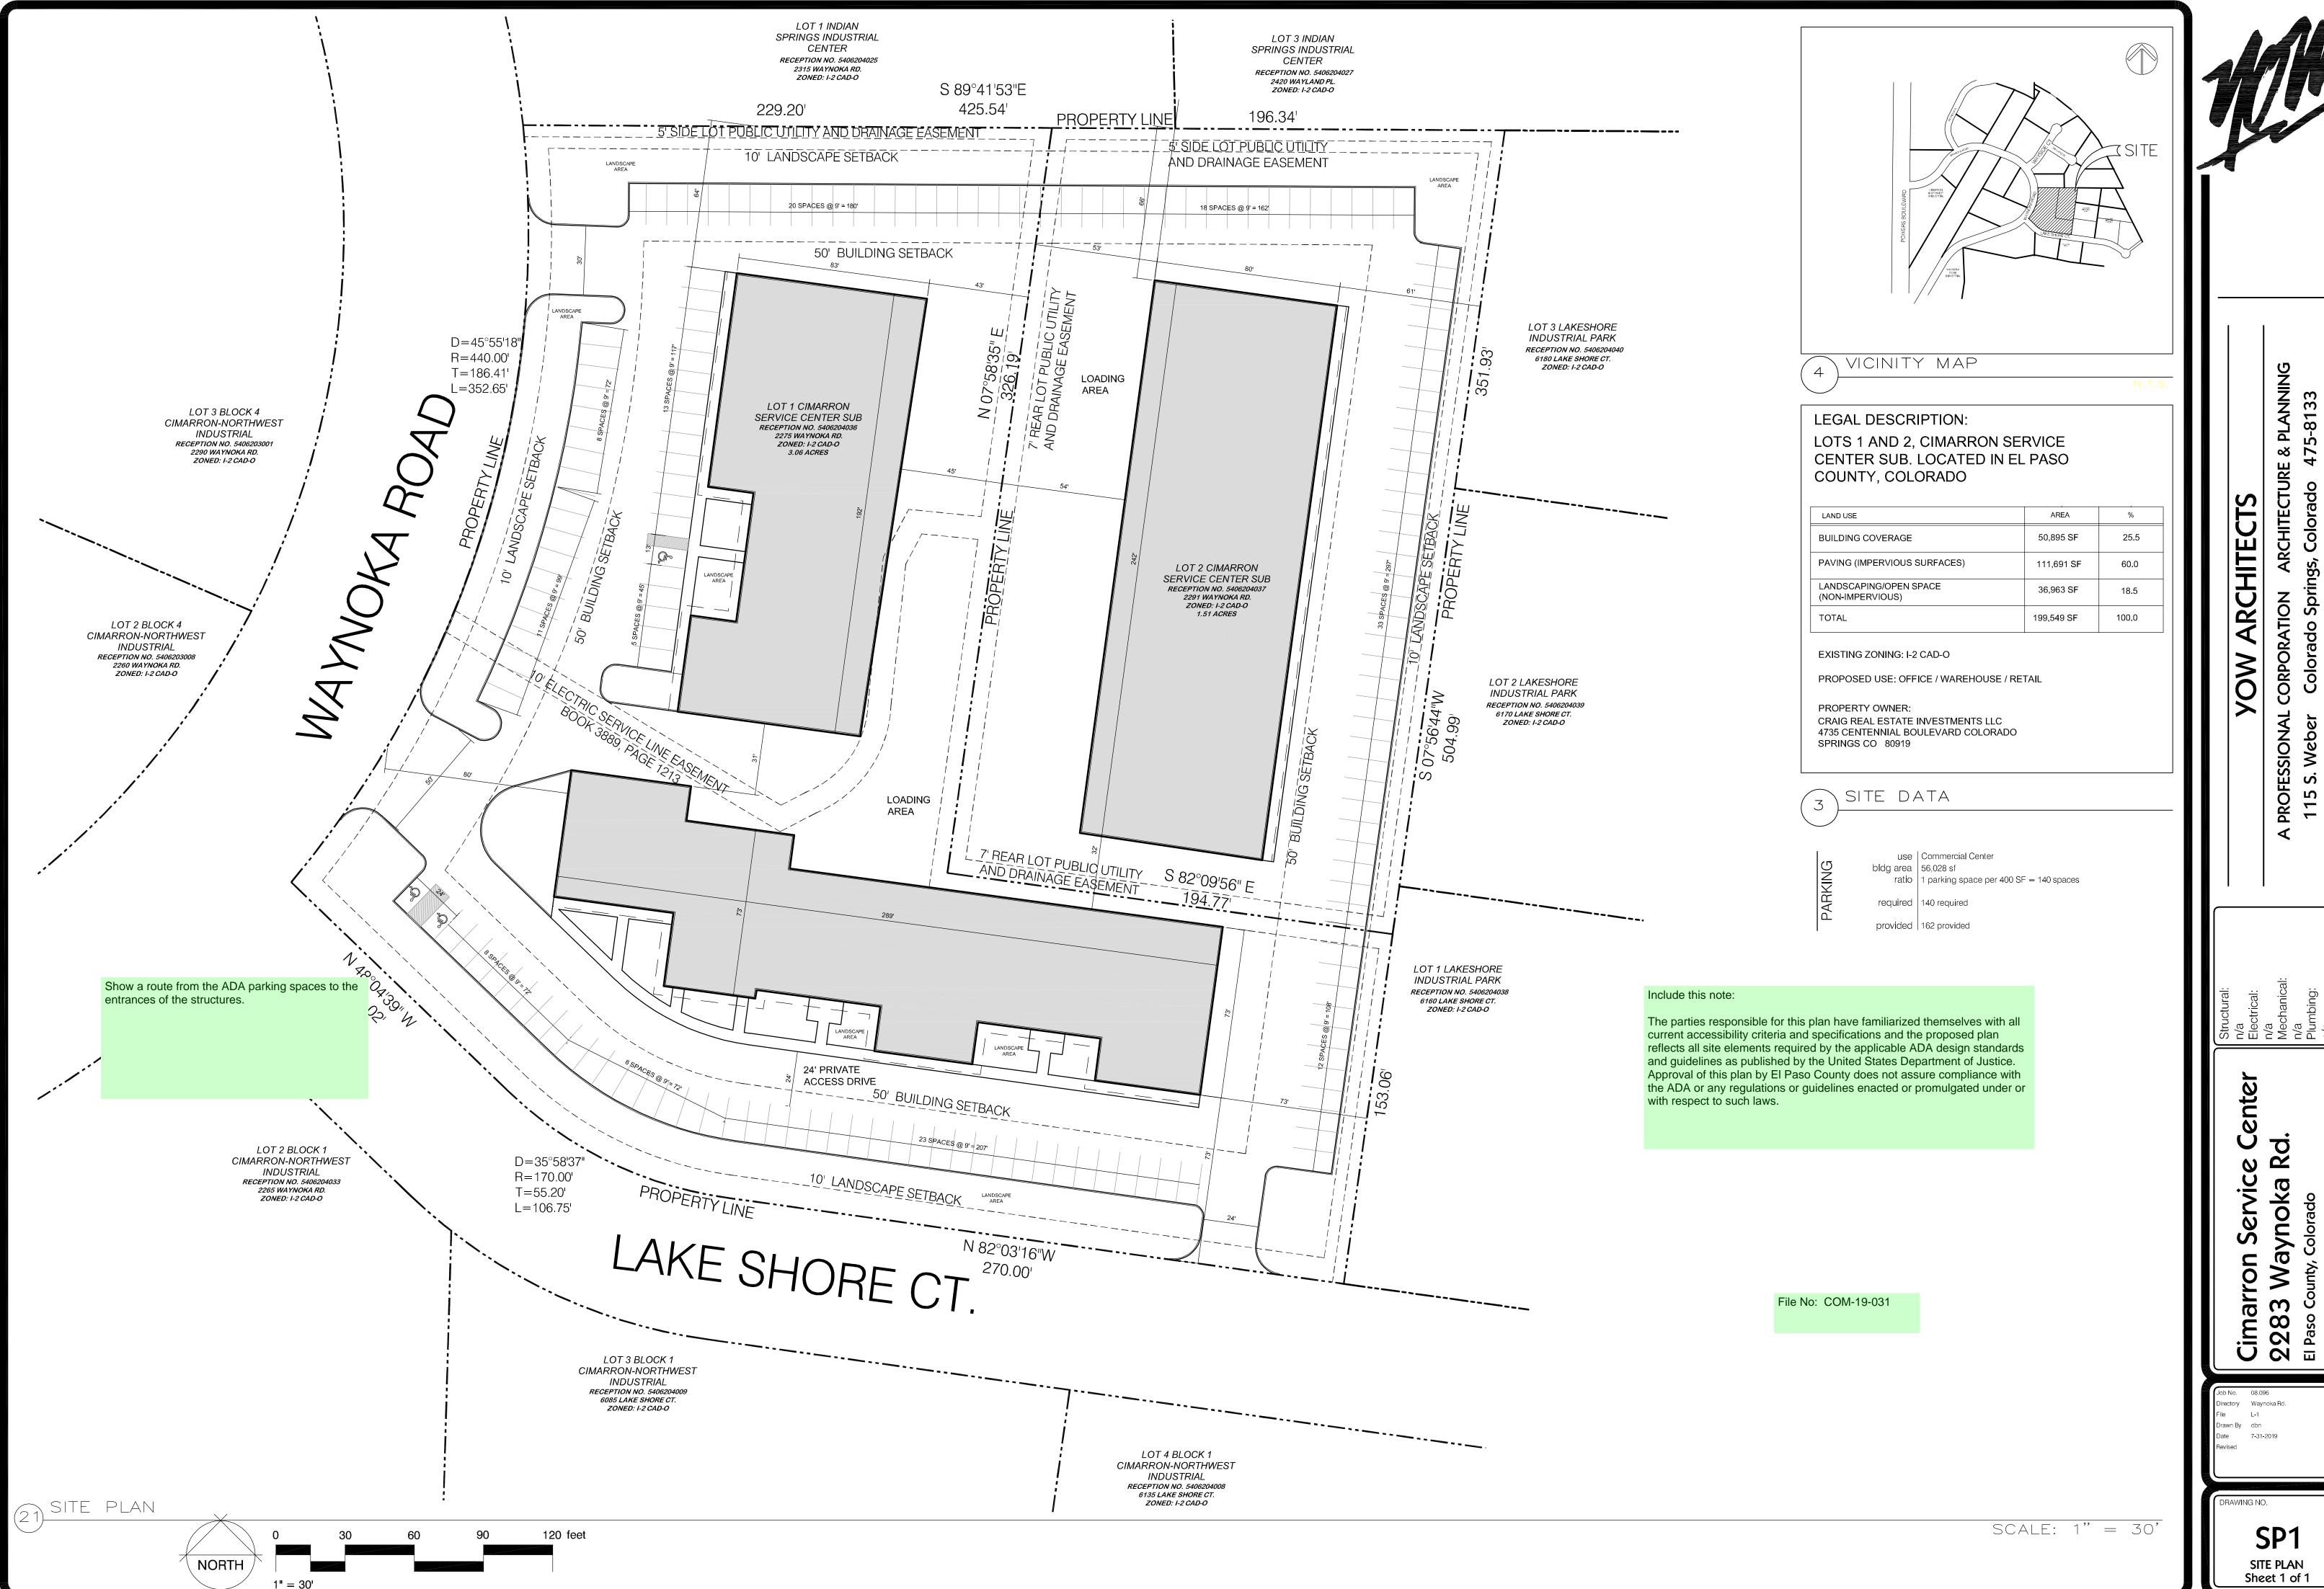

IRE & 475 ARCHITE

PROFESSION 115 S. Web

ynoka

SP1 SITE PLAN

## Include this note:

The parties responsible for this plan have familiarized themselves with all current accessibility criteria and specifications and the proposed plan reflects all site elements required by the applicable ADA design standards and guidelines as published by the United States Department of Justice. Approval of this plan by El Paso County does not assure compliance with the ADA or any regulations or guidelines enacted or promulgated under or with respect to

such laws.

File No: COM-19-031

File No: COM-19-031

Subject: Text Box Page Label: 1 Lock: Locked Author: dsdkendall

Date: 8/13/2019 2:43:40 PM

Status: Color: Layer: Space:

Subject: Text Box
Page Label: 1
Lock: Locked
Author: dsdkendall

Date: 8/13/2019 2:44:39 PM

Status:
Color: Layer:
Space:

Show a route from the ADA parking spaces to the entrances of the structures.