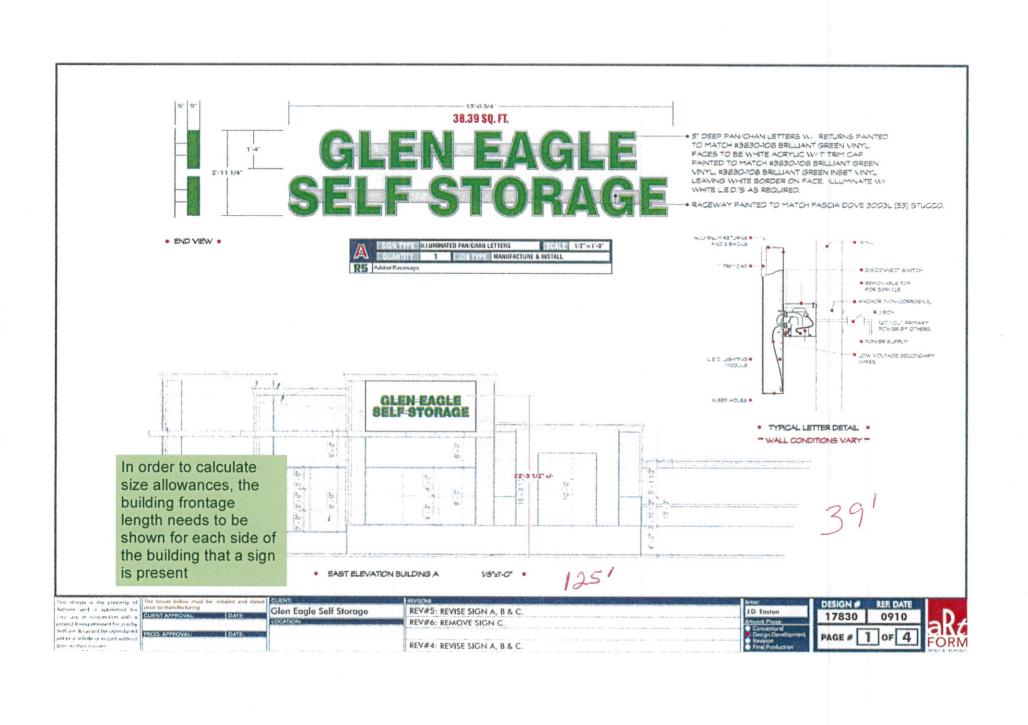

|  |  |  |
| Contractor ID#21575                                                                                                                                 |                                                                   |                                                                                                                                                             |  |  |  |
| Fee of \$262.00 must accompany this Application. Additional signs at time of first Application are \$125.00. Make checks payable to El Paso County. |                                                                   |                                                                                                                                                             |  |  |  |









. END VIEW .

2.5 1/2

21.36 SQ. FT.

## GLEN EAGLE SELF STORAGE

■ 5" DEEP PAN/CHAN LETTERS W/ RETURNS PAINTED TO MATCH #3630-106 BRILLIANT GREEN VINYL. FACES TO BE WHITE ACRYLLE W/ TIRM CAP PAINTED TO MATCH #3630-106 BRILLIANT GREEN VINYL. #3630-106 BRILLIANT GREEN INSET VINYL LEAVING WHITE BORDER ON FACE. ILLUMINATE W/ WHITE LIED/S AS REQUIRED.

-- RACEWAY PAINTED TO MATCH PASCIA DOVE 3009L (53) STUCCO.

B SIGH TYPE ILLUMINATED PAN CHAN LETTERS SOAL 1/2"=1"-0"
CHANGE INSTALL
Changed Install Location

## GLEN EAGLE SELF STORAGE

· CONCEPTUAL NIGHT VIEW ·



- . TYPICAL LETTER DETAIL .
- WALL CONDITIONS VARY -

| Con   | design is the property of       |
|-------|---------------------------------|
|       | ern and is submissed for        |
|       | use in conjunction with a