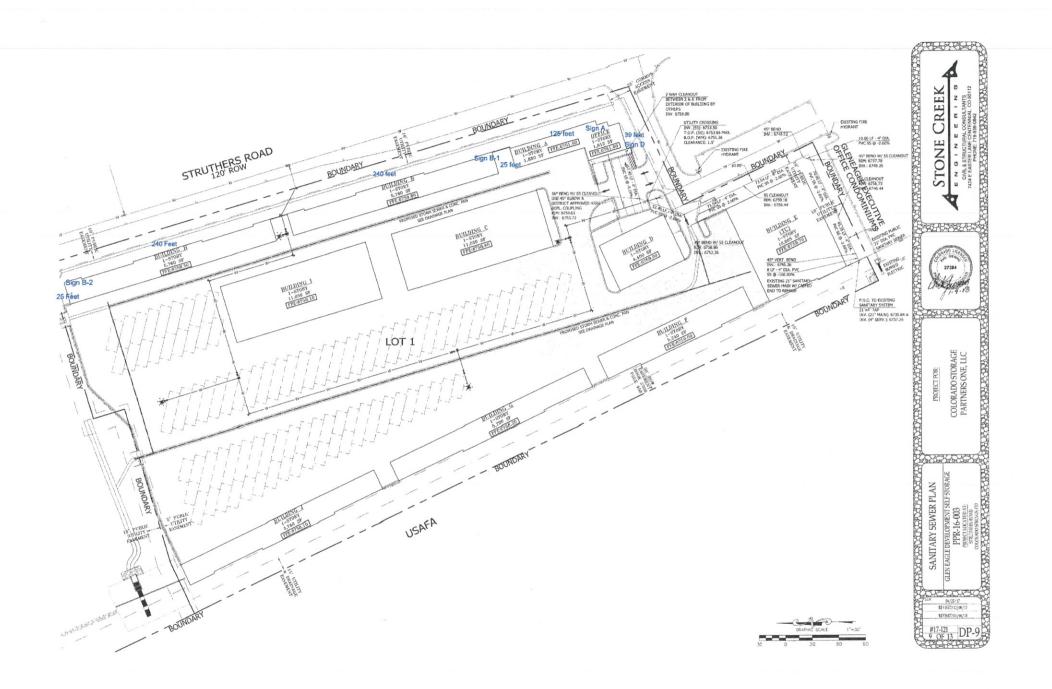

## EL PASO COUNTY PLANNING & COMMUNITY DEVELOPMENT SIGN APPLICATION

| DATE:                                                                                                                                               | Vicinity Map  Tax Schedule # 7201402007                           | Sign Plan (Please indicate dimensions and sign copy)                                                                                                        |  |  |  |
|-----------------------------------------------------------------------------------------------------------------------------------------------------|-------------------------------------------------------------------|-------------------------------------------------------------------------------------------------------------------------------------------------------------|--|--|--|
| Business                                                                                                                                            | Please show major intersections.                                  |                                                                                                                                                             |  |  |  |
| Name: Glen Eagle Self Storage Address: 13760 Sturthers                                                                                              | NORTH                                                             | Sign B1 - 2.21/2' x 9.81/2' = 21.36sf<br>Sign B 2 - 2.21/2 x 9.8/2' 21.36 sf<br>Sign D - 4.8' x 8.7' = 40.06sf<br>Sign A - 2.11 1/4' x 13. 03/4' = 38.39 sf |  |  |  |
| Zone: Legal Description: Lot 2 Acader Village TRI #2                                                                                                | ny                                                                | See attached for copy of signs                                                                                                                              |  |  |  |
| Type of Sign                                                                                                                                        |                                                                   |                                                                                                                                                             |  |  |  |
| Illuminated: Yes Non-Illuminated: Valuation: 52,561.00 Storefront Length &/or Width:                                                                |                                                                   |                                                                                                                                                             |  |  |  |
| Proposed Sign Sq. Ft. 121.17                                                                                                                        | 77                                                                |                                                                                                                                                             |  |  |  |
| Existing Sign Sq. Ft. 0  Total Sign Sq. Ft. 159.56                                                                                                  | Elevation Drawing Indicate storefront length & placement of sign. | Approved  By:Len Kendall Date:10/30/2018  El Paso County Planning & Community Development                                                                   |  |  |  |
| Contractor Information Name: Schlosser Signs                                                                                                        | see attached                                                      |                                                                                                                                                             |  |  |  |
| Address: 3597 Draft Horse Ct<br>Loveland Co 80538                                                                                                   |                                                                   |                                                                                                                                                             |  |  |  |
| Phone: 970-593-1334 #406                                                                                                                            |                                                                   | Approved Date:  Denied Date:  Resubmittal? Yes No                                                                                                           |  |  |  |
| Type of License:                                                                                                                                    |                                                                   | Comments:                                                                                                                                                   |  |  |  |
| Contractor ID#21575                                                                                                                                 |                                                                   |                                                                                                                                                             |  |  |  |
| Fee of \$262.00 must accompany this Application. Additional signs at time of first Application are \$125.00. Make checks payable to El Paso County. |                                                                   |                                                                                                                                                             |  |  |  |