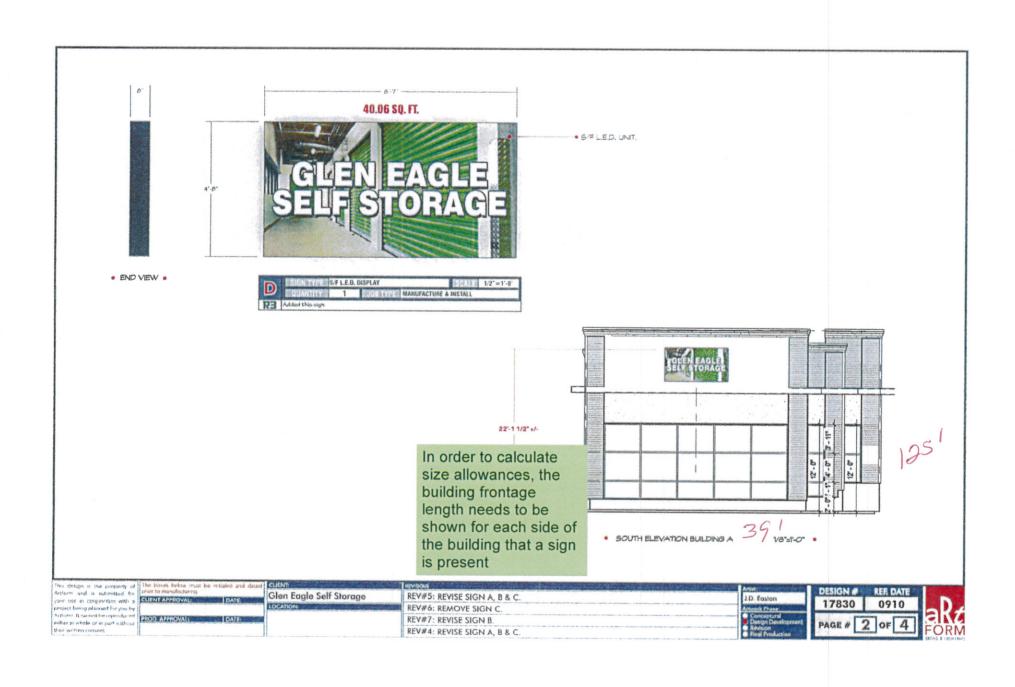

|  |  |  |
| Contractor ID#21575                                                                                                                                 |                                                                   |                                                                                                                                                             |  |  |  |
| Fee of \$262.00 must accompany this Application. Additional signs at time of first Application are \$125.00. Make checks payable to El Paso County. |                                                                   |                                                                                                                                                             |  |  |  |









. END VIEW .

2.5 1/2

21.36 SQ. FT.

## GLEN EAGLE SELF STORAGE

■ 5" DEEP PAN/CHAN LETTERS W/ RETURNS PAINTED TO MATCH #3630-106 BRILLIANT GREEN VINYL. FACES TO BE WHITE ACRYLLE W/ TIRM CAP PAINTED TO MATCH #3630-106 BRILLIANT GREEN VINYL. #3630-106 BRILLIANT GREEN INSET VINYL LEAVING WHITE BORDER ON FACE. ILLUMINATE W/ WHITE LIED/S AS REQUIRED.

-- RACEWAY PAINTED TO MATCH PASCIA DOVE 3009L (53) STUCCO.

B SIGH TYPE ILLUMINATED PAN CHAN LETTERS SOAL 1/2"=1"-0"
CHANGE INSTALL
Changed Install Location

## GLEN EAGLE SELF STORAGE

· CONCEPTUAL NIGHT VIEW ·



- . TYPICAL LETTER DETAIL .
- WALL CONDITIONS VARY -

| Con   | design is the property of       |
|-------|---------------------------------|
|       | ern and is submissed for        |
|       | use in conjunction with a