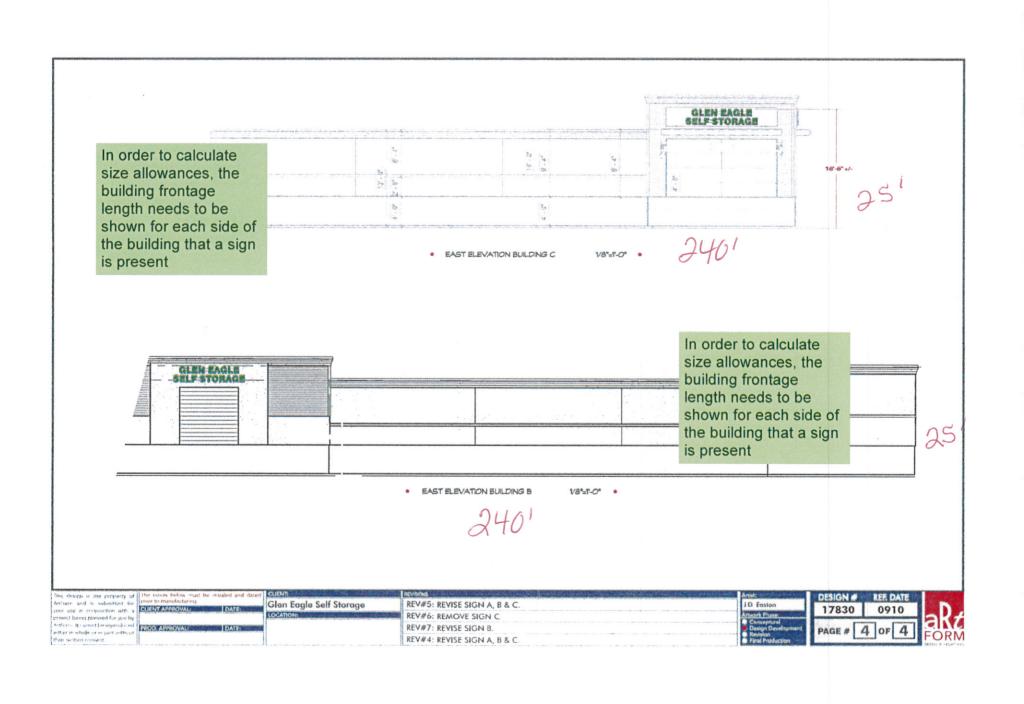

|  |  |  |
| Contractor ID#21575                                                                                                                                 |                                                                   |                                                                                                                                                             |  |  |  |
| Fee of \$262.00 must accompany this Application. Additional signs at time of first Application are \$125.00. Make checks payable to El Paso County. |                                                                   |                                                                                                                                                             |  |  |  |









. END VIEW .

2.5 1/2

21.36 SQ. FT.

## GLEN EAGLE SELF STORAGE

■ 5" DEEP PAN/CHAN LETTERS W/ RETURNS PAINTED TO MATCH #3630-106 BRILLIANT GREEN VINYL. FACES TO BE WHITE ACRYLLE W/ TIRM CAP PAINTED TO MATCH #3630-106 BRILLIANT GREEN VINYL. #3630-106 BRILLIANT GREEN INSET VINYL LEAVING WHITE BORDER ON FACE. ILLUMINATE W/ WHITE LIED/S AS REQUIRED.

-- RACEWAY PAINTED TO MATCH PASCIA DOVE 3009L (53) STUCCO.

B SIGH TYPE ILLUMINATED PAN CHAN LETTERS SOAL 1/2"=1"-0"
CHANGE INSTALL
Changed Install Location

## GLEN EAGLE SELF STORAGE

· CONCEPTUAL NIGHT VIEW ·



- . TYPICAL LETTER DETAIL .
- WALL CONDITIONS VARY -

| Con   | design is the property of       |
|-------|---------------------------------|
|       | ern and is submissed for        |
|       | use in conjunction with a       |