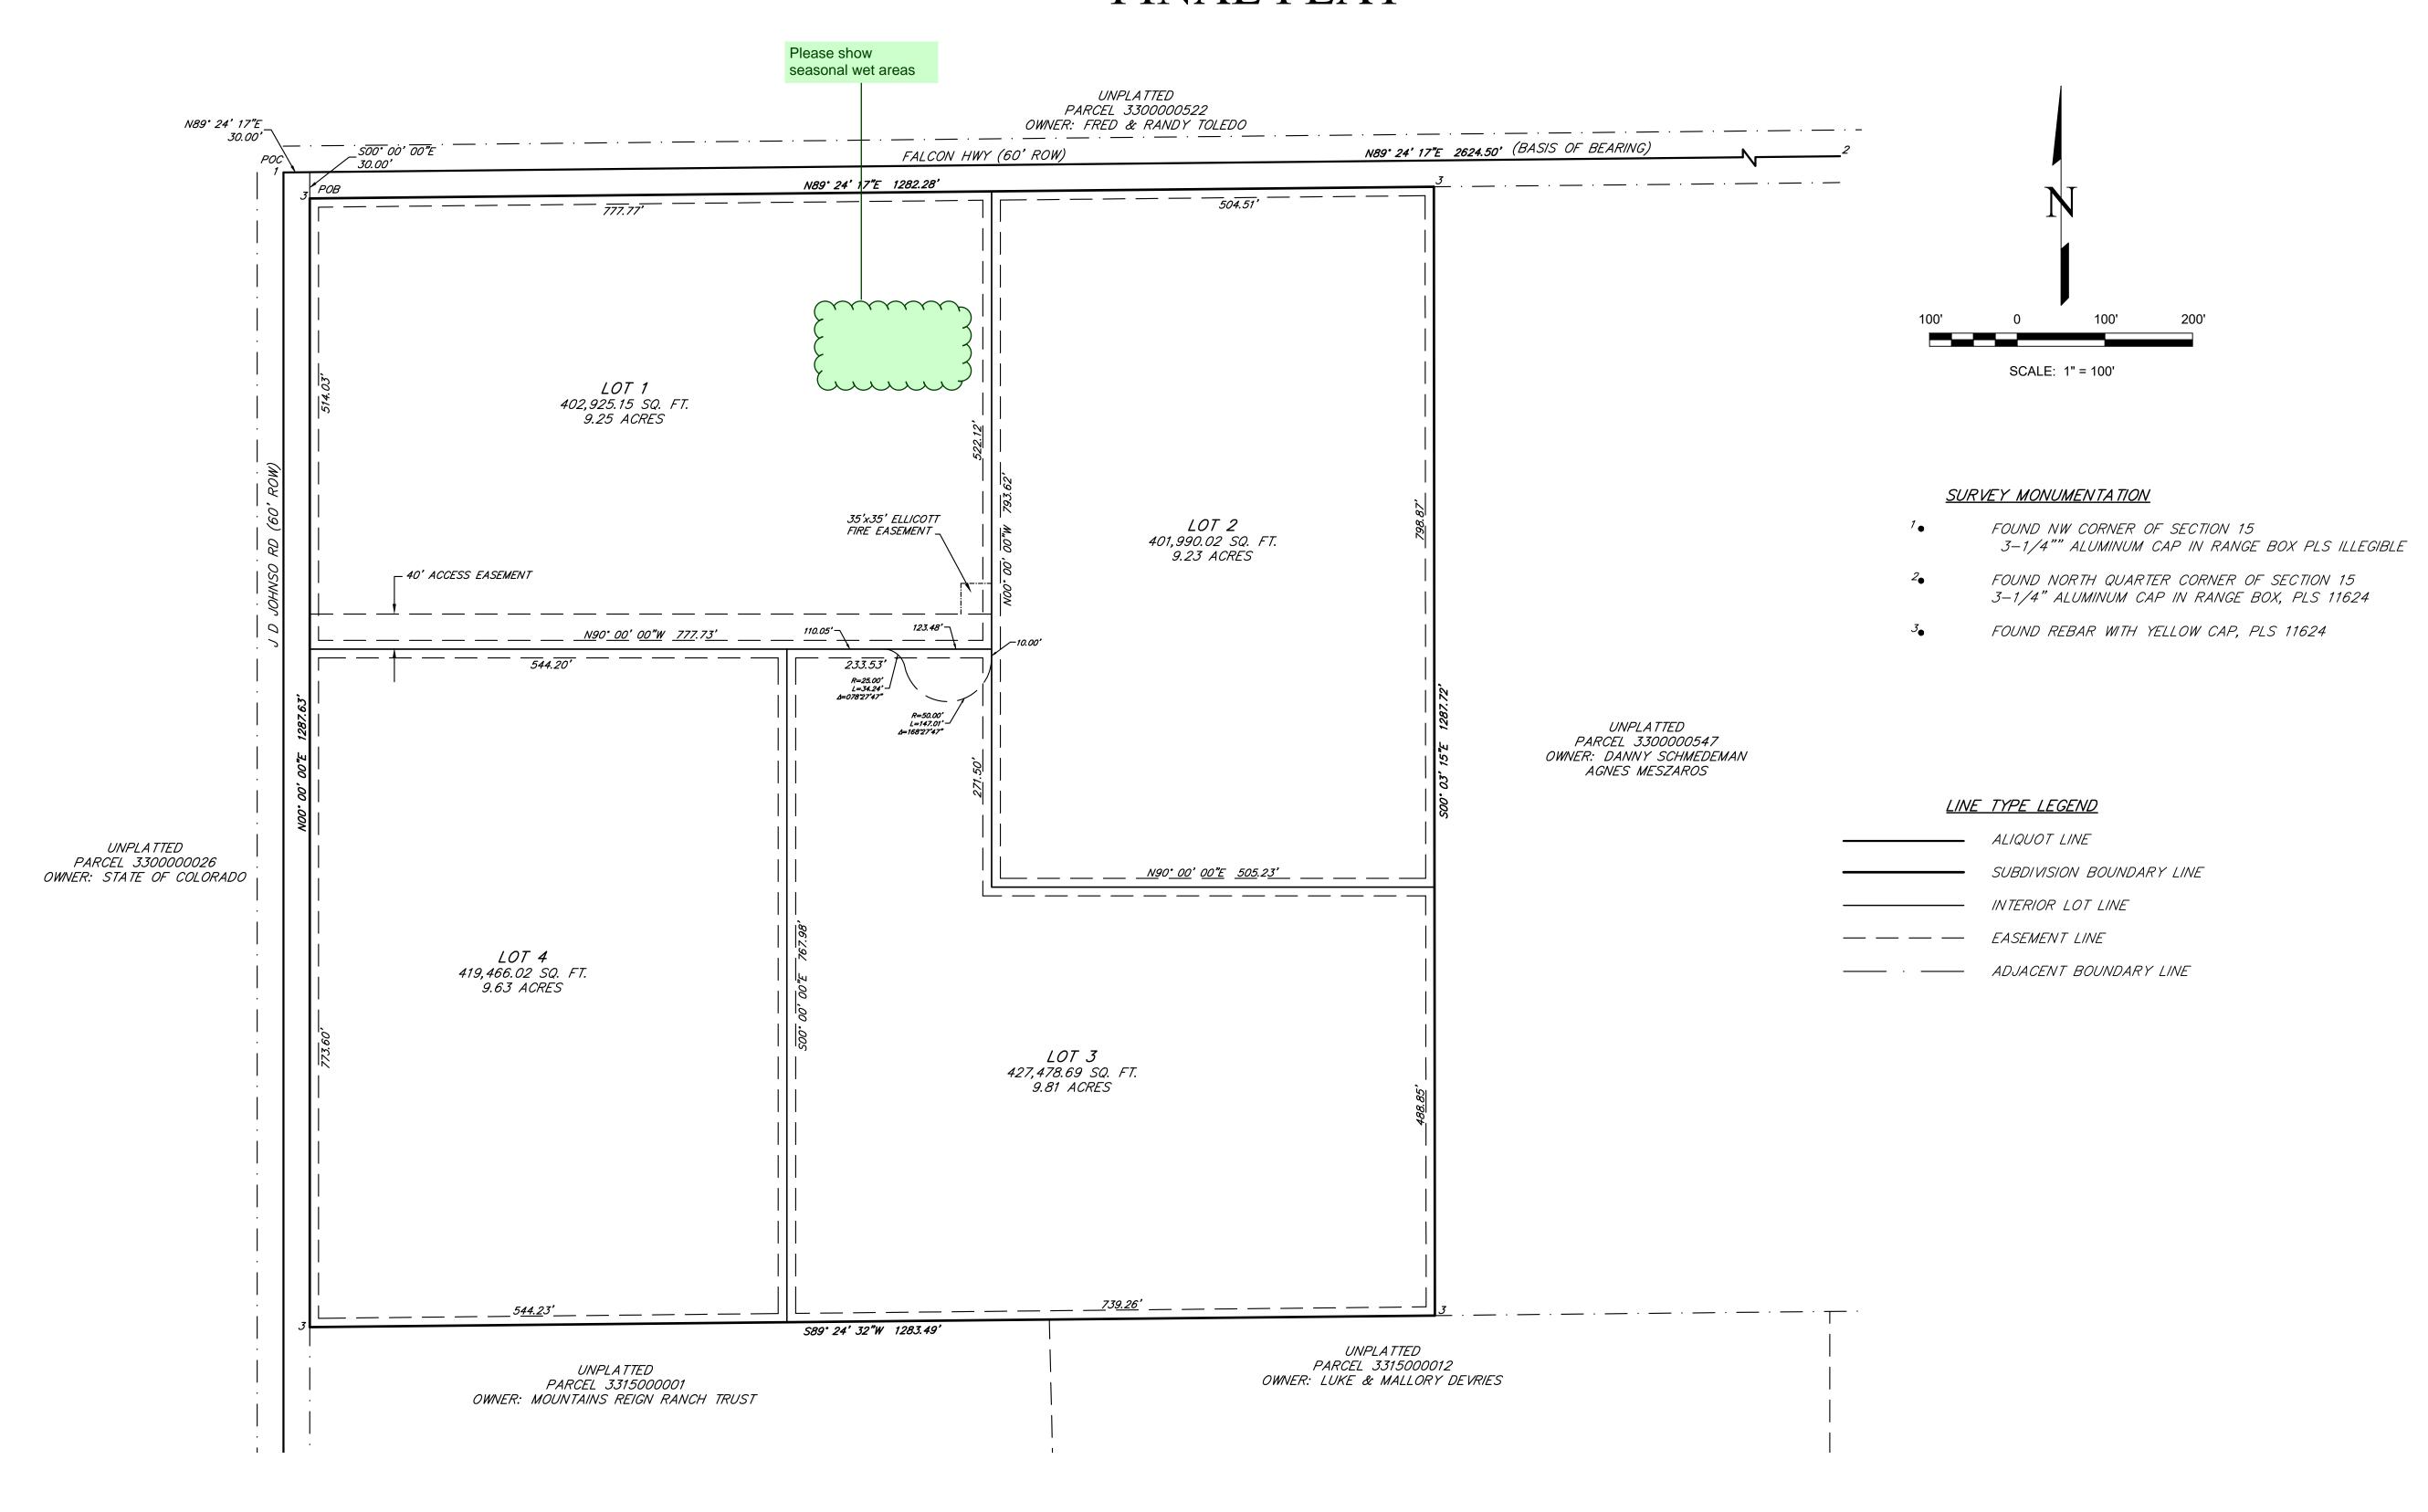

# MARY JANE RANCH SUBDIVISION

A PORTION OF THE NORTHWEST QUARTER OF THE NORTHWEST QUARTER OF SECTION 15, TOWNSHIP 13 SOUTH, RANGE 63 WEST OF THE 6TH P.M. COUNTY OF EL PASO, STATE OF COLORADO FINAL PLAT

ddress and V1 Engineer Comments for missing plat notes.-Unresolved V1

Please address all comments from V1