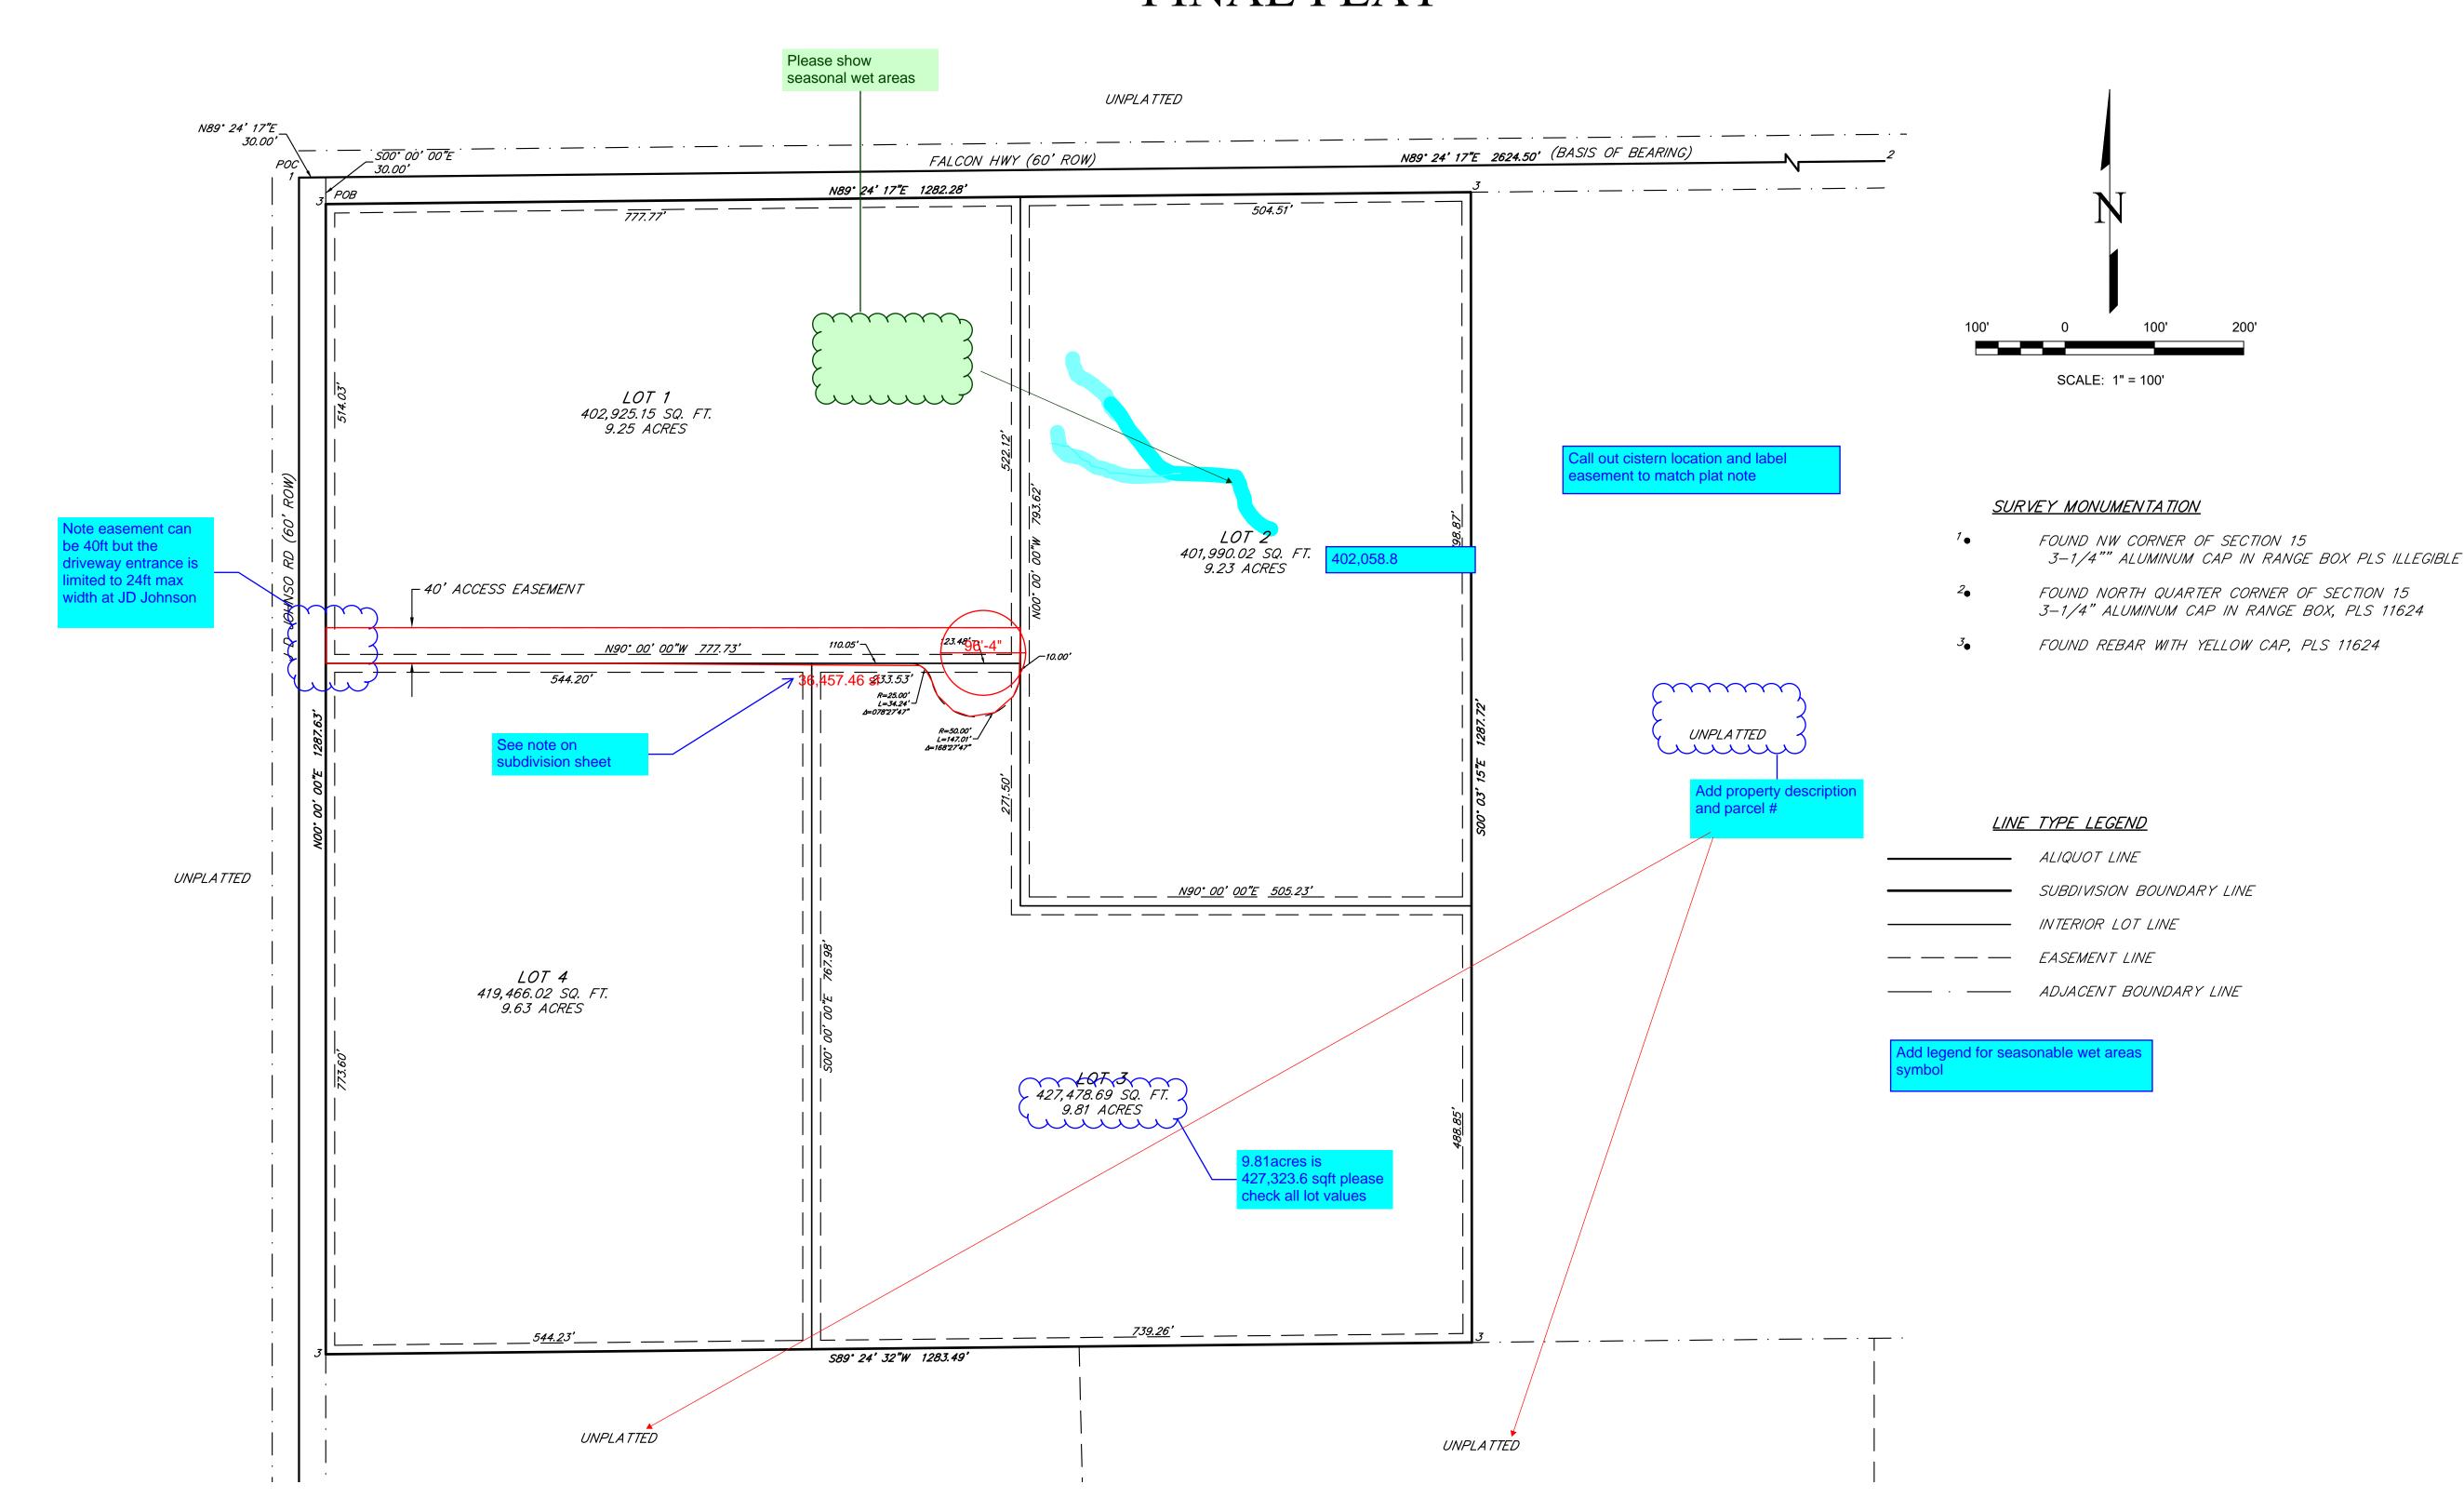

10/05/23

210519

NOT TO SCALE

(Add to notes section). Soil and Geology Conditions: Geologic Hazard Note-Final Plat: (to be customized based upon the individual circumstances) The following lots have been found to be impacted by geologic hazards. Mitigation measures and a map of the hazard area can be found in the report (Title of Report, generally from the Preliminary Plan file) by (author of the report) (date of report) in file (name of file and file number) available at the El Paso County Planning and Community Development Department: Potentially Seasonally High Groundwater:(name lots or location of area) Other Hazard: In Areas of High Groundwater: Due to high groundwater in the area, all foundations shall incorporate an underground drainage system.

# **EASEMENTS** pdate easement note per plat notes shown—

- GENERAL NOTES
- 1. ALL LINEAL UNITS DEPICTED ON THIS SUBDIVISION PLAT ARE U.S. SURVEY FEET.
- 2. BASIS OF BEARING: ALL BEARINGS DEPICTED ON THIS SUBDIVISION PLAT ARE BASED UPON THE NORTH LINE OF THE NORTHWEST QUARTER OF SAID SECTION 15, BEING MONUMENTED AT THE WEST END BY A 3-1/4" ILLEGIBLE ALUM. CAP IN RANGE BOX AND AT THE EAST END BY A 3-1/4" ALUMINUM CAP STAMPED ACCORDINGLY, PLS 11624, MEASURED AS BEARING N89°24'17"E WITH A DISTANCE OF 2624.50
- ALL REFERENCES TO RECEPTION NUMBERS SHOWN HEREON ARE PUBLIC DOCUMENTS RECORDED WITH THE CLERK AND RECORDER OF EL PASO COUNTY, COLORADO.
- 4. THIS SURVEY DOES NOT CONSTITUTE A TITLE SEARCH BY CENTENNIAL LAND SURVEYING, LLC TO DETERMINE OWNERSHIP OF THIS TRACT OF LAND. FOR ALL INFORMATION REGARDING EASEMENTS AND RIGHT OF WAY, CENTENNIAL LAND SURVEYING LLC RELIED UPON TITLE COMMITMENT NO. 123456789, PREPARED BY INSERT TITLE COMPANY HERE, DATED INSERT DATE HERE.

> nless otherwise indicated, all side, front, and rear lot lines e hereby platted on either side with a 10 foot public utility nd drainage easement unless otherwise indicated. All sterior subdivision boundaries are hereby platted with a 20 ot public utility and drainage easement. The sole sponsibility for maintenance of these easements is hereby ested with the individual property owners.

o driveway shall be established unless an acces

rmit has been granted by El Paso County.

here shall be no direct lot access to Falcon

ot be placed in drainage easements.

he subdivider(s) agree on behalf of him/herself and any developer accessors and assigns shall be required to pay traffic impact fees cordance with the El Paso County Road Impact Fee Program esolution No. 19-471), or any amendments thereto, at or prior to ne time of building permit submittals. The fee obligation, if not paid tifinal plat recording, shall be documents on all sales documents and in plat notes to ensure that a title search would find the fee ligation before sale of the property.

dd standard floodplain statement note (missing)

lividual lot purchasers are responsible for constructing driveways, cluding necessary drainage culverts per Land Development Code .3.3.C2 and 6.2.2.C.3. Due to their length some of the driveway must e approved by the Fire District

Add plat note detailing the shared access easement and aintenance agreement and its recording # \_

ern note to describe easement and maintenance

Absorption fields must also be located a minimum of 50 feet om dry gulches."

### Please provide a lot table Assessor reflects 40acres for the parcel Plat map show Lot total 37.92acres

**2** OF **2** 

210519

A site plan exhibit is needed for the existing residence on lot #4 showing setback for new lot lines

ACCORDING TO COLORADO LAW YOU MUST COMMENCE ANY LEGAL ACTION
BASED UPON ANY DEFECT IN THIS SURVEY WITHIN THREE YEARS AFTER
YOU FIRST DISCOVER SUCH DEFECT. IN NO EVENT MAY ANY ACTION
BASED UPON ANY DEFECT IN THIS SURVEY BE COMMENCED MORE THAN
BASED UPON ANY DEFECT IN THIS SURVEY BE COMMENCED MORE THAN
TEN YEARS FROM THE DATE OF THE CERTIFICATION SHOWN HEREON.