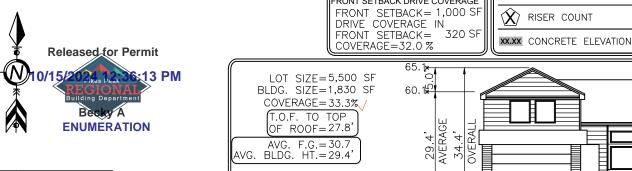

(XX") CONCRETE RONT SETBACK DRIVE COVERAGE XX RISER COUNT

MODEL OPTIONS: 1981-A/CRAFTSMAN/2-CAR/GARDEN BSMT/8' BSMT

SUBDIVISION: THE RIDGE AT LORSON RANCH FILING NO. 1

COUNTY: EL PASO

ADDRESS: 6784 PEARSOLL STREET

MINIMUM SETBACKS: SIDE: 5

FRONT: 15' GARAGE: 20' REAR: 10' CORNER: 10 DRAWN BY: MH

Surveyin**g**, Inc.

DATE: 09.19.24

T.O.F. = 37.3 AVG. F.G. = 30.7

Elevation view of building is an illustrative tool only to indicate the calculation for the average building height.

## **Required PPRBD Departments (2)**

**Enumeration** 

**APPROVED** 

**BECKYA** 

10/15/2024 12:36:25 PM

Floodplain

(N/A) RBD GIS