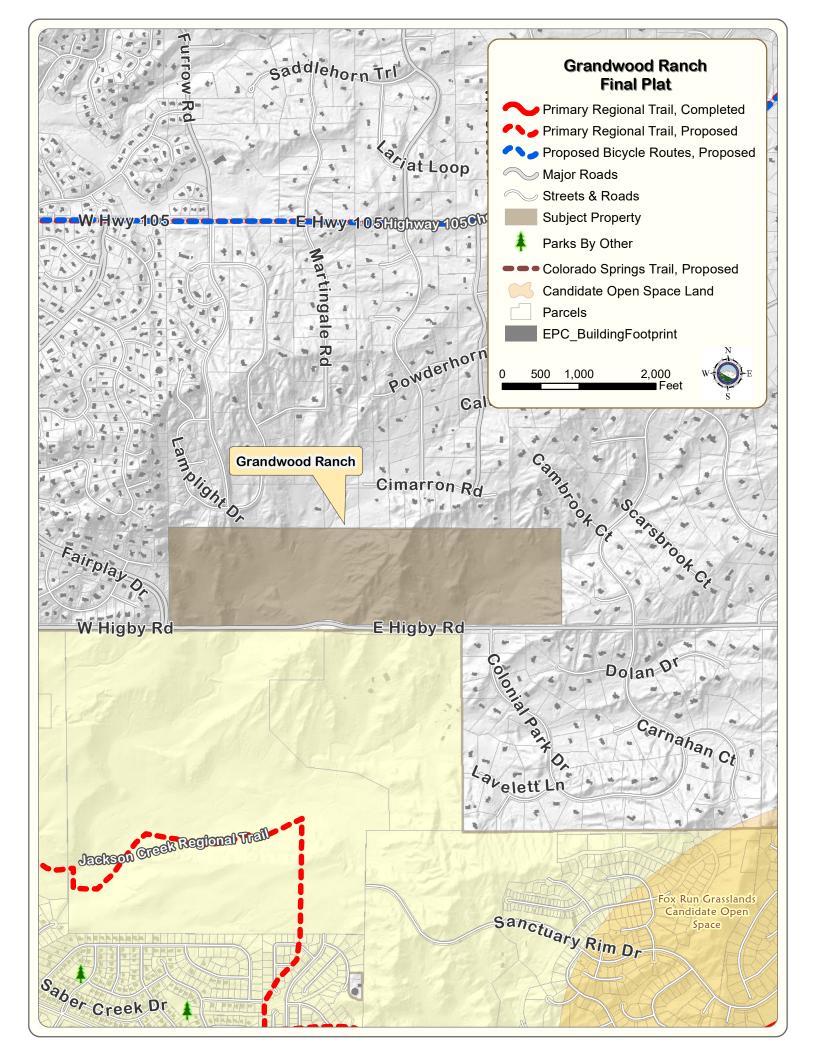

This is a request for approval by Matrix Design Group on behalf of Sylvan Vista Inc. for the Grandwood Ranch Final Plat.

The proposed Grandwood Ranch Preliminary Plan is located at the northwest corner of the Higby Road and Fairplay Drive intersection. The property totals 151 acres and is currently zoned RR-5. The applicant proposes rezoning the property to RR-2.5 to allow for a (48) lot single-family residential development.

The 2013 El Paso County Parks Master Plan shows no County regional trail, park, or open space within the project area. However, staff recommends the applicant contact the Town of Monument and the City of Colorado Springs to coordinate any potential parks or trails.

The open space designation proposed within the Grandwood Ranch development totals 14.59 acres, or 10% of the subdivision. Staff encourages the applicant to develop a system of sidewalks/trails and/or a small pocket park for the residents to enjoy.