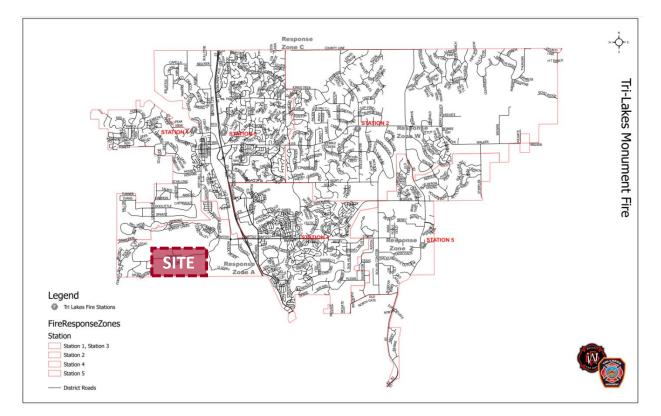

#### **Tri-Lakes Monument FPD**

The Tri-Lakes Monument FPD (TLMFPD) covers 68 square miles in El Paso and Douglas Counties bounded by Baptist Road to the south, Black Forest Road to the east, and County Line Road to the north. They also serve residents near Mount Herman to the west and provide mutual aid to the Forest Service in the most western part of the district. The district has 6 stations with the closest being Station 4 in Gleneagle.

### Station 4: Gleneagle

Located 3.5 miles from the proposed Hay Creek Valley Subdivision at 15415 Gleneagle Drive, this station has 4,800 gallons of water available for suppression during the first response. The apparatus available at this station are: