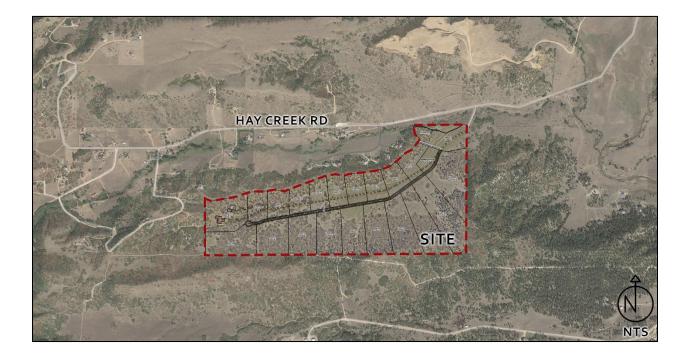

#### Site location, size, and zoning:

The Hay Creek Valley Subdivision project is proposing a total of 20 single family rural residential parcels on 214.62 acres located south of Hay Creek and west of Highway 25 to the south of the Town of Monument. The site has one single family residence which shall remain in the western portion of the site. The remainder of the site is vacant grassland and pine forest. The site is currently zoned RR-5 and will remain with proposed parcels ranging in size from 5.5 to 17 acres.