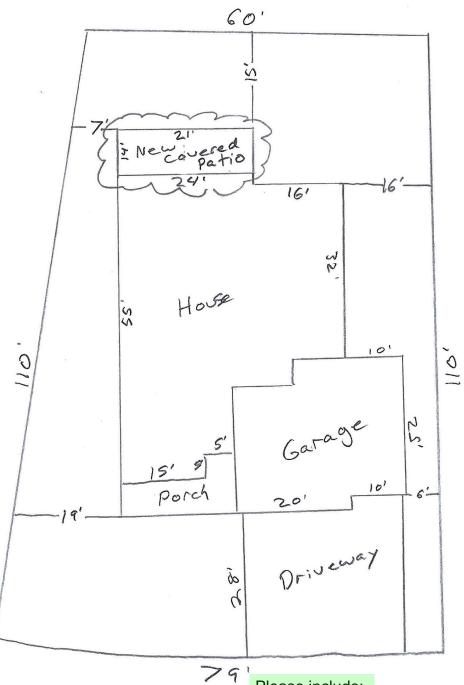

Please include:

Patio Cover 8310 Lodge Grass Lay Colorado Springs, co 80908 Gene Roschewski

Date, north arrow, and a graphic scale

Location of the property lines, right-of-way, and all existing and proposed easements

Dimensions of all property lines, rights-of-way, and all easements, as applicable

The building footprint for all structures depicted and labeled to include the proposed use(s), floor area, and height. The setbacks of all building footprints dimensioned from all property lines.

Location of existing and proposed water and wastewater infrastructure, including well(s) and septic system(s)

Location of all no-build areas, floodplain(s), and drainage facilities Location of all existing and proposed utility lines and associated infrastructure