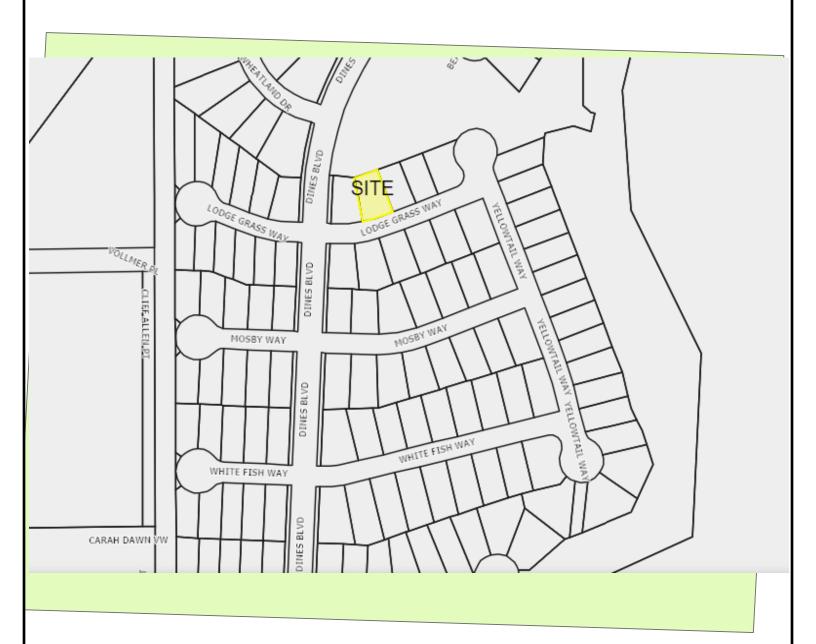

| El | Paso  | County | Parcel   | Inform | ation   |
|----|-------|--------|----------|--------|---------|
|    | I aso | County | 1 al CCI |        | 1441411 |

File Name:

Date:

PARCEL NAME

**ADDRESS** 

Please report any parcel discrepancies to: El Paso County Assessor 1675 W. Garden of the Gods Rd. Colorado Springs, CO 80907 (719) 520-6600